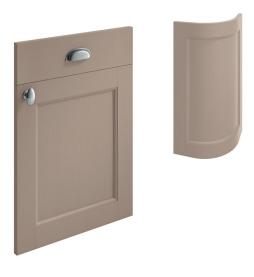

### **WINDSOR** MUSSEL

#### Mussel

#### Suggested MFC Board Match - Egger U100

Please note that board matches listed with the doors are a suggestion only and better board matches may be available on the market. It is up to the individual to decide on its suitability.

#### **Curved Doors & Accessories**