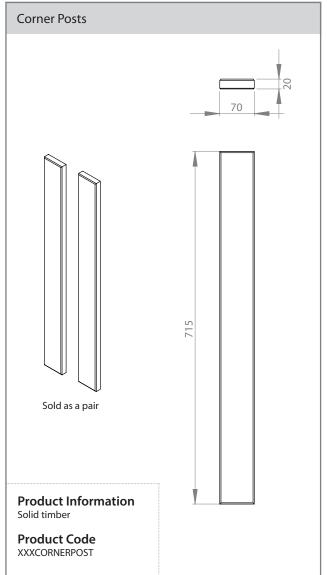

#### **DOOR/DRAWER & ACCESSORY DESCRIPTIONS**

| XXX71549         715 x 496mm door           XXX71554         715 x 546mm door           XXX71559         715 x 596mm door           XXX89529         895 x 296mm door           XXX89539         895 x 396mm door           XXX89544         895 x 446mm door           XXX89549         895 x 596mm door           XXX98059         890 x 596mm door           XXX124525         1245 x 296mm door           XXX124539         1245 x 396mm door           XXX124549         1245 x 396mm foor           XXXF71539         715 x 396mm frame door           XXXF71549         715 x 496mm frame door           XXXF71549         715 x 496mm frame door           XXXF71559         715 x 596mm frame door           XXXF71559         715 x 396mm clear glazed door           XXXG71539         715 x 396mm clear glazed door           XXXG71549         715 x 496mm clear glazed door           XXXG71559         715 x 596mm clear glazed door           XXXG106049         895 x 496mm clear glazed door           XXXG106049         895 x 496mm clear glazed door           XXXCURVE895         895mm curved door           XXXCURVE1245         1245mm curved door           XXXCURVEPLINTH         50 x 2800 x 19mm plinth      <                                                                                                                                                                                                                                                                                                                                                                                                                                                                                                                                                                                                                                                                                                                                                                                                                                                                                    | CODE             | DESCRIPTION                          |
|--------------------------------------------------------------------------------------------------------------------------------------------------------------------------------------------------------------------------------------------------------------------------------------------------------------------------------------------------------------------------------------------------------------------------------------------------------------------------------------------------------------------------------------------------------------------------------------------------------------------------------------------------------------------------------------------------------------------------------------------------------------------------------------------------------------------------------------------------------------------------------------------------------------------------------------------------------------------------------------------------------------------------------------------------------------------------------------------------------------------------------------------------------------------------------------------------------------------------------------------------------------------------------------------------------------------------------------------------------------------------------------------------------------------------------------------------------------------------------------------------------------------------------------------------------------------------------------------------------------------------------------------------------------------------------------------------------------------------------------------------------------------------------------------------------------------------------------------------------------------------------------------------------------------------------------------------------------------------------------------------------------------------------------------------------------------------------------------------------------------------------|------------------|--------------------------------------|
| XXX71559                                                                                                                                                                                                                                                                                                                                                                                                                                                                                                                                                                                                                                                                                                                                                                                                                                                                                                                                                                                                                                                                                                                                                                                                                                                                                                                                                                                                                                                                                                                                                                                                                                                                                                                                                                                                                                                                                                                                                                                                                                                                                                                       | XXX71549         | 715 x 496mm door                     |
| XXX89529                                                                                                                                                                                                                                                                                                                                                                                                                                                                                                                                                                                                                                                                                                                                                                                                                                                                                                                                                                                                                                                                                                                                                                                                                                                                                                                                                                                                                                                                                                                                                                                                                                                                                                                                                                                                                                                                                                                                                                                                                                                                                                                       | XXX71554         | 715 x 546mm door                     |
| XXX89539       895 x 396mm door         XXX89544       895 x 496mm door         XXX89549       895 x 596mm door         XXX89559       895 x 596mm door         XXX124525       1245 x 256mm door         XXX124529       1245 x 296mm door         XXX124539       1245 x 396mm door         XXX124549       1245 x 496mm door         XXX724559       1245 x 596mm door         XXXF71539       715 x 396mm frame door         XXXF71549       715 x 496mm frame door         XXXF71559       715 x 596mm frame door         XXXF89549       895 x 496mm frame door         XXXG71539       715 x 396mm clear glazed door         XXXG71549       715 x 496mm clear glazed door         XXXG71559       715 x 596mm clear glazed door         XXXG889549       895 x 496mm clear glazed door         XXXG106049       1060 x 496mm clear glazed door         XXXCURVE715       715mm curved door         XXXCURVE895       895mm curved door         XXXCURVE1245       1245mm curved door         XXXCURVEPLINTH       Curved plinth         XXXCORNICESQ       Square end straight cornice / pelmet         XXXCURVEPELMET       Curved tangent pelmet         XXXCORNICESOLID       3000mm tangent cornic                                                                                                                                                                                                                                                                                                                                                                                                                                                                                                                                                                                                                                                                                                                                                                                                                                                                                                                 | XXX71559         | 715 x 596mm door                     |
| XXX89544 895 x 446mm door  XXX89549 895 x 496mm door  XXX98059 980 x 596mm door  XXX124525 1245 x 256mm door  XXX124529 1245 x 296mm door  XXX124539 1245 x 396mm door  XXX124549 1245 x 596mm door  XXX124559 1245 x 596mm door  XXX7124559 1245 x 596mm door  XXX7124559 1245 x 596mm frame door  XXXF71539 715 x 396mm frame door  XXXF71549 715 x 496mm frame door  XXXF71559 715 x 596mm frame door  XXXF71549 1060 x 496mm frame door  XXXG71539 715 x 396mm clear glazed door  XXXG71549 715 x 496mm clear glazed door  XXXG71549 715 x 596mm clear glazed door  XXXG71559 715 x 596mm clear glazed door  XXXG71549 715 x 596mm clear glazed door  XXXG71559 715 x 596mm clear glazed door  XXXGR9549 895 x 496mm clear glazed door  XXXGR9549 895 x 496mm clear glazed door  XXXCURVE715 715mm curved door  XXXCURVE715 715mm curved door  XXXCURVE895 895mm curved door  XXXCURVE895 1245mm curved door  XXXCURVE1245 1245mm curved door  XXXCURVE1245 1245mm curved door  XXXCURVEPLINTH Curved plinth  XXXCURVEPLINTH Curved plinth  XXXCURVEPLINTH Curved plinth  XXXCURVEQ Square end straight cornice / pelmet  XXXCURVECORNICES Square end curved cornice / pelmet  XXXCURVEPELMET Curved tangent pelmet  XXXCURVEPELMET Curved tangent pelmet                                                                                                                                                                                                                                                                                                                                                                                                                                                                                                                                                                                                                                                                                                                                                                                                                                                                  | XXX89529         | 895 x 296mm door                     |
| XXX89549       895 x 496mm door         XXX89559       895 x 596mm door         XXX124525       1245 x 256mm door         XXX124529       1245 x 296mm door         XXX124539       1245 x 396mm door         XXX124549       1245 x 496mm door         XXX124559       1245 x 596mm door         XXXF71539       715 x 396mm frame door         XXXF71549       715 x 496mm frame door         XXXF89549       895 x 496mm frame door         XXXF89549       895 x 496mm frame door         XXXG71539       715 x 396mm clear glazed door         XXXG71549       715 x 496mm clear glazed door         XXXG71559       715 x 596mm clear glazed door         XXXG89549       895 x 496mm clear glazed door         XXXG106049       1060 x 496mm clear glazed door         XXXCURVE715       715mm curved door         XXXCURVE895       895mm curved door         XXXCURVE1245       1245mm curved door         XXXCURVE1245       1245mm curved door         XXXCURVEPLINTH       Curved plinth         XXXCORNICESQ       Square end straight cornice / pelmet         XXXCURVECORNICES       Square end curved cornice / pelmet         XXXCURVEPELMET       Curved tangent pelmet         XXXCORNICESOLID                                                                                                                                                                                                                                                                                                                                                                                                                                                                                                                                                                                                                                                                                                                                                                                                                                                                                                              | XXX89539         | 895 x 396mm door                     |
| XXX89559 895 x 596mm door  XXX124525 1245 x 256mm door  XXX124529 1245 x 296mm door  XXX124539 1245 x 396mm door  XXX124549 1245 x 496mm door  XXX124559 1245 x 596mm door  XXX7124559 1245 x 596mm door  XXXF71539 715 x 396mm frame door  XXXF71549 715 x 496mm frame door  XXXF71559 715 x 596mm frame door  XXXF89549 895 x 496mm frame door  XXXG71539 715 x 396mm clear glazed door  XXXG71539 715 x 396mm clear glazed door  XXXG71549 715 x 496mm clear glazed door  XXXG71559 715 x 596mm clear glazed door  XXXG71549 715 x 496mm clear glazed door  XXXG71559 715 x 596mm clear glazed door  XXXG71559 715 x 596mm clear glazed door  XXXG71559 715 x 596mm clear glazed door  XXXG89549 895 x 496mm clear glazed door  XXXCURVE715 715mm curved door  XXXCURVE715 715mm curved door  XXXCURVE895 895mm curved door  XXXCURVE1245 1245mm curved door  XXXCURVE1245 1245mm curved door  XXXCURVE1245 120mm clear glazed door  XXXCURVE1245 1245mm curved door  XXXCURVE1245 1245mm curved door  XXXCURVE00RNICES 5quare end straight cornice / pelmet  XXXCURVECORNICES 5quare end curved cornice / pelmet  XXXCURVECORNICES 13000mm tangent pelmet  XXXCURVEPELMET Curved tangent pelmet  XXXCURVEPELMET Curved tangent pelmet                                                                                                                                                                                                                                                                                                                                                                                                                                                                                                                                                                                                                                                                                                                                                                                                                                                                                      | XXX89544         | 895 x 446mm door                     |
| XXX98059 980 x 596mm door  XXX124525 1245 x 296mm door  XXX124539 1245 x 396mm door  XXX124539 1245 x 496mm door  XXX124549 1245 x 596mm door  XXX124559 1245 x 596mm door  XXXF71539 715 x 396mm frame door  XXXF71549 715 x 496mm frame door  XXXF71559 715 x 596mm frame door  XXXF71549 895 x 496mm frame door  XXXF71559 715 x 396mm frame door  XXXF106049 1060 x 496mm frame door  XXXG71539 715 x 396mm clear glazed door  XXXG71549 715 x 596mm clear glazed door  XXXG71559 715 x 596mm clear glazed door  XXXG71559 715 x 596mm clear glazed door  XXXG106049 1060 x 496mm clear glazed door  XXXG106049 1060 x 496mm clear glazed door  XXXCURVE715 715mm curved door  XXXCURVE715 715mm curved door  XXXCURVE895 895mm curved door  XXXCURVE1245 1245mm curved door  XXXCURVE1245 1245mm curved door  XXXCURVE1245 1245mm curved door  XXXCURVEPLINTH Curved plinth  XXXCURVEPLINTH Curved plinth  XXXCURVECORNICES Square end straight cornice / pelmet  XXXCURVECORNICES Cornice / pelmet  XXXCURVECORNICES Curved tangent pelmet  XXXCURVEPELMET Curved tangent pelmet  XXXCURVEPELMET Curved tangent pelmet                                                                                                                                                                                                                                                                                                                                                                                                                                                                                                                                                                                                                                                                                                                                                                                                                                                                                                                                                                                                   | XXX89549         | 895 x 496mm door                     |
| XXX124525       1245 x 256mm door         XXX124529       1245 x 296mm door         XXX124539       1245 x 396mm door         XXX124549       1245 x 496mm door         XXX124559       1245 x 596mm door         XXXF71539       715 x 396mm frame door         XXXF71549       715 x 496mm frame door         XXXF71559       715 x 596mm frame door         XXXF89549       895 x 496mm frame door         XXXG71539       715 x 396mm clear glazed door         XXXG71549       715 x 496mm clear glazed door         XXXG71559       715 x 596mm clear glazed door         XXXG89549       895 x 496mm clear glazed door         XXXG106049       1060 x 496mm clear glazed door         XXXCURVE715       715mm curved door         XXXCURVE895       895mm curved door         XXXCURVE1245       1245mm curved door         XXXCURVE11NTH       Curved plinth         XXXCORNICESQ       Square end straight cornice / pelmet         XXXCURVECORNICES       Square end curved cornice / pelmet         XXXCURVEPELMET       Curved tangent pelmet         XXXCORNICESOLID       3000mm tangent cornice                                                                                                                                                                                                                                                                                                                                                                                                                                                                                                                                                                                                                                                                                                                                                                                                                                                                                                                                                                                                                | XXX89559         | 895 x 596mm door                     |
| XXX124529         1245 x 296mm door           XXX124539         1245 x 396mm door           XXX124549         1245 x 496mm door           XXX124559         1245 x 596mm door           XXXF71539         715 x 396mm frame door           XXXF71549         715 x 496mm frame door           XXXF71559         715 x 596mm frame door           XXXF89549         895 x 496mm frame door           XXXF106049         1060 x 496mm frame door           XXXG71539         715 x 396mm clear glazed door           XXXG71549         715 x 496mm clear glazed door           XXXG89549         895 x 496mm clear glazed door           XXXG106049         1060 x 496mm clear glazed door           XXXCURVE715         715mm curved door           XXXCURVE895         895mm curved door           XXXCURVE1245         1245mm curved door           XXXCURVE1245         1245mm curved door           XXXCURVEPLINTH         Curved plinth           XXXCORNICESQ         Square end straight cornice / pelmet           XXXCURVECORNICES         Square end curved cornice / pelmet           XXXCURVEPELMET         Curved tangent pelmet           XXXCORNICESOLID         3000mm tangent cornice                                                                                                                                                                                                                                                                                                                                                                                                                                                                                                                                                                                                                                                                                                                                                                                                                                                                                                                          | XXX98059         | 980 x 596mm door                     |
| XXX124539 1245 x 396mm door XXX124549 1245 x 496mm door XXXF71539 715 x 396mm frame door XXXF71549 715 x 496mm frame door XXXF71559 715 x 596mm frame door XXXF89549 895 x 496mm frame door XXXG71539 715 x 396mm frame door XXXG71539 715 x 396mm frame door XXXG71539 715 x 396mm clear glazed door XXXG71549 715 x 496mm clear glazed door XXXG71559 715 x 596mm clear glazed door XXXG71559 715 x 596mm clear glazed door XXXG89549 895 x 496mm clear glazed door XXXCURVE715 715 mm curved door XXXCURVE715 715 mm curved door XXXCURVE895 895 mm curved door XXXCURVE1245 1245mm curved door XXXCURVE1245 1245mm curved door XXXCURVE1245 1245mm curved door XXXCURVEPLINTH Curved plinth XXXCORNICESQ Square end straight cornice / pelmet XXXCURVECORNICES XXXPELMETSOLID 3000mm tangent pelmet XXXCURVEPELMET Curved tangent pelmet XXXCORNICESOLID 3000mm tangent cornice                                                                                                                                                                                                                                                                                                                                                                                                                                                                                                                                                                                                                                                                                                                                                                                                                                                                                                                                                                                                                                                                                                                                                                                                                                            | XXX124525        | 1245 x 256mm door                    |
| XXX124549 1245 x 496mm door XXX124559 1245 x 596mm door XXXF71539 715 x 396mm frame door XXXF71549 715 x 496mm frame door XXXF71559 715 x 596mm frame door XXXF89549 895 x 496mm frame door XXXG71539 715 x 396mm frame door XXXG71539 715 x 396mm clear glazed door XXXG71549 715 x 496mm clear glazed door XXXG71559 715 x 596mm clear glazed door XXXG89549 895 x 496mm clear glazed door XXXG89549 895 x 496mm clear glazed door XXXCURVE715 715 mm curved door XXXCURVE895 895 mm curved door XXXCURVE1245 1245mm curved door XXXCURVE1245 1245mm curved door XXXCURVEPLINTH Curved plinth XXXCURVEPLINTH Curved plinth  XXXCORNICESQ Square end straight cornice / pelmet XXXCURVECORNICES XXXPELMETSOLID 3000mm tangent pelmet XXXCURVEPLMET Curved tangent pelmet XXXCURVEPLMET Curved tangent pelmet                                                                                                                                                                                                                                                                                                                                                                                                                                                                                                                                                                                                                                                                                                                                                                                                                                                                                                                                                                                                                                                                                                                                                                                                                                                                                                                  | XXX124529        | 1245 x 296mm door                    |
| XXX124559 XXXF71539 XXXF71549 XXXF71549 XXXF71559 XXXF89549 XXXF89549 XXXF106049 XXXG71539 XXXG71539 XXXG71539 XXXG71549 XXXG71549 XXXG71559 XXXG89549 XXXG106049 XXXG106049 XXXCURVE715 XXXCURVE715 X15 mm curved door XXXCURVE715 XXXCURVE1245 XXXCURVE1245 XXXCURVE1245 XXXCURVE1245 XXXCURVEPLINTH XXXCURVEPLINTH XXXCURVECORNICES XXXCURVECORNICES XXXCURVECORNICES XXXCURVEPLMET XXXCURVEPLMET XXXCURVEPLMET Curved tangent pelmet XXXCURVEPLMET XXXCURVEPLMET XXXCORNICESOLID 3000mm tangent cornice                                                                                                                                                                                                                                                                                                                                                                                                                                                                                                                                                                                                                                                                                                                                                                                                                                                                                                                                                                                                                                                                                                                                                                                                                                                                                                                                                                                                                                                                                                                          | XXX124539        | 1245 x 396mm door                    |
| XXXF71539  XXXF71549  XXXF71559  XXXF71559  XXXF89549  XXXF106049  XXXF106049  XXXG71539  XXXG71539  XXXG71549  XXXG71549  XXXG71549  XXXG71559  XXXG71549  XXXG71559  XXXG71559  XXXG71559  XXXG71559  XXXG89549  XXXG89549  XXXG89549  XXXG106049  XXXCURVE715  XXXCURVE715  XXXCURVE895  XXXCURVE895  XXXCURVE1245  XXXCURVE1245  XXXCURVE1245  XXXCURVEPLINTH  XXXCURVEPLINTH  XXXCURVEPLINTH  XXXCURVECORNICES  XXXCURVECORNICES  XXXCURVECORNICES  XXXCURVEPLINTH  XXXCURVECORNICES  XXXCURVECORNICES  XXXCURVECORNICES  XXXCURVECORNICES  XXXCURVEPLIMET  XXXCURVECORNICES  XXXCURVECORNICES  XXXCURVEPLIMET  Curved tangent pelmet  XXXCURVEPLIMET  Curved tangent pelmet  XXXCURVEPLIMET  XXXCORNICESOLID  3000mm tangent cornice                                                                                                                                                                                                                                                                                                                                                                                                                                                                                                                                                                                                                                                                                                                                                                                                                                                                                                                                                                                                                                                                                                                                                                                                                                                                                                                                                                                     | XXX124549        | 1245 x 496mm door                    |
| XXXF71549  XXXF71559  XXXF89549  895 x 496mm frame door  XXXF106049  XXXG71539  XXXG71539  XXXG71549  XXXG71559  XXXG71559  XXXG71559  XXXG71559  XXXG89549  XXXG89549  XXXG89549  XXXG106049  XXXCURVE715  XXXCURVE715  XXXCURVE895  XXXCURVE895  XXXCURVE1245  XXXCURVE1245  XXXCURVE1245  XXXCURVEPLINTH  XXXCURVEPLINTH  XXXCURVEQ Quare end straight cornice / pelmet  XXXCURVECORNICES  XXXCURVEQ Quare end curved cornice / pelmet  XXXCURVEPLMET  XXXCURVEPLMET  XXXCURVEPLMET  XXXCURVEPLMET  XXXCURVEPLMET  XXXCURVEPLMET  XXXCURVEPLMET  XXXCURVEPLMET  XXXCURVEPLMET  XXXCURVEQ Quare end curved cornice / pelmet  XXXCURVEPLMET  XXXCURVEPLMET  XXXCURVEPLMET  XXXCURVEPLMET  XXXCURVEPLMET  XXXCURVEPLMET  XXXCURVEPLMET  XXXCURVEPLMET  XXXCURVECORNICES  3000mm tangent pelmet                                                                                                                                                                                                                                                                                                                                                                                                                                                                                                                                                                                                                                                                                                                                                                                                                                                                                                                                                                                                                                                                                                                                                                                                                                                                                                                                 | XXX124559        | 1245 x 596mm door                    |
| XXXF71559 XXXF89549 XXXF89549 XXXF106049 XXXF106049 XXXG71539 XXXG71539 XXXG71549 XXXG71559 XXXG71559 XXXG89549 XXXG89549 XXXG89549 XXXG106049 XXXCURVE715 X15 x 496mm clear glazed door XXXCURVE715 XXXCURVE895 XXXCURVE1245 XXXCURVE1245 XXXCURVE1245 XXXCURVEPLINTH XXXCURVEPLINTH Curved plinth XXXCURVEPLINTH XXXCURVECORNICES XXXCURVECORNICES XXXCURVECORNICES XXXCURVEPLINTH XXXCURVEPLINTH XXXCURVECORNICES XXXCURVEPLINTH XXXCURVECORNICES XXXCURVEPLINTH XXXCURVECORNICES XXXCURVECORNICES XXXCURVECORNICES XXXCURVEPLINTH XXXCURVEPLINTH XXXCURVECORNICES                                                                                       | XXXF71539        | 715 x 396mm frame door               |
| XXXF89549  XXXF106049  XXXG71539  XXXG71549  XXXG71559  XXXG89549  XXXG89549  XXXG89549  XXXG106049  XXXCURVE715  XXXCURVE895  XXXCURVE1245  XXXCURVEPLINTH  XXXCURVEPLINTH  XXXCURVECORNICES  XXXCURVECORNICES  XXXCURVEPLINTH  XXXCURVECORNICES  XXXCURVEPLINTH  XXXCURVECORNICES  XXXCURVEPLINTH  XXXCURVECORNICES  XXXCURVEPLINTH  XXXCURVECORNICES  XXXCURVEPLINTH  XXXCURVECORNICES  XXXCURVEPLINTH  XXXCURVECORNICES  XXXCURVECORNICES  XXXCURVECORNICES  XXXCURVEPLINTH  XXXCURVEPLINTH  XXXCURVECORNICES  XXXCURVECORNICES  XXXCURVECORNICES  XXXCURVECORNICES  XXXCURVEPLINET  XXXCU | XXXF71549        | 715 x 496mm frame door               |
| XXXF106049  XXXG71539  715 x 396mm clear glazed door  XXXG71549  715 x 496mm clear glazed door  XXXG71559  715 x 596mm clear glazed door  XXXG89549  895 x 496mm clear glazed door  XXXG106049  XXXCURVE715  715 mm curved door  XXXCURVE895  895 mm curved door  XXXCURVE1245  1245mm curved door  XXXCURVE1245  1245mm curved door  XXXCURVEPLINTH  Curved plinth  XXXCURVEPLINTH  Curved plinth  XXXCURVECORNICES  XXXCURVECORNICES  XXXCURVECORNICES  XXXCURVECORNICES  XXXCURVEPELMET  Curved tangent pelmet  XXXCURVEPELMET  Curved tangent cornice                                                                                                                                                                                                                                                                                                                                                                                                                                                                                                                                                                                                                                                                                                                                                                                                                                                                                                                                                                                                                                                                                                                                                                                                                                                                                                                                                                                                                                                                                                                                                                      | XXXF71559        | 715 x 596mm frame door               |
| XXXG71539  XXXG71549  XXXG71549  XXXG71559  XXXG89549  XXXG89549  XXXG106049  XXXCURVE715  XXXCURVE895  XXXCURVE895  XXXCURVE1245  XXXCURVE1245  XXXCURVEPLINTH  XXXCURVEPLINTH  XXXCURVEQQUINTH  | XXXF89549        | 895 x 496mm frame door               |
| XXXG71549  715 x 496mm clear glazed door  XXXG71559  715 x 596mm clear glazed door  XXXG89549  895 x 496mm clear glazed door  XXXG106049  XXXCURVE715  715mm curved door  XXXCURVE895  895mm curved door  XXXCURVE1245  1245mm curved door  XXXCURVE1245  1245mm curved door  XXXCURVEPLINTH  Curved plinth  XXXCURVEPLINTH  Curved plinth  XXXCORNICESQ  XXXCURVECORNICES  XXXCURVECORNICES  XXXCURVECORNICES  Cornice / pelmet  XXXCURVEPLMET  Curved tangent pelmet  XXXCURVEPLMET  Curved tangent pelmet  XXXCORNICESOLID  3000mm tangent cornice                                                                                                                                                                                                                                                                                                                                                                                                                                                                                                                                                                                                                                                                                                                                                                                                                                                                                                                                                                                                                                                                                                                                                                                                                                                                                                                                                                                                                                                                                                                                                                          | XXXF106049       | 1060 x 496mm frame door              |
| XXXG71559  XXXG89549  895 x 496mm clear glazed door  XXXG106049  XXXCURVE715  715mm curved door  XXXCURVE895  895mm curved door  XXXCURVE1245  1245mm curved door  XXXCURVE1245  1245mm curved door  XXXCURVEPLINTH  Curved plinth  XXXCURVEPLINTH  Curved plinth  XXXCURVECORNICES  XXXCURVECORNICES  XXXCURVECORNICES  XXXCURVECORNICES  XXXCURVECORNICES  Cornice / pelmet  XXXCURVEPLINTH  Curved tangent pelmet  XXXCURVEPLINTH  Curved tangent pelmet  XXXCURVEPLINTH  XXXCURVECORNICES  XXXCURVECORNICES  XXXCURVECORNICES  XXXCURVECORNICES  XXXCURVECORNICES  XXXCURVECORNICES  3000mm tangent cornice                                                                                                                                                                                                                                                                                                                                                                                                                                                                                                                                                                                                                                                                                                                                                                                                                                                                                                                                                                                                                                                                                                                                                                                                                                                                                                                                                                                                                                                                                                                | XXXG71539        | 715 x 396mm clear glazed door        |
| XXXG89549  XXXG106049  XXXCURVE715  XXXCURVE895  XXXCURVE895  XXXCURVE1245  XXXCURVE1245  XXXCURVEPLINTH  XXXCURVEPLINTH  XXXCURVEQ ornice / pelmet  XXXCURVECORNICES                                                                                                                                                                                                                                                                                                                                                                                  | XXXG71549        | 715 x 496mm clear glazed door        |
| XXXCURVE715  XXXCURVE895  XXXCURVE895  XXXCURVE1245  XXXCURVE1245  XXXCURVEPLINTH  XXXCURVEPLINTH  XXXCORNICESQ  XXXCURVECORNICES                                                                                                                                                                                                                                                                                                                                                                                                                                                                                                                                                                                                                                                                                                                                                                                                                                                                      | XXXG71559        | 715 x 596mm clear glazed door        |
| XXXCURVE715  XXXCURVE895  XXXCURVE895  XXXCURVE1245  XXXCURVE1245  XXXCURVEPLINTH  XXXCURVEPLINTH  XXXCORNICESQ  XXXCURVECORNICES  XXXCURVEPELMET  XXXCURVEPELMET  XXXCURVEPELMET  XXXCORNICESOLID  3000mm tangent pelmet  XXXCORNICESOLID                                                                                                                                                                                                                                                                                                                                                                                                                                                                                                                                                                                                                                                                                                                                                                                                                                                                                                                                                                                                                                                                                                                                                                                                                                                                                                                                                                                                                                                                                                                                                                                                                                                                                                 | XXXG89549        |                                      |
| XXXCURVE895  895mm curved door  XXXCURVE1245  1245mm curved door  XXXPLINTH  150 x 2800 x 19mm plinth  XXXCURVEPLINTH  Curved plinth  Square end straight cornice / pelmet  Square end curved cornice / pelmet  XXXCURVECORNICES  XXXCURVECORNICES  XXXPELMETSOLID  3000mm tangent pelmet  XXXCURVEPELMET  Curved tangent pelmet  XXXCORNICESOLID  3000mm tangent cornice                                                                                                                                                                                                                                                                                                                                                                                                                                                                                                                                                                                                                                                                                                                                                                                                                                                                                                                                                                                                                                                                                                                                                                                                                                                                                                                                                                                                                                                                                                                                                                                                                                                                                                                                                      | XXXG106049       |                                      |
| XXXCURVE1245  1245mm curved door  XXXPLINTH  150 x 2800 x 19mm plinth  XXXCURVEPLINTH  Curved plinth  Square end straight cornice / pelmet  XXXCURVECORNICES  Square end curved cornice / pelmet  XXXPELMETSOLID  3000mm tangent pelmet  XXXCURVEPELMET  Curved tangent pelmet  XXXCORNICESOLID  3000mm tangent cornice                                                                                                                                                                                                                                                                                                                                                                                                                                                                                                                                                                                                                                                                                                                                                                                                                                                                                                                                                                                                                                                                                                                                                                                                                                                                                                                                                                                                                                                                                                                                                                                                                                                                                                                                                                                                        | XXXCURVE715      | 715mm curved door                    |
| XXXPLINTH  150 x 2800 x 19mm plinth  XXXCURVEPLINTH  Curved plinth  Square end straight cornice / pelmet  XXXCURVECORNICES  Square end curved cornice / pelmet  XXXPELMETSOLID  3000mm tangent pelmet  XXXCURVEPELMET  Curved tangent pelmet  XXXCORNICESOLID  3000mm tangent cornice                                                                                                                                                                                                                                                                                                                                                                                                                                                                                                                                                                                                                                                                                                                                                                                                                                                                                                                                                                                                                                                                                                                                                                                                                                                                                                                                                                                                                                                                                                                                                                                                                                                                                                                                                                                                                                          | XXXCURVE895      | 895mm curved door                    |
| XXXCURVEPLINTH  Curved plinth  Square end straight cornice / pelmet  XXXCURVECORNICES  Square end curved cornice / pelmet  XXXPELMETSOLID  3000mm tangent pelmet  XXXCURVEPELMET  Curved tangent pelmet  XXXCORNICESOLID  3000mm tangent cornice                                                                                                                                                                                                                                                                                                                                                                                                                                                                                                                                                                                                                                                                                                                                                                                                                                                                                                                                                                                                                                                                                                                                                                                                                                                                                                                                                                                                                                                                                                                                                                                                                                                                                                                                                                                                                                                                               | XXXCURVE1245     | 1245mm curved door                   |
| XXXCORNICESQ Square end straight cornice / pelmet  XXXCURVECORNICES Square end curved cornice / pelmet  XXXPELMETSOLID 3000mm tangent pelmet  XXXCURVEPELMET Curved tangent pelmet  XXXCORNICESOLID 3000mm tangent cornice                                                                                                                                                                                                                                                                                                                                                                                                                                                                                                                                                                                                                                                                                                                                                                                                                                                                                                                                                                                                                                                                                                                                                                                                                                                                                                                                                                                                                                                                                                                                                                                                                                                                                                                                                                                                                                                                                                     | XXXPLINTH        | 150 x 2800 x 19mm plinth             |
| xxxcurvecornices  xxxcurvecornices  Square end curved cornice / pelmet  xxxpelmetsolid  3000mm tangent pelmet  xxxcurvepelmet  curved tangent pelmet  xxxcurvepelmet  xxxcornicesolid  3000mm tangent cornice                                                                                                                                                                                                                                                                                                                                                                                                                                                                                                                                                                                                                                                                                                                                                                                                                                                                                                                                                                                                                                                                                                                                                                                                                                                                                                                                                                                                                                                                                                                                                                                                                                                                                                                                                                                                                                                                                                                  | XXXCURVEPLINTH   | Curved plinth                        |
| XXXCURVECORNICES  Square end curved cornice / pelmet  3000mm tangent pelmet  XXXCURVEPELMET  Curved tangent pelmet  XXXCORNICESOLID  3000mm tangent cornice                                                                                                                                                                                                                                                                                                                                                                                                                                                                                                                                                                                                                                                                                                                                                                                                                                                                                                                                                                                                                                                                                                                                                                                                                                                                                                                                                                                                                                                                                                                                                                                                                                                                                                                                                                                                                                                                                                                                                                    | XXXCORNICESQ     | Square end straight cornice / pelmet |
| XXXCURVEPELMET Curved tangent pelmet XXXCORNICESOLID 3000mm tangent cornice                                                                                                                                                                                                                                                                                                                                                                                                                                                                                                                                                                                                                                                                                                                                                                                                                                                                                                                                                                                                                                                                                                                                                                                                                                                                                                                                                                                                                                                                                                                                                                                                                                                                                                                                                                                                                                                                                                                                                                                                                                                    | XXXCURVECORNICES | Square end curved                    |
| XXXCORNICESOLID 3000mm tangent cornice                                                                                                                                                                                                                                                                                                                                                                                                                                                                                                                                                                                                                                                                                                                                                                                                                                                                                                                                                                                                                                                                                                                                                                                                                                                                                                                                                                                                                                                                                                                                                                                                                                                                                                                                                                                                                                                                                                                                                                                                                                                                                         | XXXPELMETSOLID   | 3000mm tangent pelmet                |
|                                                                                                                                                                                                                                                                                                                                                                                                                                                                                                                                                                                                                                                                                                                                                                                                                                                                                                                                                                                                                                                                                                                                                                                                                                                                                                                                                                                                                                                                                                                                                                                                                                                                                                                                                                                                                                                                                                                                                                                                                                                                                                                                | XXXCURVEPELMET   | Curved tangent pelmet                |
| XXXCURVECORNICE Curved tangent cornice                                                                                                                                                                                                                                                                                                                                                                                                                                                                                                                                                                                                                                                                                                                                                                                                                                                                                                                                                                                                                                                                                                                                                                                                                                                                                                                                                                                                                                                                                                                                                                                                                                                                                                                                                                                                                                                                                                                                                                                                                                                                                         | XXXCORNICESOLID  | 3000mm tangent cornice               |
|                                                                                                                                                                                                                                                                                                                                                                                                                                                                                                                                                                                                                                                                                                                                                                                                                                                                                                                                                                                                                                                                                                                                                                                                                                                                                                                                                                                                                                                                                                                                                                                                                                                                                                                                                                                                                                                                                                                                                                                                                                                                                                                                | XXXCURVECORNICE  | Curved tangent cornice               |