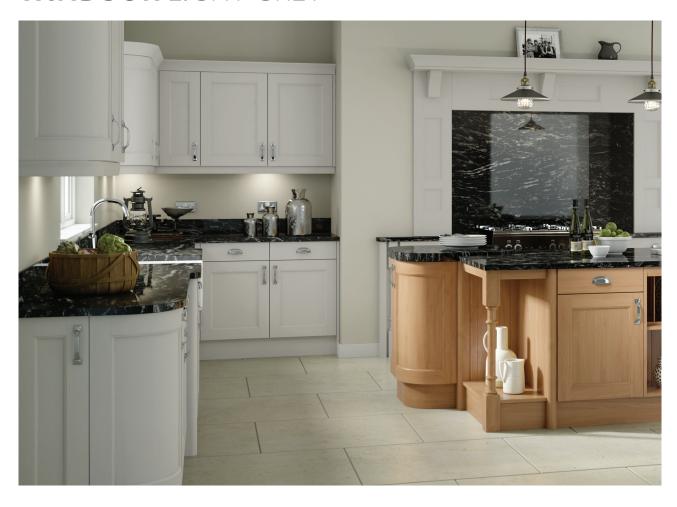

### **WINDSOR** LIGHT GREY

#### **Light Grey**

Suggested MFC Board Match – Egger U708

Please note that board matches listed with the doors are a suggestion only and better board matches may be available on the market. It is up to the individual to decide on its suitability.