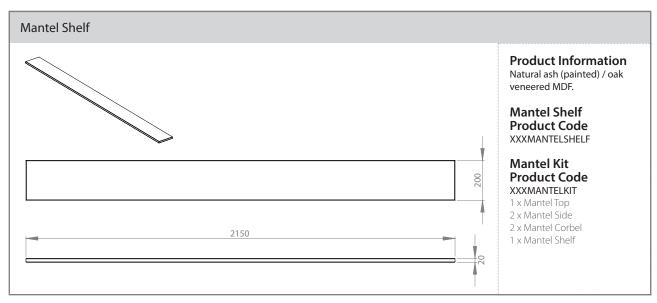

#### **DOOR/DRAWER & ACCESSORY DESCRIPTIONS**

| XXX71549         715 x 496mm door           XXX71554         715 x 546mm door           XXX71559         715 x 596mm door           XXX89529         895 x 296mm door           XXX89539         895 x 396mm door           XXX89544         895 x 446mm door           XXX89549         895 x 596mm door           XXX98059         890 x 596mm door           XXX124525         1245 x 296mm door           XXX124539         1245 x 396mm door           XXX124549         1245 x 396mm foor           XXXF71539         715 x 396mm frame door           XXXF71549         715 x 496mm frame door           XXXF71549         715 x 496mm frame door           XXXF71559         715 x 596mm frame door           XXXF71559         715 x 396mm clear glazed door           XXXG71539         715 x 396mm clear glazed door           XXXG71549         715 x 496mm clear glazed door           XXXG71559         715 x 596mm clear glazed door           XXXG106049         895 x 496mm clear glazed door           XXXG106049         895 x 496mm clear glazed door           XXXCURVE895         895mm curved door           XXXCURVE1245         1245mm curved door           XXXCURVEPLINTH         50 x 2800 x 19mm plinth      <                                                                                                                                                                                                                                                                                                                                                                                                                                                                                                                                                                                                                                                                                                                                                                                                                                                                                    | CODE             | DESCRIPTION                          |
|--------------------------------------------------------------------------------------------------------------------------------------------------------------------------------------------------------------------------------------------------------------------------------------------------------------------------------------------------------------------------------------------------------------------------------------------------------------------------------------------------------------------------------------------------------------------------------------------------------------------------------------------------------------------------------------------------------------------------------------------------------------------------------------------------------------------------------------------------------------------------------------------------------------------------------------------------------------------------------------------------------------------------------------------------------------------------------------------------------------------------------------------------------------------------------------------------------------------------------------------------------------------------------------------------------------------------------------------------------------------------------------------------------------------------------------------------------------------------------------------------------------------------------------------------------------------------------------------------------------------------------------------------------------------------------------------------------------------------------------------------------------------------------------------------------------------------------------------------------------------------------------------------------------------------------------------------------------------------------------------------------------------------------------------------------------------------------------------------------------------------------|------------------|--------------------------------------|
| XXX71559                                                                                                                                                                                                                                                                                                                                                                                                                                                                                                                                                                                                                                                                                                                                                                                                                                                                                                                                                                                                                                                                                                                                                                                                                                                                                                                                                                                                                                                                                                                                                                                                                                                                                                                                                                                                                                                                                                                                                                                                                                                                                                                       | XXX71549         | 715 x 496mm door                     |
| XXX89529                                                                                                                                                                                                                                                                                                                                                                                                                                                                                                                                                                                                                                                                                                                                                                                                                                                                                                                                                                                                                                                                                                                                                                                                                                                                                                                                                                                                                                                                                                                                                                                                                                                                                                                                                                                                                                                                                                                                                                                                                                                                                                                       | XXX71554         | 715 x 546mm door                     |
| XXX89539       895 x 396mm door         XXX89544       895 x 496mm door         XXX89549       895 x 596mm door         XXX89559       895 x 596mm door         XXX124525       1245 x 256mm door         XXX124529       1245 x 296mm door         XXX124539       1245 x 396mm door         XXX124549       1245 x 496mm door         XXX724559       1245 x 596mm door         XXXF71539       715 x 396mm frame door         XXXF71549       715 x 496mm frame door         XXXF71559       715 x 596mm frame door         XXXF89549       895 x 496mm frame door         XXXG71539       715 x 396mm clear glazed door         XXXG71549       715 x 496mm clear glazed door         XXXG71559       715 x 596mm clear glazed door         XXXG889549       895 x 496mm clear glazed door         XXXG106049       1060 x 496mm clear glazed door         XXXCURVE715       715mm curved door         XXXCURVE895       895mm curved door         XXXCURVE1245       1245mm curved door         XXXCURVEPLINTH       Curved plinth         XXXCORNICESQ       Square end straight cornice / pelmet         XXXCURVEPELMET       Curved tangent pelmet         XXXCORNICESOLID       3000mm tangent cornic                                                                                                                                                                                                                                                                                                                                                                                                                                                                                                                                                                                                                                                                                                                                                                                                                                                                                                                 | XXX71559         | 715 x 596mm door                     |
| XXX89544 895 x 446mm door  XXX89549 895 x 496mm door  XXX98059 980 x 596mm door  XXX124525 1245 x 256mm door  XXX124529 1245 x 296mm door  XXX124539 1245 x 396mm door  XXX124549 1245 x 596mm door  XXX124559 1245 x 596mm door  XXX7124559 1245 x 596mm door  XXX7124559 1245 x 596mm frame door  XXXF71539 715 x 396mm frame door  XXXF71549 715 x 496mm frame door  XXXF71559 715 x 596mm frame door  XXXF71549 1060 x 496mm frame door  XXXG71539 715 x 396mm clear glazed door  XXXG71549 715 x 496mm clear glazed door  XXXG71549 715 x 596mm clear glazed door  XXXG71559 715 x 596mm clear glazed door  XXXG71549 715 x 596mm clear glazed door  XXXG71559 715 x 596mm clear glazed door  XXXGR9549 895 x 496mm clear glazed door  XXXGR9549 895 x 496mm clear glazed door  XXXCURVE715 715mm curved door  XXXCURVE715 715mm curved door  XXXCURVE895 895mm curved door  XXXCURVE895 1245mm curved door  XXXCURVE1245 1245mm curved door  XXXCURVE1245 1245mm curved door  XXXCURVEPLINTH Curved plinth  XXXCURVEPLINTH Curved plinth  XXXCURVEPLINTH Curved plinth  XXXCURVEQ Square end straight cornice / pelmet  XXXCURVECORNICES Square end curved cornice / pelmet  XXXCURVEPELMET Curved tangent pelmet  XXXCURVEPELMET Curved tangent pelmet                                                                                                                                                                                                                                                                                                                                                                                                                                                                                                                                                                                                                                                                                                                                                                                                                                                                  | XXX89529         | 895 x 296mm door                     |
| XXX89549       895 x 496mm door         XXX89559       895 x 596mm door         XXX124525       1245 x 256mm door         XXX124529       1245 x 296mm door         XXX124539       1245 x 396mm door         XXX124549       1245 x 496mm door         XXX124559       1245 x 596mm door         XXXF71539       715 x 396mm frame door         XXXF71549       715 x 496mm frame door         XXXF89549       895 x 496mm frame door         XXXF89549       895 x 496mm frame door         XXXG71539       715 x 396mm clear glazed door         XXXG71549       715 x 496mm clear glazed door         XXXG71559       715 x 596mm clear glazed door         XXXG89549       895 x 496mm clear glazed door         XXXG106049       1060 x 496mm clear glazed door         XXXCURVE715       715mm curved door         XXXCURVE895       895mm curved door         XXXCURVE1245       1245mm curved door         XXXCURVE1245       1245mm curved door         XXXCURVEPLINTH       Curved plinth         XXXCORNICESQ       Square end straight cornice / pelmet         XXXCURVECORNICES       Square end curved cornice / pelmet         XXXCURVEPELMET       Curved tangent pelmet         XXXCORNICESOLID                                                                                                                                                                                                                                                                                                                                                                                                                                                                                                                                                                                                                                                                                                                                                                                                                                                                                                              | XXX89539         | 895 x 396mm door                     |
| XXX89559 895 x 596mm door  XXX124525 1245 x 256mm door  XXX124529 1245 x 296mm door  XXX124539 1245 x 396mm door  XXX124549 1245 x 496mm door  XXX124559 1245 x 596mm door  XXX7124559 1245 x 596mm door  XXXF71539 715 x 396mm frame door  XXXF71549 715 x 496mm frame door  XXXF71559 715 x 596mm frame door  XXXF89549 895 x 496mm frame door  XXXG71539 715 x 396mm clear glazed door  XXXG71539 715 x 396mm clear glazed door  XXXG71549 715 x 496mm clear glazed door  XXXG71559 715 x 596mm clear glazed door  XXXG71549 715 x 496mm clear glazed door  XXXG71559 715 x 596mm clear glazed door  XXXG71559 715 x 596mm clear glazed door  XXXG71559 715 x 596mm clear glazed door  XXXG89549 895 x 496mm clear glazed door  XXXCURVE715 715mm curved door  XXXCURVE715 715mm curved door  XXXCURVE895 895mm curved door  XXXCURVE1245 1245mm curved door  XXXCURVE1245 1245mm curved door  XXXCURVE1245 120mm clear glazed door  XXXCURVE1245 1245mm curved door  XXXCURVE1245 1245mm curved door  XXXCURVE00RNICES 5quare end straight cornice / pelmet  XXXCURVECORNICES 5quare end curved cornice / pelmet  XXXCURVECORNICES 13000mm tangent pelmet  XXXCURVEPELMET Curved tangent pelmet  XXXCURVEPELMET Curved tangent pelmet                                                                                                                                                                                                                                                                                                                                                                                                                                                                                                                                                                                                                                                                                                                                                                                                                                                                                      | XXX89544         | 895 x 446mm door                     |
| XXX98059 980 x 596mm door  XXX124525 1245 x 296mm door  XXX124539 1245 x 396mm door  XXX124539 1245 x 496mm door  XXX124549 1245 x 596mm door  XXX124559 1245 x 596mm door  XXXF71539 715 x 396mm frame door  XXXF71549 715 x 496mm frame door  XXXF71559 715 x 596mm frame door  XXXF71549 895 x 496mm frame door  XXXF71559 715 x 396mm frame door  XXXF106049 1060 x 496mm frame door  XXXG71539 715 x 396mm clear glazed door  XXXG71549 715 x 596mm clear glazed door  XXXG71559 715 x 596mm clear glazed door  XXXG71559 715 x 596mm clear glazed door  XXXG106049 1060 x 496mm clear glazed door  XXXG106049 1060 x 496mm clear glazed door  XXXCURVE715 715mm curved door  XXXCURVE715 715mm curved door  XXXCURVE895 895mm curved door  XXXCURVE1245 1245mm curved door  XXXCURVE1245 1245mm curved door  XXXCURVE1245 1245mm curved door  XXXCURVEPLINTH Curved plinth  XXXCURVEPLINTH Curved plinth  XXXCURVECORNICES Square end straight cornice / pelmet  XXXCURVECORNICES Cornice / pelmet  XXXCURVECORNICES Curved tangent pelmet  XXXCURVEPELMET Curved tangent pelmet  XXXCURVEPELMET Curved tangent pelmet                                                                                                                                                                                                                                                                                                                                                                                                                                                                                                                                                                                                                                                                                                                                                                                                                                                                                                                                                                                                   | XXX89549         | 895 x 496mm door                     |
| XXX124525       1245 x 256mm door         XXX124529       1245 x 296mm door         XXX124539       1245 x 396mm door         XXX124549       1245 x 496mm door         XXX124559       1245 x 596mm door         XXXF71539       715 x 396mm frame door         XXXF71549       715 x 496mm frame door         XXXF71559       715 x 596mm frame door         XXXF89549       895 x 496mm frame door         XXXG71539       715 x 396mm clear glazed door         XXXG71549       715 x 496mm clear glazed door         XXXG71559       715 x 596mm clear glazed door         XXXG89549       895 x 496mm clear glazed door         XXXG106049       1060 x 496mm clear glazed door         XXXCURVE715       715mm curved door         XXXCURVE895       895mm curved door         XXXCURVE1245       1245mm curved door         XXXCURVE11NTH       Curved plinth         XXXCORNICESQ       Square end straight cornice / pelmet         XXXCURVECORNICES       Square end curved cornice / pelmet         XXXCURVEPELMET       Curved tangent pelmet         XXXCORNICESOLID       3000mm tangent cornice                                                                                                                                                                                                                                                                                                                                                                                                                                                                                                                                                                                                                                                                                                                                                                                                                                                                                                                                                                                                                | XXX89559         | 895 x 596mm door                     |
| XXX124529         1245 x 296mm door           XXX124539         1245 x 396mm door           XXX124549         1245 x 496mm door           XXX124559         1245 x 596mm door           XXXF71539         715 x 396mm frame door           XXXF71549         715 x 496mm frame door           XXXF71559         715 x 596mm frame door           XXXF89549         895 x 496mm frame door           XXXF106049         1060 x 496mm frame door           XXXG71539         715 x 396mm clear glazed door           XXXG71549         715 x 496mm clear glazed door           XXXG89549         895 x 496mm clear glazed door           XXXG106049         1060 x 496mm clear glazed door           XXXCURVE715         715mm curved door           XXXCURVE895         895mm curved door           XXXCURVE1245         1245mm curved door           XXXCURVE1245         1245mm curved door           XXXCURVEPLINTH         Curved plinth           XXXCORNICESQ         Square end straight cornice / pelmet           XXXCURVECORNICES         Square end curved cornice / pelmet           XXXCURVEPELMET         Curved tangent pelmet           XXXCORNICESOLID         3000mm tangent cornice                                                                                                                                                                                                                                                                                                                                                                                                                                                                                                                                                                                                                                                                                                                                                                                                                                                                                                                          | XXX98059         | 980 x 596mm door                     |
| XXX124539 1245 x 396mm door XXX124549 1245 x 496mm door XXXF71539 715 x 396mm frame door XXXF71549 715 x 496mm frame door XXXF71559 715 x 596mm frame door XXXF89549 895 x 496mm frame door XXXG71539 715 x 396mm frame door XXXG71539 715 x 396mm frame door XXXG71539 715 x 396mm clear glazed door XXXG71549 715 x 496mm clear glazed door XXXG71559 715 x 596mm clear glazed door XXXG71559 715 x 596mm clear glazed door XXXG89549 895 x 496mm clear glazed door XXXCURVE715 715 mm curved door XXXCURVE715 715 mm curved door XXXCURVE895 895 mm curved door XXXCURVE1245 1245mm curved door XXXCURVE1245 1245mm curved door XXXCURVE1245 1245mm curved door XXXCURVEPLINTH Curved plinth XXXCORNICESQ Square end straight cornice / pelmet XXXCURVECORNICES XXXPELMETSOLID 3000mm tangent pelmet XXXCURVEPELMET Curved tangent pelmet XXXCORNICESOLID 3000mm tangent cornice                                                                                                                                                                                                                                                                                                                                                                                                                                                                                                                                                                                                                                                                                                                                                                                                                                                                                                                                                                                                                                                                                                                                                                                                                                            | XXX124525        | 1245 x 256mm door                    |
| XXX124549 1245 x 496mm door XXX124559 1245 x 596mm door XXXF71539 715 x 396mm frame door XXXF71549 715 x 496mm frame door XXXF71559 715 x 596mm frame door XXXF89549 895 x 496mm frame door XXXG71539 715 x 396mm frame door XXXG71539 715 x 396mm clear glazed door XXXG71549 715 x 496mm clear glazed door XXXG71559 715 x 596mm clear glazed door XXXG89549 895 x 496mm clear glazed door XXXG89549 895 x 496mm clear glazed door XXXCURVE715 715 mm curved door XXXCURVE895 895 mm curved door XXXCURVE1245 1245mm curved door XXXCURVE1245 1245mm curved door XXXCURVEPLINTH Curved plinth XXXCURVEPLINTH Curved plinth  XXXCORNICESQ Square end straight cornice / pelmet XXXCURVECORNICES XXXPELMETSOLID 3000mm tangent pelmet XXXCURVEPLMET Curved tangent pelmet XXXCURVEPLMET Curved tangent pelmet                                                                                                                                                                                                                                                                                                                                                                                                                                                                                                                                                                                                                                                                                                                                                                                                                                                                                                                                                                                                                                                                                                                                                                                                                                                                                                                  | XXX124529        | 1245 x 296mm door                    |
| XXX124559 XXXF71539 XXXF71549 XXXF71549 XXXF71559 XXXF89549 XXXF89549 XXXF106049 XXXG71539 XXXG71539 XXXG71539 XXXG71549 XXXG71549 XXXG71559 XXXG89549 XXXG106049 XXXG106049 XXXCURVE715 XXXCURVE715 X15 mm curved door XXXCURVE715 XXXCURVE1245 XXXCURVE1245 XXXCURVE1245 XXXCURVE1245 XXXCURVEPLINTH XXXCURVEPLINTH XXXCURVECORNICES XXXCURVECORNICES XXXCURVECORNICES XXXCURVEPLMET XXXCURVEPLMET XXXCURVEPLMET Curved tangent pelmet XXXCURVEPLMET XXXCURVEPLMET XXXCORNICESOLID 3000mm tangent cornice                                                                                                                                                                                                                                                                                                                                                                                                                                                                                                                                                                                                                                                                                                                                                                                                                                                                                                                                                                                                                                                                                                                                                                                                                                                                                                                                                                                                                                                                                                                          | XXX124539        | 1245 x 396mm door                    |
| XXXF71539  XXXF71549  XXXF71559  XXXF71559  XXXF89549  XXXF106049  XXXF106049  XXXG71539  XXXG71539  XXXG71549  XXXG71549  XXXG71549  XXXG71559  XXXG71549  XXXG71559  XXXG71559  XXXG71559  XXXG71559  XXXG89549  XXXG89549  XXXG89549  XXXG106049  XXXCURVE715  XXXCURVE715  XXXCURVE895  XXXCURVE895  XXXCURVE1245  XXXCURVE1245  XXXCURVE1245  XXXCURVEPLINTH  XXXCURVEPLINTH  XXXCURVEPLINTH  XXXCURVECORNICES  XXXCURVECORNICES  XXXCURVECORNICES  XXXCURVEPLINTH  XXXCURVECORNICES  XXXCURVECORNICES  XXXCURVECORNICES  XXXCURVECORNICES  XXXCURVEPLIMET  XXXCURVECORNICES  XXXCURVECORNICES  XXXCURVEPLIMET  Curved tangent pelmet  XXXCURVEPLIMET  Curved tangent pelmet  XXXCURVEPLIMET  XXXCORNICESOLID  3000mm tangent cornice                                                                                                                                                                                                                                                                                                                                                                                                                                                                                                                                                                                                                                                                                                                                                                                                                                                                                                                                                                                                                                                                                                                                                                                                                                                                                                                                                                                     | XXX124549        | 1245 x 496mm door                    |
| XXXF71549  XXXF71559  XXXF89549  895 x 496mm frame door  XXXF106049  XXXG71539  XXXG71539  XXXG71549  XXXG71559  XXXG71559  XXXG71559  XXXG71559  XXXG89549  XXXG89549  XXXG89549  XXXG106049  XXXCURVE715  XXXCURVE715  XXXCURVE895  XXXCURVE895  XXXCURVE1245  XXXCURVE1245  XXXCURVE1245  XXXCURVEPLINTH  XXXCURVEPLINTH  XXXCURVEQ Quare end straight cornice / pelmet  XXXCURVECORNICES  XXXCURVEQ Quare end curved cornice / pelmet  XXXCURVEPLMET  XXXCURVEPLMET  XXXCURVEPLMET  XXXCURVEPLMET  XXXCURVEPLMET  XXXCURVEPLMET  XXXCURVEPLMET  XXXCURVEPLMET  XXXCURVEPLMET  XXXCURVEQ Quare end curved cornice / pelmet  XXXCURVEPLMET  XXXCURVEPLMET  XXXCURVEPLMET  XXXCURVEPLMET  XXXCURVEPLMET  XXXCURVEPLMET  XXXCURVEPLMET  XXXCURVEPLMET  XXXCURVECORNICES  3000mm tangent pelmet                                                                                                                                                                                                                                                                                                                                                                                                                                                                                                                                                                                                                                                                                                                                                                                                                                                                                                                                                                                                                                                                                                                                                                                                                                                                                                                                 | XXX124559        | 1245 x 596mm door                    |
| XXXF71559 XXXF89549 XXXF89549 XXXF106049 XXXF106049 XXXG71539 XXXG71539 XXXG71549 XXXG71559 XXXG71559 XXXG89549 XXXG89549 XXXG89549 XXXG106049 XXXCURVE715 X15 x 496mm clear glazed door XXXCURVE715 XXXCURVE895 XXXCURVE1245 XXXCURVE1245 XXXCURVE1245 XXXCURVEPLINTH XXXCURVEPLINTH Curved plinth XXXCURVEPLINTH XXXCURVECORNICES XXXCURVECORNICES XXXCURVECORNICES XXXCURVEPLINTH XXXCURVEPLINTH XXXCURVECORNICES XXXCURVEPLINTH XXXCURVECORNICES XXXCURVEPLINTH XXXCURVECORNICES XXXCURVECORNICES XXXCURVECORNICES XXXCURVEPLINTH XXXCURVEPLINTH XXXCURVECORNICES                                                                                       | XXXF71539        | 715 x 396mm frame door               |
| XXXF89549  XXXF106049  XXXG71539  XXXG71549  XXXG71559  XXXG89549  XXXG89549  XXXG89549  XXXG106049  XXXCURVE715  XXXCURVE895  XXXCURVE1245  XXXCURVEPLINTH  XXXCURVEPLINTH  XXXCURVECORNICES  XXXCURVECORNICES  XXXCURVEPLINTH  XXXCURVECORNICES  XXXCURVEPLINTH  XXXCURVECORNICES  XXXCURVEPLINTH  XXXCURVECORNICES  XXXCURVEPLINTH  XXXCURVECORNICES  XXXCURVEPLINTH  XXXCURVECORNICES  XXXCURVEPLINTH  XXXCURVECORNICES  XXXCURVECORNICES  XXXCURVECORNICES  XXXCURVEPLINTH  XXXCURVEPLINTH  XXXCURVECORNICES  XXXCURVECORNICES  XXXCURVECORNICES  XXXCURVECORNICES  XXXCURVEPLINET  XXXCU | XXXF71549        | 715 x 496mm frame door               |
| XXXF106049  XXXG71539  715 x 396mm clear glazed door  XXXG71549  715 x 496mm clear glazed door  XXXG71559  715 x 596mm clear glazed door  XXXG89549  895 x 496mm clear glazed door  XXXG106049  XXXCURVE715  715 mm curved door  XXXCURVE895  895 mm curved door  XXXCURVE1245  1245mm curved door  XXXCURVE1245  1245mm curved door  XXXCURVEPLINTH  Curved plinth  XXXCURVEPLINTH  Curved plinth  XXXCURVECORNICES  XXXCURVECORNICES  XXXCURVECORNICES  XXXCURVECORNICES  XXXCURVEPELMET  Curved tangent pelmet  XXXCURVEPELMET  Curved tangent cornice                                                                                                                                                                                                                                                                                                                                                                                                                                                                                                                                                                                                                                                                                                                                                                                                                                                                                                                                                                                                                                                                                                                                                                                                                                                                                                                                                                                                                                                                                                                                                                      | XXXF71559        | 715 x 596mm frame door               |
| XXXG71539  XXXG71549  XXXG71549  XXXG71559  XXXG89549  XXXG89549  XXXG106049  XXXCURVE715  XXXCURVE895  XXXCURVE895  XXXCURVE1245  XXXCURVE1245  XXXCURVEPLINTH  XXXCURVEPLINTH  XXXCURVEQQUINTH  | XXXF89549        | 895 x 496mm frame door               |
| XXXG71549  715 x 496mm clear glazed door  XXXG71559  715 x 596mm clear glazed door  XXXG89549  895 x 496mm clear glazed door  XXXG106049  XXXCURVE715  715mm curved door  XXXCURVE895  895mm curved door  XXXCURVE1245  1245mm curved door  XXXCURVE1245  1245mm curved door  XXXCURVEPLINTH  Curved plinth  XXXCURVEPLINTH  Curved plinth  XXXCORNICESQ  XXXCURVECORNICES  XXXCURVECORNICES  XXXCURVECORNICES  Cornice / pelmet  XXXCURVEPLMET  Curved tangent pelmet  XXXCURVEPLMET  Curved tangent pelmet  XXXCORNICESOLID  3000mm tangent cornice                                                                                                                                                                                                                                                                                                                                                                                                                                                                                                                                                                                                                                                                                                                                                                                                                                                                                                                                                                                                                                                                                                                                                                                                                                                                                                                                                                                                                                                                                                                                                                          | XXXF106049       | 1060 x 496mm frame door              |
| XXXG71559  XXXG89549  895 x 496mm clear glazed door  XXXG106049  XXXCURVE715  715mm curved door  XXXCURVE895  895mm curved door  XXXCURVE1245  1245mm curved door  XXXCURVE1245  1245mm curved door  XXXCURVEPLINTH  Curved plinth  XXXCURVEPLINTH  Curved plinth  XXXCURVECORNICES  XXXCURVECORNICES  XXXCURVECORNICES  XXXCURVECORNICES  XXXCURVECORNICES  Cornice / pelmet  XXXCURVEPLINTH  Curved tangent pelmet  XXXCURVEPLINTH  Curved tangent pelmet  XXXCURVEPLINTH  XXXCURVECORNICES  XXXCURVECORNICES  XXXCURVECORNICES  XXXCURVECORNICES  XXXCURVECORNICES  XXXCURVECORNICES  3000mm tangent cornice                                                                                                                                                                                                                                                                                                                                                                                                                                                                                                                                                                                                                                                                                                                                                                                                                                                                                                                                                                                                                                                                                                                                                                                                                                                                                                                                                                                                                                                                                                                | XXXG71539        | 715 x 396mm clear glazed door        |
| XXXG89549  XXXG106049  XXXCURVE715  XXXCURVE895  XXXCURVE895  XXXCURVE1245  XXXCURVE1245  XXXCURVEPLINTH  XXXCURVEPLINTH  XXXCURVEQ ornice / pelmet  XXXCURVECORNICES                                                                                                                                                                                                                                                                                                                                                                                  | XXXG71549        | 715 x 496mm clear glazed door        |
| XXXCURVE715  XXXCURVE895  XXXCURVE895  XXXCURVE1245  XXXCURVE1245  XXXCURVEPLINTH  XXXCURVEPLINTH  XXXCORNICESQ  XXXCURVECORNICES                                                                                                                                                                                                                                                                                                                                                                                                                                                                                                                                                                                                                                                                                                                                                                                                                                                                      | XXXG71559        | 715 x 596mm clear glazed door        |
| XXXCURVE715  XXXCURVE895  XXXCURVE895  XXXCURVE1245  XXXCURVE1245  XXXCURVEPLINTH  XXXCURVEPLINTH  XXXCORNICESQ  XXXCURVECORNICES  XXXCURVEPELMET  XXXCURVEPELMET  XXXCURVEPELMET  XXXCORNICESOLID  3000mm tangent pelmet  XXXCORNICESOLID                                                                                                                                                                                                                                                                                                                                                                                                                                                                                                                                                                                                                                                                                                                                                                                                                                                                                                                                                                                                                                                                                                                                                                                                                                                                                                                                                                                                                                                                                                                                                                                                                                                                                                 | XXXG89549        |                                      |
| XXXCURVE895  895mm curved door  XXXCURVE1245  1245mm curved door  XXXPLINTH  150 x 2800 x 19mm plinth  XXXCURVEPLINTH  Curved plinth  Square end straight cornice / pelmet  Square end curved cornice / pelmet  XXXCURVECORNICES  XXXCURVECORNICES  XXXPELMETSOLID  3000mm tangent pelmet  XXXCURVEPELMET  Curved tangent pelmet  XXXCORNICESOLID  3000mm tangent cornice                                                                                                                                                                                                                                                                                                                                                                                                                                                                                                                                                                                                                                                                                                                                                                                                                                                                                                                                                                                                                                                                                                                                                                                                                                                                                                                                                                                                                                                                                                                                                                                                                                                                                                                                                      | XXXG106049       |                                      |
| XXXCURVE1245  1245mm curved door  XXXPLINTH  150 x 2800 x 19mm plinth  XXXCURVEPLINTH  Curved plinth  Square end straight cornice / pelmet  XXXCURVECORNICES  Square end curved cornice / pelmet  XXXPELMETSOLID  3000mm tangent pelmet  XXXCURVEPELMET  Curved tangent pelmet  XXXCORNICESOLID  3000mm tangent cornice                                                                                                                                                                                                                                                                                                                                                                                                                                                                                                                                                                                                                                                                                                                                                                                                                                                                                                                                                                                                                                                                                                                                                                                                                                                                                                                                                                                                                                                                                                                                                                                                                                                                                                                                                                                                        | XXXCURVE715      | 715mm curved door                    |
| XXXPLINTH  150 x 2800 x 19mm plinth  XXXCURVEPLINTH  Curved plinth  Square end straight cornice / pelmet  XXXCURVECORNICES  Square end curved cornice / pelmet  XXXPELMETSOLID  3000mm tangent pelmet  XXXCURVEPELMET  Curved tangent pelmet  XXXCORNICESOLID  3000mm tangent cornice                                                                                                                                                                                                                                                                                                                                                                                                                                                                                                                                                                                                                                                                                                                                                                                                                                                                                                                                                                                                                                                                                                                                                                                                                                                                                                                                                                                                                                                                                                                                                                                                                                                                                                                                                                                                                                          | XXXCURVE895      | 895mm curved door                    |
| XXXCURVEPLINTH  Curved plinth  Square end straight cornice / pelmet  XXXCURVECORNICES  Square end curved cornice / pelmet  XXXPELMETSOLID  3000mm tangent pelmet  XXXCURVEPELMET  Curved tangent pelmet  XXXCORNICESOLID  3000mm tangent cornice                                                                                                                                                                                                                                                                                                                                                                                                                                                                                                                                                                                                                                                                                                                                                                                                                                                                                                                                                                                                                                                                                                                                                                                                                                                                                                                                                                                                                                                                                                                                                                                                                                                                                                                                                                                                                                                                               | XXXCURVE1245     | 1245mm curved door                   |
| XXXCORNICESQ Square end straight cornice / pelmet  XXXCURVECORNICES Square end curved cornice / pelmet  XXXPELMETSOLID 3000mm tangent pelmet  XXXCURVEPELMET Curved tangent pelmet  XXXCORNICESOLID 3000mm tangent cornice                                                                                                                                                                                                                                                                                                                                                                                                                                                                                                                                                                                                                                                                                                                                                                                                                                                                                                                                                                                                                                                                                                                                                                                                                                                                                                                                                                                                                                                                                                                                                                                                                                                                                                                                                                                                                                                                                                     | XXXPLINTH        | 150 x 2800 x 19mm plinth             |
| xxxcurvecornices  xxxcurvecornices  Square end curved cornice / pelmet  xxxpelmetsolid  3000mm tangent pelmet  xxxcurvepelmet  curved tangent pelmet  xxxcurvepelmet  xxxcornicesolid  3000mm tangent cornice                                                                                                                                                                                                                                                                                                                                                                                                                                                                                                                                                                                                                                                                                                                                                                                                                                                                                                                                                                                                                                                                                                                                                                                                                                                                                                                                                                                                                                                                                                                                                                                                                                                                                                                                                                                                                                                                                                                  | XXXCURVEPLINTH   | Curved plinth                        |
| XXXCURVECORNICES  Square end curved cornice / pelmet  3000mm tangent pelmet  XXXCURVEPELMET  Curved tangent pelmet  XXXCORNICESOLID  3000mm tangent cornice                                                                                                                                                                                                                                                                                                                                                                                                                                                                                                                                                                                                                                                                                                                                                                                                                                                                                                                                                                                                                                                                                                                                                                                                                                                                                                                                                                                                                                                                                                                                                                                                                                                                                                                                                                                                                                                                                                                                                                    | XXXCORNICESQ     | Square end straight cornice / pelmet |
| XXXCURVEPELMET Curved tangent pelmet XXXCORNICESOLID 3000mm tangent cornice                                                                                                                                                                                                                                                                                                                                                                                                                                                                                                                                                                                                                                                                                                                                                                                                                                                                                                                                                                                                                                                                                                                                                                                                                                                                                                                                                                                                                                                                                                                                                                                                                                                                                                                                                                                                                                                                                                                                                                                                                                                    | XXXCURVECORNICES | Square end curved                    |
| XXXCORNICESOLID 3000mm tangent cornice                                                                                                                                                                                                                                                                                                                                                                                                                                                                                                                                                                                                                                                                                                                                                                                                                                                                                                                                                                                                                                                                                                                                                                                                                                                                                                                                                                                                                                                                                                                                                                                                                                                                                                                                                                                                                                                                                                                                                                                                                                                                                         | XXXPELMETSOLID   | 3000mm tangent pelmet                |
|                                                                                                                                                                                                                                                                                                                                                                                                                                                                                                                                                                                                                                                                                                                                                                                                                                                                                                                                                                                                                                                                                                                                                                                                                                                                                                                                                                                                                                                                                                                                                                                                                                                                                                                                                                                                                                                                                                                                                                                                                                                                                                                                | XXXCURVEPELMET   | Curved tangent pelmet                |
| XXXCURVECORNICE Curved tangent cornice                                                                                                                                                                                                                                                                                                                                                                                                                                                                                                                                                                                                                                                                                                                                                                                                                                                                                                                                                                                                                                                                                                                                                                                                                                                                                                                                                                                                                                                                                                                                                                                                                                                                                                                                                                                                                                                                                                                                                                                                                                                                                         | XXXCORNICESOLID  | 3000mm tangent cornice               |
|                                                                                                                                                                                                                                                                                                                                                                                                                                                                                                                                                                                                                                                                                                                                                                                                                                                                                                                                                                                                                                                                                                                                                                                                                                                                                                                                                                                                                                                                                                                                                                                                                                                                                                                                                                                                                                                                                                                                                                                                                                                                                                                                | XXXCURVECORNICE  | Curved tangent cornice               |