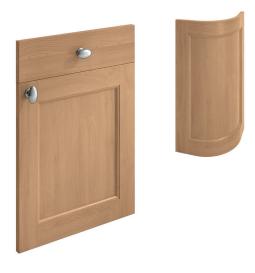

### **WINDSOR** IVORY

#### Ivory

#### Suggested MFC Board Match – Egger U104

Please note that board matches listed with the doors are a suggestion only and better board matches may be available on the market. It is up to the individual to decide on its suitability.

#### **Curved Doors & Accessories**