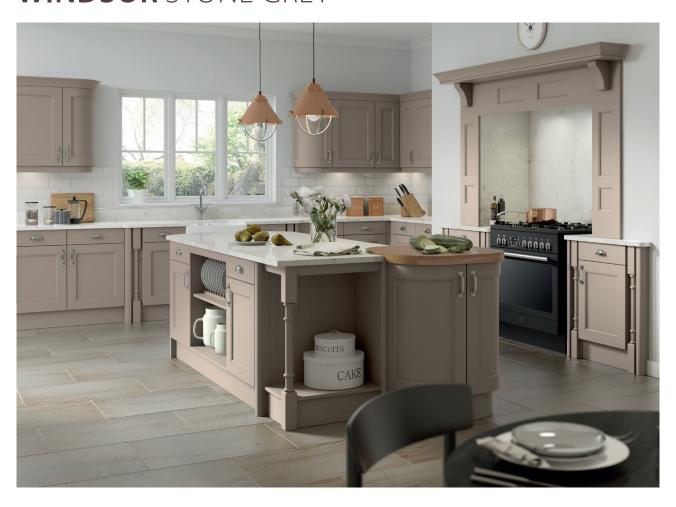

### WINDSOR STONE GREY

#### **Stone Grey**

Suggested MFC Board Match – Egger U727

Please note that board matches listed with the doors are a suggestion only and better board matches may be available on the market. It is up to the individual to decide on its suitability.

#### **Features**

#### **Premium Timber**

This product is made from real wood and real wood veneers.

#### **Stock Door**

This door range is available from stock.

#### **Curved Doors & Accessories**

| Product Information |                                               |  |
|---------------------|-----------------------------------------------|--|
| Product Description | 5 piece shaker door with flat centre panel    |  |
|                     | and internal beading                          |  |
| Product Colour      | Available in 4 painted colours as well as oak |  |
| Product Finish      | Matt finish                                   |  |
| Base Material       | Solid ash frame (painted) / solid oak frame,  |  |
|                     | veneered centre panel                         |  |
| Base Thickness      | 20mm                                          |  |
| Covering Material   | Painted (ash) / lacquered (oak)               |  |
| Edging Material     | Painted (ash) / lacquered (oak)               |  |
| Edging Colour       | To match with face                            |  |
| Reverse Colour      | To match with face                            |  |
| Product Dimension   | Standard door and drawer range                |  |