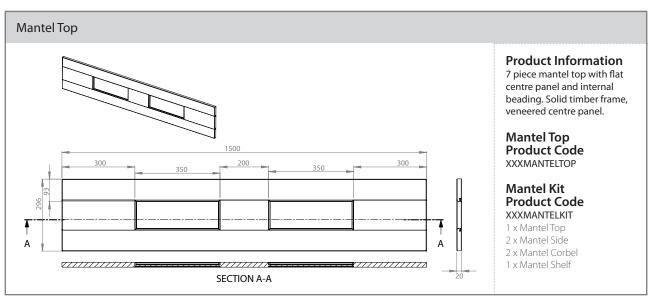

x 350 x 20mm<br>veneer T&G end panel                                                                  |
| XXXEND900650TG  | 900 x 650 x 20mm<br>veneer T&G end panel                                                                  |
| XXXEND2400650TG | 2400 x 650 x 20mm<br>veneer T&G end panel                                                                 |
| XXXEND9002100TG | 900 x 2100 x 20mm veneer<br>T&G end panel (nb. T&G and<br>grain direction runs along the<br>900mm height) |
| XXXEND2400      | 2400 x 650 x 18mm fitters panel<br>(not available in Oak)                                                 |

When ordering please replace XXX with the prefix code below:

Prefix 260 = Mussel

Prefix 261 = Ivory

Prefix 262 = Stone Grey Prefix 263 = Light Grey

Prefix 264 = Oak





















































#### Contact us

 Telephone
 0161 336 3636

 Fax
 0161 336 3638

 Free-Fax
 0808 144 2422

 Email
 sales@tkc.co.uk

 Web
 www.tkc.co.uk

Order www.trade.tkc.co.uk



**Address** 

Unit 3

**Cranberry Drive** 

Denton

Manchester

M34 3UL

#### Area Sales

Scotland 07770 017422 North East 07766 021114 Yorkshire 07976 643485 North West 07584 241838

Merseyside, North Wales & West Cheshire 07970 923474

East Midlands 07770 017440 West Midlands 07899 948786

South West & South Wales 07799 320910

London & Home Counties (North) 07823 442668 London & Home Counties (South) 07792 078830

Northern Ireland 07436 160980

All goods are sold subject to our Terms and Conditions of Sale which are available upon request.