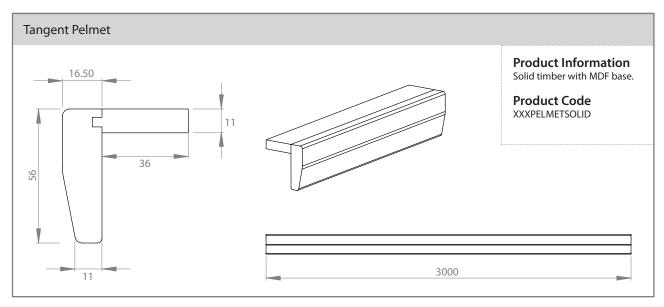

#### **DOOR/DRAWER & ACCESSORY DESCRIPTIONS**

| XXX71549         715 x 496mm door           XXX71554         715 x 546mm door           XXX71559         715 x 596mm door           XXX89529         895 x 296mm door           XXX89539         895 x 396mm door           XXX89544         895 x 446mm door           XXX89549         895 x 596mm door           XXX98059         890 x 596mm door           XXX124525         1245 x 296mm door           XXX124539         1245 x 396mm door           XXX124549         1245 x 396mm foor           XXXF71539         715 x 396mm frame door           XXXF71549         715 x 496mm frame door           XXXF71549         715 x 496mm frame door           XXXF71559         715 x 596mm frame door           XXXF71559         715 x 396mm clear glazed door           XXXG71539         715 x 396mm clear glazed door           XXXG71549         715 x 496mm clear glazed door           XXXG71559         715 x 596mm clear glazed door           XXXG106049         895 x 496mm clear glazed door           XXXG106049         895 x 496mm clear glazed door           XXXCURVE895         895mm curved door           XXXCURVE1245         1245mm curved door           XXXCURVEPLINTH         50 x 2800 x 19mm plinth      <                                                                                                                                                                                                                                                                                                                                                                                                                                                                                                                                                                                                                                                                                                                                                                                                                                                                                    | CODE             | DESCRIPTION                          |
|--------------------------------------------------------------------------------------------------------------------------------------------------------------------------------------------------------------------------------------------------------------------------------------------------------------------------------------------------------------------------------------------------------------------------------------------------------------------------------------------------------------------------------------------------------------------------------------------------------------------------------------------------------------------------------------------------------------------------------------------------------------------------------------------------------------------------------------------------------------------------------------------------------------------------------------------------------------------------------------------------------------------------------------------------------------------------------------------------------------------------------------------------------------------------------------------------------------------------------------------------------------------------------------------------------------------------------------------------------------------------------------------------------------------------------------------------------------------------------------------------------------------------------------------------------------------------------------------------------------------------------------------------------------------------------------------------------------------------------------------------------------------------------------------------------------------------------------------------------------------------------------------------------------------------------------------------------------------------------------------------------------------------------------------------------------------------------------------------------------------------------|------------------|--------------------------------------|
| XXX71559                                                                                                                                                                                                                                                                                                                                                                                                                                                                                                                                                                                                                                                                                                                                                                                                                                                                                                                                                                                                                                                                                                                                                                                                                                                                                                                                                                                                                                                                                                                                                                                                                                                                                                                                                                                                                                                                                                                                                                                                                                                                                                                       | XXX71549         | 715 x 496mm door                     |
| XXX89529                                                                                                                                                                                                                                                                                                                                                                                                                                                                                                                                                                                                                                                                                                                                                                                                                                                                                                                                                                                                                                                                                                                                                                                                                                                                                                                                                                                                                                                                                                                                                                                                                                                                                                                                                                                                                                                                                                                                                                                                                                                                                                                       | XXX71554         | 715 x 546mm door                     |
| XXX89539       895 x 396mm door         XXX89544       895 x 496mm door         XXX89549       895 x 596mm door         XXX89559       895 x 596mm door         XXX124525       1245 x 256mm door         XXX124529       1245 x 296mm door         XXX124539       1245 x 396mm door         XXX124549       1245 x 496mm door         XXX724559       1245 x 596mm door         XXXF71539       715 x 396mm frame door         XXXF71549       715 x 496mm frame door         XXXF71559       715 x 596mm frame door         XXXF89549       895 x 496mm frame door         XXXG71539       715 x 396mm clear glazed door         XXXG71549       715 x 496mm clear glazed door         XXXG71559       715 x 596mm clear glazed door         XXXG889549       895 x 496mm clear glazed door         XXXG106049       1060 x 496mm clear glazed door         XXXCURVE715       715mm curved door         XXXCURVE895       895mm curved door         XXXCURVE1245       1245mm curved door         XXXCURVEPLINTH       Curved plinth         XXXCORNICESQ       Square end straight cornice / pelmet         XXXCURVEPELMET       Curved tangent pelmet         XXXCORNICESOLID       3000mm tangent cornic                                                                                                                                                                                                                                                                                                                                                                                                                                                                                                                                                                                                                                                                                                                                                                                                                                                                                                                 | XXX71559         | 715 x 596mm door                     |
| XXX89544 895 x 446mm door  XXX89549 895 x 496mm door  XXX98059 980 x 596mm door  XXX124525 1245 x 256mm door  XXX124529 1245 x 296mm door  XXX124539 1245 x 396mm door  XXX124549 1245 x 596mm door  XXX124559 1245 x 596mm door  XXX7124559 1245 x 596mm door  XXX7124559 1245 x 596mm frame door  XXXF71539 715 x 396mm frame door  XXXF71549 715 x 496mm frame door  XXXF71559 715 x 596mm frame door  XXXF71549 1060 x 496mm frame door  XXXG71539 715 x 396mm clear glazed door  XXXG71549 715 x 496mm clear glazed door  XXXG71549 715 x 596mm clear glazed door  XXXG71559 715 x 596mm clear glazed door  XXXG71549 715 x 596mm clear glazed door  XXXG71559 715 x 596mm clear glazed door  XXXGR9549 895 x 496mm clear glazed door  XXXGR9549 895 x 496mm clear glazed door  XXXCURVE715 715mm curved door  XXXCURVE715 715mm curved door  XXXCURVE895 895mm curved door  XXXCURVE895 1245mm curved door  XXXCURVE1245 1245mm curved door  XXXCURVE1245 1245mm curved door  XXXCURVEPLINTH Curved plinth  XXXCURVEPLINTH Curved plinth  XXXCURVEPLINTH Curved plinth  XXXCURVEQ Square end straight cornice / pelmet  XXXCURVECORNICES Square end curved cornice / pelmet  XXXCURVEPELMET Curved tangent pelmet  XXXCURVEPELMET Curved tangent pelmet                                                                                                                                                                                                                                                                                                                                                                                                                                                                                                                                                                                                                                                                                                                                                                                                                                                                  | XXX89529         | 895 x 296mm door                     |
| XXX89549       895 x 496mm door         XXX89559       895 x 596mm door         XXX124525       1245 x 256mm door         XXX124529       1245 x 296mm door         XXX124539       1245 x 396mm door         XXX124549       1245 x 496mm door         XXX124559       1245 x 596mm door         XXXF71539       715 x 396mm frame door         XXXF71549       715 x 496mm frame door         XXXF89549       895 x 496mm frame door         XXXF89549       895 x 496mm frame door         XXXG71539       715 x 396mm clear glazed door         XXXG71549       715 x 496mm clear glazed door         XXXG71559       715 x 596mm clear glazed door         XXXG89549       895 x 496mm clear glazed door         XXXG106049       1060 x 496mm clear glazed door         XXXCURVE715       715mm curved door         XXXCURVE895       895mm curved door         XXXCURVE1245       1245mm curved door         XXXCURVE1245       1245mm curved door         XXXCURVEPLINTH       Curved plinth         XXXCORNICESQ       Square end straight cornice / pelmet         XXXCURVECORNICES       Square end curved cornice / pelmet         XXXCURVEPELMET       Curved tangent pelmet         XXXCORNICESOLID                                                                                                                                                                                                                                                                                                                                                                                                                                                                                                                                                                                                                                                                                                                                                                                                                                                                                                              | XXX89539         | 895 x 396mm door                     |
| XXX89559 895 x 596mm door  XXX124525 1245 x 256mm door  XXX124529 1245 x 296mm door  XXX124539 1245 x 396mm door  XXX124549 1245 x 496mm door  XXX124559 1245 x 596mm door  XXX7124559 1245 x 596mm door  XXXF71539 715 x 396mm frame door  XXXF71549 715 x 496mm frame door  XXXF71559 715 x 596mm frame door  XXXF89549 895 x 496mm frame door  XXXG71539 715 x 396mm clear glazed door  XXXG71539 715 x 396mm clear glazed door  XXXG71549 715 x 496mm clear glazed door  XXXG71559 715 x 596mm clear glazed door  XXXG71549 715 x 496mm clear glazed door  XXXG71559 715 x 596mm clear glazed door  XXXG71559 715 x 596mm clear glazed door  XXXG71559 715 x 596mm clear glazed door  XXXG89549 895 x 496mm clear glazed door  XXXCURVE715 715mm curved door  XXXCURVE715 715mm curved door  XXXCURVE895 895mm curved door  XXXCURVE1245 1245mm curved door  XXXCURVE1245 1245mm curved door  XXXCURVE1245 120mm clear glazed door  XXXCURVE1245 1245mm curved door  XXXCURVE1245 1245mm curved door  XXXCURVE00RNICES 5quare end straight cornice / pelmet  XXXCURVECORNICES 5quare end curved cornice / pelmet  XXXCURVECORNICES 13000mm tangent pelmet  XXXCURVEPELMET Curved tangent pelmet  XXXCURVEPELMET Curved tangent pelmet                                                                                                                                                                                                                                                                                                                                                                                                                                                                                                                                                                                                                                                                                                                                                                                                                                                                                      | XXX89544         | 895 x 446mm door                     |
| XXX98059 980 x 596mm door  XXX124525 1245 x 296mm door  XXX124539 1245 x 396mm door  XXX124539 1245 x 496mm door  XXX124549 1245 x 596mm door  XXX124559 1245 x 596mm door  XXXF71539 715 x 396mm frame door  XXXF71549 715 x 496mm frame door  XXXF71559 715 x 596mm frame door  XXXF71549 895 x 496mm frame door  XXXF71559 715 x 396mm frame door  XXXF106049 1060 x 496mm frame door  XXXG71539 715 x 396mm clear glazed door  XXXG71549 715 x 596mm clear glazed door  XXXG71559 715 x 596mm clear glazed door  XXXG71559 715 x 596mm clear glazed door  XXXG106049 1060 x 496mm clear glazed door  XXXG106049 1060 x 496mm clear glazed door  XXXCURVE715 715mm curved door  XXXCURVE715 715mm curved door  XXXCURVE895 895mm curved door  XXXCURVE1245 1245mm curved door  XXXCURVE1245 1245mm curved door  XXXCURVE1245 1245mm curved door  XXXCURVEPLINTH Curved plinth  XXXCURVEPLINTH Curved plinth  XXXCURVECORNICES Square end straight cornice / pelmet  XXXCURVECORNICES Cornice / pelmet  XXXCURVECORNICES Curved tangent pelmet  XXXCURVEPELMET Curved tangent pelmet  XXXCURVEPELMET Curved tangent pelmet                                                                                                                                                                                                                                                                                                                                                                                                                                                                                                                                                                                                                                                                                                                                                                                                                                                                                                                                                                                                   | XXX89549         | 895 x 496mm door                     |
| XXX124525       1245 x 256mm door         XXX124529       1245 x 296mm door         XXX124539       1245 x 396mm door         XXX124549       1245 x 496mm door         XXX124559       1245 x 596mm door         XXXF71539       715 x 396mm frame door         XXXF71549       715 x 496mm frame door         XXXF71559       715 x 596mm frame door         XXXF89549       895 x 496mm frame door         XXXG71539       715 x 396mm clear glazed door         XXXG71549       715 x 496mm clear glazed door         XXXG71559       715 x 596mm clear glazed door         XXXG89549       895 x 496mm clear glazed door         XXXG106049       1060 x 496mm clear glazed door         XXXCURVE715       715mm curved door         XXXCURVE895       895mm curved door         XXXCURVE1245       1245mm curved door         XXXCURVE11NTH       Curved plinth         XXXCORNICESQ       Square end straight cornice / pelmet         XXXCURVECORNICES       Square end curved cornice / pelmet         XXXCURVEPELMET       Curved tangent pelmet         XXXCORNICESOLID       3000mm tangent cornice                                                                                                                                                                                                                                                                                                                                                                                                                                                                                                                                                                                                                                                                                                                                                                                                                                                                                                                                                                                                                | XXX89559         | 895 x 596mm door                     |
| XXX124529         1245 x 296mm door           XXX124539         1245 x 396mm door           XXX124549         1245 x 496mm door           XXX124559         1245 x 596mm door           XXXF71539         715 x 396mm frame door           XXXF71549         715 x 496mm frame door           XXXF71559         715 x 596mm frame door           XXXF89549         895 x 496mm frame door           XXXF106049         1060 x 496mm frame door           XXXG71539         715 x 396mm clear glazed door           XXXG71549         715 x 496mm clear glazed door           XXXG89549         895 x 496mm clear glazed door           XXXG106049         1060 x 496mm clear glazed door           XXXCURVE715         715mm curved door           XXXCURVE895         895mm curved door           XXXCURVE1245         1245mm curved door           XXXCURVE1245         1245mm curved door           XXXCURVEPLINTH         Curved plinth           XXXCORNICESQ         Square end straight cornice / pelmet           XXXCURVECORNICES         Square end curved cornice / pelmet           XXXCURVEPELMET         Curved tangent pelmet           XXXCORNICESOLID         3000mm tangent cornice                                                                                                                                                                                                                                                                                                                                                                                                                                                                                                                                                                                                                                                                                                                                                                                                                                                                                                                          | XXX98059         | 980 x 596mm door                     |
| XXX124539 1245 x 396mm door XXX124549 1245 x 496mm door XXXF71539 715 x 396mm frame door XXXF71549 715 x 496mm frame door XXXF71559 715 x 596mm frame door XXXF89549 895 x 496mm frame door XXXG71539 715 x 396mm frame door XXXG71539 715 x 396mm frame door XXXG71539 715 x 396mm clear glazed door XXXG71549 715 x 496mm clear glazed door XXXG71559 715 x 596mm clear glazed door XXXG71559 715 x 596mm clear glazed door XXXG89549 895 x 496mm clear glazed door XXXCURVE715 715 mm curved door XXXCURVE715 715 mm curved door XXXCURVE895 895 mm curved door XXXCURVE1245 1245mm curved door XXXCURVE1245 1245mm curved door XXXCURVE1245 1245mm curved door XXXCURVEPLINTH Curved plinth XXXCORNICESQ Square end straight cornice / pelmet XXXCURVECORNICES XXXPELMETSOLID 3000mm tangent pelmet XXXCURVEPELMET Curved tangent pelmet XXXCORNICESOLID 3000mm tangent cornice                                                                                                                                                                                                                                                                                                                                                                                                                                                                                                                                                                                                                                                                                                                                                                                                                                                                                                                                                                                                                                                                                                                                                                                                                                            | XXX124525        | 1245 x 256mm door                    |
| XXX124549 1245 x 496mm door XXX124559 1245 x 596mm door XXXF71539 715 x 396mm frame door XXXF71549 715 x 496mm frame door XXXF71559 715 x 596mm frame door XXXF89549 895 x 496mm frame door XXXG71539 715 x 396mm frame door XXXG71539 715 x 396mm clear glazed door XXXG71549 715 x 496mm clear glazed door XXXG71559 715 x 596mm clear glazed door XXXG89549 895 x 496mm clear glazed door XXXG89549 895 x 496mm clear glazed door XXXCURVE715 715 mm curved door XXXCURVE895 895 mm curved door XXXCURVE1245 1245mm curved door XXXCURVE1245 1245mm curved door XXXCURVEPLINTH Curved plinth XXXCURVEPLINTH Curved plinth  XXXCORNICESQ Square end straight cornice / pelmet XXXCURVECORNICES XXXPELMETSOLID 3000mm tangent pelmet XXXCURVEPLMET Curved tangent pelmet XXXCURVEPLMET Curved tangent pelmet                                                                                                                                                                                                                                                                                                                                                                                                                                                                                                                                                                                                                                                                                                                                                                                                                                                                                                                                                                                                                                                                                                                                                                                                                                                                                                                  | XXX124529        | 1245 x 296mm door                    |
| XXX124559 XXXF71539 XXXF71549 XXXF71549 XXXF71559 XXXF89549 XXXF89549 XXXF106049 XXXG71539 XXXG71539 XXXG71539 XXXG71549 XXXG71549 XXXG71559 XXXG89549 XXXG106049 XXXG106049 XXXCURVE715 XXXCURVE715 X15 mm curved door XXXCURVE715 XXXCURVE1245 XXXCURVE1245 XXXCURVE1245 XXXCURVE1245 XXXCURVEPLINTH XXXCURVEPLINTH XXXCURVECORNICES XXXCURVECORNICES XXXCURVECORNICES XXXCURVEPLMET XXXCURVEPLMET XXXCURVEPLMET Curved tangent pelmet XXXCURVEPLMET XXXCURVEPLMET XXXCORNICESOLID 3000mm tangent cornice                                                                                                                                                                                                                                                                                                                                                                                                                                                                                                                                                                                                                                                                                                                                                                                                                                                                                                                                                                                                                                                                                                                                                                                                                                                                                                                                                                                                                                                                                                                          | XXX124539        | 1245 x 396mm door                    |
| XXXF71539  XXXF71549  XXXF71559  XXXF71559  XXXF89549  XXXF106049  XXXF106049  XXXG71539  XXXG71539  XXXG71549  XXXG71549  XXXG71549  XXXG71559  XXXG71549  XXXG71559  XXXG71559  XXXG71559  XXXG71559  XXXG89549  XXXG89549  XXXG89549  XXXG106049  XXXCURVE715  XXXCURVE715  XXXCURVE895  XXXCURVE895  XXXCURVE1245  XXXCURVE1245  XXXCURVE1245  XXXCURVEPLINTH  XXXCURVEPLINTH  XXXCURVEPLINTH  XXXCURVECORNICES  XXXCURVECORNICES  XXXCURVECORNICES  XXXCURVEPLINTH  XXXCURVECORNICES  XXXCURVECORNICES  XXXCURVECORNICES  XXXCURVECORNICES  XXXCURVEPLIMET  XXXCURVECORNICES  XXXCURVECORNICES  XXXCURVEPLIMET  Curved tangent pelmet  XXXCURVEPLIMET  Curved tangent pelmet  XXXCURVEPLIMET  XXXCORNICESOLID  3000mm tangent cornice                                                                                                                                                                                                                                                                                                                                                                                                                                                                                                                                                                                                                                                                                                                                                                                                                                                                                                                                                                                                                                                                                                                                                                                                                                                                                                                                                                                     | XXX124549        | 1245 x 496mm door                    |
| XXXF71549  XXXF71559  XXXF89549  895 x 496mm frame door  XXXF106049  XXXG71539  XXXG71539  XXXG71549  XXXG71559  XXXG71559  XXXG71559  XXXG71559  XXXG89549  XXXG89549  XXXG89549  XXXG106049  XXXCURVE715  XXXCURVE715  XXXCURVE895  XXXCURVE895  XXXCURVE1245  XXXCURVE1245  XXXCURVE1245  XXXCURVEPLINTH  XXXCURVEPLINTH  XXXCURVEQ Quare end straight cornice / pelmet  XXXCURVECORNICES  XXXCURVEQ Quare end curved cornice / pelmet  XXXCURVEPLMET  XXXCURVEPLMET  XXXCURVEPLMET  XXXCURVEPLMET  XXXCURVEPLMET  XXXCURVEPLMET  XXXCURVEPLMET  XXXCURVEPLMET  XXXCURVEPLMET  XXXCURVEQ Quare end curved cornice / pelmet  XXXCURVEPLMET  XXXCURVEPLMET  XXXCURVEPLMET  XXXCURVEPLMET  XXXCURVEPLMET  XXXCURVEPLMET  XXXCURVEPLMET  XXXCURVEPLMET  XXXCURVECORNICES  3000mm tangent pelmet                                                                                                                                                                                                                                                                                                                                                                                                                                                                                                                                                                                                                                                                                                                                                                                                                                                                                                                                                                                                                                                                                                                                                                                                                                                                                                                                 | XXX124559        | 1245 x 596mm door                    |
| XXXF71559 XXXF89549 XXXF89549 XXXF106049 XXXF106049 XXXG71539 XXXG71539 XXXG71549 XXXG71559 XXXG71559 XXXG89549 XXXG89549 XXXG89549 XXXG106049 XXXCURVE715 X15 x 496mm clear glazed door XXXCURVE715 XXXCURVE895 XXXCURVE1245 XXXCURVE1245 XXXCURVE1245 XXXCURVEPLINTH XXXCURVEPLINTH Curved plinth XXXCURVEPLINTH XXXCURVECORNICES XXXCURVECORNICES XXXCURVECORNICES XXXCURVEPLINTH XXXCURVEPLINTH XXXCURVECORNICES XXXCURVEPLINTH XXXCURVECORNICES XXXCURVEPLINTH XXXCURVECORNICES XXXCURVECORNICES XXXCURVECORNICES XXXCURVEPLINTH XXXCURVEPLINTH XXXCURVECORNICES                                                                                       | XXXF71539        | 715 x 396mm frame door               |
| XXXF89549  XXXF106049  XXXG71539  XXXG71549  XXXG71559  XXXG89549  XXXG89549  XXXG89549  XXXG106049  XXXCURVE715  XXXCURVE895  XXXCURVE1245  XXXCURVEPLINTH  XXXCURVEPLINTH  XXXCURVECORNICES  XXXCURVECORNICES  XXXCURVEPLINTH  XXXCURVECORNICES  XXXCURVEPLINTH  XXXCURVECORNICES  XXXCURVEPLINTH  XXXCURVECORNICES  XXXCURVEPLINTH  XXXCURVECORNICES  XXXCURVEPLINTH  XXXCURVECORNICES  XXXCURVEPLINTH  XXXCURVECORNICES  XXXCURVECORNICES  XXXCURVECORNICES  XXXCURVEPLINTH  XXXCURVEPLINTH  XXXCURVECORNICES  XXXCURVECORNICES  XXXCURVECORNICES  XXXCURVECORNICES  XXXCURVEPLINET  XXXCU | XXXF71549        | 715 x 496mm frame door               |
| XXXF106049  XXXG71539  715 x 396mm clear glazed door  XXXG71549  715 x 496mm clear glazed door  XXXG71559  715 x 596mm clear glazed door  XXXG89549  895 x 496mm clear glazed door  XXXG106049  XXXCURVE715  715 mm curved door  XXXCURVE895  895 mm curved door  XXXCURVE1245  1245mm curved door  XXXCURVE1245  1245mm curved door  XXXCURVEPLINTH  Curved plinth  XXXCURVEPLINTH  Curved plinth  XXXCURVECORNICES  XXXCURVECORNICES  XXXCURVECORNICES  XXXCURVECORNICES  XXXCURVEPELMET  Curved tangent pelmet  XXXCURVEPELMET  Curved tangent cornice                                                                                                                                                                                                                                                                                                                                                                                                                                                                                                                                                                                                                                                                                                                                                                                                                                                                                                                                                                                                                                                                                                                                                                                                                                                                                                                                                                                                                                                                                                                                                                      | XXXF71559        | 715 x 596mm frame door               |
| XXXG71539  XXXG71549  XXXG71549  XXXG71559  XXXG89549  XXXG89549  XXXG106049  XXXCURVE715  XXXCURVE895  XXXCURVE895  XXXCURVE1245  XXXCURVE1245  XXXCURVEPLINTH  XXXCURVEPLINTH  XXXCURVEQQUINTH  | XXXF89549        | 895 x 496mm frame door               |
| XXXG71549  715 x 496mm clear glazed door  XXXG71559  715 x 596mm clear glazed door  XXXG89549  895 x 496mm clear glazed door  XXXG106049  XXXCURVE715  715mm curved door  XXXCURVE895  895mm curved door  XXXCURVE1245  1245mm curved door  XXXCURVE1245  1245mm curved door  XXXCURVEPLINTH  Curved plinth  XXXCURVEPLINTH  Curved plinth  XXXCORNICESQ  XXXCURVECORNICES  XXXCURVECORNICES  XXXCURVECORNICES  Cornice / pelmet  XXXCURVEPLMET  Curved tangent pelmet  XXXCURVEPLMET  Curved tangent pelmet  XXXCORNICESOLID  3000mm tangent cornice                                                                                                                                                                                                                                                                                                                                                                                                                                                                                                                                                                                                                                                                                                                                                                                                                                                                                                                                                                                                                                                                                                                                                                                                                                                                                                                                                                                                                                                                                                                                                                          | XXXF106049       | 1060 x 496mm frame door              |
| XXXG71559  XXXG89549  895 x 496mm clear glazed door  XXXG106049  XXXCURVE715  715mm curved door  XXXCURVE895  895mm curved door  XXXCURVE1245  1245mm curved door  XXXCURVE1245  1245mm curved door  XXXCURVEPLINTH  Curved plinth  XXXCURVEPLINTH  Curved plinth  XXXCURVECORNICES  XXXCURVECORNICES  XXXCURVECORNICES  XXXCURVECORNICES  XXXCURVECORNICES  Cornice / pelmet  XXXCURVEPLINTH  Curved tangent pelmet  XXXCURVEPLINTH  Curved tangent pelmet  XXXCURVEPLINTH  XXXCURVECORNICES  XXXCURVECORNICES  XXXCURVECORNICES  XXXCURVECORNICES  XXXCURVECORNICES  XXXCURVECORNICES  3000mm tangent cornice                                                                                                                                                                                                                                                                                                                                                                                                                                                                                                                                                                                                                                                                                                                                                                                                                                                                                                                                                                                                                                                                                                                                                                                                                                                                                                                                                                                                                                                                                                                | XXXG71539        | 715 x 396mm clear glazed door        |
| XXXG89549  XXXG106049  XXXCURVE715  XXXCURVE895  XXXCURVE895  XXXCURVE1245  XXXCURVE1245  XXXCURVEPLINTH  XXXCURVEPLINTH  XXXCURVEQ ornice / pelmet  XXXCURVECORNICES                                                                                                                                                                                                                                                                                                                                                                                  | XXXG71549        | 715 x 496mm clear glazed door        |
| XXXCURVE715  XXXCURVE895  XXXCURVE895  XXXCURVE1245  XXXCURVE1245  XXXCURVEPLINTH  XXXCURVEPLINTH  XXXCORNICESQ  XXXCURVECORNICES                                                                                                                                                                                                                                                                                                                                                                                                                                                                                                                                                                                                                                                                                                                                                                                                                                                                      | XXXG71559        | 715 x 596mm clear glazed door        |
| XXXCURVE715  XXXCURVE895  XXXCURVE895  XXXCURVE1245  XXXCURVE1245  XXXCURVEPLINTH  XXXCURVEPLINTH  XXXCORNICESQ  XXXCURVECORNICES  XXXCURVEPELMET  XXXCURVEPELMET  XXXCURVEPELMET  XXXCORNICESOLID  3000mm tangent pelmet  XXXCORNICESOLID                                                                                                                                                                                                                                                                                                                                                                                                                                                                                                                                                                                                                                                                                                                                                                                                                                                                                                                                                                                                                                                                                                                                                                                                                                                                                                                                                                                                                                                                                                                                                                                                                                                                                                 | XXXG89549        |                                      |
| XXXCURVE895  895mm curved door  XXXCURVE1245  1245mm curved door  XXXPLINTH  150 x 2800 x 19mm plinth  XXXCURVEPLINTH  Curved plinth  Square end straight cornice / pelmet  Square end curved cornice / pelmet  XXXCURVECORNICES  XXXCURVECORNICES  XXXPELMETSOLID  3000mm tangent pelmet  XXXCURVEPELMET  Curved tangent pelmet  XXXCORNICESOLID  3000mm tangent cornice                                                                                                                                                                                                                                                                                                                                                                                                                                                                                                                                                                                                                                                                                                                                                                                                                                                                                                                                                                                                                                                                                                                                                                                                                                                                                                                                                                                                                                                                                                                                                                                                                                                                                                                                                      | XXXG106049       |                                      |
| XXXCURVE1245  1245mm curved door  XXXPLINTH  150 x 2800 x 19mm plinth  XXXCURVEPLINTH  Curved plinth  Square end straight cornice / pelmet  XXXCURVECORNICES  Square end curved cornice / pelmet  XXXPELMETSOLID  3000mm tangent pelmet  XXXCURVEPELMET  Curved tangent pelmet  XXXCORNICESOLID  3000mm tangent cornice                                                                                                                                                                                                                                                                                                                                                                                                                                                                                                                                                                                                                                                                                                                                                                                                                                                                                                                                                                                                                                                                                                                                                                                                                                                                                                                                                                                                                                                                                                                                                                                                                                                                                                                                                                                                        | XXXCURVE715      | 715mm curved door                    |
| XXXPLINTH  150 x 2800 x 19mm plinth  XXXCURVEPLINTH  Curved plinth  Square end straight cornice / pelmet  XXXCURVECORNICES  Square end curved cornice / pelmet  XXXPELMETSOLID  3000mm tangent pelmet  XXXCURVEPELMET  Curved tangent pelmet  XXXCORNICESOLID  3000mm tangent cornice                                                                                                                                                                                                                                                                                                                                                                                                                                                                                                                                                                                                                                                                                                                                                                                                                                                                                                                                                                                                                                                                                                                                                                                                                                                                                                                                                                                                                                                                                                                                                                                                                                                                                                                                                                                                                                          | XXXCURVE895      | 895mm curved door                    |
| XXXCURVEPLINTH  Curved plinth  Square end straight cornice / pelmet  XXXCURVECORNICES  Square end curved cornice / pelmet  XXXPELMETSOLID  3000mm tangent pelmet  XXXCURVEPELMET  Curved tangent pelmet  XXXCORNICESOLID  3000mm tangent cornice                                                                                                                                                                                                                                                                                                                                                                                                                                                                                                                                                                                                                                                                                                                                                                                                                                                                                                                                                                                                                                                                                                                                                                                                                                                                                                                                                                                                                                                                                                                                                                                                                                                                                                                                                                                                                                                                               | XXXCURVE1245     | 1245mm curved door                   |
| XXXCORNICESQ Square end straight cornice / pelmet  XXXCURVECORNICES Square end curved cornice / pelmet  XXXPELMETSOLID 3000mm tangent pelmet  XXXCURVEPELMET Curved tangent pelmet  XXXCORNICESOLID 3000mm tangent cornice                                                                                                                                                                                                                                                                                                                                                                                                                                                                                                                                                                                                                                                                                                                                                                                                                                                                                                                                                                                                                                                                                                                                                                                                                                                                                                                                                                                                                                                                                                                                                                                                                                                                                                                                                                                                                                                                                                     | XXXPLINTH        | 150 x 2800 x 19mm plinth             |
| xxxcurvecornices  xxxcurvecornices  Square end curved cornice / pelmet  xxxpelmetsolid  3000mm tangent pelmet  xxxcurvepelmet  curved tangent pelmet  xxxcurvepelmet  xxxcornicesolid  3000mm tangent cornice                                                                                                                                                                                                                                                                                                                                                                                                                                                                                                                                                                                                                                                                                                                                                                                                                                                                                                                                                                                                                                                                                                                                                                                                                                                                                                                                                                                                                                                                                                                                                                                                                                                                                                                                                                                                                                                                                                                  | XXXCURVEPLINTH   | Curved plinth                        |
| XXXCURVECORNICES  Square end curved cornice / pelmet  3000mm tangent pelmet  XXXCURVEPELMET  Curved tangent pelmet  XXXCORNICESOLID  3000mm tangent cornice                                                                                                                                                                                                                                                                                                                                                                                                                                                                                                                                                                                                                                                                                                                                                                                                                                                                                                                                                                                                                                                                                                                                                                                                                                                                                                                                                                                                                                                                                                                                                                                                                                                                                                                                                                                                                                                                                                                                                                    | XXXCORNICESQ     | Square end straight cornice / pelmet |
| XXXCURVEPELMET Curved tangent pelmet XXXCORNICESOLID 3000mm tangent cornice                                                                                                                                                                                                                                                                                                                                                                                                                                                                                                                                                                                                                                                                                                                                                                                                                                                                                                                                                                                                                                                                                                                                                                                                                                                                                                                                                                                                                                                                                                                                                                                                                                                                                                                                                                                                                                                                                                                                                                                                                                                    | XXXCURVECORNICES | Square end curved                    |
| XXXCORNICESOLID 3000mm tangent cornice                                                                                                                                                                                                                                                                                                                                                                                                                                                                                                                                                                                                                                                                                                                                                                                                                                                                                                                                                                                                                                                                                                                                                                                                                                                                                                                                                                                                                                                                                                                                                                                                                                                                                                                                                                                                                                                                                                                                                                                                                                                                                         | XXXPELMETSOLID   | 3000mm tangent pelmet                |
|                                                                                                                                                                                                                                                                                                                                                                                                                                                                                                                                                                                                                                                                                                                                                                                                                                                                                                                                                                                                                                                                                                                                                                                                                                                                                                                                                                                                                                                                                                                                                                                                                                                                                                                                                                                                                                                                                                                                                                                                                                                                                                                                | XXXCURVEPELMET   | Curved tangent pelmet                |
| XXXCURVECORNICE Curved tangent cornice                                                                                                                                                                                                                                                                                                                                                                                                                                                                                                                                                                                                                                                                                                                                                                                                                                                                                                                                                                                                                                                                                                                                                                                                                                                                                                                                                                                                                                                                                                                                                                                                                                                                                                                                                                                                                                                                                                                                                                                                                                                                                         | XXXCORNICESOLID  | 3000mm tangent cornice               |
|                                                                                                                                                                                                                                                                                                                                                                                                                                                                                                                                                                                                                                                                                                                                                                                                                                                                                                                                                                                                                                                                                                                                                                                                                                                                                                                                                                                                                                                                                                                                                                                                                                                                                                                                                                                                                                                                                                                                                                                                                                                                                                                                | XXXCURVECORNICE  | Curved tangent cornice               |