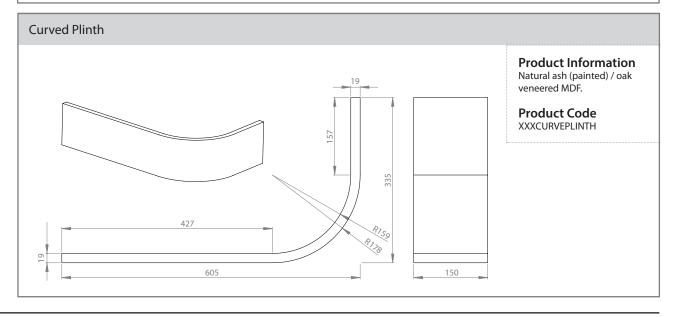

#### **DOOR/DRAWER & ACCESSORY DESCRIPTIONS**

| XXX71549         715 x 496mm door           XXX71554         715 x 546mm door           XXX71559         715 x 596mm door           XXX89529         895 x 296mm door           XXX89539         895 x 396mm door           XXX89544         895 x 446mm door           XXX89549         895 x 596mm door           XXX98059         890 x 596mm door           XXX124525         1245 x 296mm door           XXX124539         1245 x 396mm door           XXX124549         1245 x 396mm foor           XXXF71539         715 x 396mm frame door           XXXF71549         715 x 496mm frame door           XXXF71549         715 x 496mm frame door           XXXF71559         715 x 596mm frame door           XXXF71559         715 x 396mm clear glazed door           XXXG71539         715 x 396mm clear glazed door           XXXG71549         715 x 496mm clear glazed door           XXXG71559         715 x 596mm clear glazed door           XXXG106049         895 x 496mm clear glazed door           XXXG106049         895 x 496mm clear glazed door           XXXCURVE895         895mm curved door           XXXCURVE1245         1245mm curved door           XXXCURVEPLINTH         50 x 2800 x 19mm plinth      <                                                                                                                                                                                                                                                                                                                                                                                                                                                                                                                                                                                                                                                                                                                                                                                                                                                                                    | CODE             | DESCRIPTION                          |
|--------------------------------------------------------------------------------------------------------------------------------------------------------------------------------------------------------------------------------------------------------------------------------------------------------------------------------------------------------------------------------------------------------------------------------------------------------------------------------------------------------------------------------------------------------------------------------------------------------------------------------------------------------------------------------------------------------------------------------------------------------------------------------------------------------------------------------------------------------------------------------------------------------------------------------------------------------------------------------------------------------------------------------------------------------------------------------------------------------------------------------------------------------------------------------------------------------------------------------------------------------------------------------------------------------------------------------------------------------------------------------------------------------------------------------------------------------------------------------------------------------------------------------------------------------------------------------------------------------------------------------------------------------------------------------------------------------------------------------------------------------------------------------------------------------------------------------------------------------------------------------------------------------------------------------------------------------------------------------------------------------------------------------------------------------------------------------------------------------------------------------|------------------|--------------------------------------|
| XXX71559                                                                                                                                                                                                                                                                                                                                                                                                                                                                                                                                                                                                                                                                                                                                                                                                                                                                                                                                                                                                                                                                                                                                                                                                                                                                                                                                                                                                                                                                                                                                                                                                                                                                                                                                                                                                                                                                                                                                                                                                                                                                                                                       | XXX71549         | 715 x 496mm door                     |
| XXX89529                                                                                                                                                                                                                                                                                                                                                                                                                                                                                                                                                                                                                                                                                                                                                                                                                                                                                                                                                                                                                                                                                                                                                                                                                                                                                                                                                                                                                                                                                                                                                                                                                                                                                                                                                                                                                                                                                                                                                                                                                                                                                                                       | XXX71554         | 715 x 546mm door                     |
| XXX89539       895 x 396mm door         XXX89544       895 x 496mm door         XXX89549       895 x 596mm door         XXX89559       895 x 596mm door         XXX124525       1245 x 256mm door         XXX124529       1245 x 296mm door         XXX124539       1245 x 396mm door         XXX124549       1245 x 496mm door         XXX724559       1245 x 596mm door         XXXF71539       715 x 396mm frame door         XXXF71549       715 x 496mm frame door         XXXF71559       715 x 596mm frame door         XXXF89549       895 x 496mm frame door         XXXG71539       715 x 396mm clear glazed door         XXXG71549       715 x 496mm clear glazed door         XXXG71559       715 x 596mm clear glazed door         XXXG889549       895 x 496mm clear glazed door         XXXG106049       1060 x 496mm clear glazed door         XXXCURVE715       715mm curved door         XXXCURVE895       895mm curved door         XXXCURVE1245       1245mm curved door         XXXCURVEPLINTH       Curved plinth         XXXCORNICESQ       Square end straight cornice / pelmet         XXXCURVEPELMET       Curved tangent pelmet         XXXCORNICESOLID       3000mm tangent cornic                                                                                                                                                                                                                                                                                                                                                                                                                                                                                                                                                                                                                                                                                                                                                                                                                                                                                                                 | XXX71559         | 715 x 596mm door                     |
| XXX89544 895 x 446mm door  XXX89549 895 x 496mm door  XXX98059 980 x 596mm door  XXX124525 1245 x 256mm door  XXX124529 1245 x 296mm door  XXX124539 1245 x 396mm door  XXX124549 1245 x 596mm door  XXX124559 1245 x 596mm door  XXX7124559 1245 x 596mm door  XXX7124559 1245 x 596mm frame door  XXXF71539 715 x 396mm frame door  XXXF71549 715 x 496mm frame door  XXXF71559 715 x 596mm frame door  XXXF71549 1060 x 496mm frame door  XXXG71539 715 x 396mm clear glazed door  XXXG71549 715 x 496mm clear glazed door  XXXG71549 715 x 596mm clear glazed door  XXXG71559 715 x 596mm clear glazed door  XXXG71549 715 x 596mm clear glazed door  XXXG71559 715 x 596mm clear glazed door  XXXGR9549 895 x 496mm clear glazed door  XXXGR9549 895 x 496mm clear glazed door  XXXCURVE715 715mm curved door  XXXCURVE715 715mm curved door  XXXCURVE895 895mm curved door  XXXCURVE895 1245mm curved door  XXXCURVE1245 1245mm curved door  XXXCURVE1245 1245mm curved door  XXXCURVEPLINTH Curved plinth  XXXCURVEPLINTH Curved plinth  XXXCURVEPLINTH Curved plinth  XXXCURVEQ Square end straight cornice / pelmet  XXXCURVECORNICES Square end curved cornice / pelmet  XXXCURVEPELMET Curved tangent pelmet  XXXCURVEPELMET Curved tangent pelmet                                                                                                                                                                                                                                                                                                                                                                                                                                                                                                                                                                                                                                                                                                                                                                                                                                                                  | XXX89529         | 895 x 296mm door                     |
| XXX89549       895 x 496mm door         XXX89559       895 x 596mm door         XXX124525       1245 x 256mm door         XXX124529       1245 x 296mm door         XXX124539       1245 x 396mm door         XXX124549       1245 x 496mm door         XXX124559       1245 x 596mm door         XXXF71539       715 x 396mm frame door         XXXF71549       715 x 496mm frame door         XXXF89549       895 x 496mm frame door         XXXF89549       895 x 496mm frame door         XXXG71539       715 x 396mm clear glazed door         XXXG71549       715 x 496mm clear glazed door         XXXG71559       715 x 596mm clear glazed door         XXXG89549       895 x 496mm clear glazed door         XXXG106049       1060 x 496mm clear glazed door         XXXCURVE715       715mm curved door         XXXCURVE895       895mm curved door         XXXCURVE1245       1245mm curved door         XXXCURVE1245       1245mm curved door         XXXCURVEPLINTH       Curved plinth         XXXCORNICESQ       Square end straight cornice / pelmet         XXXCURVECORNICES       Square end curved cornice / pelmet         XXXCURVEPELMET       Curved tangent pelmet         XXXCORNICESOLID                                                                                                                                                                                                                                                                                                                                                                                                                                                                                                                                                                                                                                                                                                                                                                                                                                                                                                              | XXX89539         | 895 x 396mm door                     |
| XXX89559 895 x 596mm door  XXX124525 1245 x 256mm door  XXX124529 1245 x 296mm door  XXX124539 1245 x 396mm door  XXX124549 1245 x 496mm door  XXX124559 1245 x 596mm door  XXX7124559 1245 x 596mm door  XXXF71539 715 x 396mm frame door  XXXF71549 715 x 496mm frame door  XXXF71559 715 x 596mm frame door  XXXF89549 895 x 496mm frame door  XXXG71539 715 x 396mm clear glazed door  XXXG71539 715 x 396mm clear glazed door  XXXG71549 715 x 496mm clear glazed door  XXXG71559 715 x 596mm clear glazed door  XXXG71549 715 x 496mm clear glazed door  XXXG71559 715 x 596mm clear glazed door  XXXG71559 715 x 596mm clear glazed door  XXXG71559 715 x 596mm clear glazed door  XXXG89549 895 x 496mm clear glazed door  XXXCURVE715 715mm curved door  XXXCURVE715 715mm curved door  XXXCURVE895 895mm curved door  XXXCURVE1245 1245mm curved door  XXXCURVE1245 1245mm curved door  XXXCURVE1245 120mm clear glazed door  XXXCURVE1245 1245mm curved door  XXXCURVE1245 1245mm curved door  XXXCURVE00RNICES 5quare end straight cornice / pelmet  XXXCURVECORNICES 5quare end curved cornice / pelmet  XXXCURVECORNICES 13000mm tangent pelmet  XXXCURVEPELMET Curved tangent pelmet  XXXCURVEPELMET Curved tangent pelmet                                                                                                                                                                                                                                                                                                                                                                                                                                                                                                                                                                                                                                                                                                                                                                                                                                                                                      | XXX89544         | 895 x 446mm door                     |
| XXX98059 980 x 596mm door  XXX124525 1245 x 296mm door  XXX124539 1245 x 396mm door  XXX124539 1245 x 496mm door  XXX124549 1245 x 596mm door  XXX124559 1245 x 596mm door  XXXF71539 715 x 396mm frame door  XXXF71549 715 x 496mm frame door  XXXF71559 715 x 596mm frame door  XXXF71549 895 x 496mm frame door  XXXF71559 715 x 396mm frame door  XXXF106049 1060 x 496mm frame door  XXXG71539 715 x 396mm clear glazed door  XXXG71549 715 x 596mm clear glazed door  XXXG71559 715 x 596mm clear glazed door  XXXG71559 715 x 596mm clear glazed door  XXXG106049 1060 x 496mm clear glazed door  XXXG106049 1060 x 496mm clear glazed door  XXXCURVE715 715mm curved door  XXXCURVE715 715mm curved door  XXXCURVE895 895mm curved door  XXXCURVE1245 1245mm curved door  XXXCURVE1245 1245mm curved door  XXXCURVE1245 1245mm curved door  XXXCURVEPLINTH Curved plinth  XXXCURVEPLINTH Curved plinth  XXXCURVECORNICES Square end straight cornice / pelmet  XXXCURVECORNICES Cornice / pelmet  XXXCURVECORNICES Curved tangent pelmet  XXXCURVEPELMET Curved tangent pelmet  XXXCURVEPELMET Curved tangent pelmet                                                                                                                                                                                                                                                                                                                                                                                                                                                                                                                                                                                                                                                                                                                                                                                                                                                                                                                                                                                                   | XXX89549         | 895 x 496mm door                     |
| XXX124525       1245 x 256mm door         XXX124529       1245 x 296mm door         XXX124539       1245 x 396mm door         XXX124549       1245 x 496mm door         XXX124559       1245 x 596mm door         XXXF71539       715 x 396mm frame door         XXXF71549       715 x 496mm frame door         XXXF71559       715 x 596mm frame door         XXXF89549       895 x 496mm frame door         XXXG71539       715 x 396mm clear glazed door         XXXG71549       715 x 496mm clear glazed door         XXXG71559       715 x 596mm clear glazed door         XXXG89549       895 x 496mm clear glazed door         XXXG106049       1060 x 496mm clear glazed door         XXXCURVE715       715mm curved door         XXXCURVE895       895mm curved door         XXXCURVE1245       1245mm curved door         XXXCURVE11NTH       Curved plinth         XXXCORNICESQ       Square end straight cornice / pelmet         XXXCURVECORNICES       Square end curved cornice / pelmet         XXXCURVEPELMET       Curved tangent pelmet         XXXCORNICESOLID       3000mm tangent cornice                                                                                                                                                                                                                                                                                                                                                                                                                                                                                                                                                                                                                                                                                                                                                                                                                                                                                                                                                                                                                | XXX89559         | 895 x 596mm door                     |
| XXX124529         1245 x 296mm door           XXX124539         1245 x 396mm door           XXX124549         1245 x 496mm door           XXX124559         1245 x 596mm door           XXXF71539         715 x 396mm frame door           XXXF71549         715 x 496mm frame door           XXXF71559         715 x 596mm frame door           XXXF89549         895 x 496mm frame door           XXXF106049         1060 x 496mm frame door           XXXG71539         715 x 396mm clear glazed door           XXXG71549         715 x 496mm clear glazed door           XXXG89549         895 x 496mm clear glazed door           XXXG106049         1060 x 496mm clear glazed door           XXXCURVE715         715mm curved door           XXXCURVE895         895mm curved door           XXXCURVE1245         1245mm curved door           XXXCURVE1245         1245mm curved door           XXXCURVEPLINTH         Curved plinth           XXXCORNICESQ         Square end straight cornice / pelmet           XXXCURVECORNICES         Square end curved cornice / pelmet           XXXCURVEPELMET         Curved tangent pelmet           XXXCORNICESOLID         3000mm tangent cornice                                                                                                                                                                                                                                                                                                                                                                                                                                                                                                                                                                                                                                                                                                                                                                                                                                                                                                                          | XXX98059         | 980 x 596mm door                     |
| XXX124539 1245 x 396mm door XXX124549 1245 x 496mm door XXXF71539 715 x 396mm frame door XXXF71549 715 x 496mm frame door XXXF71559 715 x 596mm frame door XXXF89549 895 x 496mm frame door XXXG71539 715 x 396mm frame door XXXG71539 715 x 396mm frame door XXXG71539 715 x 396mm clear glazed door XXXG71549 715 x 496mm clear glazed door XXXG71559 715 x 596mm clear glazed door XXXG71559 715 x 596mm clear glazed door XXXG89549 895 x 496mm clear glazed door XXXCURVE715 715 mm curved door XXXCURVE715 715 mm curved door XXXCURVE895 895 mm curved door XXXCURVE1245 1245mm curved door XXXCURVE1245 1245mm curved door XXXCURVE1245 1245mm curved door XXXCURVEPLINTH Curved plinth XXXCORNICESQ Square end straight cornice / pelmet XXXCURVECORNICES XXXPELMETSOLID 3000mm tangent pelmet XXXCURVEPELMET Curved tangent pelmet XXXCORNICESOLID 3000mm tangent cornice                                                                                                                                                                                                                                                                                                                                                                                                                                                                                                                                                                                                                                                                                                                                                                                                                                                                                                                                                                                                                                                                                                                                                                                                                                            | XXX124525        | 1245 x 256mm door                    |
| XXX124549 1245 x 496mm door XXX124559 1245 x 596mm door XXXF71539 715 x 396mm frame door XXXF71549 715 x 496mm frame door XXXF71559 715 x 596mm frame door XXXF89549 895 x 496mm frame door XXXG71539 715 x 396mm frame door XXXG71539 715 x 396mm clear glazed door XXXG71549 715 x 496mm clear glazed door XXXG71559 715 x 596mm clear glazed door XXXG89549 895 x 496mm clear glazed door XXXG89549 895 x 496mm clear glazed door XXXCURVE715 715 mm curved door XXXCURVE895 895 mm curved door XXXCURVE1245 1245mm curved door XXXCURVE1245 1245mm curved door XXXCURVEPLINTH Curved plinth XXXCURVEPLINTH Curved plinth  XXXCORNICESQ Square end straight cornice / pelmet XXXCURVECORNICES XXXPELMETSOLID 3000mm tangent pelmet XXXCURVEPLMET Curved tangent pelmet XXXCURVEPLMET Curved tangent pelmet                                                                                                                                                                                                                                                                                                                                                                                                                                                                                                                                                                                                                                                                                                                                                                                                                                                                                                                                                                                                                                                                                                                                                                                                                                                                                                                  | XXX124529        | 1245 x 296mm door                    |
| XXX124559 XXXF71539 XXXF71549 XXXF71549 XXXF71559 XXXF89549 XXXF89549 XXXF106049 XXXG71539 XXXG71539 XXXG71539 XXXG71549 XXXG71549 XXXG71559 XXXG89549 XXXG106049 XXXG106049 XXXCURVE715 XXXCURVE715 X15 mm curved door XXXCURVE715 XXXCURVE1245 XXXCURVE1245 XXXCURVE1245 XXXCURVE1245 XXXCURVEPLINTH XXXCURVEPLINTH XXXCURVECORNICES XXXCURVECORNICES XXXCURVECORNICES XXXCURVEPLMET XXXCURVEPLMET XXXCURVEPLMET Curved tangent pelmet XXXCURVEPLMET XXXCURVEPLMET XXXCORNICESOLID 3000mm tangent cornice                                                                                                                                                                                                                                                                                                                                                                                                                                                                                                                                                                                                                                                                                                                                                                                                                                                                                                                                                                                                                                                                                                                                                                                                                                                                                                                                                                                                                                                                                                                          | XXX124539        | 1245 x 396mm door                    |
| XXXF71539  XXXF71549  XXXF71559  XXXF71559  XXXF89549  XXXF106049  XXXF106049  XXXG71539  XXXG71539  XXXG71549  XXXG71549  XXXG71549  XXXG71559  XXXG71549  XXXG71559  XXXG71559  XXXG71559  XXXG71559  XXXG89549  XXXG89549  XXXG89549  XXXG106049  XXXCURVE715  XXXCURVE715  XXXCURVE895  XXXCURVE895  XXXCURVE1245  XXXCURVE1245  XXXCURVE1245  XXXCURVEPLINTH  XXXCURVEPLINTH  XXXCURVEPLINTH  XXXCURVECORNICES  XXXCURVECORNICES  XXXCURVECORNICES  XXXCURVEPLINTH  XXXCURVECORNICES  XXXCURVECORNICES  XXXCURVECORNICES  XXXCURVECORNICES  XXXCURVEPLIMET  XXXCURVECORNICES  XXXCURVECORNICES  XXXCURVEPLIMET  Curved tangent pelmet  XXXCURVEPLIMET  Curved tangent pelmet  XXXCURVEPLIMET  XXXCORNICESOLID  3000mm tangent cornice                                                                                                                                                                                                                                                                                                                                                                                                                                                                                                                                                                                                                                                                                                                                                                                                                                                                                                                                                                                                                                                                                                                                                                                                                                                                                                                                                                                     | XXX124549        | 1245 x 496mm door                    |
| XXXF71549  XXXF71559  XXXF89549  895 x 496mm frame door  XXXF106049  XXXG71539  XXXG71539  XXXG71549  XXXG71559  XXXG71559  XXXG71559  XXXG71559  XXXG89549  XXXG89549  XXXG89549  XXXG106049  XXXCURVE715  XXXCURVE715  XXXCURVE895  XXXCURVE895  XXXCURVE1245  XXXCURVE1245  XXXCURVE1245  XXXCURVEPLINTH  XXXCURVEPLINTH  XXXCURVEQ Quare end straight cornice / pelmet  XXXCURVECORNICES  XXXCURVEQ Quare end curved cornice / pelmet  XXXCURVEPLMET  XXXCURVEPLMET  XXXCURVEPLMET  XXXCURVEPLMET  XXXCURVEPLMET  XXXCURVEPLMET  XXXCURVEPLMET  XXXCURVEPLMET  XXXCURVEPLMET  XXXCURVEQ Quare end curved cornice / pelmet  XXXCURVEPLMET  XXXCURVEPLMET  XXXCURVEPLMET  XXXCURVEPLMET  XXXCURVEPLMET  XXXCURVEPLMET  XXXCURVEPLMET  XXXCURVEPLMET  XXXCURVECORNICES  3000mm tangent pelmet                                                                                                                                                                                                                                                                                                                                                                                                                                                                                                                                                                                                                                                                                                                                                                                                                                                                                                                                                                                                                                                                                                                                                                                                                                                                                                                                 | XXX124559        | 1245 x 596mm door                    |
| XXXF71559 XXXF89549 XXXF89549 XXXF106049 XXXF106049 XXXG71539 XXXG71539 XXXG71549 XXXG71559 XXXG71559 XXXG89549 XXXG89549 XXXG89549 XXXG106049 XXXCURVE715 X15 x 496mm clear glazed door XXXCURVE715 XXXCURVE895 XXXCURVE1245 XXXCURVE1245 XXXCURVE1245 XXXCURVEPLINTH XXXCURVEPLINTH Curved plinth XXXCURVEPLINTH XXXCURVECORNICES XXXCURVECORNICES XXXCURVECORNICES XXXCURVEPLINTH XXXCURVEPLINTH XXXCURVECORNICES XXXCURVEPLINTH XXXCURVECORNICES XXXCURVEPLINTH XXXCURVECORNICES XXXCURVECORNICES XXXCURVECORNICES XXXCURVEPLINTH XXXCURVEPLINTH XXXCURVECORNICES                                                                                       | XXXF71539        | 715 x 396mm frame door               |
| XXXF89549  XXXF106049  XXXG71539  XXXG71549  XXXG71559  XXXG89549  XXXG89549  XXXG89549  XXXG106049  XXXCURVE715  XXXCURVE895  XXXCURVE1245  XXXCURVEPLINTH  XXXCURVEPLINTH  XXXCURVECORNICES  XXXCURVECORNICES  XXXCURVEPLINTH  XXXCURVECORNICES  XXXCURVEPLINTH  XXXCURVECORNICES  XXXCURVEPLINTH  XXXCURVECORNICES  XXXCURVEPLINTH  XXXCURVECORNICES  XXXCURVEPLINTH  XXXCURVECORNICES  XXXCURVEPLINTH  XXXCURVECORNICES  XXXCURVECORNICES  XXXCURVECORNICES  XXXCURVEPLINTH  XXXCURVEPLINTH  XXXCURVECORNICES  XXXCURVECORNICES  XXXCURVECORNICES  XXXCURVECORNICES  XXXCURVEPLINET  XXXCU | XXXF71549        | 715 x 496mm frame door               |
| XXXF106049  XXXG71539  715 x 396mm clear glazed door  XXXG71549  715 x 496mm clear glazed door  XXXG71559  715 x 596mm clear glazed door  XXXG89549  895 x 496mm clear glazed door  XXXG106049  XXXCURVE715  715 mm curved door  XXXCURVE895  895 mm curved door  XXXCURVE1245  1245mm curved door  XXXCURVE1245  1245mm curved door  XXXCURVEPLINTH  Curved plinth  XXXCURVEPLINTH  Curved plinth  XXXCURVECORNICES  XXXCURVECORNICES  XXXCURVECORNICES  XXXCURVECORNICES  XXXCURVEPELMET  Curved tangent pelmet  XXXCURVEPELMET  Curved tangent cornice                                                                                                                                                                                                                                                                                                                                                                                                                                                                                                                                                                                                                                                                                                                                                                                                                                                                                                                                                                                                                                                                                                                                                                                                                                                                                                                                                                                                                                                                                                                                                                      | XXXF71559        | 715 x 596mm frame door               |
| XXXG71539  XXXG71549  XXXG71549  XXXG71559  XXXG89549  XXXG89549  XXXG106049  XXXCURVE715  XXXCURVE895  XXXCURVE895  XXXCURVE1245  XXXCURVE1245  XXXCURVEPLINTH  XXXCURVEPLINTH  XXXCURVEQQUINTH  | XXXF89549        | 895 x 496mm frame door               |
| XXXG71549  715 x 496mm clear glazed door  XXXG71559  715 x 596mm clear glazed door  XXXG89549  895 x 496mm clear glazed door  XXXG106049  XXXCURVE715  715mm curved door  XXXCURVE895  895mm curved door  XXXCURVE1245  1245mm curved door  XXXCURVE1245  1245mm curved door  XXXCURVEPLINTH  Curved plinth  XXXCURVEPLINTH  Curved plinth  XXXCORNICESQ  XXXCURVECORNICES  XXXCURVECORNICES  XXXCURVECORNICES  Cornice / pelmet  XXXCURVEPLMET  Curved tangent pelmet  XXXCURVEPLMET  Curved tangent pelmet  XXXCORNICESOLID  3000mm tangent cornice                                                                                                                                                                                                                                                                                                                                                                                                                                                                                                                                                                                                                                                                                                                                                                                                                                                                                                                                                                                                                                                                                                                                                                                                                                                                                                                                                                                                                                                                                                                                                                          | XXXF106049       | 1060 x 496mm frame door              |
| XXXG71559  XXXG89549  895 x 496mm clear glazed door  XXXG106049  XXXCURVE715  715mm curved door  XXXCURVE895  895mm curved door  XXXCURVE1245  1245mm curved door  XXXCURVE1245  1245mm curved door  XXXCURVEPLINTH  Curved plinth  XXXCURVEPLINTH  Curved plinth  XXXCURVECORNICES  XXXCURVECORNICES  XXXCURVECORNICES  XXXCURVECORNICES  XXXCURVECORNICES  Cornice / pelmet  XXXCURVEPLINTH  Curved tangent pelmet  XXXCURVEPLINTH  Curved tangent pelmet  XXXCURVEPLINTH  XXXCURVECORNICES  XXXCURVECORNICES  XXXCURVECORNICES  XXXCURVECORNICES  XXXCURVECORNICES  XXXCURVECORNICES  3000mm tangent cornice                                                                                                                                                                                                                                                                                                                                                                                                                                                                                                                                                                                                                                                                                                                                                                                                                                                                                                                                                                                                                                                                                                                                                                                                                                                                                                                                                                                                                                                                                                                | XXXG71539        | 715 x 396mm clear glazed door        |
| XXXG89549  XXXG106049  XXXCURVE715  XXXCURVE895  XXXCURVE895  XXXCURVE1245  XXXCURVE1245  XXXCURVEPLINTH  XXXCURVEPLINTH  XXXCURVEQ ornice / pelmet  XXXCURVECORNICES                                                                                                                                                                                                                                                                                                                                                                                  | XXXG71549        | 715 x 496mm clear glazed door        |
| XXXCURVE715  XXXCURVE895  XXXCURVE895  XXXCURVE1245  XXXCURVE1245  XXXCURVEPLINTH  XXXCURVEPLINTH  XXXCORNICESQ  XXXCURVECORNICES                                                                                                                                                                                                                                                                                                                                                                                                                                                                                                                                                                                                                                                                                                                                                                                                                                                                      | XXXG71559        | 715 x 596mm clear glazed door        |
| XXXCURVE715  XXXCURVE895  XXXCURVE895  XXXCURVE1245  XXXCURVE1245  XXXCURVEPLINTH  XXXCURVEPLINTH  XXXCORNICESQ  XXXCURVECORNICES  XXXCURVEPELMET  XXXCURVEPELMET  XXXCURVEPELMET  XXXCORNICESOLID  3000mm tangent pelmet  XXXCORNICESOLID                                                                                                                                                                                                                                                                                                                                                                                                                                                                                                                                                                                                                                                                                                                                                                                                                                                                                                                                                                                                                                                                                                                                                                                                                                                                                                                                                                                                                                                                                                                                                                                                                                                                                                 | XXXG89549        |                                      |
| XXXCURVE895  895mm curved door  XXXCURVE1245  1245mm curved door  XXXPLINTH  150 x 2800 x 19mm plinth  XXXCURVEPLINTH  Curved plinth  Square end straight cornice / pelmet  Square end curved cornice / pelmet  XXXCURVECORNICES  XXXCURVECORNICES  XXXPELMETSOLID  3000mm tangent pelmet  XXXCURVEPELMET  Curved tangent pelmet  XXXCORNICESOLID  3000mm tangent cornice                                                                                                                                                                                                                                                                                                                                                                                                                                                                                                                                                                                                                                                                                                                                                                                                                                                                                                                                                                                                                                                                                                                                                                                                                                                                                                                                                                                                                                                                                                                                                                                                                                                                                                                                                      | XXXG106049       |                                      |
| XXXCURVE1245  1245mm curved door  XXXPLINTH  150 x 2800 x 19mm plinth  XXXCURVEPLINTH  Curved plinth  Square end straight cornice / pelmet  XXXCURVECORNICES  Square end curved cornice / pelmet  XXXPELMETSOLID  3000mm tangent pelmet  XXXCURVEPELMET  Curved tangent pelmet  XXXCORNICESOLID  3000mm tangent cornice                                                                                                                                                                                                                                                                                                                                                                                                                                                                                                                                                                                                                                                                                                                                                                                                                                                                                                                                                                                                                                                                                                                                                                                                                                                                                                                                                                                                                                                                                                                                                                                                                                                                                                                                                                                                        | XXXCURVE715      | 715mm curved door                    |
| XXXPLINTH  150 x 2800 x 19mm plinth  XXXCURVEPLINTH  Curved plinth  Square end straight cornice / pelmet  XXXCURVECORNICES  Square end curved cornice / pelmet  XXXPELMETSOLID  3000mm tangent pelmet  XXXCURVEPELMET  Curved tangent pelmet  XXXCORNICESOLID  3000mm tangent cornice                                                                                                                                                                                                                                                                                                                                                                                                                                                                                                                                                                                                                                                                                                                                                                                                                                                                                                                                                                                                                                                                                                                                                                                                                                                                                                                                                                                                                                                                                                                                                                                                                                                                                                                                                                                                                                          | XXXCURVE895      | 895mm curved door                    |
| XXXCURVEPLINTH  Curved plinth  Square end straight cornice / pelmet  XXXCURVECORNICES  Square end curved cornice / pelmet  XXXPELMETSOLID  3000mm tangent pelmet  XXXCURVEPELMET  Curved tangent pelmet  XXXCORNICESOLID  3000mm tangent cornice                                                                                                                                                                                                                                                                                                                                                                                                                                                                                                                                                                                                                                                                                                                                                                                                                                                                                                                                                                                                                                                                                                                                                                                                                                                                                                                                                                                                                                                                                                                                                                                                                                                                                                                                                                                                                                                                               | XXXCURVE1245     | 1245mm curved door                   |
| XXXCORNICESQ Square end straight cornice / pelmet  XXXCURVECORNICES Square end curved cornice / pelmet  XXXPELMETSOLID 3000mm tangent pelmet  XXXCURVEPELMET Curved tangent pelmet  XXXCORNICESOLID 3000mm tangent cornice                                                                                                                                                                                                                                                                                                                                                                                                                                                                                                                                                                                                                                                                                                                                                                                                                                                                                                                                                                                                                                                                                                                                                                                                                                                                                                                                                                                                                                                                                                                                                                                                                                                                                                                                                                                                                                                                                                     | XXXPLINTH        | 150 x 2800 x 19mm plinth             |
| xxxcurvecornices  xxxcurvecornices  Square end curved cornice / pelmet  xxxpelmetsolid  3000mm tangent pelmet  xxxcurvepelmet  curved tangent pelmet  xxxcurvepelmet  xxxcornicesolid  3000mm tangent cornice                                                                                                                                                                                                                                                                                                                                                                                                                                                                                                                                                                                                                                                                                                                                                                                                                                                                                                                                                                                                                                                                                                                                                                                                                                                                                                                                                                                                                                                                                                                                                                                                                                                                                                                                                                                                                                                                                                                  | XXXCURVEPLINTH   | Curved plinth                        |
| XXXCURVECORNICES  Square end curved cornice / pelmet  3000mm tangent pelmet  XXXCURVEPELMET  Curved tangent pelmet  XXXCORNICESOLID  3000mm tangent cornice                                                                                                                                                                                                                                                                                                                                                                                                                                                                                                                                                                                                                                                                                                                                                                                                                                                                                                                                                                                                                                                                                                                                                                                                                                                                                                                                                                                                                                                                                                                                                                                                                                                                                                                                                                                                                                                                                                                                                                    | XXXCORNICESQ     | Square end straight cornice / pelmet |
| XXXCURVEPELMET Curved tangent pelmet XXXCORNICESOLID 3000mm tangent cornice                                                                                                                                                                                                                                                                                                                                                                                                                                                                                                                                                                                                                                                                                                                                                                                                                                                                                                                                                                                                                                                                                                                                                                                                                                                                                                                                                                                                                                                                                                                                                                                                                                                                                                                                                                                                                                                                                                                                                                                                                                                    | XXXCURVECORNICES | Square end curved                    |
| XXXCORNICESOLID 3000mm tangent cornice                                                                                                                                                                                                                                                                                                                                                                                                                                                                                                                                                                                                                                                                                                                                                                                                                                                                                                                                                                                                                                                                                                                                                                                                                                                                                                                                                                                                                                                                                                                                                                                                                                                                                                                                                                                                                                                                                                                                                                                                                                                                                         | XXXPELMETSOLID   | 3000mm tangent pelmet                |
|                                                                                                                                                                                                                                                                                                                                                                                                                                                                                                                                                                                                                                                                                                                                                                                                                                                                                                                                                                                                                                                                                                                                                                                                                                                                                                                                                                                                                                                                                                                                                                                                                                                                                                                                                                                                                                                                                                                                                                                                                                                                                                                                | XXXCURVEPELMET   | Curved tangent pelmet                |
| XXXCURVECORNICE Curved tangent cornice                                                                                                                                                                                                                                                                                                                                                                                                                                                                                                                                                                                                                                                                                                                                                                                                                                                                                                                                                                                                                                                                                                                                                                                                                                                                                                                                                                                                                                                                                                                                                                                                                                                                                                                                                                                                                                                                                                                                                                                                                                                                                         | XXXCORNICESOLID  | 3000mm tangent cornice               |
|                                                                                                                                                                                                                                                                                                                                                                                                                                                                                                                                                                                                                                                                                                                                                                                                                                                                                                                                                                                                                                                                                                                                                                                                                                                                                                                                                                                                                                                                                                                                                                                                                                                                                                                                                                                                                                                                                                                                                                                                                                                                                                                                | XXXCURVECORNICE  | Curved tangent cornice               |