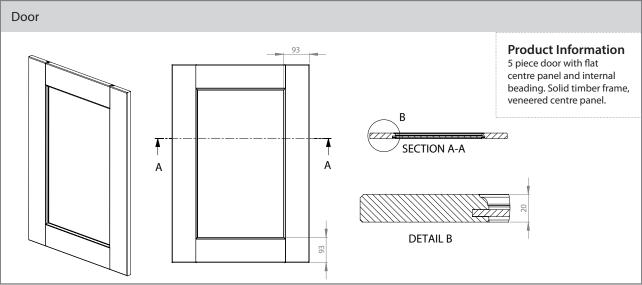

#### **Curved Doors & Accessories**

| Product Information |                                               |  |
|---------------------|-----------------------------------------------|--|
| Product Description | 5 piece shaker door with flat centre panel    |  |
|                     | and internal beading                          |  |
| Product Colour      | Available in 4 painted colours as well as oak |  |
| Product Finish      | Matt finish                                   |  |
| Base Material       | Solid ash frame (painted) / solid oak frame,  |  |
|                     | veneered centre panel                         |  |
| Base Thickness      | 20mm                                          |  |
| Covering Material   | Painted (ash) / lacquered (oak)               |  |
| Edging Material     | Painted (ash) / lacquered (oak)               |  |
| Edging Colour       | To match with face                            |  |
| Reverse Colour      | To match with face                            |  |
| Product Dimension   | Standard door and drawer range                |  |