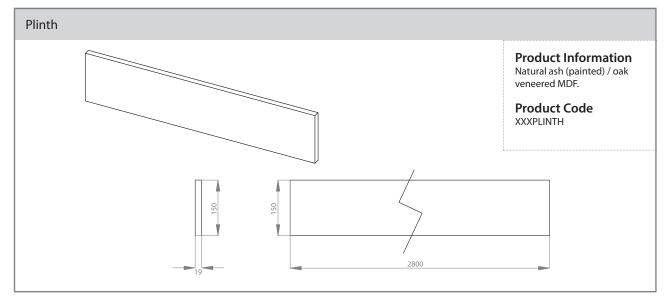

#### **DOOR/DRAWER & ACCESSORY DESCRIPTIONS**

| XXX71549         715 x 496mm door           XXX71554         715 x 546mm door           XXX71559         715 x 596mm door           XXX89529         895 x 296mm door           XXX89539         895 x 396mm door           XXX89544         895 x 446mm door           XXX89549         895 x 596mm door           XXX98059         890 x 596mm door           XXX124525         1245 x 296mm door           XXX124539         1245 x 396mm door           XXX124549         1245 x 396mm foor           XXXF71539         715 x 396mm frame door           XXXF71549         715 x 496mm frame door           XXXF71549         715 x 496mm frame door           XXXF71559         715 x 596mm frame door           XXXF71559         715 x 396mm clear glazed door           XXXG71539         715 x 396mm clear glazed door           XXXG71549         715 x 496mm clear glazed door           XXXG71559         715 x 596mm clear glazed door           XXXG106049         895 x 496mm clear glazed door           XXXG106049         895 x 496mm clear glazed door           XXXCURVE895         895mm curved door           XXXCURVE1245         1245mm curved door           XXXCURVEPLINTH         50 x 2800 x 19mm plinth      <                                                                                                                                                                                                                                                                                                                                                                                                                                                                                                                                                                                                                                                                                                                                                                                                                                                                                    | CODE             | DESCRIPTION                          |
|--------------------------------------------------------------------------------------------------------------------------------------------------------------------------------------------------------------------------------------------------------------------------------------------------------------------------------------------------------------------------------------------------------------------------------------------------------------------------------------------------------------------------------------------------------------------------------------------------------------------------------------------------------------------------------------------------------------------------------------------------------------------------------------------------------------------------------------------------------------------------------------------------------------------------------------------------------------------------------------------------------------------------------------------------------------------------------------------------------------------------------------------------------------------------------------------------------------------------------------------------------------------------------------------------------------------------------------------------------------------------------------------------------------------------------------------------------------------------------------------------------------------------------------------------------------------------------------------------------------------------------------------------------------------------------------------------------------------------------------------------------------------------------------------------------------------------------------------------------------------------------------------------------------------------------------------------------------------------------------------------------------------------------------------------------------------------------------------------------------------------------|------------------|--------------------------------------|
| XXX71559                                                                                                                                                                                                                                                                                                                                                                                                                                                                                                                                                                                                                                                                                                                                                                                                                                                                                                                                                                                                                                                                                                                                                                                                                                                                                                                                                                                                                                                                                                                                                                                                                                                                                                                                                                                                                                                                                                                                                                                                                                                                                                                       | XXX71549         | 715 x 496mm door                     |
| XXX89529                                                                                                                                                                                                                                                                                                                                                                                                                                                                                                                                                                                                                                                                                                                                                                                                                                                                                                                                                                                                                                                                                                                                                                                                                                                                                                                                                                                                                                                                                                                                                                                                                                                                                                                                                                                                                                                                                                                                                                                                                                                                                                                       | XXX71554         | 715 x 546mm door                     |
| XXX89539       895 x 396mm door         XXX89544       895 x 496mm door         XXX89549       895 x 596mm door         XXX89559       895 x 596mm door         XXX124525       1245 x 256mm door         XXX124529       1245 x 296mm door         XXX124539       1245 x 396mm door         XXX124549       1245 x 496mm door         XXX724559       1245 x 596mm door         XXXF71539       715 x 396mm frame door         XXXF71549       715 x 496mm frame door         XXXF71559       715 x 596mm frame door         XXXF89549       895 x 496mm frame door         XXXG71539       715 x 396mm clear glazed door         XXXG71549       715 x 496mm clear glazed door         XXXG71559       715 x 596mm clear glazed door         XXXG889549       895 x 496mm clear glazed door         XXXG106049       1060 x 496mm clear glazed door         XXXCURVE715       715mm curved door         XXXCURVE895       895mm curved door         XXXCURVE1245       1245mm curved door         XXXCURVEPLINTH       Curved plinth         XXXCORNICESQ       Square end straight cornice / pelmet         XXXCURVEPELMET       Curved tangent pelmet         XXXCORNICESOLID       3000mm tangent cornic                                                                                                                                                                                                                                                                                                                                                                                                                                                                                                                                                                                                                                                                                                                                                                                                                                                                                                                 | XXX71559         | 715 x 596mm door                     |
| XXX89544 895 x 446mm door  XXX89549 895 x 496mm door  XXX98059 980 x 596mm door  XXX124525 1245 x 256mm door  XXX124529 1245 x 296mm door  XXX124539 1245 x 396mm door  XXX124549 1245 x 596mm door  XXX124559 1245 x 596mm door  XXX7124559 1245 x 596mm door  XXX7124559 1245 x 596mm frame door  XXXF71539 715 x 396mm frame door  XXXF71549 715 x 496mm frame door  XXXF71559 715 x 596mm frame door  XXXF71549 1060 x 496mm frame door  XXXG71539 715 x 396mm clear glazed door  XXXG71549 715 x 496mm clear glazed door  XXXG71549 715 x 596mm clear glazed door  XXXG71559 715 x 596mm clear glazed door  XXXG71549 715 x 596mm clear glazed door  XXXG71559 715 x 596mm clear glazed door  XXXGR9549 895 x 496mm clear glazed door  XXXGR9549 895 x 496mm clear glazed door  XXXCURVE715 715mm curved door  XXXCURVE715 715mm curved door  XXXCURVE895 895mm curved door  XXXCURVE895 1245mm curved door  XXXCURVE1245 1245mm curved door  XXXCURVE1245 1245mm curved door  XXXCURVEPLINTH Curved plinth  XXXCURVEPLINTH Curved plinth  XXXCURVEPLINTH Curved plinth  XXXCURVEQ Square end straight cornice / pelmet  XXXCURVECORNICES Square end curved cornice / pelmet  XXXCURVEPELMET Curved tangent pelmet  XXXCURVEPELMET Curved tangent pelmet                                                                                                                                                                                                                                                                                                                                                                                                                                                                                                                                                                                                                                                                                                                                                                                                                                                                  | XXX89529         | 895 x 296mm door                     |
| XXX89549       895 x 496mm door         XXX89559       895 x 596mm door         XXX124525       1245 x 256mm door         XXX124529       1245 x 296mm door         XXX124539       1245 x 396mm door         XXX124549       1245 x 496mm door         XXX124559       1245 x 596mm door         XXXF71539       715 x 396mm frame door         XXXF71549       715 x 496mm frame door         XXXF89549       895 x 496mm frame door         XXXF89549       895 x 496mm frame door         XXXG71539       715 x 396mm clear glazed door         XXXG71549       715 x 496mm clear glazed door         XXXG71559       715 x 596mm clear glazed door         XXXG89549       895 x 496mm clear glazed door         XXXG106049       1060 x 496mm clear glazed door         XXXCURVE715       715mm curved door         XXXCURVE895       895mm curved door         XXXCURVE1245       1245mm curved door         XXXCURVE1245       1245mm curved door         XXXCURVEPLINTH       Curved plinth         XXXCORNICESQ       Square end straight cornice / pelmet         XXXCURVECORNICES       Square end curved cornice / pelmet         XXXCURVEPELMET       Curved tangent pelmet         XXXCORNICESOLID                                                                                                                                                                                                                                                                                                                                                                                                                                                                                                                                                                                                                                                                                                                                                                                                                                                                                                              | XXX89539         | 895 x 396mm door                     |
| XXX89559 895 x 596mm door  XXX124525 1245 x 256mm door  XXX124529 1245 x 296mm door  XXX124539 1245 x 396mm door  XXX124549 1245 x 496mm door  XXX124559 1245 x 596mm door  XXX7124559 1245 x 596mm door  XXXF71539 715 x 396mm frame door  XXXF71549 715 x 496mm frame door  XXXF71559 715 x 596mm frame door  XXXF89549 895 x 496mm frame door  XXXG71539 715 x 396mm clear glazed door  XXXG71539 715 x 396mm clear glazed door  XXXG71549 715 x 496mm clear glazed door  XXXG71559 715 x 596mm clear glazed door  XXXG71549 715 x 496mm clear glazed door  XXXG71559 715 x 596mm clear glazed door  XXXG71559 715 x 596mm clear glazed door  XXXG71559 715 x 596mm clear glazed door  XXXG89549 895 x 496mm clear glazed door  XXXCURVE715 715mm curved door  XXXCURVE715 715mm curved door  XXXCURVE895 895mm curved door  XXXCURVE1245 1245mm curved door  XXXCURVE1245 1245mm curved door  XXXCURVE1245 120mm clear glazed door  XXXCURVE1245 1245mm curved door  XXXCURVE1245 1245mm curved door  XXXCURVE00RNICES 5quare end straight cornice / pelmet  XXXCURVECORNICES 5quare end curved cornice / pelmet  XXXCURVECORNICES 13000mm tangent pelmet  XXXCURVEPELMET Curved tangent pelmet  XXXCURVEPELMET Curved tangent pelmet                                                                                                                                                                                                                                                                                                                                                                                                                                                                                                                                                                                                                                                                                                                                                                                                                                                                                      | XXX89544         | 895 x 446mm door                     |
| XXX98059 980 x 596mm door  XXX124525 1245 x 296mm door  XXX124539 1245 x 396mm door  XXX124539 1245 x 496mm door  XXX124549 1245 x 596mm door  XXX124559 1245 x 596mm door  XXXF71539 715 x 396mm frame door  XXXF71549 715 x 496mm frame door  XXXF71559 715 x 596mm frame door  XXXF71549 895 x 496mm frame door  XXXF71559 715 x 396mm frame door  XXXF106049 1060 x 496mm frame door  XXXG71539 715 x 396mm clear glazed door  XXXG71549 715 x 596mm clear glazed door  XXXG71559 715 x 596mm clear glazed door  XXXG71559 715 x 596mm clear glazed door  XXXG106049 1060 x 496mm clear glazed door  XXXG106049 1060 x 496mm clear glazed door  XXXCURVE715 715mm curved door  XXXCURVE715 715mm curved door  XXXCURVE895 895mm curved door  XXXCURVE1245 1245mm curved door  XXXCURVE1245 1245mm curved door  XXXCURVE1245 1245mm curved door  XXXCURVEPLINTH Curved plinth  XXXCURVEPLINTH Curved plinth  XXXCURVECORNICES Square end straight cornice / pelmet  XXXCURVECORNICES Cornice / pelmet  XXXCURVECORNICES Curved tangent pelmet  XXXCURVEPELMET Curved tangent pelmet  XXXCURVEPELMET Curved tangent pelmet                                                                                                                                                                                                                                                                                                                                                                                                                                                                                                                                                                                                                                                                                                                                                                                                                                                                                                                                                                                                   | XXX89549         | 895 x 496mm door                     |
| XXX124525       1245 x 256mm door         XXX124529       1245 x 296mm door         XXX124539       1245 x 396mm door         XXX124549       1245 x 496mm door         XXX124559       1245 x 596mm door         XXXF71539       715 x 396mm frame door         XXXF71549       715 x 496mm frame door         XXXF71559       715 x 596mm frame door         XXXF89549       895 x 496mm frame door         XXXG71539       715 x 396mm clear glazed door         XXXG71549       715 x 496mm clear glazed door         XXXG71559       715 x 596mm clear glazed door         XXXG89549       895 x 496mm clear glazed door         XXXG106049       1060 x 496mm clear glazed door         XXXCURVE715       715mm curved door         XXXCURVE895       895mm curved door         XXXCURVE1245       1245mm curved door         XXXCURVE11NTH       Curved plinth         XXXCORNICESQ       Square end straight cornice / pelmet         XXXCURVECORNICES       Square end curved cornice / pelmet         XXXCURVEPELMET       Curved tangent pelmet         XXXCORNICESOLID       3000mm tangent cornice                                                                                                                                                                                                                                                                                                                                                                                                                                                                                                                                                                                                                                                                                                                                                                                                                                                                                                                                                                                                                | XXX89559         | 895 x 596mm door                     |
| XXX124529         1245 x 296mm door           XXX124539         1245 x 396mm door           XXX124549         1245 x 496mm door           XXX124559         1245 x 596mm door           XXXF71539         715 x 396mm frame door           XXXF71549         715 x 496mm frame door           XXXF71559         715 x 596mm frame door           XXXF89549         895 x 496mm frame door           XXXF106049         1060 x 496mm frame door           XXXG71539         715 x 396mm clear glazed door           XXXG71549         715 x 496mm clear glazed door           XXXG89549         895 x 496mm clear glazed door           XXXG106049         1060 x 496mm clear glazed door           XXXCURVE715         715mm curved door           XXXCURVE895         895mm curved door           XXXCURVE1245         1245mm curved door           XXXCURVE1245         1245mm curved door           XXXCURVEPLINTH         Curved plinth           XXXCORNICESQ         Square end straight cornice / pelmet           XXXCURVECORNICES         Square end curved cornice / pelmet           XXXCURVEPELMET         Curved tangent pelmet           XXXCORNICESOLID         3000mm tangent cornice                                                                                                                                                                                                                                                                                                                                                                                                                                                                                                                                                                                                                                                                                                                                                                                                                                                                                                                          | XXX98059         | 980 x 596mm door                     |
| XXX124539 1245 x 396mm door XXX124549 1245 x 496mm door XXXF71539 715 x 396mm frame door XXXF71549 715 x 496mm frame door XXXF71559 715 x 596mm frame door XXXF89549 895 x 496mm frame door XXXG71539 715 x 396mm frame door XXXG71539 715 x 396mm frame door XXXG71539 715 x 396mm clear glazed door XXXG71549 715 x 496mm clear glazed door XXXG71559 715 x 596mm clear glazed door XXXG71559 715 x 596mm clear glazed door XXXG89549 895 x 496mm clear glazed door XXXCURVE715 715 mm curved door XXXCURVE715 715 mm curved door XXXCURVE895 895 mm curved door XXXCURVE1245 1245mm curved door XXXCURVE1245 1245mm curved door XXXCURVE1245 1245mm curved door XXXCURVEPLINTH Curved plinth XXXCORNICESQ Square end straight cornice / pelmet XXXCURVECORNICES XXXPELMETSOLID 3000mm tangent pelmet XXXCURVEPELMET Curved tangent pelmet XXXCORNICESOLID 3000mm tangent cornice                                                                                                                                                                                                                                                                                                                                                                                                                                                                                                                                                                                                                                                                                                                                                                                                                                                                                                                                                                                                                                                                                                                                                                                                                                            | XXX124525        | 1245 x 256mm door                    |
| XXX124549 1245 x 496mm door XXX124559 1245 x 596mm door XXXF71539 715 x 396mm frame door XXXF71549 715 x 496mm frame door XXXF71559 715 x 596mm frame door XXXF89549 895 x 496mm frame door XXXG71539 715 x 396mm frame door XXXG71539 715 x 396mm clear glazed door XXXG71549 715 x 496mm clear glazed door XXXG71559 715 x 596mm clear glazed door XXXG89549 895 x 496mm clear glazed door XXXG89549 895 x 496mm clear glazed door XXXCURVE715 715 mm curved door XXXCURVE895 895 mm curved door XXXCURVE1245 1245mm curved door XXXCURVE1245 1245mm curved door XXXCURVEPLINTH Curved plinth XXXCURVEPLINTH Curved plinth  XXXCORNICESQ Square end straight cornice / pelmet XXXCURVECORNICES XXXPELMETSOLID 3000mm tangent pelmet XXXCURVEPLMET Curved tangent pelmet XXXCURVEPLMET Curved tangent pelmet                                                                                                                                                                                                                                                                                                                                                                                                                                                                                                                                                                                                                                                                                                                                                                                                                                                                                                                                                                                                                                                                                                                                                                                                                                                                                                                  | XXX124529        | 1245 x 296mm door                    |
| XXX124559 XXXF71539 XXXF71549 XXXF71549 XXXF71559 XXXF89549 XXXF89549 XXXF106049 XXXG71539 XXXG71539 XXXG71539 XXXG71549 XXXG71549 XXXG71559 XXXG89549 XXXG106049 XXXG106049 XXXCURVE715 XXXCURVE715 X15 mm curved door XXXCURVE715 XXXCURVE1245 XXXCURVE1245 XXXCURVE1245 XXXCURVE1245 XXXCURVEPLINTH XXXCURVEPLINTH XXXCURVECORNICES XXXCURVECORNICES XXXCURVECORNICES XXXCURVEPLMET XXXCURVEPLMET XXXCURVEPLMET Curved tangent pelmet XXXCURVEPLMET XXXCURVEPLMET XXXCORNICESOLID 3000mm tangent cornice                                                                                                                                                                                                                                                                                                                                                                                                                                                                                                                                                                                                                                                                                                                                                                                                                                                                                                                                                                                                                                                                                                                                                                                                                                                                                                                                                                                                                                                                                                                          | XXX124539        | 1245 x 396mm door                    |
| XXXF71539  XXXF71549  XXXF71559  XXXF71559  XXXF89549  XXXF106049  XXXF106049  XXXG71539  XXXG71539  XXXG71549  XXXG71549  XXXG71549  XXXG71559  XXXG71549  XXXG71559  XXXG71559  XXXG71559  XXXG71559  XXXG89549  XXXG89549  XXXG89549  XXXG106049  XXXCURVE715  XXXCURVE715  XXXCURVE895  XXXCURVE895  XXXCURVE1245  XXXCURVE1245  XXXCURVE1245  XXXCURVEPLINTH  XXXCURVEPLINTH  XXXCURVEPLINTH  XXXCURVECORNICES  XXXCURVECORNICES  XXXCURVECORNICES  XXXCURVEPLINTH  XXXCURVECORNICES  XXXCURVECORNICES  XXXCURVECORNICES  XXXCURVECORNICES  XXXCURVEPLIMET  XXXCURVECORNICES  XXXCURVECORNICES  XXXCURVEPLIMET  Curved tangent pelmet  XXXCURVEPLIMET  Curved tangent pelmet  XXXCURVEPLIMET  XXXCORNICESOLID  3000mm tangent cornice                                                                                                                                                                                                                                                                                                                                                                                                                                                                                                                                                                                                                                                                                                                                                                                                                                                                                                                                                                                                                                                                                                                                                                                                                                                                                                                                                                                     | XXX124549        | 1245 x 496mm door                    |
| XXXF71549  XXXF71559  XXXF89549  895 x 496mm frame door  XXXF106049  XXXG71539  XXXG71539  XXXG71549  XXXG71559  XXXG71559  XXXG71559  XXXG71559  XXXG89549  XXXG89549  XXXG89549  XXXG106049  XXXCURVE715  XXXCURVE715  XXXCURVE895  XXXCURVE895  XXXCURVE1245  XXXCURVE1245  XXXCURVE1245  XXXCURVEPLINTH  XXXCURVEPLINTH  XXXCURVEQ Quare end straight cornice / pelmet  XXXCURVECORNICES  XXXCURVEQ Quare end curved cornice / pelmet  XXXCURVEPLMET  XXXCURVEPLMET  XXXCURVEPLMET  XXXCURVEPLMET  XXXCURVEPLMET  XXXCURVEPLMET  XXXCURVEPLMET  XXXCURVEPLMET  XXXCURVEPLMET  XXXCURVEQ Quare end curved cornice / pelmet  XXXCURVEPLMET  XXXCURVEPLMET  XXXCURVEPLMET  XXXCURVEPLMET  XXXCURVEPLMET  XXXCURVEPLMET  XXXCURVEPLMET  XXXCURVEPLMET  XXXCURVECORNICES  3000mm tangent pelmet                                                                                                                                                                                                                                                                                                                                                                                                                                                                                                                                                                                                                                                                                                                                                                                                                                                                                                                                                                                                                                                                                                                                                                                                                                                                                                                                 | XXX124559        | 1245 x 596mm door                    |
| XXXF71559 XXXF89549 XXXF89549 XXXF106049 XXXF106049 XXXG71539 XXXG71539 XXXG71549 XXXG71559 XXXG71559 XXXG89549 XXXG89549 XXXG89549 XXXG106049 XXXCURVE715 X15 x 496mm clear glazed door XXXCURVE715 XXXCURVE895 XXXCURVE1245 XXXCURVE1245 XXXCURVE1245 XXXCURVEPLINTH XXXCURVEPLINTH Curved plinth XXXCURVEPLINTH XXXCURVECORNICES XXXCURVECORNICES XXXCURVECORNICES XXXCURVEPLINTH XXXCURVEPLINTH XXXCURVECORNICES XXXCURVEPLINTH XXXCURVECORNICES XXXCURVEPLINTH XXXCURVECORNICES XXXCURVECORNICES XXXCURVECORNICES XXXCURVEPLINTH XXXCURVEPLINTH XXXCURVECORNICES                                                                                       | XXXF71539        | 715 x 396mm frame door               |
| XXXF89549  XXXF106049  XXXG71539  XXXG71549  XXXG71559  XXXG89549  XXXG89549  XXXG89549  XXXG106049  XXXCURVE715  XXXCURVE895  XXXCURVE1245  XXXCURVEPLINTH  XXXCURVEPLINTH  XXXCURVECORNICES  XXXCURVECORNICES  XXXCURVEPLINTH  XXXCURVECORNICES  XXXCURVEPLINTH  XXXCURVECORNICES  XXXCURVEPLINTH  XXXCURVECORNICES  XXXCURVEPLINTH  XXXCURVECORNICES  XXXCURVEPLINTH  XXXCURVECORNICES  XXXCURVEPLINTH  XXXCURVECORNICES  XXXCURVECORNICES  XXXCURVECORNICES  XXXCURVEPLINTH  XXXCURVEPLINTH  XXXCURVECORNICES  XXXCURVECORNICES  XXXCURVECORNICES  XXXCURVECORNICES  XXXCURVEPLINET  XXXCU | XXXF71549        | 715 x 496mm frame door               |
| XXXF106049  XXXG71539  715 x 396mm clear glazed door  XXXG71549  715 x 496mm clear glazed door  XXXG71559  715 x 596mm clear glazed door  XXXG89549  895 x 496mm clear glazed door  XXXG106049  XXXCURVE715  715 mm curved door  XXXCURVE895  895 mm curved door  XXXCURVE1245  1245mm curved door  XXXCURVE1245  1245mm curved door  XXXCURVEPLINTH  Curved plinth  XXXCURVEPLINTH  Curved plinth  XXXCURVECORNICES  XXXCURVECORNICES  XXXCURVECORNICES  XXXCURVECORNICES  XXXCURVEPELMET  Curved tangent pelmet  XXXCURVEPELMET  Curved tangent cornice                                                                                                                                                                                                                                                                                                                                                                                                                                                                                                                                                                                                                                                                                                                                                                                                                                                                                                                                                                                                                                                                                                                                                                                                                                                                                                                                                                                                                                                                                                                                                                      | XXXF71559        | 715 x 596mm frame door               |
| XXXG71539  XXXG71549  XXXG71549  XXXG71559  XXXG89549  XXXG89549  XXXG106049  XXXCURVE715  XXXCURVE895  XXXCURVE895  XXXCURVE1245  XXXCURVE1245  XXXCURVEPLINTH  XXXCURVEPLINTH  XXXCURVEQQUINTH  | XXXF89549        | 895 x 496mm frame door               |
| XXXG71549  715 x 496mm clear glazed door  XXXG71559  715 x 596mm clear glazed door  XXXG89549  895 x 496mm clear glazed door  XXXG106049  XXXCURVE715  715mm curved door  XXXCURVE895  895mm curved door  XXXCURVE1245  1245mm curved door  XXXCURVE1245  1245mm curved door  XXXCURVEPLINTH  Curved plinth  XXXCURVEPLINTH  Curved plinth  XXXCORNICESQ  XXXCURVECORNICES  XXXCURVECORNICES  XXXCURVECORNICES  Cornice / pelmet  XXXCURVEPLMET  Curved tangent pelmet  XXXCURVEPLMET  Curved tangent pelmet  XXXCORNICESOLID  3000mm tangent cornice                                                                                                                                                                                                                                                                                                                                                                                                                                                                                                                                                                                                                                                                                                                                                                                                                                                                                                                                                                                                                                                                                                                                                                                                                                                                                                                                                                                                                                                                                                                                                                          | XXXF106049       | 1060 x 496mm frame door              |
| XXXG71559  XXXG89549  895 x 496mm clear glazed door  XXXG106049  XXXCURVE715  715mm curved door  XXXCURVE895  895mm curved door  XXXCURVE1245  1245mm curved door  XXXCURVE1245  1245mm curved door  XXXCURVEPLINTH  Curved plinth  XXXCURVEPLINTH  Curved plinth  XXXCURVECORNICES  XXXCURVECORNICES  XXXCURVECORNICES  XXXCURVECORNICES  XXXCURVECORNICES  Cornice / pelmet  XXXCURVEPLINTH  Curved tangent pelmet  XXXCURVEPLINTH  Curved tangent pelmet  XXXCURVEPLINTH  XXXCURVECORNICES  XXXCURVECORNICES  XXXCURVECORNICES  XXXCURVECORNICES  XXXCURVECORNICES  XXXCURVECORNICES  3000mm tangent cornice                                                                                                                                                                                                                                                                                                                                                                                                                                                                                                                                                                                                                                                                                                                                                                                                                                                                                                                                                                                                                                                                                                                                                                                                                                                                                                                                                                                                                                                                                                                | XXXG71539        | 715 x 396mm clear glazed door        |
| XXXG89549  XXXG106049  XXXCURVE715  XXXCURVE895  XXXCURVE895  XXXCURVE1245  XXXCURVE1245  XXXCURVEPLINTH  XXXCURVEPLINTH  XXXCURVEQ ornice / pelmet  XXXCURVECORNICES                                                                                                                                                                                                                                                                                                                                                                                  | XXXG71549        | 715 x 496mm clear glazed door        |
| XXXCURVE715  XXXCURVE895  XXXCURVE895  XXXCURVE1245  XXXCURVE1245  XXXCURVEPLINTH  XXXCURVEPLINTH  XXXCORNICESQ  XXXCURVECORNICES                                                                                                                                                                                                                                                                                                                                                                                                                                                                                                                                                                                                                                                                                                                                                                                                                                                                      | XXXG71559        | 715 x 596mm clear glazed door        |
| XXXCURVE715  XXXCURVE895  XXXCURVE895  XXXCURVE1245  XXXCURVE1245  XXXCURVEPLINTH  XXXCURVEPLINTH  XXXCORNICESQ  XXXCURVECORNICES  XXXCURVEPELMET  XXXCURVEPELMET  XXXCURVEPELMET  XXXCORNICESOLID  3000mm tangent pelmet  XXXCORNICESOLID                                                                                                                                                                                                                                                                                                                                                                                                                                                                                                                                                                                                                                                                                                                                                                                                                                                                                                                                                                                                                                                                                                                                                                                                                                                                                                                                                                                                                                                                                                                                                                                                                                                                                                 | XXXG89549        |                                      |
| XXXCURVE895  895mm curved door  XXXCURVE1245  1245mm curved door  XXXPLINTH  150 x 2800 x 19mm plinth  XXXCURVEPLINTH  Curved plinth  Square end straight cornice / pelmet  Square end curved cornice / pelmet  XXXCURVECORNICES  XXXCURVECORNICES  XXXPELMETSOLID  3000mm tangent pelmet  XXXCURVEPELMET  Curved tangent pelmet  XXXCORNICESOLID  3000mm tangent cornice                                                                                                                                                                                                                                                                                                                                                                                                                                                                                                                                                                                                                                                                                                                                                                                                                                                                                                                                                                                                                                                                                                                                                                                                                                                                                                                                                                                                                                                                                                                                                                                                                                                                                                                                                      | XXXG106049       |                                      |
| XXXCURVE1245  1245mm curved door  XXXPLINTH  150 x 2800 x 19mm plinth  XXXCURVEPLINTH  Curved plinth  Square end straight cornice / pelmet  XXXCURVECORNICES  Square end curved cornice / pelmet  XXXPELMETSOLID  3000mm tangent pelmet  XXXCURVEPELMET  Curved tangent pelmet  XXXCORNICESOLID  3000mm tangent cornice                                                                                                                                                                                                                                                                                                                                                                                                                                                                                                                                                                                                                                                                                                                                                                                                                                                                                                                                                                                                                                                                                                                                                                                                                                                                                                                                                                                                                                                                                                                                                                                                                                                                                                                                                                                                        | XXXCURVE715      | 715mm curved door                    |
| XXXPLINTH  150 x 2800 x 19mm plinth  XXXCURVEPLINTH  Curved plinth  Square end straight cornice / pelmet  XXXCURVECORNICES  Square end curved cornice / pelmet  XXXPELMETSOLID  3000mm tangent pelmet  XXXCURVEPELMET  Curved tangent pelmet  XXXCORNICESOLID  3000mm tangent cornice                                                                                                                                                                                                                                                                                                                                                                                                                                                                                                                                                                                                                                                                                                                                                                                                                                                                                                                                                                                                                                                                                                                                                                                                                                                                                                                                                                                                                                                                                                                                                                                                                                                                                                                                                                                                                                          | XXXCURVE895      | 895mm curved door                    |
| XXXCURVEPLINTH  Curved plinth  Square end straight cornice / pelmet  XXXCURVECORNICES  Square end curved cornice / pelmet  XXXPELMETSOLID  3000mm tangent pelmet  XXXCURVEPELMET  Curved tangent pelmet  XXXCORNICESOLID  3000mm tangent cornice                                                                                                                                                                                                                                                                                                                                                                                                                                                                                                                                                                                                                                                                                                                                                                                                                                                                                                                                                                                                                                                                                                                                                                                                                                                                                                                                                                                                                                                                                                                                                                                                                                                                                                                                                                                                                                                                               | XXXCURVE1245     | 1245mm curved door                   |
| XXXCORNICESQ Square end straight cornice / pelmet  XXXCURVECORNICES Square end curved cornice / pelmet  XXXPELMETSOLID 3000mm tangent pelmet  XXXCURVEPELMET Curved tangent pelmet  XXXCORNICESOLID 3000mm tangent cornice                                                                                                                                                                                                                                                                                                                                                                                                                                                                                                                                                                                                                                                                                                                                                                                                                                                                                                                                                                                                                                                                                                                                                                                                                                                                                                                                                                                                                                                                                                                                                                                                                                                                                                                                                                                                                                                                                                     | XXXPLINTH        | 150 x 2800 x 19mm plinth             |
| xxxcurvecornices  xxxcurvecornices  Square end curved cornice / pelmet  xxxpelmetsolid  3000mm tangent pelmet  xxxcurvepelmet  curved tangent pelmet  xxxcurvepelmet  xxxcornicesolid  3000mm tangent cornice                                                                                                                                                                                                                                                                                                                                                                                                                                                                                                                                                                                                                                                                                                                                                                                                                                                                                                                                                                                                                                                                                                                                                                                                                                                                                                                                                                                                                                                                                                                                                                                                                                                                                                                                                                                                                                                                                                                  | XXXCURVEPLINTH   | Curved plinth                        |
| XXXCURVECORNICES  Square end curved cornice / pelmet  3000mm tangent pelmet  XXXCURVEPELMET  Curved tangent pelmet  XXXCORNICESOLID  3000mm tangent cornice                                                                                                                                                                                                                                                                                                                                                                                                                                                                                                                                                                                                                                                                                                                                                                                                                                                                                                                                                                                                                                                                                                                                                                                                                                                                                                                                                                                                                                                                                                                                                                                                                                                                                                                                                                                                                                                                                                                                                                    | XXXCORNICESQ     | Square end straight cornice / pelmet |
| XXXCURVEPELMET Curved tangent pelmet XXXCORNICESOLID 3000mm tangent cornice                                                                                                                                                                                                                                                                                                                                                                                                                                                                                                                                                                                                                                                                                                                                                                                                                                                                                                                                                                                                                                                                                                                                                                                                                                                                                                                                                                                                                                                                                                                                                                                                                                                                                                                                                                                                                                                                                                                                                                                                                                                    | XXXCURVECORNICES | Square end curved                    |
| XXXCORNICESOLID 3000mm tangent cornice                                                                                                                                                                                                                                                                                                                                                                                                                                                                                                                                                                                                                                                                                                                                                                                                                                                                                                                                                                                                                                                                                                                                                                                                                                                                                                                                                                                                                                                                                                                                                                                                                                                                                                                                                                                                                                                                                                                                                                                                                                                                                         | XXXPELMETSOLID   | 3000mm tangent pelmet                |
|                                                                                                                                                                                                                                                                                                                                                                                                                                                                                                                                                                                                                                                                                                                                                                                                                                                                                                                                                                                                                                                                                                                                                                                                                                                                                                                                                                                                                                                                                                                                                                                                                                                                                                                                                                                                                                                                                                                                                                                                                                                                                                                                | XXXCURVEPELMET   | Curved tangent pelmet                |
| XXXCURVECORNICE Curved tangent cornice                                                                                                                                                                                                                                                                                                                                                                                                                                                                                                                                                                                                                                                                                                                                                                                                                                                                                                                                                                                                                                                                                                                                                                                                                                                                                                                                                                                                                                                                                                                                                                                                                                                                                                                                                                                                                                                                                                                                                                                                                                                                                         | XXXCORNICESOLID  | 3000mm tangent cornice               |
|                                                                                                                                                                                                                                                                                                                                                                                                                                                                                                                                                                                                                                                                                                                                                                                                                                                                                                                                                                                                                                                                                                                                                                                                                                                                                                                                                                                                                                                                                                                                                                                                                                                                                                                                                                                                                                                                                                                                                                                                                                                                                                                                | XXXCURVECORNICE  | Curved tangent cornice               |