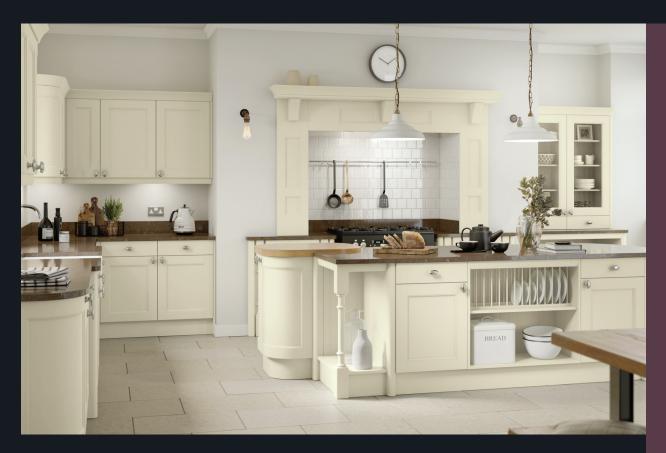

### **WINDSOR** IVORY

#### Ivory

#### Suggested MFC Board Match – Egger U104

Please note that board matches listed with the doors are a suggestion only and better board matches may be available on the market. It is up to the individual to decide on its suitability.