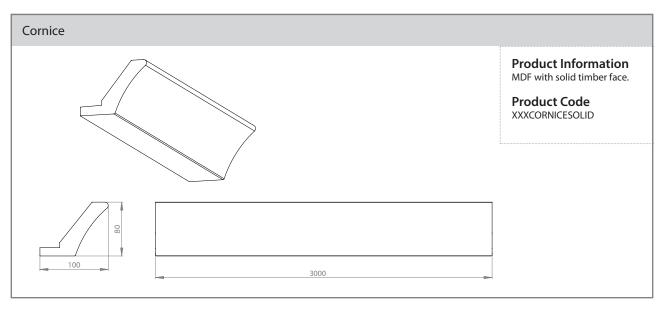

#### **DOOR/DRAWER & ACCESSORY DESCRIPTIONS**

| XXX71549         715 x 496mm door           XXX71554         715 x 546mm door           XXX71559         715 x 596mm door           XXX89529         895 x 296mm door           XXX89539         895 x 396mm door           XXX89544         895 x 446mm door           XXX89549         895 x 596mm door           XXX98059         890 x 596mm door           XXX124525         1245 x 296mm door           XXX124539         1245 x 396mm door           XXX124549         1245 x 396mm foor           XXXF71539         715 x 396mm frame door           XXXF71549         715 x 496mm frame door           XXXF71549         715 x 496mm frame door           XXXF71559         715 x 596mm frame door           XXXF71559         715 x 396mm clear glazed door           XXXG71539         715 x 396mm clear glazed door           XXXG71549         715 x 496mm clear glazed door           XXXG71559         715 x 596mm clear glazed door           XXXG106049         895 x 496mm clear glazed door           XXXG106049         895 x 496mm clear glazed door           XXXCURVE895         895mm curved door           XXXCURVE1245         1245mm curved door           XXXCURVEPLINTH         50 x 2800 x 19mm plinth      <                                                                                                                                                                                                                                                                                                                                                                                                                                                                                                                                                                                                                                                                                                                                                                                                                                                                                    | CODE             | DESCRIPTION                          |
|--------------------------------------------------------------------------------------------------------------------------------------------------------------------------------------------------------------------------------------------------------------------------------------------------------------------------------------------------------------------------------------------------------------------------------------------------------------------------------------------------------------------------------------------------------------------------------------------------------------------------------------------------------------------------------------------------------------------------------------------------------------------------------------------------------------------------------------------------------------------------------------------------------------------------------------------------------------------------------------------------------------------------------------------------------------------------------------------------------------------------------------------------------------------------------------------------------------------------------------------------------------------------------------------------------------------------------------------------------------------------------------------------------------------------------------------------------------------------------------------------------------------------------------------------------------------------------------------------------------------------------------------------------------------------------------------------------------------------------------------------------------------------------------------------------------------------------------------------------------------------------------------------------------------------------------------------------------------------------------------------------------------------------------------------------------------------------------------------------------------------------|------------------|--------------------------------------|
| XXX71559                                                                                                                                                                                                                                                                                                                                                                                                                                                                                                                                                                                                                                                                                                                                                                                                                                                                                                                                                                                                                                                                                                                                                                                                                                                                                                                                                                                                                                                                                                                                                                                                                                                                                                                                                                                                                                                                                                                                                                                                                                                                                                                       | XXX71549         | 715 x 496mm door                     |
| XXX89529                                                                                                                                                                                                                                                                                                                                                                                                                                                                                                                                                                                                                                                                                                                                                                                                                                                                                                                                                                                                                                                                                                                                                                                                                                                                                                                                                                                                                                                                                                                                                                                                                                                                                                                                                                                                                                                                                                                                                                                                                                                                                                                       | XXX71554         | 715 x 546mm door                     |
| XXX89539       895 x 396mm door         XXX89544       895 x 496mm door         XXX89549       895 x 596mm door         XXX89559       895 x 596mm door         XXX124525       1245 x 256mm door         XXX124529       1245 x 296mm door         XXX124539       1245 x 396mm door         XXX124549       1245 x 496mm door         XXX724559       1245 x 596mm door         XXXF71539       715 x 396mm frame door         XXXF71549       715 x 496mm frame door         XXXF71559       715 x 596mm frame door         XXXF89549       895 x 496mm frame door         XXXG71539       715 x 396mm clear glazed door         XXXG71549       715 x 496mm clear glazed door         XXXG71559       715 x 596mm clear glazed door         XXXG889549       895 x 496mm clear glazed door         XXXG106049       1060 x 496mm clear glazed door         XXXCURVE715       715mm curved door         XXXCURVE895       895mm curved door         XXXCURVE1245       1245mm curved door         XXXCURVEPLINTH       Curved plinth         XXXCORNICESQ       Square end straight cornice / pelmet         XXXCURVEPELMET       Curved tangent pelmet         XXXCORNICESOLID       3000mm tangent cornic                                                                                                                                                                                                                                                                                                                                                                                                                                                                                                                                                                                                                                                                                                                                                                                                                                                                                                                 | XXX71559         | 715 x 596mm door                     |
| XXX89544 895 x 446mm door  XXX89549 895 x 496mm door  XXX98059 980 x 596mm door  XXX124525 1245 x 256mm door  XXX124529 1245 x 296mm door  XXX124539 1245 x 396mm door  XXX124549 1245 x 596mm door  XXX124559 1245 x 596mm door  XXX7124559 1245 x 596mm door  XXX7124559 1245 x 596mm frame door  XXXF71539 715 x 396mm frame door  XXXF71549 715 x 496mm frame door  XXXF71559 715 x 596mm frame door  XXXF71549 1060 x 496mm frame door  XXXG71539 715 x 396mm clear glazed door  XXXG71549 715 x 496mm clear glazed door  XXXG71549 715 x 596mm clear glazed door  XXXG71559 715 x 596mm clear glazed door  XXXG71549 715 x 596mm clear glazed door  XXXG71559 715 x 596mm clear glazed door  XXXGR9549 895 x 496mm clear glazed door  XXXGR9549 895 x 496mm clear glazed door  XXXCURVE715 715mm curved door  XXXCURVE715 715mm curved door  XXXCURVE895 895mm curved door  XXXCURVE895 1245mm curved door  XXXCURVE1245 1245mm curved door  XXXCURVE1245 1245mm curved door  XXXCURVEPLINTH Curved plinth  XXXCURVEPLINTH Curved plinth  XXXCURVEPLINTH Curved plinth  XXXCURVEQ Square end straight cornice / pelmet  XXXCURVECORNICES Square end curved cornice / pelmet  XXXCURVEPELMET Curved tangent pelmet  XXXCURVEPELMET Curved tangent pelmet                                                                                                                                                                                                                                                                                                                                                                                                                                                                                                                                                                                                                                                                                                                                                                                                                                                                  | XXX89529         | 895 x 296mm door                     |
| XXX89549       895 x 496mm door         XXX89559       895 x 596mm door         XXX124525       1245 x 256mm door         XXX124529       1245 x 296mm door         XXX124539       1245 x 396mm door         XXX124549       1245 x 496mm door         XXX124559       1245 x 596mm door         XXXF71539       715 x 396mm frame door         XXXF71549       715 x 496mm frame door         XXXF89549       895 x 496mm frame door         XXXF89549       895 x 496mm frame door         XXXG71539       715 x 396mm clear glazed door         XXXG71549       715 x 496mm clear glazed door         XXXG71559       715 x 596mm clear glazed door         XXXG89549       895 x 496mm clear glazed door         XXXG106049       1060 x 496mm clear glazed door         XXXCURVE715       715mm curved door         XXXCURVE895       895mm curved door         XXXCURVE1245       1245mm curved door         XXXCURVE1245       1245mm curved door         XXXCURVEPLINTH       Curved plinth         XXXCORNICESQ       Square end straight cornice / pelmet         XXXCURVECORNICES       Square end curved cornice / pelmet         XXXCURVEPELMET       Curved tangent pelmet         XXXCORNICESOLID                                                                                                                                                                                                                                                                                                                                                                                                                                                                                                                                                                                                                                                                                                                                                                                                                                                                                                              | XXX89539         | 895 x 396mm door                     |
| XXX89559 895 x 596mm door  XXX124525 1245 x 256mm door  XXX124529 1245 x 296mm door  XXX124539 1245 x 396mm door  XXX124549 1245 x 496mm door  XXX124559 1245 x 596mm door  XXX7124559 1245 x 596mm door  XXXF71539 715 x 396mm frame door  XXXF71549 715 x 496mm frame door  XXXF71559 715 x 596mm frame door  XXXF89549 895 x 496mm frame door  XXXG71539 715 x 396mm clear glazed door  XXXG71539 715 x 396mm clear glazed door  XXXG71549 715 x 496mm clear glazed door  XXXG71559 715 x 596mm clear glazed door  XXXG71549 715 x 496mm clear glazed door  XXXG71559 715 x 596mm clear glazed door  XXXG71559 715 x 596mm clear glazed door  XXXG71559 715 x 596mm clear glazed door  XXXG89549 895 x 496mm clear glazed door  XXXCURVE715 715mm curved door  XXXCURVE715 715mm curved door  XXXCURVE895 895mm curved door  XXXCURVE1245 1245mm curved door  XXXCURVE1245 1245mm curved door  XXXCURVE1245 120mm clear glazed door  XXXCURVE1245 1245mm curved door  XXXCURVE1245 1245mm curved door  XXXCURVE00RNICES 5quare end straight cornice / pelmet  XXXCURVECORNICES 5quare end curved cornice / pelmet  XXXCURVECORNICES 13000mm tangent pelmet  XXXCURVEPELMET Curved tangent pelmet  XXXCURVEPELMET Curved tangent pelmet                                                                                                                                                                                                                                                                                                                                                                                                                                                                                                                                                                                                                                                                                                                                                                                                                                                                                      | XXX89544         | 895 x 446mm door                     |
| XXX98059 980 x 596mm door  XXX124525 1245 x 296mm door  XXX124539 1245 x 396mm door  XXX124539 1245 x 496mm door  XXX124549 1245 x 596mm door  XXX124559 1245 x 596mm door  XXXF71539 715 x 396mm frame door  XXXF71549 715 x 496mm frame door  XXXF71559 715 x 596mm frame door  XXXF71549 895 x 496mm frame door  XXXF71559 715 x 396mm frame door  XXXF106049 1060 x 496mm frame door  XXXG71539 715 x 396mm clear glazed door  XXXG71549 715 x 596mm clear glazed door  XXXG71559 715 x 596mm clear glazed door  XXXG71559 715 x 596mm clear glazed door  XXXG106049 1060 x 496mm clear glazed door  XXXG106049 1060 x 496mm clear glazed door  XXXCURVE715 715mm curved door  XXXCURVE715 715mm curved door  XXXCURVE895 895mm curved door  XXXCURVE1245 1245mm curved door  XXXCURVE1245 1245mm curved door  XXXCURVE1245 1245mm curved door  XXXCURVEPLINTH Curved plinth  XXXCURVEPLINTH Curved plinth  XXXCURVECORNICES Square end straight cornice / pelmet  XXXCURVECORNICES Cornice / pelmet  XXXCURVECORNICES Curved tangent pelmet  XXXCURVEPELMET Curved tangent pelmet  XXXCURVEPELMET Curved tangent pelmet                                                                                                                                                                                                                                                                                                                                                                                                                                                                                                                                                                                                                                                                                                                                                                                                                                                                                                                                                                                                   | XXX89549         | 895 x 496mm door                     |
| XXX124525       1245 x 256mm door         XXX124529       1245 x 296mm door         XXX124539       1245 x 396mm door         XXX124549       1245 x 496mm door         XXX124559       1245 x 596mm door         XXXF71539       715 x 396mm frame door         XXXF71549       715 x 496mm frame door         XXXF71559       715 x 596mm frame door         XXXF89549       895 x 496mm frame door         XXXG71539       715 x 396mm clear glazed door         XXXG71549       715 x 496mm clear glazed door         XXXG71559       715 x 596mm clear glazed door         XXXG89549       895 x 496mm clear glazed door         XXXG106049       1060 x 496mm clear glazed door         XXXCURVE715       715mm curved door         XXXCURVE895       895mm curved door         XXXCURVE1245       1245mm curved door         XXXCURVE11NTH       Curved plinth         XXXCORNICESQ       Square end straight cornice / pelmet         XXXCURVECORNICES       Square end curved cornice / pelmet         XXXCURVEPELMET       Curved tangent pelmet         XXXCORNICESOLID       3000mm tangent cornice                                                                                                                                                                                                                                                                                                                                                                                                                                                                                                                                                                                                                                                                                                                                                                                                                                                                                                                                                                                                                | XXX89559         | 895 x 596mm door                     |
| XXX124529         1245 x 296mm door           XXX124539         1245 x 396mm door           XXX124549         1245 x 496mm door           XXX124559         1245 x 596mm door           XXXF71539         715 x 396mm frame door           XXXF71549         715 x 496mm frame door           XXXF71559         715 x 596mm frame door           XXXF89549         895 x 496mm frame door           XXXF106049         1060 x 496mm frame door           XXXG71539         715 x 396mm clear glazed door           XXXG71549         715 x 496mm clear glazed door           XXXG89549         895 x 496mm clear glazed door           XXXG106049         1060 x 496mm clear glazed door           XXXCURVE715         715mm curved door           XXXCURVE895         895mm curved door           XXXCURVE1245         1245mm curved door           XXXCURVE1245         1245mm curved door           XXXCURVEPLINTH         Curved plinth           XXXCORNICESQ         Square end straight cornice / pelmet           XXXCURVECORNICES         Square end curved cornice / pelmet           XXXCURVEPELMET         Curved tangent pelmet           XXXCORNICESOLID         3000mm tangent cornice                                                                                                                                                                                                                                                                                                                                                                                                                                                                                                                                                                                                                                                                                                                                                                                                                                                                                                                          | XXX98059         | 980 x 596mm door                     |
| XXX124539 1245 x 396mm door XXX124549 1245 x 496mm door XXXF71539 715 x 396mm frame door XXXF71549 715 x 496mm frame door XXXF71559 715 x 596mm frame door XXXF89549 895 x 496mm frame door XXXG71539 715 x 396mm frame door XXXG71539 715 x 396mm frame door XXXG71539 715 x 396mm clear glazed door XXXG71549 715 x 496mm clear glazed door XXXG71559 715 x 596mm clear glazed door XXXG71559 715 x 596mm clear glazed door XXXG89549 895 x 496mm clear glazed door XXXCURVE715 715 mm curved door XXXCURVE715 715 mm curved door XXXCURVE895 895 mm curved door XXXCURVE1245 1245mm curved door XXXCURVE1245 1245mm curved door XXXCURVE1245 1245mm curved door XXXCURVEPLINTH Curved plinth XXXCORNICESQ Square end straight cornice / pelmet XXXCURVECORNICES XXXPELMETSOLID 3000mm tangent pelmet XXXCURVEPELMET Curved tangent pelmet XXXCORNICESOLID 3000mm tangent cornice                                                                                                                                                                                                                                                                                                                                                                                                                                                                                                                                                                                                                                                                                                                                                                                                                                                                                                                                                                                                                                                                                                                                                                                                                                            | XXX124525        | 1245 x 256mm door                    |
| XXX124549 1245 x 496mm door XXX124559 1245 x 596mm door XXXF71539 715 x 396mm frame door XXXF71549 715 x 496mm frame door XXXF71559 715 x 596mm frame door XXXF89549 895 x 496mm frame door XXXG71539 715 x 396mm frame door XXXG71539 715 x 396mm clear glazed door XXXG71549 715 x 496mm clear glazed door XXXG71559 715 x 596mm clear glazed door XXXG89549 895 x 496mm clear glazed door XXXG89549 895 x 496mm clear glazed door XXXCURVE715 715 mm curved door XXXCURVE895 895 mm curved door XXXCURVE1245 1245mm curved door XXXCURVE1245 1245mm curved door XXXCURVEPLINTH Curved plinth XXXCURVEPLINTH Curved plinth  XXXCORNICESQ Square end straight cornice / pelmet XXXCURVECORNICES XXXPELMETSOLID 3000mm tangent pelmet XXXCURVEPLMET Curved tangent pelmet XXXCURVEPLMET Curved tangent pelmet                                                                                                                                                                                                                                                                                                                                                                                                                                                                                                                                                                                                                                                                                                                                                                                                                                                                                                                                                                                                                                                                                                                                                                                                                                                                                                                  | XXX124529        | 1245 x 296mm door                    |
| XXX124559 XXXF71539 XXXF71549 XXXF71549 XXXF71559 XXXF89549 XXXF89549 XXXF106049 XXXG71539 XXXG71539 XXXG71539 XXXG71549 XXXG71549 XXXG71559 XXXG89549 XXXG106049 XXXG106049 XXXCURVE715 XXXCURVE715 X15 mm curved door XXXCURVE715 XXXCURVE1245 XXXCURVE1245 XXXCURVE1245 XXXCURVE1245 XXXCURVEPLINTH XXXCURVEPLINTH XXXCURVECORNICES XXXCURVECORNICES XXXCURVECORNICES XXXCURVEPLMET XXXCURVEPLMET XXXCURVEPLMET Curved tangent pelmet XXXCURVEPLMET XXXCURVEPLMET XXXCORNICESOLID 3000mm tangent cornice                                                                                                                                                                                                                                                                                                                                                                                                                                                                                                                                                                                                                                                                                                                                                                                                                                                                                                                                                                                                                                                                                                                                                                                                                                                                                                                                                                                                                                                                                                                          | XXX124539        | 1245 x 396mm door                    |
| XXXF71539  XXXF71549  XXXF71559  XXXF71559  XXXF89549  XXXF106049  XXXF106049  XXXG71539  XXXG71539  XXXG71549  XXXG71549  XXXG71549  XXXG71559  XXXG71549  XXXG71559  XXXG71559  XXXG71559  XXXG71559  XXXG89549  XXXG89549  XXXG89549  XXXG106049  XXXCURVE715  XXXCURVE715  XXXCURVE895  XXXCURVE895  XXXCURVE1245  XXXCURVE1245  XXXCURVE1245  XXXCURVEPLINTH  XXXCURVEPLINTH  XXXCURVEPLINTH  XXXCURVECORNICES  XXXCURVECORNICES  XXXCURVECORNICES  XXXCURVEPLINTH  XXXCURVECORNICES  XXXCURVECORNICES  XXXCURVECORNICES  XXXCURVECORNICES  XXXCURVEPLIMET  XXXCURVECORNICES  XXXCURVECORNICES  XXXCURVEPLIMET  Curved tangent pelmet  XXXCURVEPLIMET  Curved tangent pelmet  XXXCURVEPLIMET  XXXCORNICESOLID  3000mm tangent cornice                                                                                                                                                                                                                                                                                                                                                                                                                                                                                                                                                                                                                                                                                                                                                                                                                                                                                                                                                                                                                                                                                                                                                                                                                                                                                                                                                                                     | XXX124549        | 1245 x 496mm door                    |
| XXXF71549  XXXF71559  XXXF89549  895 x 496mm frame door  XXXF106049  XXXG71539  XXXG71539  XXXG71549  XXXG71559  XXXG71559  XXXG71559  XXXG71559  XXXG89549  XXXG89549  XXXG89549  XXXG106049  XXXCURVE715  XXXCURVE715  XXXCURVE895  XXXCURVE895  XXXCURVE1245  XXXCURVE1245  XXXCURVE1245  XXXCURVEPLINTH  XXXCURVEPLINTH  XXXCURVEQ Quare end straight cornice / pelmet  XXXCURVECORNICES  XXXCURVEQ Quare end curved cornice / pelmet  XXXCURVEPLMET  XXXCURVEPLMET  XXXCURVEPLMET  XXXCURVEPLMET  XXXCURVEPLMET  XXXCURVEPLMET  XXXCURVEPLMET  XXXCURVEPLMET  XXXCURVEPLMET  XXXCURVEQ Quare end curved cornice / pelmet  XXXCURVEPLMET  XXXCURVEPLMET  XXXCURVEPLMET  XXXCURVEPLMET  XXXCURVEPLMET  XXXCURVEPLMET  XXXCURVEPLMET  XXXCURVEPLMET  XXXCURVECORNICES  3000mm tangent pelmet                                                                                                                                                                                                                                                                                                                                                                                                                                                                                                                                                                                                                                                                                                                                                                                                                                                                                                                                                                                                                                                                                                                                                                                                                                                                                                                                 | XXX124559        | 1245 x 596mm door                    |
| XXXF71559 XXXF89549 XXXF89549 XXXF106049 XXXF106049 XXXG71539 XXXG71539 XXXG71549 XXXG71559 XXXG71559 XXXG89549 XXXG89549 XXXG89549 XXXG106049 XXXCURVE715 X15 x 496mm clear glazed door XXXCURVE715 XXXCURVE895 XXXCURVE1245 XXXCURVE1245 XXXCURVE1245 XXXCURVEPLINTH XXXCURVEPLINTH Curved plinth XXXCURVEPLINTH XXXCURVECORNICES XXXCURVECORNICES XXXCURVECORNICES XXXCURVEPLINTH XXXCURVEPLINTH XXXCURVECORNICES XXXCURVEPLINTH XXXCURVECORNICES XXXCURVEPLINTH XXXCURVECORNICES XXXCURVECORNICES XXXCURVECORNICES XXXCURVEPLINTH XXXCURVEPLINTH XXXCURVECORNICES                                                                                       | XXXF71539        | 715 x 396mm frame door               |
| XXXF89549  XXXF106049  XXXG71539  XXXG71549  XXXG71559  XXXG89549  XXXG89549  XXXG89549  XXXG106049  XXXCURVE715  XXXCURVE895  XXXCURVE1245  XXXCURVEPLINTH  XXXCURVEPLINTH  XXXCURVECORNICES  XXXCURVECORNICES  XXXCURVEPLINTH  XXXCURVECORNICES  XXXCURVEPLINTH  XXXCURVECORNICES  XXXCURVEPLINTH  XXXCURVECORNICES  XXXCURVEPLINTH  XXXCURVECORNICES  XXXCURVEPLINTH  XXXCURVECORNICES  XXXCURVEPLINTH  XXXCURVECORNICES  XXXCURVECORNICES  XXXCURVECORNICES  XXXCURVEPLINTH  XXXCURVEPLINTH  XXXCURVECORNICES  XXXCURVECORNICES  XXXCURVECORNICES  XXXCURVECORNICES  XXXCURVEPLINET  XXXCU | XXXF71549        | 715 x 496mm frame door               |
| XXXF106049  XXXG71539  715 x 396mm clear glazed door  XXXG71549  715 x 496mm clear glazed door  XXXG71559  715 x 596mm clear glazed door  XXXG89549  895 x 496mm clear glazed door  XXXG106049  XXXCURVE715  715 mm curved door  XXXCURVE895  895 mm curved door  XXXCURVE1245  1245mm curved door  XXXCURVE1245  1245mm curved door  XXXCURVEPLINTH  Curved plinth  XXXCURVEPLINTH  Curved plinth  XXXCURVECORNICES  XXXCURVECORNICES  XXXCURVECORNICES  XXXCURVECORNICES  XXXCURVEPELMET  Curved tangent pelmet  XXXCURVEPELMET  Curved tangent cornice                                                                                                                                                                                                                                                                                                                                                                                                                                                                                                                                                                                                                                                                                                                                                                                                                                                                                                                                                                                                                                                                                                                                                                                                                                                                                                                                                                                                                                                                                                                                                                      | XXXF71559        | 715 x 596mm frame door               |
| XXXG71539  XXXG71549  XXXG71549  XXXG71559  XXXG89549  XXXG89549  XXXG106049  XXXCURVE715  XXXCURVE895  XXXCURVE895  XXXCURVE1245  XXXCURVE1245  XXXCURVEPLINTH  XXXCURVEPLINTH  XXXCURVEQQUINTH  | XXXF89549        | 895 x 496mm frame door               |
| XXXG71549  715 x 496mm clear glazed door  XXXG71559  715 x 596mm clear glazed door  XXXG89549  895 x 496mm clear glazed door  XXXG106049  XXXCURVE715  715mm curved door  XXXCURVE895  895mm curved door  XXXCURVE1245  1245mm curved door  XXXCURVE1245  1245mm curved door  XXXCURVEPLINTH  Curved plinth  XXXCURVEPLINTH  Curved plinth  XXXCORNICESQ  XXXCURVECORNICES  XXXCURVECORNICES  XXXCURVECORNICES  Cornice / pelmet  XXXCURVEPLMET  Curved tangent pelmet  XXXCURVEPLMET  Curved tangent pelmet  XXXCORNICESOLID  3000mm tangent cornice                                                                                                                                                                                                                                                                                                                                                                                                                                                                                                                                                                                                                                                                                                                                                                                                                                                                                                                                                                                                                                                                                                                                                                                                                                                                                                                                                                                                                                                                                                                                                                          | XXXF106049       | 1060 x 496mm frame door              |
| XXXG71559  XXXG89549  895 x 496mm clear glazed door  XXXG106049  XXXCURVE715  715mm curved door  XXXCURVE895  895mm curved door  XXXCURVE1245  1245mm curved door  XXXCURVE1245  1245mm curved door  XXXCURVEPLINTH  Curved plinth  XXXCURVEPLINTH  Curved plinth  XXXCURVECORNICES  XXXCURVECORNICES  XXXCURVECORNICES  XXXCURVECORNICES  XXXCURVECORNICES  Cornice / pelmet  XXXCURVEPLINTH  Curved tangent pelmet  XXXCURVEPLINTH  Curved tangent pelmet  XXXCURVEPLINTH  XXXCURVECORNICES  XXXCURVECORNICES  XXXCURVECORNICES  XXXCURVECORNICES  XXXCURVECORNICES  XXXCURVECORNICES  3000mm tangent cornice                                                                                                                                                                                                                                                                                                                                                                                                                                                                                                                                                                                                                                                                                                                                                                                                                                                                                                                                                                                                                                                                                                                                                                                                                                                                                                                                                                                                                                                                                                                | XXXG71539        | 715 x 396mm clear glazed door        |
| XXXG89549  XXXG106049  XXXCURVE715  XXXCURVE895  XXXCURVE895  XXXCURVE1245  XXXCURVE1245  XXXCURVEPLINTH  XXXCURVEPLINTH  XXXCURVEQ ornice / pelmet  XXXCURVECORNICES                                                                                                                                                                                                                                                                                                                                                                                  | XXXG71549        | 715 x 496mm clear glazed door        |
| XXXCURVE715  XXXCURVE895  XXXCURVE895  XXXCURVE1245  XXXCURVE1245  XXXCURVEPLINTH  XXXCURVEPLINTH  XXXCORNICESQ  XXXCURVECORNICES                                                                                                                                                                                                                                                                                                                                                                                                                                                                                                                                                                                                                                                                                                                                                                                                                                                                      | XXXG71559        | 715 x 596mm clear glazed door        |
| XXXCURVE715  XXXCURVE895  XXXCURVE895  XXXCURVE1245  XXXCURVE1245  XXXCURVEPLINTH  XXXCURVEPLINTH  XXXCORNICESQ  XXXCURVECORNICES  XXXCURVEPELMET  XXXCURVEPELMET  XXXCURVEPELMET  XXXCORNICESOLID  3000mm tangent pelmet  XXXCORNICESOLID                                                                                                                                                                                                                                                                                                                                                                                                                                                                                                                                                                                                                                                                                                                                                                                                                                                                                                                                                                                                                                                                                                                                                                                                                                                                                                                                                                                                                                                                                                                                                                                                                                                                                                 | XXXG89549        |                                      |
| XXXCURVE895  895mm curved door  XXXCURVE1245  1245mm curved door  XXXPLINTH  150 x 2800 x 19mm plinth  XXXCURVEPLINTH  Curved plinth  Square end straight cornice / pelmet  Square end curved cornice / pelmet  XXXCURVECORNICES  XXXCURVECORNICES  XXXPELMETSOLID  3000mm tangent pelmet  XXXCURVEPELMET  Curved tangent pelmet  XXXCORNICESOLID  3000mm tangent cornice                                                                                                                                                                                                                                                                                                                                                                                                                                                                                                                                                                                                                                                                                                                                                                                                                                                                                                                                                                                                                                                                                                                                                                                                                                                                                                                                                                                                                                                                                                                                                                                                                                                                                                                                                      | XXXG106049       |                                      |
| XXXCURVE1245  1245mm curved door  XXXPLINTH  150 x 2800 x 19mm plinth  XXXCURVEPLINTH  Curved plinth  Square end straight cornice / pelmet  XXXCURVECORNICES  Square end curved cornice / pelmet  XXXPELMETSOLID  3000mm tangent pelmet  XXXCURVEPELMET  Curved tangent pelmet  XXXCORNICESOLID  3000mm tangent cornice                                                                                                                                                                                                                                                                                                                                                                                                                                                                                                                                                                                                                                                                                                                                                                                                                                                                                                                                                                                                                                                                                                                                                                                                                                                                                                                                                                                                                                                                                                                                                                                                                                                                                                                                                                                                        | XXXCURVE715      | 715mm curved door                    |
| XXXPLINTH  150 x 2800 x 19mm plinth  XXXCURVEPLINTH  Curved plinth  Square end straight cornice / pelmet  XXXCURVECORNICES  Square end curved cornice / pelmet  XXXPELMETSOLID  3000mm tangent pelmet  XXXCURVEPELMET  Curved tangent pelmet  XXXCORNICESOLID  3000mm tangent cornice                                                                                                                                                                                                                                                                                                                                                                                                                                                                                                                                                                                                                                                                                                                                                                                                                                                                                                                                                                                                                                                                                                                                                                                                                                                                                                                                                                                                                                                                                                                                                                                                                                                                                                                                                                                                                                          | XXXCURVE895      | 895mm curved door                    |
| XXXCURVEPLINTH  Curved plinth  Square end straight cornice / pelmet  XXXCURVECORNICES  Square end curved cornice / pelmet  XXXPELMETSOLID  3000mm tangent pelmet  XXXCURVEPELMET  Curved tangent pelmet  XXXCORNICESOLID  3000mm tangent cornice                                                                                                                                                                                                                                                                                                                                                                                                                                                                                                                                                                                                                                                                                                                                                                                                                                                                                                                                                                                                                                                                                                                                                                                                                                                                                                                                                                                                                                                                                                                                                                                                                                                                                                                                                                                                                                                                               | XXXCURVE1245     | 1245mm curved door                   |
| XXXCORNICESQ Square end straight cornice / pelmet  XXXCURVECORNICES Square end curved cornice / pelmet  XXXPELMETSOLID 3000mm tangent pelmet  XXXCURVEPELMET Curved tangent pelmet  XXXCORNICESOLID 3000mm tangent cornice                                                                                                                                                                                                                                                                                                                                                                                                                                                                                                                                                                                                                                                                                                                                                                                                                                                                                                                                                                                                                                                                                                                                                                                                                                                                                                                                                                                                                                                                                                                                                                                                                                                                                                                                                                                                                                                                                                     | XXXPLINTH        | 150 x 2800 x 19mm plinth             |
| xxxcurvecornices  xxxcurvecornices  Square end curved cornice / pelmet  xxxpelmetsolid  3000mm tangent pelmet  xxxcurvepelmet  curved tangent pelmet  xxxcurvepelmet  xxxcornicesolid  3000mm tangent cornice                                                                                                                                                                                                                                                                                                                                                                                                                                                                                                                                                                                                                                                                                                                                                                                                                                                                                                                                                                                                                                                                                                                                                                                                                                                                                                                                                                                                                                                                                                                                                                                                                                                                                                                                                                                                                                                                                                                  | XXXCURVEPLINTH   | Curved plinth                        |
| XXXCURVECORNICES  Square end curved cornice / pelmet  3000mm tangent pelmet  XXXCURVEPELMET  Curved tangent pelmet  XXXCORNICESOLID  3000mm tangent cornice                                                                                                                                                                                                                                                                                                                                                                                                                                                                                                                                                                                                                                                                                                                                                                                                                                                                                                                                                                                                                                                                                                                                                                                                                                                                                                                                                                                                                                                                                                                                                                                                                                                                                                                                                                                                                                                                                                                                                                    | XXXCORNICESQ     | Square end straight cornice / pelmet |
| XXXCURVEPELMET Curved tangent pelmet XXXCORNICESOLID 3000mm tangent cornice                                                                                                                                                                                                                                                                                                                                                                                                                                                                                                                                                                                                                                                                                                                                                                                                                                                                                                                                                                                                                                                                                                                                                                                                                                                                                                                                                                                                                                                                                                                                                                                                                                                                                                                                                                                                                                                                                                                                                                                                                                                    | XXXCURVECORNICES | Square end curved                    |
| XXXCORNICESOLID 3000mm tangent cornice                                                                                                                                                                                                                                                                                                                                                                                                                                                                                                                                                                                                                                                                                                                                                                                                                                                                                                                                                                                                                                                                                                                                                                                                                                                                                                                                                                                                                                                                                                                                                                                                                                                                                                                                                                                                                                                                                                                                                                                                                                                                                         | XXXPELMETSOLID   | 3000mm tangent pelmet                |
|                                                                                                                                                                                                                                                                                                                                                                                                                                                                                                                                                                                                                                                                                                                                                                                                                                                                                                                                                                                                                                                                                                                                                                                                                                                                                                                                                                                                                                                                                                                                                                                                                                                                                                                                                                                                                                                                                                                                                                                                                                                                                                                                | XXXCURVEPELMET   | Curved tangent pelmet                |
| XXXCURVECORNICE Curved tangent cornice                                                                                                                                                                                                                                                                                                                                                                                                                                                                                                                                                                                                                                                                                                                                                                                                                                                                                                                                                                                                                                                                                                                                                                                                                                                                                                                                                                                                                                                                                                                                                                                                                                                                                                                                                                                                                                                                                                                                                                                                                                                                                         | XXXCORNICESOLID  | 3000mm tangent cornice               |
|                                                                                                                                                                                                                                                                                                                                                                                                                                                                                                                                                                                                                                                                                                                                                                                                                                                                                                                                                                                                                                                                                                                                                                                                                                                                                                                                                                                                                                                                                                                                                                                                                                                                                                                                                                                                                                                                                                                                                                                                                                                                                                                                | XXXCURVECORNICE  | Curved tangent cornice               |