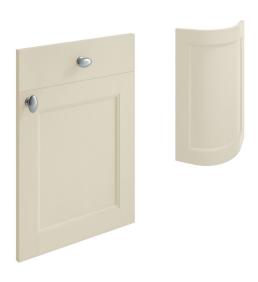

### **WINDSOR** MUSSEL

#### Mussel

#### Suggested MFC Board Match - Egger U100

Please note that board matches listed with the doors are a suggestion only and better board matches may be available on the market. It is up to the individual to decide on its suitability.

#### **Curved Doors & Accessories**