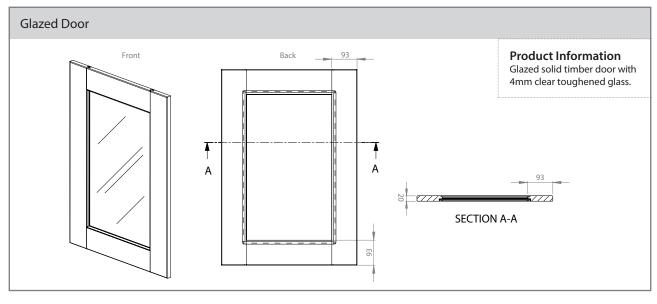

#### **DOOR/DRAWER & ACCESSORY DESCRIPTIONS**

| XXX71549         715 x 496mm door           XXX71554         715 x 546mm door           XXX71559         715 x 596mm door           XXX89529         895 x 296mm door           XXX89539         895 x 396mm door           XXX89544         895 x 446mm door           XXX89549         895 x 596mm door           XXX98059         890 x 596mm door           XXX124525         1245 x 296mm door           XXX124539         1245 x 396mm door           XXX124549         1245 x 396mm foor           XXXF71539         715 x 396mm frame door           XXXF71549         715 x 496mm frame door           XXXF71549         715 x 496mm frame door           XXXF71559         715 x 596mm frame door           XXXF71559         715 x 396mm clear glazed door           XXXG71539         715 x 396mm clear glazed door           XXXG71549         715 x 496mm clear glazed door           XXXG71559         715 x 596mm clear glazed door           XXXG106049         895 x 496mm clear glazed door           XXXG106049         895 x 496mm clear glazed door           XXXCURVE895         895mm curved door           XXXCURVE1245         1245mm curved door           XXXCURVEPLINTH         50 x 2800 x 19mm plinth      <                                                                                                                                                                                                                                                                                                                                                                                                                                                                                                                                                                                                                                                                                                                                                                                                                                                                                    | CODE             | DESCRIPTION                          |
|--------------------------------------------------------------------------------------------------------------------------------------------------------------------------------------------------------------------------------------------------------------------------------------------------------------------------------------------------------------------------------------------------------------------------------------------------------------------------------------------------------------------------------------------------------------------------------------------------------------------------------------------------------------------------------------------------------------------------------------------------------------------------------------------------------------------------------------------------------------------------------------------------------------------------------------------------------------------------------------------------------------------------------------------------------------------------------------------------------------------------------------------------------------------------------------------------------------------------------------------------------------------------------------------------------------------------------------------------------------------------------------------------------------------------------------------------------------------------------------------------------------------------------------------------------------------------------------------------------------------------------------------------------------------------------------------------------------------------------------------------------------------------------------------------------------------------------------------------------------------------------------------------------------------------------------------------------------------------------------------------------------------------------------------------------------------------------------------------------------------------------|------------------|--------------------------------------|
| XXX71559                                                                                                                                                                                                                                                                                                                                                                                                                                                                                                                                                                                                                                                                                                                                                                                                                                                                                                                                                                                                                                                                                                                                                                                                                                                                                                                                                                                                                                                                                                                                                                                                                                                                                                                                                                                                                                                                                                                                                                                                                                                                                                                       | XXX71549         | 715 x 496mm door                     |
| XXX89529                                                                                                                                                                                                                                                                                                                                                                                                                                                                                                                                                                                                                                                                                                                                                                                                                                                                                                                                                                                                                                                                                                                                                                                                                                                                                                                                                                                                                                                                                                                                                                                                                                                                                                                                                                                                                                                                                                                                                                                                                                                                                                                       | XXX71554         | 715 x 546mm door                     |
| XXX89539       895 x 396mm door         XXX89544       895 x 496mm door         XXX89549       895 x 596mm door         XXX89559       895 x 596mm door         XXX124525       1245 x 256mm door         XXX124529       1245 x 296mm door         XXX124539       1245 x 396mm door         XXX124549       1245 x 496mm door         XXX724559       1245 x 596mm door         XXXF71539       715 x 396mm frame door         XXXF71549       715 x 496mm frame door         XXXF71559       715 x 596mm frame door         XXXF89549       895 x 496mm frame door         XXXG71539       715 x 396mm clear glazed door         XXXG71549       715 x 496mm clear glazed door         XXXG71559       715 x 596mm clear glazed door         XXXG889549       895 x 496mm clear glazed door         XXXG106049       1060 x 496mm clear glazed door         XXXCURVE715       715mm curved door         XXXCURVE895       895mm curved door         XXXCURVE1245       1245mm curved door         XXXCURVEPLINTH       Curved plinth         XXXCORNICESQ       Square end straight cornice / pelmet         XXXCURVEPELMET       Curved tangent pelmet         XXXCORNICESOLID       3000mm tangent cornic                                                                                                                                                                                                                                                                                                                                                                                                                                                                                                                                                                                                                                                                                                                                                                                                                                                                                                                 | XXX71559         | 715 x 596mm door                     |
| XXX89544 895 x 446mm door  XXX89549 895 x 496mm door  XXX98059 980 x 596mm door  XXX124525 1245 x 256mm door  XXX124529 1245 x 296mm door  XXX124539 1245 x 396mm door  XXX124549 1245 x 596mm door  XXX124559 1245 x 596mm door  XXX7124559 1245 x 596mm door  XXX7124559 1245 x 596mm frame door  XXXF71539 715 x 396mm frame door  XXXF71549 715 x 496mm frame door  XXXF71559 715 x 596mm frame door  XXXF71549 1060 x 496mm frame door  XXXG71539 715 x 396mm clear glazed door  XXXG71549 715 x 496mm clear glazed door  XXXG71549 715 x 596mm clear glazed door  XXXG71559 715 x 596mm clear glazed door  XXXG71549 715 x 596mm clear glazed door  XXXG71559 715 x 596mm clear glazed door  XXXGR9549 895 x 496mm clear glazed door  XXXGR9549 895 x 496mm clear glazed door  XXXCURVE715 715mm curved door  XXXCURVE715 715mm curved door  XXXCURVE895 895mm curved door  XXXCURVE895 1245mm curved door  XXXCURVE1245 1245mm curved door  XXXCURVE1245 1245mm curved door  XXXCURVEPLINTH Curved plinth  XXXCURVEPLINTH Curved plinth  XXXCURVEPLINTH Curved plinth  XXXCURVEQ Square end straight cornice / pelmet  XXXCURVECORNICES Square end curved cornice / pelmet  XXXCURVEPELMET Curved tangent pelmet  XXXCURVEPELMET Curved tangent pelmet                                                                                                                                                                                                                                                                                                                                                                                                                                                                                                                                                                                                                                                                                                                                                                                                                                                                  | XXX89529         | 895 x 296mm door                     |
| XXX89549       895 x 496mm door         XXX89559       895 x 596mm door         XXX124525       1245 x 256mm door         XXX124529       1245 x 296mm door         XXX124539       1245 x 396mm door         XXX124549       1245 x 496mm door         XXX124559       1245 x 596mm door         XXXF71539       715 x 396mm frame door         XXXF71549       715 x 496mm frame door         XXXF89549       895 x 496mm frame door         XXXF89549       895 x 496mm frame door         XXXG71539       715 x 396mm clear glazed door         XXXG71549       715 x 496mm clear glazed door         XXXG71559       715 x 596mm clear glazed door         XXXG89549       895 x 496mm clear glazed door         XXXG106049       1060 x 496mm clear glazed door         XXXCURVE715       715mm curved door         XXXCURVE895       895mm curved door         XXXCURVE1245       1245mm curved door         XXXCURVE1245       1245mm curved door         XXXCURVEPLINTH       Curved plinth         XXXCORNICESQ       Square end straight cornice / pelmet         XXXCURVECORNICES       Square end curved cornice / pelmet         XXXCURVEPELMET       Curved tangent pelmet         XXXCORNICESOLID                                                                                                                                                                                                                                                                                                                                                                                                                                                                                                                                                                                                                                                                                                                                                                                                                                                                                                              | XXX89539         | 895 x 396mm door                     |
| XXX89559 895 x 596mm door  XXX124525 1245 x 256mm door  XXX124529 1245 x 296mm door  XXX124539 1245 x 396mm door  XXX124549 1245 x 496mm door  XXX124559 1245 x 596mm door  XXX7124559 1245 x 596mm door  XXXF71539 715 x 396mm frame door  XXXF71549 715 x 496mm frame door  XXXF71559 715 x 596mm frame door  XXXF89549 895 x 496mm frame door  XXXG71539 715 x 396mm clear glazed door  XXXG71539 715 x 396mm clear glazed door  XXXG71549 715 x 496mm clear glazed door  XXXG71559 715 x 596mm clear glazed door  XXXG71549 715 x 496mm clear glazed door  XXXG71559 715 x 596mm clear glazed door  XXXG71559 715 x 596mm clear glazed door  XXXG71559 715 x 596mm clear glazed door  XXXG89549 895 x 496mm clear glazed door  XXXCURVE715 715mm curved door  XXXCURVE715 715mm curved door  XXXCURVE895 895mm curved door  XXXCURVE1245 1245mm curved door  XXXCURVE1245 1245mm curved door  XXXCURVE1245 120mm clear glazed door  XXXCURVE1245 1245mm curved door  XXXCURVE1245 1245mm curved door  XXXCURVE00RNICES 5quare end straight cornice / pelmet  XXXCURVECORNICES 5quare end curved cornice / pelmet  XXXCURVECORNICES 13000mm tangent pelmet  XXXCURVEPELMET Curved tangent pelmet  XXXCURVEPELMET Curved tangent pelmet                                                                                                                                                                                                                                                                                                                                                                                                                                                                                                                                                                                                                                                                                                                                                                                                                                                                                      | XXX89544         | 895 x 446mm door                     |
| XXX98059 980 x 596mm door  XXX124525 1245 x 296mm door  XXX124539 1245 x 396mm door  XXX124539 1245 x 496mm door  XXX124549 1245 x 596mm door  XXX124559 1245 x 596mm door  XXXF71539 715 x 396mm frame door  XXXF71549 715 x 496mm frame door  XXXF71559 715 x 596mm frame door  XXXF71549 895 x 496mm frame door  XXXF71559 715 x 396mm frame door  XXXF106049 1060 x 496mm frame door  XXXG71539 715 x 396mm clear glazed door  XXXG71549 715 x 596mm clear glazed door  XXXG71559 715 x 596mm clear glazed door  XXXG71559 715 x 596mm clear glazed door  XXXG106049 1060 x 496mm clear glazed door  XXXG106049 1060 x 496mm clear glazed door  XXXCURVE715 715mm curved door  XXXCURVE715 715mm curved door  XXXCURVE895 895mm curved door  XXXCURVE1245 1245mm curved door  XXXCURVE1245 1245mm curved door  XXXCURVE1245 1245mm curved door  XXXCURVEPLINTH Curved plinth  XXXCURVEPLINTH Curved plinth  XXXCURVECORNICES Square end straight cornice / pelmet  XXXCURVECORNICES Cornice / pelmet  XXXCURVECORNICES Curved tangent pelmet  XXXCURVEPELMET Curved tangent pelmet  XXXCURVEPELMET Curved tangent pelmet                                                                                                                                                                                                                                                                                                                                                                                                                                                                                                                                                                                                                                                                                                                                                                                                                                                                                                                                                                                                   | XXX89549         | 895 x 496mm door                     |
| XXX124525       1245 x 256mm door         XXX124529       1245 x 296mm door         XXX124539       1245 x 396mm door         XXX124549       1245 x 496mm door         XXX124559       1245 x 596mm door         XXXF71539       715 x 396mm frame door         XXXF71549       715 x 496mm frame door         XXXF71559       715 x 596mm frame door         XXXF89549       895 x 496mm frame door         XXXG71539       715 x 396mm clear glazed door         XXXG71549       715 x 496mm clear glazed door         XXXG71559       715 x 596mm clear glazed door         XXXG89549       895 x 496mm clear glazed door         XXXG106049       1060 x 496mm clear glazed door         XXXCURVE715       715mm curved door         XXXCURVE895       895mm curved door         XXXCURVE1245       1245mm curved door         XXXCURVE11NTH       Curved plinth         XXXCORNICESQ       Square end straight cornice / pelmet         XXXCURVECORNICES       Square end curved cornice / pelmet         XXXCURVEPELMET       Curved tangent pelmet         XXXCORNICESOLID       3000mm tangent cornice                                                                                                                                                                                                                                                                                                                                                                                                                                                                                                                                                                                                                                                                                                                                                                                                                                                                                                                                                                                                                | XXX89559         | 895 x 596mm door                     |
| XXX124529         1245 x 296mm door           XXX124539         1245 x 396mm door           XXX124549         1245 x 496mm door           XXX124559         1245 x 596mm door           XXXF71539         715 x 396mm frame door           XXXF71549         715 x 496mm frame door           XXXF71559         715 x 596mm frame door           XXXF89549         895 x 496mm frame door           XXXF106049         1060 x 496mm frame door           XXXG71539         715 x 396mm clear glazed door           XXXG71549         715 x 496mm clear glazed door           XXXG89549         895 x 496mm clear glazed door           XXXG106049         1060 x 496mm clear glazed door           XXXCURVE715         715mm curved door           XXXCURVE895         895mm curved door           XXXCURVE1245         1245mm curved door           XXXCURVE1245         1245mm curved door           XXXCURVEPLINTH         Curved plinth           XXXCORNICESQ         Square end straight cornice / pelmet           XXXCURVECORNICES         Square end curved cornice / pelmet           XXXCURVEPELMET         Curved tangent pelmet           XXXCORNICESOLID         3000mm tangent cornice                                                                                                                                                                                                                                                                                                                                                                                                                                                                                                                                                                                                                                                                                                                                                                                                                                                                                                                          | XXX98059         | 980 x 596mm door                     |
| XXX124539 1245 x 396mm door XXX124549 1245 x 496mm door XXXF71539 715 x 396mm frame door XXXF71549 715 x 496mm frame door XXXF71559 715 x 596mm frame door XXXF89549 895 x 496mm frame door XXXG71539 715 x 396mm frame door XXXG71539 715 x 396mm frame door XXXG71539 715 x 396mm clear glazed door XXXG71549 715 x 496mm clear glazed door XXXG71559 715 x 596mm clear glazed door XXXG71559 715 x 596mm clear glazed door XXXG89549 895 x 496mm clear glazed door XXXCURVE715 715 mm curved door XXXCURVE715 715 mm curved door XXXCURVE895 895 mm curved door XXXCURVE1245 1245mm curved door XXXCURVE1245 1245mm curved door XXXCURVE1245 1245mm curved door XXXCURVEPLINTH Curved plinth XXXCORNICESQ Square end straight cornice / pelmet XXXCURVECORNICES XXXPELMETSOLID 3000mm tangent pelmet XXXCURVEPELMET Curved tangent pelmet XXXCORNICESOLID 3000mm tangent cornice                                                                                                                                                                                                                                                                                                                                                                                                                                                                                                                                                                                                                                                                                                                                                                                                                                                                                                                                                                                                                                                                                                                                                                                                                                            | XXX124525        | 1245 x 256mm door                    |
| XXX124549 1245 x 496mm door XXX124559 1245 x 596mm door XXXF71539 715 x 396mm frame door XXXF71549 715 x 496mm frame door XXXF71559 715 x 596mm frame door XXXF89549 895 x 496mm frame door XXXG71539 715 x 396mm frame door XXXG71539 715 x 396mm clear glazed door XXXG71549 715 x 496mm clear glazed door XXXG71559 715 x 596mm clear glazed door XXXG89549 895 x 496mm clear glazed door XXXG89549 895 x 496mm clear glazed door XXXCURVE715 715 mm curved door XXXCURVE895 895 mm curved door XXXCURVE1245 1245mm curved door XXXCURVE1245 1245mm curved door XXXCURVEPLINTH Curved plinth XXXCURVEPLINTH Curved plinth  XXXCORNICESQ Square end straight cornice / pelmet XXXCURVECORNICES XXXPELMETSOLID 3000mm tangent pelmet XXXCURVEPLMET Curved tangent pelmet XXXCURVEPLMET Curved tangent pelmet                                                                                                                                                                                                                                                                                                                                                                                                                                                                                                                                                                                                                                                                                                                                                                                                                                                                                                                                                                                                                                                                                                                                                                                                                                                                                                                  | XXX124529        | 1245 x 296mm door                    |
| XXX124559 XXXF71539 XXXF71549 XXXF71549 XXXF71559 XXXF89549 XXXF89549 XXXF106049 XXXG71539 XXXG71539 XXXG71539 XXXG71549 XXXG71549 XXXG71559 XXXG89549 XXXG106049 XXXG106049 XXXCURVE715 XXXCURVE715 X15 mm curved door XXXCURVE715 XXXCURVE1245 XXXCURVE1245 XXXCURVE1245 XXXCURVE1245 XXXCURVEPLINTH XXXCURVEPLINTH XXXCURVECORNICES XXXCURVECORNICES XXXCURVECORNICES XXXCURVEPLMET XXXCURVEPLMET XXXCURVEPLMET Curved tangent pelmet XXXCURVEPLMET XXXCURVEPLMET XXXCORNICESOLID 3000mm tangent cornice                                                                                                                                                                                                                                                                                                                                                                                                                                                                                                                                                                                                                                                                                                                                                                                                                                                                                                                                                                                                                                                                                                                                                                                                                                                                                                                                                                                                                                                                                                                          | XXX124539        | 1245 x 396mm door                    |
| XXXF71539  XXXF71549  XXXF71559  XXXF71559  XXXF89549  XXXF106049  XXXF106049  XXXG71539  XXXG71539  XXXG71549  XXXG71549  XXXG71549  XXXG71559  XXXG71549  XXXG71559  XXXG71559  XXXG71559  XXXG71559  XXXG89549  XXXG89549  XXXG89549  XXXG106049  XXXCURVE715  XXXCURVE715  XXXCURVE895  XXXCURVE895  XXXCURVE1245  XXXCURVE1245  XXXCURVE1245  XXXCURVEPLINTH  XXXCURVEPLINTH  XXXCURVEPLINTH  XXXCURVECORNICES  XXXCURVECORNICES  XXXCURVECORNICES  XXXCURVEPLINTH  XXXCURVECORNICES  XXXCURVECORNICES  XXXCURVECORNICES  XXXCURVECORNICES  XXXCURVEPLIMET  XXXCURVECORNICES  XXXCURVECORNICES  XXXCURVEPLIMET  Curved tangent pelmet  XXXCURVEPLIMET  Curved tangent pelmet  XXXCURVEPLIMET  XXXCORNICESOLID  3000mm tangent cornice                                                                                                                                                                                                                                                                                                                                                                                                                                                                                                                                                                                                                                                                                                                                                                                                                                                                                                                                                                                                                                                                                                                                                                                                                                                                                                                                                                                     | XXX124549        | 1245 x 496mm door                    |
| XXXF71549  XXXF71559  XXXF89549  895 x 496mm frame door  XXXF106049  XXXG71539  XXXG71539  XXXG71549  XXXG71559  XXXG71559  XXXG71559  XXXG71559  XXXG89549  XXXG89549  XXXG89549  XXXG106049  XXXCURVE715  XXXCURVE715  XXXCURVE895  XXXCURVE895  XXXCURVE1245  XXXCURVE1245  XXXCURVE1245  XXXCURVEPLINTH  XXXCURVEPLINTH  XXXCURVEQ Quare end straight cornice / pelmet  XXXCURVECORNICES  XXXCURVEQ Quare end curved cornice / pelmet  XXXCURVEPLMET  XXXCURVEPLMET  XXXCURVEPLMET  XXXCURVEPLMET  XXXCURVEPLMET  XXXCURVEPLMET  XXXCURVEPLMET  XXXCURVEPLMET  XXXCURVEPLMET  XXXCURVEQ Quare end curved cornice / pelmet  XXXCURVEPLMET  XXXCURVEPLMET  XXXCURVEPLMET  XXXCURVEPLMET  XXXCURVEPLMET  XXXCURVEPLMET  XXXCURVEPLMET  XXXCURVEPLMET  XXXCURVECORNICES  3000mm tangent pelmet                                                                                                                                                                                                                                                                                                                                                                                                                                                                                                                                                                                                                                                                                                                                                                                                                                                                                                                                                                                                                                                                                                                                                                                                                                                                                                                                 | XXX124559        | 1245 x 596mm door                    |
| XXXF71559 XXXF89549 XXXF89549 XXXF106049 XXXF106049 XXXG71539 XXXG71539 XXXG71549 XXXG71559 XXXG71559 XXXG89549 XXXG89549 XXXG89549 XXXG106049 XXXCURVE715 X15 x 496mm clear glazed door XXXCURVE715 XXXCURVE895 XXXCURVE1245 XXXCURVE1245 XXXCURVE1245 XXXCURVEPLINTH XXXCURVEPLINTH Curved plinth XXXCURVEPLINTH XXXCURVECORNICES XXXCURVECORNICES XXXCURVECORNICES XXXCURVEPLINTH XXXCURVEPLINTH XXXCURVECORNICES XXXCURVEPLINTH XXXCURVECORNICES XXXCURVEPLINTH XXXCURVECORNICES XXXCURVECORNICES XXXCURVECORNICES XXXCURVEPLINTH XXXCURVEPLINTH XXXCURVECORNICES                                                                                       | XXXF71539        | 715 x 396mm frame door               |
| XXXF89549  XXXF106049  XXXG71539  XXXG71549  XXXG71559  XXXG89549  XXXG89549  XXXG89549  XXXG106049  XXXCURVE715  XXXCURVE895  XXXCURVE1245  XXXCURVEPLINTH  XXXCURVEPLINTH  XXXCURVECORNICES  XXXCURVECORNICES  XXXCURVEPLINTH  XXXCURVECORNICES  XXXCURVEPLINTH  XXXCURVECORNICES  XXXCURVEPLINTH  XXXCURVECORNICES  XXXCURVEPLINTH  XXXCURVECORNICES  XXXCURVEPLINTH  XXXCURVECORNICES  XXXCURVEPLINTH  XXXCURVECORNICES  XXXCURVECORNICES  XXXCURVECORNICES  XXXCURVEPLINTH  XXXCURVEPLINTH  XXXCURVECORNICES  XXXCURVECORNICES  XXXCURVECORNICES  XXXCURVECORNICES  XXXCURVEPLINET  XXXCU | XXXF71549        | 715 x 496mm frame door               |
| XXXF106049  XXXG71539  715 x 396mm clear glazed door  XXXG71549  715 x 496mm clear glazed door  XXXG71559  715 x 596mm clear glazed door  XXXG89549  895 x 496mm clear glazed door  XXXG106049  XXXCURVE715  715 mm curved door  XXXCURVE895  895 mm curved door  XXXCURVE1245  1245mm curved door  XXXCURVE1245  1245mm curved door  XXXCURVEPLINTH  Curved plinth  XXXCURVEPLINTH  Curved plinth  XXXCURVECORNICES  XXXCURVECORNICES  XXXCURVECORNICES  XXXCURVECORNICES  XXXCURVEPELMET  Curved tangent pelmet  XXXCURVEPELMET  Curved tangent cornice                                                                                                                                                                                                                                                                                                                                                                                                                                                                                                                                                                                                                                                                                                                                                                                                                                                                                                                                                                                                                                                                                                                                                                                                                                                                                                                                                                                                                                                                                                                                                                      | XXXF71559        | 715 x 596mm frame door               |
| XXXG71539  XXXG71549  XXXG71549  XXXG71559  XXXG89549  XXXG89549  XXXG106049  XXXCURVE715  XXXCURVE895  XXXCURVE895  XXXCURVE1245  XXXCURVE1245  XXXCURVEPLINTH  XXXCURVEPLINTH  XXXCURVEQQUINTH  | XXXF89549        | 895 x 496mm frame door               |
| XXXG71549  715 x 496mm clear glazed door  XXXG71559  715 x 596mm clear glazed door  XXXG89549  895 x 496mm clear glazed door  XXXG106049  XXXCURVE715  715mm curved door  XXXCURVE895  895mm curved door  XXXCURVE1245  1245mm curved door  XXXCURVE1245  1245mm curved door  XXXCURVEPLINTH  Curved plinth  XXXCURVEPLINTH  Curved plinth  XXXCORNICESQ  XXXCURVECORNICES  XXXCURVECORNICES  XXXCURVECORNICES  Cornice / pelmet  XXXCURVEPLMET  Curved tangent pelmet  XXXCURVEPLMET  Curved tangent pelmet  XXXCORNICESOLID  3000mm tangent cornice                                                                                                                                                                                                                                                                                                                                                                                                                                                                                                                                                                                                                                                                                                                                                                                                                                                                                                                                                                                                                                                                                                                                                                                                                                                                                                                                                                                                                                                                                                                                                                          | XXXF106049       | 1060 x 496mm frame door              |
| XXXG71559  XXXG89549  895 x 496mm clear glazed door  XXXG106049  XXXCURVE715  715mm curved door  XXXCURVE895  895mm curved door  XXXCURVE1245  1245mm curved door  XXXCURVE1245  1245mm curved door  XXXCURVEPLINTH  Curved plinth  XXXCURVEPLINTH  Curved plinth  XXXCURVECORNICES  XXXCURVECORNICES  XXXCURVECORNICES  XXXCURVECORNICES  XXXCURVECORNICES  Cornice / pelmet  XXXCURVEPLINTH  Curved tangent pelmet  XXXCURVEPLINTH  Curved tangent pelmet  XXXCURVEPLINTH  XXXCURVECORNICES  XXXCURVECORNICES  XXXCURVECORNICES  XXXCURVECORNICES  XXXCURVECORNICES  XXXCURVECORNICES  3000mm tangent cornice                                                                                                                                                                                                                                                                                                                                                                                                                                                                                                                                                                                                                                                                                                                                                                                                                                                                                                                                                                                                                                                                                                                                                                                                                                                                                                                                                                                                                                                                                                                | XXXG71539        | 715 x 396mm clear glazed door        |
| XXXG89549  XXXG106049  XXXCURVE715  XXXCURVE895  XXXCURVE895  XXXCURVE1245  XXXCURVE1245  XXXCURVEPLINTH  XXXCURVEPLINTH  XXXCURVEQ ornice / pelmet  XXXCURVECORNICES                                                                                                                                                                                                                                                                                                                                                                                  | XXXG71549        | 715 x 496mm clear glazed door        |
| XXXCURVE715  XXXCURVE895  XXXCURVE895  XXXCURVE1245  XXXCURVE1245  XXXCURVEPLINTH  XXXCURVEPLINTH  XXXCORNICESQ  XXXCURVECORNICES                                                                                                                                                                                                                                                                                                                                                                                                                                                                                                                                                                                                                                                                                                                                                                                                                                                                      | XXXG71559        | 715 x 596mm clear glazed door        |
| XXXCURVE715  XXXCURVE895  XXXCURVE895  XXXCURVE1245  XXXCURVE1245  XXXCURVEPLINTH  XXXCURVEPLINTH  XXXCORNICESQ  XXXCURVECORNICES  XXXCURVEPELMET  XXXCURVEPELMET  XXXCURVEPELMET  XXXCORNICESOLID  3000mm tangent pelmet  XXXCORNICESOLID                                                                                                                                                                                                                                                                                                                                                                                                                                                                                                                                                                                                                                                                                                                                                                                                                                                                                                                                                                                                                                                                                                                                                                                                                                                                                                                                                                                                                                                                                                                                                                                                                                                                                                 | XXXG89549        |                                      |
| XXXCURVE895  895mm curved door  XXXCURVE1245  1245mm curved door  XXXPLINTH  150 x 2800 x 19mm plinth  XXXCURVEPLINTH  Curved plinth  Square end straight cornice / pelmet  Square end curved cornice / pelmet  XXXCURVECORNICES  XXXCURVECORNICES  XXXPELMETSOLID  3000mm tangent pelmet  XXXCURVEPELMET  Curved tangent pelmet  XXXCORNICESOLID  3000mm tangent cornice                                                                                                                                                                                                                                                                                                                                                                                                                                                                                                                                                                                                                                                                                                                                                                                                                                                                                                                                                                                                                                                                                                                                                                                                                                                                                                                                                                                                                                                                                                                                                                                                                                                                                                                                                      | XXXG106049       |                                      |
| XXXCURVE1245  1245mm curved door  XXXPLINTH  150 x 2800 x 19mm plinth  XXXCURVEPLINTH  Curved plinth  Square end straight cornice / pelmet  XXXCURVECORNICES  Square end curved cornice / pelmet  XXXPELMETSOLID  3000mm tangent pelmet  XXXCURVEPELMET  Curved tangent pelmet  XXXCORNICESOLID  3000mm tangent cornice                                                                                                                                                                                                                                                                                                                                                                                                                                                                                                                                                                                                                                                                                                                                                                                                                                                                                                                                                                                                                                                                                                                                                                                                                                                                                                                                                                                                                                                                                                                                                                                                                                                                                                                                                                                                        | XXXCURVE715      | 715mm curved door                    |
| XXXPLINTH  150 x 2800 x 19mm plinth  XXXCURVEPLINTH  Curved plinth  Square end straight cornice / pelmet  XXXCURVECORNICES  Square end curved cornice / pelmet  XXXPELMETSOLID  3000mm tangent pelmet  XXXCURVEPELMET  Curved tangent pelmet  XXXCORNICESOLID  3000mm tangent cornice                                                                                                                                                                                                                                                                                                                                                                                                                                                                                                                                                                                                                                                                                                                                                                                                                                                                                                                                                                                                                                                                                                                                                                                                                                                                                                                                                                                                                                                                                                                                                                                                                                                                                                                                                                                                                                          | XXXCURVE895      | 895mm curved door                    |
| XXXCURVEPLINTH  Curved plinth  Square end straight cornice / pelmet  XXXCURVECORNICES  Square end curved cornice / pelmet  XXXPELMETSOLID  3000mm tangent pelmet  XXXCURVEPELMET  Curved tangent pelmet  XXXCORNICESOLID  3000mm tangent cornice                                                                                                                                                                                                                                                                                                                                                                                                                                                                                                                                                                                                                                                                                                                                                                                                                                                                                                                                                                                                                                                                                                                                                                                                                                                                                                                                                                                                                                                                                                                                                                                                                                                                                                                                                                                                                                                                               | XXXCURVE1245     | 1245mm curved door                   |
| XXXCORNICESQ Square end straight cornice / pelmet  XXXCURVECORNICES Square end curved cornice / pelmet  XXXPELMETSOLID 3000mm tangent pelmet  XXXCURVEPELMET Curved tangent pelmet  XXXCORNICESOLID 3000mm tangent cornice                                                                                                                                                                                                                                                                                                                                                                                                                                                                                                                                                                                                                                                                                                                                                                                                                                                                                                                                                                                                                                                                                                                                                                                                                                                                                                                                                                                                                                                                                                                                                                                                                                                                                                                                                                                                                                                                                                     | XXXPLINTH        | 150 x 2800 x 19mm plinth             |
| xxxcurvecornices  xxxcurvecornices  Square end curved cornice / pelmet  xxxpelmetsolid  3000mm tangent pelmet  xxxcurvepelmet  curved tangent pelmet  xxxcurvepelmet  xxxcornicesolid  3000mm tangent cornice                                                                                                                                                                                                                                                                                                                                                                                                                                                                                                                                                                                                                                                                                                                                                                                                                                                                                                                                                                                                                                                                                                                                                                                                                                                                                                                                                                                                                                                                                                                                                                                                                                                                                                                                                                                                                                                                                                                  | XXXCURVEPLINTH   | Curved plinth                        |
| XXXCURVECORNICES  Square end curved cornice / pelmet  3000mm tangent pelmet  XXXCURVEPELMET  Curved tangent pelmet  XXXCORNICESOLID  3000mm tangent cornice                                                                                                                                                                                                                                                                                                                                                                                                                                                                                                                                                                                                                                                                                                                                                                                                                                                                                                                                                                                                                                                                                                                                                                                                                                                                                                                                                                                                                                                                                                                                                                                                                                                                                                                                                                                                                                                                                                                                                                    | XXXCORNICESQ     | Square end straight cornice / pelmet |
| XXXCURVEPELMET Curved tangent pelmet XXXCORNICESOLID 3000mm tangent cornice                                                                                                                                                                                                                                                                                                                                                                                                                                                                                                                                                                                                                                                                                                                                                                                                                                                                                                                                                                                                                                                                                                                                                                                                                                                                                                                                                                                                                                                                                                                                                                                                                                                                                                                                                                                                                                                                                                                                                                                                                                                    | XXXCURVECORNICES | Square end curved                    |
| XXXCORNICESOLID 3000mm tangent cornice                                                                                                                                                                                                                                                                                                                                                                                                                                                                                                                                                                                                                                                                                                                                                                                                                                                                                                                                                                                                                                                                                                                                                                                                                                                                                                                                                                                                                                                                                                                                                                                                                                                                                                                                                                                                                                                                                                                                                                                                                                                                                         | XXXPELMETSOLID   | 3000mm tangent pelmet                |
|                                                                                                                                                                                                                                                                                                                                                                                                                                                                                                                                                                                                                                                                                                                                                                                                                                                                                                                                                                                                                                                                                                                                                                                                                                                                                                                                                                                                                                                                                                                                                                                                                                                                                                                                                                                                                                                                                                                                                                                                                                                                                                                                | XXXCURVEPELMET   | Curved tangent pelmet                |
| XXXCURVECORNICE Curved tangent cornice                                                                                                                                                                                                                                                                                                                                                                                                                                                                                                                                                                                                                                                                                                                                                                                                                                                                                                                                                                                                                                                                                                                                                                                                                                                                                                                                                                                                                                                                                                                                                                                                                                                                                                                                                                                                                                                                                                                                                                                                                                                                                         | XXXCORNICESOLID  | 3000mm tangent cornice               |
|                                                                                                                                                                                                                                                                                                                                                                                                                                                                                                                                                                                                                                                                                                                                                                                                                                                                                                                                                                                                                                                                                                                                                                                                                                                                                                                                                                                                                                                                                                                                                                                                                                                                                                                                                                                                                                                                                                                                                                                                                                                                                                                                | XXXCURVECORNICE  | Curved tangent cornice               |