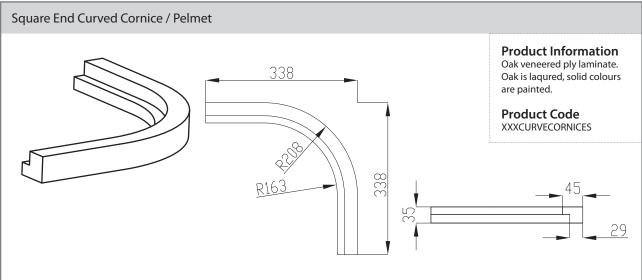

#### **DOOR/DRAWER & ACCESSORY DESCRIPTIONS**

| XXX71549         715 x 496mm door           XXX71554         715 x 546mm door           XXX71559         715 x 596mm door           XXX89529         895 x 296mm door           XXX89539         895 x 396mm door           XXX89544         895 x 446mm door           XXX89549         895 x 596mm door           XXX98059         890 x 596mm door           XXX124525         1245 x 296mm door           XXX124539         1245 x 396mm door           XXX124549         1245 x 396mm foor           XXXF71539         715 x 396mm frame door           XXXF71549         715 x 496mm frame door           XXXF71549         715 x 496mm frame door           XXXF71559         715 x 596mm frame door           XXXF71559         715 x 396mm clear glazed door           XXXG71539         715 x 396mm clear glazed door           XXXG71549         715 x 496mm clear glazed door           XXXG71559         715 x 596mm clear glazed door           XXXG106049         895 x 496mm clear glazed door           XXXG106049         895 x 496mm clear glazed door           XXXCURVE895         895mm curved door           XXXCURVE1245         1245mm curved door           XXXCURVEPLINTH         50 x 2800 x 19mm plinth      <                                                                                                                                                                                                                                                                                                                                                                                                                                                                                                                                                                                                                                                                                                                                                                                                                                                                                    | CODE             | DESCRIPTION                          |
|--------------------------------------------------------------------------------------------------------------------------------------------------------------------------------------------------------------------------------------------------------------------------------------------------------------------------------------------------------------------------------------------------------------------------------------------------------------------------------------------------------------------------------------------------------------------------------------------------------------------------------------------------------------------------------------------------------------------------------------------------------------------------------------------------------------------------------------------------------------------------------------------------------------------------------------------------------------------------------------------------------------------------------------------------------------------------------------------------------------------------------------------------------------------------------------------------------------------------------------------------------------------------------------------------------------------------------------------------------------------------------------------------------------------------------------------------------------------------------------------------------------------------------------------------------------------------------------------------------------------------------------------------------------------------------------------------------------------------------------------------------------------------------------------------------------------------------------------------------------------------------------------------------------------------------------------------------------------------------------------------------------------------------------------------------------------------------------------------------------------------------|------------------|--------------------------------------|
| XXX71559                                                                                                                                                                                                                                                                                                                                                                                                                                                                                                                                                                                                                                                                                                                                                                                                                                                                                                                                                                                                                                                                                                                                                                                                                                                                                                                                                                                                                                                                                                                                                                                                                                                                                                                                                                                                                                                                                                                                                                                                                                                                                                                       | XXX71549         | 715 x 496mm door                     |
| XXX89529                                                                                                                                                                                                                                                                                                                                                                                                                                                                                                                                                                                                                                                                                                                                                                                                                                                                                                                                                                                                                                                                                                                                                                                                                                                                                                                                                                                                                                                                                                                                                                                                                                                                                                                                                                                                                                                                                                                                                                                                                                                                                                                       | XXX71554         | 715 x 546mm door                     |
| XXX89539       895 x 396mm door         XXX89544       895 x 496mm door         XXX89549       895 x 596mm door         XXX89559       895 x 596mm door         XXX124525       1245 x 256mm door         XXX124529       1245 x 296mm door         XXX124539       1245 x 396mm door         XXX124549       1245 x 496mm door         XXX724559       1245 x 596mm door         XXXF71539       715 x 396mm frame door         XXXF71549       715 x 496mm frame door         XXXF71559       715 x 596mm frame door         XXXF89549       895 x 496mm frame door         XXXG71539       715 x 396mm clear glazed door         XXXG71549       715 x 496mm clear glazed door         XXXG71559       715 x 596mm clear glazed door         XXXG889549       895 x 496mm clear glazed door         XXXG106049       1060 x 496mm clear glazed door         XXXCURVE715       715mm curved door         XXXCURVE895       895mm curved door         XXXCURVE1245       1245mm curved door         XXXCURVEPLINTH       Curved plinth         XXXCORNICESQ       Square end straight cornice / pelmet         XXXCURVEPELMET       Curved tangent pelmet         XXXCORNICESOLID       3000mm tangent cornic                                                                                                                                                                                                                                                                                                                                                                                                                                                                                                                                                                                                                                                                                                                                                                                                                                                                                                                 | XXX71559         | 715 x 596mm door                     |
| XXX89544 895 x 446mm door  XXX89549 895 x 496mm door  XXX98059 980 x 596mm door  XXX124525 1245 x 256mm door  XXX124529 1245 x 296mm door  XXX124539 1245 x 396mm door  XXX124549 1245 x 596mm door  XXX124559 1245 x 596mm door  XXX7124559 1245 x 596mm door  XXX7124559 1245 x 596mm frame door  XXXF71539 715 x 396mm frame door  XXXF71549 715 x 496mm frame door  XXXF71559 715 x 596mm frame door  XXXF71549 1060 x 496mm frame door  XXXG71539 715 x 396mm clear glazed door  XXXG71549 715 x 496mm clear glazed door  XXXG71549 715 x 596mm clear glazed door  XXXG71559 715 x 596mm clear glazed door  XXXG71549 715 x 596mm clear glazed door  XXXG71559 715 x 596mm clear glazed door  XXXGR9549 895 x 496mm clear glazed door  XXXGR9549 895 x 496mm clear glazed door  XXXCURVE715 715mm curved door  XXXCURVE715 715mm curved door  XXXCURVE895 895mm curved door  XXXCURVE895 1245mm curved door  XXXCURVE1245 1245mm curved door  XXXCURVE1245 1245mm curved door  XXXCURVEPLINTH Curved plinth  XXXCURVEPLINTH Curved plinth  XXXCURVEPLINTH Curved plinth  XXXCURVEQ Square end straight cornice / pelmet  XXXCURVECORNICES Square end curved cornice / pelmet  XXXCURVEPELMET Curved tangent pelmet  XXXCURVEPELMET Curved tangent pelmet                                                                                                                                                                                                                                                                                                                                                                                                                                                                                                                                                                                                                                                                                                                                                                                                                                                                  | XXX89529         | 895 x 296mm door                     |
| XXX89549       895 x 496mm door         XXX89559       895 x 596mm door         XXX124525       1245 x 256mm door         XXX124529       1245 x 296mm door         XXX124539       1245 x 396mm door         XXX124549       1245 x 496mm door         XXX124559       1245 x 596mm door         XXXF71539       715 x 396mm frame door         XXXF71549       715 x 496mm frame door         XXXF89549       895 x 496mm frame door         XXXF89549       895 x 496mm frame door         XXXG71539       715 x 396mm clear glazed door         XXXG71549       715 x 496mm clear glazed door         XXXG71559       715 x 596mm clear glazed door         XXXG89549       895 x 496mm clear glazed door         XXXG106049       1060 x 496mm clear glazed door         XXXCURVE715       715mm curved door         XXXCURVE895       895mm curved door         XXXCURVE1245       1245mm curved door         XXXCURVE1245       1245mm curved door         XXXCURVEPLINTH       Curved plinth         XXXCORNICESQ       Square end straight cornice / pelmet         XXXCURVECORNICES       Square end curved cornice / pelmet         XXXCURVEPELMET       Curved tangent pelmet         XXXCORNICESOLID                                                                                                                                                                                                                                                                                                                                                                                                                                                                                                                                                                                                                                                                                                                                                                                                                                                                                                              | XXX89539         | 895 x 396mm door                     |
| XXX89559 895 x 596mm door  XXX124525 1245 x 256mm door  XXX124529 1245 x 296mm door  XXX124539 1245 x 396mm door  XXX124549 1245 x 496mm door  XXX124559 1245 x 596mm door  XXX7124559 1245 x 596mm door  XXXF71539 715 x 396mm frame door  XXXF71549 715 x 496mm frame door  XXXF71559 715 x 596mm frame door  XXXF89549 895 x 496mm frame door  XXXG71539 715 x 396mm clear glazed door  XXXG71539 715 x 396mm clear glazed door  XXXG71549 715 x 496mm clear glazed door  XXXG71559 715 x 596mm clear glazed door  XXXG71549 715 x 496mm clear glazed door  XXXG71559 715 x 596mm clear glazed door  XXXG71559 715 x 596mm clear glazed door  XXXG71559 715 x 596mm clear glazed door  XXXG89549 895 x 496mm clear glazed door  XXXCURVE715 715mm curved door  XXXCURVE715 715mm curved door  XXXCURVE895 895mm curved door  XXXCURVE1245 1245mm curved door  XXXCURVE1245 1245mm curved door  XXXCURVE1245 120mm clear glazed door  XXXCURVE1245 1245mm curved door  XXXCURVE1245 1245mm curved door  XXXCURVE00RNICES 5quare end straight cornice / pelmet  XXXCURVECORNICES 5quare end curved cornice / pelmet  XXXCURVECORNICES 13000mm tangent pelmet  XXXCURVEPELMET Curved tangent pelmet  XXXCURVEPELMET Curved tangent pelmet                                                                                                                                                                                                                                                                                                                                                                                                                                                                                                                                                                                                                                                                                                                                                                                                                                                                                      | XXX89544         | 895 x 446mm door                     |
| XXX98059 980 x 596mm door  XXX124525 1245 x 296mm door  XXX124539 1245 x 396mm door  XXX124539 1245 x 496mm door  XXX124549 1245 x 596mm door  XXX124559 1245 x 596mm door  XXXF71539 715 x 396mm frame door  XXXF71549 715 x 496mm frame door  XXXF71559 715 x 596mm frame door  XXXF71549 895 x 496mm frame door  XXXF71559 715 x 396mm frame door  XXXF106049 1060 x 496mm frame door  XXXG71539 715 x 396mm clear glazed door  XXXG71549 715 x 596mm clear glazed door  XXXG71559 715 x 596mm clear glazed door  XXXG71559 715 x 596mm clear glazed door  XXXG106049 1060 x 496mm clear glazed door  XXXG106049 1060 x 496mm clear glazed door  XXXCURVE715 715mm curved door  XXXCURVE715 715mm curved door  XXXCURVE895 895mm curved door  XXXCURVE1245 1245mm curved door  XXXCURVE1245 1245mm curved door  XXXCURVE1245 1245mm curved door  XXXCURVEPLINTH Curved plinth  XXXCURVEPLINTH Curved plinth  XXXCURVECORNICES Square end straight cornice / pelmet  XXXCURVECORNICES Cornice / pelmet  XXXCURVECORNICES Curved tangent pelmet  XXXCURVEPELMET Curved tangent pelmet  XXXCURVEPELMET Curved tangent pelmet                                                                                                                                                                                                                                                                                                                                                                                                                                                                                                                                                                                                                                                                                                                                                                                                                                                                                                                                                                                                   | XXX89549         | 895 x 496mm door                     |
| XXX124525       1245 x 256mm door         XXX124529       1245 x 296mm door         XXX124539       1245 x 396mm door         XXX124549       1245 x 496mm door         XXX124559       1245 x 596mm door         XXXF71539       715 x 396mm frame door         XXXF71549       715 x 496mm frame door         XXXF71559       715 x 596mm frame door         XXXF89549       895 x 496mm frame door         XXXG71539       715 x 396mm clear glazed door         XXXG71549       715 x 496mm clear glazed door         XXXG71559       715 x 596mm clear glazed door         XXXG89549       895 x 496mm clear glazed door         XXXG106049       1060 x 496mm clear glazed door         XXXCURVE715       715mm curved door         XXXCURVE895       895mm curved door         XXXCURVE1245       1245mm curved door         XXXCURVE11NTH       Curved plinth         XXXCORNICESQ       Square end straight cornice / pelmet         XXXCURVECORNICES       Square end curved cornice / pelmet         XXXCURVEPELMET       Curved tangent pelmet         XXXCORNICESOLID       3000mm tangent cornice                                                                                                                                                                                                                                                                                                                                                                                                                                                                                                                                                                                                                                                                                                                                                                                                                                                                                                                                                                                                                | XXX89559         | 895 x 596mm door                     |
| XXX124529         1245 x 296mm door           XXX124539         1245 x 396mm door           XXX124549         1245 x 496mm door           XXX124559         1245 x 596mm door           XXXF71539         715 x 396mm frame door           XXXF71549         715 x 496mm frame door           XXXF71559         715 x 596mm frame door           XXXF89549         895 x 496mm frame door           XXXF106049         1060 x 496mm frame door           XXXG71539         715 x 396mm clear glazed door           XXXG71549         715 x 496mm clear glazed door           XXXG89549         895 x 496mm clear glazed door           XXXG106049         1060 x 496mm clear glazed door           XXXCURVE715         715mm curved door           XXXCURVE895         895mm curved door           XXXCURVE1245         1245mm curved door           XXXCURVE1245         1245mm curved door           XXXCURVEPLINTH         Curved plinth           XXXCORNICESQ         Square end straight cornice / pelmet           XXXCURVECORNICES         Square end curved cornice / pelmet           XXXCURVEPELMET         Curved tangent pelmet           XXXCORNICESOLID         3000mm tangent cornice                                                                                                                                                                                                                                                                                                                                                                                                                                                                                                                                                                                                                                                                                                                                                                                                                                                                                                                          | XXX98059         | 980 x 596mm door                     |
| XXX124539 1245 x 396mm door XXX124549 1245 x 496mm door XXXF71539 715 x 396mm frame door XXXF71549 715 x 496mm frame door XXXF71559 715 x 596mm frame door XXXF89549 895 x 496mm frame door XXXG71539 715 x 396mm frame door XXXG71539 715 x 396mm frame door XXXG71539 715 x 396mm clear glazed door XXXG71549 715 x 496mm clear glazed door XXXG71559 715 x 596mm clear glazed door XXXG71559 715 x 596mm clear glazed door XXXG89549 895 x 496mm clear glazed door XXXCURVE715 715 mm curved door XXXCURVE715 715 mm curved door XXXCURVE895 895 mm curved door XXXCURVE1245 1245mm curved door XXXCURVE1245 1245mm curved door XXXCURVE1245 1245mm curved door XXXCURVEPLINTH Curved plinth XXXCORNICESQ Square end straight cornice / pelmet XXXCURVECORNICES XXXPELMETSOLID 3000mm tangent pelmet XXXCURVEPELMET Curved tangent pelmet XXXCORNICESOLID 3000mm tangent cornice                                                                                                                                                                                                                                                                                                                                                                                                                                                                                                                                                                                                                                                                                                                                                                                                                                                                                                                                                                                                                                                                                                                                                                                                                                            | XXX124525        | 1245 x 256mm door                    |
| XXX124549 1245 x 496mm door XXX124559 1245 x 596mm door XXXF71539 715 x 396mm frame door XXXF71549 715 x 496mm frame door XXXF71559 715 x 596mm frame door XXXF89549 895 x 496mm frame door XXXG71539 715 x 396mm frame door XXXG71539 715 x 396mm clear glazed door XXXG71549 715 x 496mm clear glazed door XXXG71559 715 x 596mm clear glazed door XXXG89549 895 x 496mm clear glazed door XXXG89549 895 x 496mm clear glazed door XXXCURVE715 715 mm curved door XXXCURVE895 895 mm curved door XXXCURVE1245 1245mm curved door XXXCURVE1245 1245mm curved door XXXCURVEPLINTH Curved plinth XXXCURVEPLINTH Curved plinth  XXXCORNICESQ Square end straight cornice / pelmet XXXCURVECORNICES XXXPELMETSOLID 3000mm tangent pelmet XXXCURVEPLMET Curved tangent pelmet XXXCURVEPLMET Curved tangent pelmet                                                                                                                                                                                                                                                                                                                                                                                                                                                                                                                                                                                                                                                                                                                                                                                                                                                                                                                                                                                                                                                                                                                                                                                                                                                                                                                  | XXX124529        | 1245 x 296mm door                    |
| XXX124559 XXXF71539 XXXF71549 XXXF71549 XXXF71559 XXXF89549 XXXF89549 XXXF106049 XXXG71539 XXXG71539 XXXG71539 XXXG71549 XXXG71549 XXXG71559 XXXG89549 XXXG106049 XXXG106049 XXXCURVE715 XXXCURVE715 X15 mm curved door XXXCURVE715 XXXCURVE1245 XXXCURVE1245 XXXCURVE1245 XXXCURVE1245 XXXCURVEPLINTH XXXCURVEPLINTH XXXCURVECORNICES XXXCURVECORNICES XXXCURVECORNICES XXXCURVEPLMET XXXCURVEPLMET XXXCURVEPLMET Curved tangent pelmet XXXCURVEPLMET XXXCURVEPLMET XXXCORNICESOLID 3000mm tangent cornice                                                                                                                                                                                                                                                                                                                                                                                                                                                                                                                                                                                                                                                                                                                                                                                                                                                                                                                                                                                                                                                                                                                                                                                                                                                                                                                                                                                                                                                                                                                          | XXX124539        | 1245 x 396mm door                    |
| XXXF71539  XXXF71549  XXXF71559  XXXF71559  XXXF89549  XXXF106049  XXXF106049  XXXG71539  XXXG71539  XXXG71549  XXXG71549  XXXG71549  XXXG71559  XXXG71549  XXXG71559  XXXG71559  XXXG71559  XXXG71559  XXXG89549  XXXG89549  XXXG89549  XXXG106049  XXXCURVE715  XXXCURVE715  XXXCURVE895  XXXCURVE895  XXXCURVE1245  XXXCURVE1245  XXXCURVE1245  XXXCURVEPLINTH  XXXCURVEPLINTH  XXXCURVEPLINTH  XXXCURVECORNICES  XXXCURVECORNICES  XXXCURVECORNICES  XXXCURVEPLINTH  XXXCURVECORNICES  XXXCURVECORNICES  XXXCURVECORNICES  XXXCURVECORNICES  XXXCURVEPLIMET  XXXCURVECORNICES  XXXCURVECORNICES  XXXCURVEPLIMET  Curved tangent pelmet  XXXCURVEPLIMET  Curved tangent pelmet  XXXCURVEPLIMET  XXXCORNICESOLID  3000mm tangent cornice                                                                                                                                                                                                                                                                                                                                                                                                                                                                                                                                                                                                                                                                                                                                                                                                                                                                                                                                                                                                                                                                                                                                                                                                                                                                                                                                                                                     | XXX124549        | 1245 x 496mm door                    |
| XXXF71549  XXXF71559  XXXF89549  895 x 496mm frame door  XXXF106049  XXXG71539  XXXG71539  XXXG71549  XXXG71559  XXXG71559  XXXG71559  XXXG71559  XXXG89549  XXXG89549  XXXG89549  XXXG106049  XXXCURVE715  XXXCURVE715  XXXCURVE895  XXXCURVE895  XXXCURVE1245  XXXCURVE1245  XXXCURVE1245  XXXCURVEPLINTH  XXXCURVEPLINTH  XXXCURVEQ Quare end straight cornice / pelmet  XXXCURVECORNICES  XXXCURVEQ Quare end curved cornice / pelmet  XXXCURVEPLMET  XXXCURVEPLMET  XXXCURVEPLMET  XXXCURVEPLMET  XXXCURVEPLMET  XXXCURVEPLMET  XXXCURVEPLMET  XXXCURVEPLMET  XXXCURVEPLMET  XXXCURVEQ Quare end curved cornice / pelmet  XXXCURVEPLMET  XXXCURVEPLMET  XXXCURVEPLMET  XXXCURVEPLMET  XXXCURVEPLMET  XXXCURVEPLMET  XXXCURVEPLMET  XXXCURVEPLMET  XXXCURVECORNICES  3000mm tangent pelmet                                                                                                                                                                                                                                                                                                                                                                                                                                                                                                                                                                                                                                                                                                                                                                                                                                                                                                                                                                                                                                                                                                                                                                                                                                                                                                                                 | XXX124559        | 1245 x 596mm door                    |
| XXXF71559 XXXF89549 XXXF89549 XXXF106049 XXXF106049 XXXG71539 XXXG71539 XXXG71549 XXXG71559 XXXG71559 XXXG89549 XXXG89549 XXXG89549 XXXG106049 XXXCURVE715 X15 x 496mm clear glazed door XXXCURVE715 XXXCURVE895 XXXCURVE1245 XXXCURVE1245 XXXCURVE1245 XXXCURVEPLINTH XXXCURVEPLINTH Curved plinth XXXCURVEPLINTH XXXCURVECORNICES XXXCURVECORNICES XXXCURVECORNICES XXXCURVEPLINTH XXXCURVEPLINTH XXXCURVECORNICES XXXCURVEPLINTH XXXCURVECORNICES XXXCURVEPLINTH XXXCURVECORNICES XXXCURVECORNICES XXXCURVECORNICES XXXCURVEPLINTH XXXCURVEPLINTH XXXCURVECORNICES                                                                                       | XXXF71539        | 715 x 396mm frame door               |
| XXXF89549  XXXF106049  XXXG71539  XXXG71549  XXXG71559  XXXG89549  XXXG89549  XXXG89549  XXXG106049  XXXCURVE715  XXXCURVE895  XXXCURVE1245  XXXCURVEPLINTH  XXXCURVEPLINTH  XXXCURVECORNICES  XXXCURVECORNICES  XXXCURVEPLINTH  XXXCURVECORNICES  XXXCURVEPLINTH  XXXCURVECORNICES  XXXCURVEPLINTH  XXXCURVECORNICES  XXXCURVEPLINTH  XXXCURVECORNICES  XXXCURVEPLINTH  XXXCURVECORNICES  XXXCURVEPLINTH  XXXCURVECORNICES  XXXCURVECORNICES  XXXCURVECORNICES  XXXCURVEPLINTH  XXXCURVEPLINTH  XXXCURVECORNICES  XXXCURVECORNICES  XXXCURVECORNICES  XXXCURVECORNICES  XXXCURVEPLINET  XXXCU | XXXF71549        | 715 x 496mm frame door               |
| XXXF106049  XXXG71539  715 x 396mm clear glazed door  XXXG71549  715 x 496mm clear glazed door  XXXG71559  715 x 596mm clear glazed door  XXXG89549  895 x 496mm clear glazed door  XXXG106049  XXXCURVE715  715 mm curved door  XXXCURVE895  895 mm curved door  XXXCURVE1245  1245mm curved door  XXXCURVE1245  1245mm curved door  XXXCURVEPLINTH  Curved plinth  XXXCURVEPLINTH  Curved plinth  XXXCURVECORNICES  XXXCURVECORNICES  XXXCURVECORNICES  XXXCURVECORNICES  XXXCURVEPELMET  Curved tangent pelmet  XXXCURVEPELMET  Curved tangent cornice                                                                                                                                                                                                                                                                                                                                                                                                                                                                                                                                                                                                                                                                                                                                                                                                                                                                                                                                                                                                                                                                                                                                                                                                                                                                                                                                                                                                                                                                                                                                                                      | XXXF71559        | 715 x 596mm frame door               |
| XXXG71539  XXXG71549  XXXG71549  XXXG71559  XXXG89549  XXXG89549  XXXG106049  XXXCURVE715  XXXCURVE895  XXXCURVE895  XXXCURVE1245  XXXCURVE1245  XXXCURVEPLINTH  XXXCURVEPLINTH  XXXCURVEQQUINTH  | XXXF89549        | 895 x 496mm frame door               |
| XXXG71549  715 x 496mm clear glazed door  XXXG71559  715 x 596mm clear glazed door  XXXG89549  895 x 496mm clear glazed door  XXXG106049  XXXCURVE715  715mm curved door  XXXCURVE895  895mm curved door  XXXCURVE1245  1245mm curved door  XXXCURVE1245  1245mm curved door  XXXCURVEPLINTH  Curved plinth  XXXCURVEPLINTH  Curved plinth  XXXCORNICESQ  XXXCURVECORNICES  XXXCURVECORNICES  XXXCURVECORNICES  Cornice / pelmet  XXXCURVEPLMET  Curved tangent pelmet  XXXCURVEPLMET  Curved tangent pelmet  XXXCORNICESOLID  3000mm tangent cornice                                                                                                                                                                                                                                                                                                                                                                                                                                                                                                                                                                                                                                                                                                                                                                                                                                                                                                                                                                                                                                                                                                                                                                                                                                                                                                                                                                                                                                                                                                                                                                          | XXXF106049       | 1060 x 496mm frame door              |
| XXXG71559  XXXG89549  895 x 496mm clear glazed door  XXXG106049  XXXCURVE715  715mm curved door  XXXCURVE895  895mm curved door  XXXCURVE1245  1245mm curved door  XXXCURVE1245  1245mm curved door  XXXCURVEPLINTH  Curved plinth  XXXCURVEPLINTH  Curved plinth  XXXCURVECORNICES  XXXCURVECORNICES  XXXCURVECORNICES  XXXCURVECORNICES  XXXCURVECORNICES  Cornice / pelmet  XXXCURVEPLINTH  Curved tangent pelmet  XXXCURVEPLINTH  Curved tangent pelmet  XXXCURVEPLINTH  XXXCURVECORNICES  XXXCURVECORNICES  XXXCURVECORNICES  XXXCURVECORNICES  XXXCURVECORNICES  XXXCURVECORNICES  3000mm tangent cornice                                                                                                                                                                                                                                                                                                                                                                                                                                                                                                                                                                                                                                                                                                                                                                                                                                                                                                                                                                                                                                                                                                                                                                                                                                                                                                                                                                                                                                                                                                                | XXXG71539        | 715 x 396mm clear glazed door        |
| XXXG89549  XXXG106049  XXXCURVE715  XXXCURVE895  XXXCURVE895  XXXCURVE1245  XXXCURVE1245  XXXCURVEPLINTH  XXXCURVEPLINTH  XXXCURVEQ ornice / pelmet  XXXCURVECORNICES                                                                                                                                                                                                                                                                                                                                                                                  | XXXG71549        | 715 x 496mm clear glazed door        |
| XXXCURVE715  XXXCURVE895  XXXCURVE895  XXXCURVE1245  XXXCURVE1245  XXXCURVEPLINTH  XXXCURVEPLINTH  XXXCORNICESQ  XXXCURVECORNICES                                                                                                                                                                                                                                                                                                                                                                                                                                                                                                                                                                                                                                                                                                                                                                                                                                                                      | XXXG71559        | 715 x 596mm clear glazed door        |
| XXXCURVE715  XXXCURVE895  XXXCURVE895  XXXCURVE1245  XXXCURVE1245  XXXCURVEPLINTH  XXXCURVEPLINTH  XXXCORNICESQ  XXXCURVECORNICES  XXXCURVEPELMET  XXXCURVEPELMET  XXXCURVEPELMET  XXXCORNICESOLID  3000mm tangent pelmet  XXXCORNICESOLID                                                                                                                                                                                                                                                                                                                                                                                                                                                                                                                                                                                                                                                                                                                                                                                                                                                                                                                                                                                                                                                                                                                                                                                                                                                                                                                                                                                                                                                                                                                                                                                                                                                                                                 | XXXG89549        |                                      |
| XXXCURVE895  895mm curved door  XXXCURVE1245  1245mm curved door  XXXPLINTH  150 x 2800 x 19mm plinth  XXXCURVEPLINTH  Curved plinth  Square end straight cornice / pelmet  Square end curved cornice / pelmet  XXXCURVECORNICES  XXXCURVECORNICES  XXXPELMETSOLID  3000mm tangent pelmet  XXXCURVEPELMET  Curved tangent pelmet  XXXCORNICESOLID  3000mm tangent cornice                                                                                                                                                                                                                                                                                                                                                                                                                                                                                                                                                                                                                                                                                                                                                                                                                                                                                                                                                                                                                                                                                                                                                                                                                                                                                                                                                                                                                                                                                                                                                                                                                                                                                                                                                      | XXXG106049       |                                      |
| XXXCURVE1245  1245mm curved door  XXXPLINTH  150 x 2800 x 19mm plinth  XXXCURVEPLINTH  Curved plinth  Square end straight cornice / pelmet  XXXCURVECORNICES  Square end curved cornice / pelmet  XXXPELMETSOLID  3000mm tangent pelmet  XXXCURVEPELMET  Curved tangent pelmet  XXXCORNICESOLID  3000mm tangent cornice                                                                                                                                                                                                                                                                                                                                                                                                                                                                                                                                                                                                                                                                                                                                                                                                                                                                                                                                                                                                                                                                                                                                                                                                                                                                                                                                                                                                                                                                                                                                                                                                                                                                                                                                                                                                        | XXXCURVE715      | 715mm curved door                    |
| XXXPLINTH  150 x 2800 x 19mm plinth  XXXCURVEPLINTH  Curved plinth  Square end straight cornice / pelmet  XXXCURVECORNICES  Square end curved cornice / pelmet  XXXPELMETSOLID  3000mm tangent pelmet  XXXCURVEPELMET  Curved tangent pelmet  XXXCORNICESOLID  3000mm tangent cornice                                                                                                                                                                                                                                                                                                                                                                                                                                                                                                                                                                                                                                                                                                                                                                                                                                                                                                                                                                                                                                                                                                                                                                                                                                                                                                                                                                                                                                                                                                                                                                                                                                                                                                                                                                                                                                          | XXXCURVE895      | 895mm curved door                    |
| XXXCURVEPLINTH  Curved plinth  Square end straight cornice / pelmet  XXXCURVECORNICES  Square end curved cornice / pelmet  XXXPELMETSOLID  3000mm tangent pelmet  XXXCURVEPELMET  Curved tangent pelmet  XXXCORNICESOLID  3000mm tangent cornice                                                                                                                                                                                                                                                                                                                                                                                                                                                                                                                                                                                                                                                                                                                                                                                                                                                                                                                                                                                                                                                                                                                                                                                                                                                                                                                                                                                                                                                                                                                                                                                                                                                                                                                                                                                                                                                                               | XXXCURVE1245     | 1245mm curved door                   |
| XXXCORNICESQ Square end straight cornice / pelmet  XXXCURVECORNICES Square end curved cornice / pelmet  XXXPELMETSOLID 3000mm tangent pelmet  XXXCURVEPELMET Curved tangent pelmet  XXXCORNICESOLID 3000mm tangent cornice                                                                                                                                                                                                                                                                                                                                                                                                                                                                                                                                                                                                                                                                                                                                                                                                                                                                                                                                                                                                                                                                                                                                                                                                                                                                                                                                                                                                                                                                                                                                                                                                                                                                                                                                                                                                                                                                                                     | XXXPLINTH        | 150 x 2800 x 19mm plinth             |
| xxxcurvecornices  xxxcurvecornices  Square end curved cornice / pelmet  xxxpelmetsolid  3000mm tangent pelmet  xxxcurvepelmet  curved tangent pelmet  xxxcurvepelmet  xxxcornicesolid  3000mm tangent cornice                                                                                                                                                                                                                                                                                                                                                                                                                                                                                                                                                                                                                                                                                                                                                                                                                                                                                                                                                                                                                                                                                                                                                                                                                                                                                                                                                                                                                                                                                                                                                                                                                                                                                                                                                                                                                                                                                                                  | XXXCURVEPLINTH   | Curved plinth                        |
| XXXCURVECORNICES  Square end curved cornice / pelmet  3000mm tangent pelmet  XXXCURVEPELMET  Curved tangent pelmet  XXXCORNICESOLID  3000mm tangent cornice                                                                                                                                                                                                                                                                                                                                                                                                                                                                                                                                                                                                                                                                                                                                                                                                                                                                                                                                                                                                                                                                                                                                                                                                                                                                                                                                                                                                                                                                                                                                                                                                                                                                                                                                                                                                                                                                                                                                                                    | XXXCORNICESQ     | Square end straight cornice / pelmet |
| XXXCURVEPELMET Curved tangent pelmet XXXCORNICESOLID 3000mm tangent cornice                                                                                                                                                                                                                                                                                                                                                                                                                                                                                                                                                                                                                                                                                                                                                                                                                                                                                                                                                                                                                                                                                                                                                                                                                                                                                                                                                                                                                                                                                                                                                                                                                                                                                                                                                                                                                                                                                                                                                                                                                                                    | XXXCURVECORNICES | Square end curved                    |
| XXXCORNICESOLID 3000mm tangent cornice                                                                                                                                                                                                                                                                                                                                                                                                                                                                                                                                                                                                                                                                                                                                                                                                                                                                                                                                                                                                                                                                                                                                                                                                                                                                                                                                                                                                                                                                                                                                                                                                                                                                                                                                                                                                                                                                                                                                                                                                                                                                                         | XXXPELMETSOLID   | 3000mm tangent pelmet                |
|                                                                                                                                                                                                                                                                                                                                                                                                                                                                                                                                                                                                                                                                                                                                                                                                                                                                                                                                                                                                                                                                                                                                                                                                                                                                                                                                                                                                                                                                                                                                                                                                                                                                                                                                                                                                                                                                                                                                                                                                                                                                                                                                | XXXCURVEPELMET   | Curved tangent pelmet                |
| XXXCURVECORNICE Curved tangent cornice                                                                                                                                                                                                                                                                                                                                                                                                                                                                                                                                                                                                                                                                                                                                                                                                                                                                                                                                                                                                                                                                                                                                                                                                                                                                                                                                                                                                                                                                                                                                                                                                                                                                                                                                                                                                                                                                                                                                                                                                                                                                                         | XXXCORNICESOLID  | 3000mm tangent cornice               |
|                                                                                                                                                                                                                                                                                                                                                                                                                                                                                                                                                                                                                                                                                                                                                                                                                                                                                                                                                                                                                                                                                                                                                                                                                                                                                                                                                                                                                                                                                                                                                                                                                                                                                                                                                                                                                                                                                                                                                                                                                                                                                                                                | XXXCURVECORNICE  | Curved tangent cornice               |