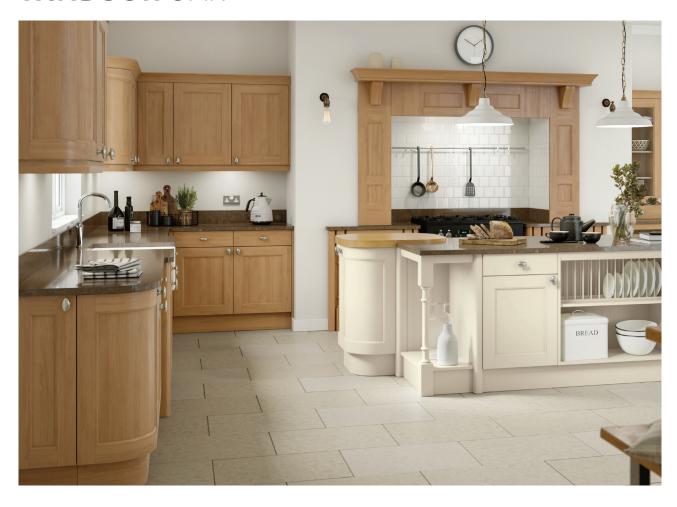

### WINDSOR OAK

#### Oak

#### Suggested MFC Board Match – Egger H3368

Please note that board matches listed with the doors are a suggestion only and better board matches may be available on the market. It is up to the individual to decide on its suitability.