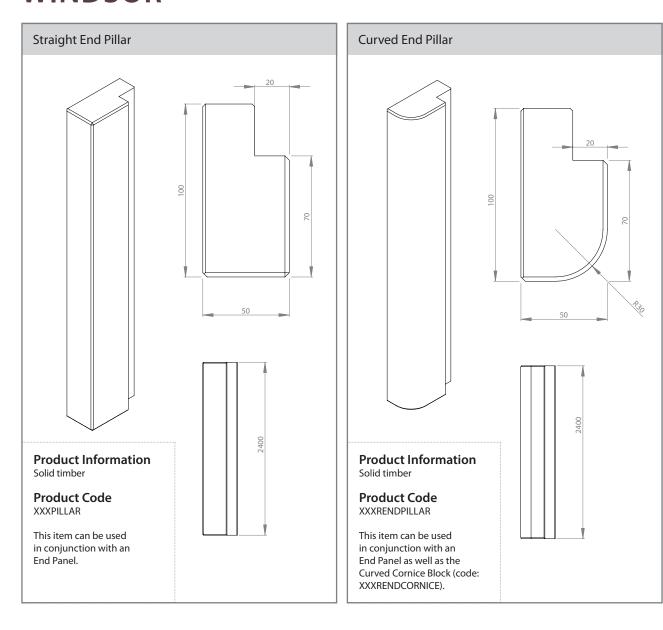

#### **Additional Information**

All end panels are veneered and edged all round. The grain direction is along the longest length on all panels except the 900 x 2100 which is along the shortest length.

T&G end panels are T&G on one side and plain on the reverse.