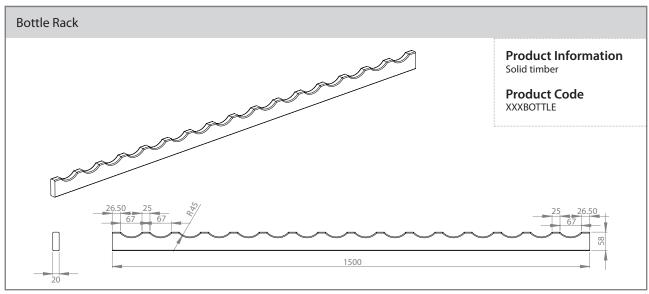

l                                                                  |
| XXXEND900650TG  | 900 x 650 x 20mm<br>veneer T&G end panel                                                                  |
| XXXEND2400650TG | 2400 x 650 x 20mm<br>veneer T&G end panel                                                                 |
| XXXEND9002100TG | 900 x 2100 x 20mm veneer<br>T&G end panel (nb. T&G and<br>grain direction runs along the<br>900mm height) |
| XXXEND2400      | 2400 x 650 x 18mm fitters panel<br>(not available in Oak)                                                 |

When ordering please replace XXX with the prefix code below:

Prefix 260 = Mussel

Prefix 261 = Ivory

Prefix 262 = Stone Grey Prefix 263 = Light Grey

Prefix 264 = Oak





















































#### Contact us

 Telephone
 0161 336 3636

 Fax
 0161 336 3638

 Free-Fax
 0808 144 2422

 Email
 sales@tkc.co.uk

 Web
 www.tkc.co.uk

Order www.trade.tkc.co.uk



**Address** 

Unit 3

**Cranberry Drive** 

Denton

Manchester

M34 3UL

#### Area Sales

Scotland 07770 017422 North East 07766 021114 Yorkshire 07976 643485 North West 07584 241838

Merseyside, North Wales & West Cheshire 07970 923474

East Midlands 07770 017440 West Midlands 07899 948786

South West & South Wales 07799 320910

London & Home Counties (North) 07823 442668 London & Home Counties (South) 07792 078830

Northern Ireland 07436 160980

All goods are sold subject to our Terms and Conditions of Sale which are available upon request.