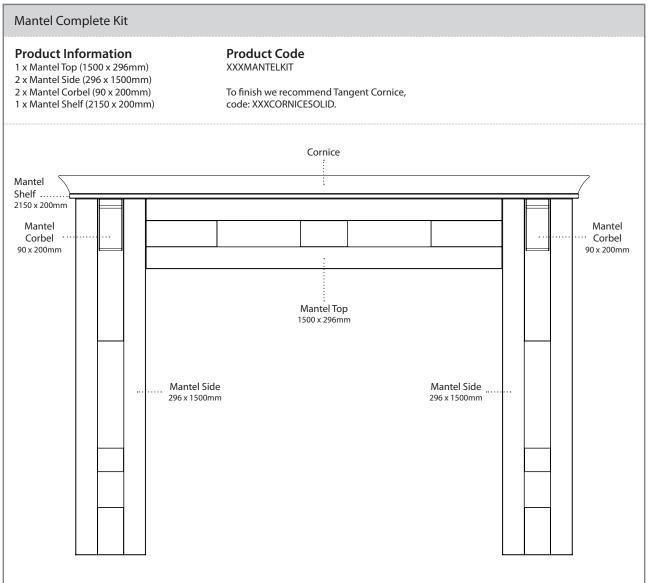

#### **DOOR/DRAWER & ACCESSORY DESCRIPTIONS**

| XXX71549         715 x 496mm door           XXX71554         715 x 546mm door           XXX71559         715 x 596mm door           XXX89529         895 x 296mm door           XXX89539         895 x 396mm door           XXX89544         895 x 446mm door           XXX89549         895 x 596mm door           XXX98059         890 x 596mm door           XXX124525         1245 x 296mm door           XXX124539         1245 x 396mm door           XXX124549         1245 x 396mm foor           XXXF71539         715 x 396mm frame door           XXXF71549         715 x 496mm frame door           XXXF71549         715 x 496mm frame door           XXXF71559         715 x 596mm frame door           XXXF71559         715 x 396mm clear glazed door           XXXG71539         715 x 396mm clear glazed door           XXXG71549         715 x 496mm clear glazed door           XXXG71559         715 x 596mm clear glazed door           XXXG106049         895 x 496mm clear glazed door           XXXG106049         895 x 496mm clear glazed door           XXXCURVE895         895mm curved door           XXXCURVE1245         1245mm curved door           XXXCURVEPLINTH         50 x 2800 x 19mm plinth      <                                                                                                                                                                                                                                                                                                                                                                                                                                                                                                                                                                                                                                                                                                                                                                                                                                                                                    | CODE             | DESCRIPTION                          |
|--------------------------------------------------------------------------------------------------------------------------------------------------------------------------------------------------------------------------------------------------------------------------------------------------------------------------------------------------------------------------------------------------------------------------------------------------------------------------------------------------------------------------------------------------------------------------------------------------------------------------------------------------------------------------------------------------------------------------------------------------------------------------------------------------------------------------------------------------------------------------------------------------------------------------------------------------------------------------------------------------------------------------------------------------------------------------------------------------------------------------------------------------------------------------------------------------------------------------------------------------------------------------------------------------------------------------------------------------------------------------------------------------------------------------------------------------------------------------------------------------------------------------------------------------------------------------------------------------------------------------------------------------------------------------------------------------------------------------------------------------------------------------------------------------------------------------------------------------------------------------------------------------------------------------------------------------------------------------------------------------------------------------------------------------------------------------------------------------------------------------------|------------------|--------------------------------------|
| XXX71559                                                                                                                                                                                                                                                                                                                                                                                                                                                                                                                                                                                                                                                                                                                                                                                                                                                                                                                                                                                                                                                                                                                                                                                                                                                                                                                                                                                                                                                                                                                                                                                                                                                                                                                                                                                                                                                                                                                                                                                                                                                                                                                       | XXX71549         | 715 x 496mm door                     |
| XXX89529                                                                                                                                                                                                                                                                                                                                                                                                                                                                                                                                                                                                                                                                                                                                                                                                                                                                                                                                                                                                                                                                                                                                                                                                                                                                                                                                                                                                                                                                                                                                                                                                                                                                                                                                                                                                                                                                                                                                                                                                                                                                                                                       | XXX71554         | 715 x 546mm door                     |
| XXX89539       895 x 396mm door         XXX89544       895 x 496mm door         XXX89549       895 x 596mm door         XXX89559       895 x 596mm door         XXX124525       1245 x 256mm door         XXX124529       1245 x 296mm door         XXX124539       1245 x 396mm door         XXX124549       1245 x 496mm door         XXX724559       1245 x 596mm door         XXXF71539       715 x 396mm frame door         XXXF71549       715 x 496mm frame door         XXXF71559       715 x 596mm frame door         XXXF89549       895 x 496mm frame door         XXXG71539       715 x 396mm clear glazed door         XXXG71549       715 x 496mm clear glazed door         XXXG71559       715 x 596mm clear glazed door         XXXG889549       895 x 496mm clear glazed door         XXXG106049       1060 x 496mm clear glazed door         XXXCURVE715       715mm curved door         XXXCURVE895       895mm curved door         XXXCURVE1245       1245mm curved door         XXXCURVEPLINTH       Curved plinth         XXXCORNICESQ       Square end straight cornice / pelmet         XXXCURVEPELMET       Curved tangent pelmet         XXXCORNICESOLID       3000mm tangent cornic                                                                                                                                                                                                                                                                                                                                                                                                                                                                                                                                                                                                                                                                                                                                                                                                                                                                                                                 | XXX71559         | 715 x 596mm door                     |
| XXX89544 895 x 446mm door  XXX89549 895 x 496mm door  XXX98059 980 x 596mm door  XXX124525 1245 x 256mm door  XXX124529 1245 x 296mm door  XXX124539 1245 x 396mm door  XXX124549 1245 x 596mm door  XXX124559 1245 x 596mm door  XXX7124559 1245 x 596mm door  XXX7124559 1245 x 596mm frame door  XXXF71539 715 x 396mm frame door  XXXF71549 715 x 496mm frame door  XXXF71559 715 x 596mm frame door  XXXF71549 1060 x 496mm frame door  XXXG71539 715 x 396mm clear glazed door  XXXG71549 715 x 496mm clear glazed door  XXXG71549 715 x 596mm clear glazed door  XXXG71559 715 x 596mm clear glazed door  XXXG71549 715 x 596mm clear glazed door  XXXG71559 715 x 596mm clear glazed door  XXXGR9549 895 x 496mm clear glazed door  XXXGR9549 895 x 496mm clear glazed door  XXXCURVE715 715mm curved door  XXXCURVE715 715mm curved door  XXXCURVE895 895mm curved door  XXXCURVE895 1245mm curved door  XXXCURVE1245 1245mm curved door  XXXCURVE1245 1245mm curved door  XXXCURVEPLINTH Curved plinth  XXXCURVEPLINTH Curved plinth  XXXCURVEPLINTH Curved plinth  XXXCURVEQ Square end straight cornice / pelmet  XXXCURVECORNICES Square end curved cornice / pelmet  XXXCURVEPELMET Curved tangent pelmet  XXXCURVEPELMET Curved tangent pelmet                                                                                                                                                                                                                                                                                                                                                                                                                                                                                                                                                                                                                                                                                                                                                                                                                                                                  | XXX89529         | 895 x 296mm door                     |
| XXX89549       895 x 496mm door         XXX89559       895 x 596mm door         XXX124525       1245 x 256mm door         XXX124529       1245 x 296mm door         XXX124539       1245 x 396mm door         XXX124549       1245 x 496mm door         XXX124559       1245 x 596mm door         XXXF71539       715 x 396mm frame door         XXXF71549       715 x 496mm frame door         XXXF89549       895 x 496mm frame door         XXXF89549       895 x 496mm frame door         XXXG71539       715 x 396mm clear glazed door         XXXG71549       715 x 496mm clear glazed door         XXXG71559       715 x 596mm clear glazed door         XXXG89549       895 x 496mm clear glazed door         XXXG106049       1060 x 496mm clear glazed door         XXXCURVE715       715mm curved door         XXXCURVE895       895mm curved door         XXXCURVE1245       1245mm curved door         XXXCURVE1245       1245mm curved door         XXXCURVEPLINTH       Curved plinth         XXXCORNICESQ       Square end straight cornice / pelmet         XXXCURVECORNICES       Square end curved cornice / pelmet         XXXCURVEPELMET       Curved tangent pelmet         XXXCORNICESOLID                                                                                                                                                                                                                                                                                                                                                                                                                                                                                                                                                                                                                                                                                                                                                                                                                                                                                                              | XXX89539         | 895 x 396mm door                     |
| XXX89559 895 x 596mm door  XXX124525 1245 x 256mm door  XXX124529 1245 x 296mm door  XXX124539 1245 x 396mm door  XXX124549 1245 x 496mm door  XXX124559 1245 x 596mm door  XXX7124559 1245 x 596mm door  XXXF71539 715 x 396mm frame door  XXXF71549 715 x 496mm frame door  XXXF71559 715 x 596mm frame door  XXXF89549 895 x 496mm frame door  XXXG71539 715 x 396mm clear glazed door  XXXG71539 715 x 396mm clear glazed door  XXXG71549 715 x 496mm clear glazed door  XXXG71559 715 x 596mm clear glazed door  XXXG71549 715 x 496mm clear glazed door  XXXG71559 715 x 596mm clear glazed door  XXXG71559 715 x 596mm clear glazed door  XXXG71559 715 x 596mm clear glazed door  XXXG89549 895 x 496mm clear glazed door  XXXCURVE715 715mm curved door  XXXCURVE715 715mm curved door  XXXCURVE895 895mm curved door  XXXCURVE1245 1245mm curved door  XXXCURVE1245 1245mm curved door  XXXCURVE1245 120mm clear glazed door  XXXCURVE1245 1245mm curved door  XXXCURVE1245 1245mm curved door  XXXCURVE00RNICES 5quare end straight cornice / pelmet  XXXCURVECORNICES 5quare end curved cornice / pelmet  XXXCURVECORNICES 13000mm tangent pelmet  XXXCURVEPELMET Curved tangent pelmet  XXXCURVEPELMET Curved tangent pelmet                                                                                                                                                                                                                                                                                                                                                                                                                                                                                                                                                                                                                                                                                                                                                                                                                                                                                      | XXX89544         | 895 x 446mm door                     |
| XXX98059 980 x 596mm door  XXX124525 1245 x 296mm door  XXX124539 1245 x 396mm door  XXX124539 1245 x 496mm door  XXX124549 1245 x 596mm door  XXX124559 1245 x 596mm door  XXXF71539 715 x 396mm frame door  XXXF71549 715 x 496mm frame door  XXXF71559 715 x 596mm frame door  XXXF71549 895 x 496mm frame door  XXXF71559 715 x 396mm frame door  XXXF106049 1060 x 496mm frame door  XXXG71539 715 x 396mm clear glazed door  XXXG71549 715 x 596mm clear glazed door  XXXG71559 715 x 596mm clear glazed door  XXXG71559 715 x 596mm clear glazed door  XXXG106049 1060 x 496mm clear glazed door  XXXG106049 1060 x 496mm clear glazed door  XXXCURVE715 715mm curved door  XXXCURVE715 715mm curved door  XXXCURVE895 895mm curved door  XXXCURVE1245 1245mm curved door  XXXCURVE1245 1245mm curved door  XXXCURVE1245 1245mm curved door  XXXCURVEPLINTH Curved plinth  XXXCURVEPLINTH Curved plinth  XXXCURVECORNICES Square end straight cornice / pelmet  XXXCURVECORNICES Cornice / pelmet  XXXCURVECORNICES Curved tangent pelmet  XXXCURVEPELMET Curved tangent pelmet  XXXCURVEPELMET Curved tangent pelmet                                                                                                                                                                                                                                                                                                                                                                                                                                                                                                                                                                                                                                                                                                                                                                                                                                                                                                                                                                                                   | XXX89549         | 895 x 496mm door                     |
| XXX124525       1245 x 256mm door         XXX124529       1245 x 296mm door         XXX124539       1245 x 396mm door         XXX124549       1245 x 496mm door         XXX124559       1245 x 596mm door         XXXF71539       715 x 396mm frame door         XXXF71549       715 x 496mm frame door         XXXF71559       715 x 596mm frame door         XXXF89549       895 x 496mm frame door         XXXG71539       715 x 396mm clear glazed door         XXXG71549       715 x 496mm clear glazed door         XXXG71559       715 x 596mm clear glazed door         XXXG89549       895 x 496mm clear glazed door         XXXG106049       1060 x 496mm clear glazed door         XXXCURVE715       715mm curved door         XXXCURVE895       895mm curved door         XXXCURVE1245       1245mm curved door         XXXCURVE11NTH       Curved plinth         XXXCORNICESQ       Square end straight cornice / pelmet         XXXCURVECORNICES       Square end curved cornice / pelmet         XXXCURVEPELMET       Curved tangent pelmet         XXXCORNICESOLID       3000mm tangent cornice                                                                                                                                                                                                                                                                                                                                                                                                                                                                                                                                                                                                                                                                                                                                                                                                                                                                                                                                                                                                                | XXX89559         | 895 x 596mm door                     |
| XXX124529         1245 x 296mm door           XXX124539         1245 x 396mm door           XXX124549         1245 x 496mm door           XXX124559         1245 x 596mm door           XXXF71539         715 x 396mm frame door           XXXF71549         715 x 496mm frame door           XXXF71559         715 x 596mm frame door           XXXF89549         895 x 496mm frame door           XXXF106049         1060 x 496mm frame door           XXXG71539         715 x 396mm clear glazed door           XXXG71549         715 x 496mm clear glazed door           XXXG89549         895 x 496mm clear glazed door           XXXG106049         1060 x 496mm clear glazed door           XXXCURVE715         715mm curved door           XXXCURVE895         895mm curved door           XXXCURVE1245         1245mm curved door           XXXCURVE1245         1245mm curved door           XXXCURVEPLINTH         Curved plinth           XXXCORNICESQ         Square end straight cornice / pelmet           XXXCURVECORNICES         Square end curved cornice / pelmet           XXXCURVEPELMET         Curved tangent pelmet           XXXCORNICESOLID         3000mm tangent cornice                                                                                                                                                                                                                                                                                                                                                                                                                                                                                                                                                                                                                                                                                                                                                                                                                                                                                                                          | XXX98059         | 980 x 596mm door                     |
| XXX124539 1245 x 396mm door XXX124549 1245 x 496mm door XXXF71539 715 x 396mm frame door XXXF71549 715 x 496mm frame door XXXF71559 715 x 596mm frame door XXXF89549 895 x 496mm frame door XXXG71539 715 x 396mm frame door XXXG71539 715 x 396mm frame door XXXG71539 715 x 396mm clear glazed door XXXG71549 715 x 496mm clear glazed door XXXG71559 715 x 596mm clear glazed door XXXG71559 715 x 596mm clear glazed door XXXG89549 895 x 496mm clear glazed door XXXCURVE715 715 mm curved door XXXCURVE715 715 mm curved door XXXCURVE895 895 mm curved door XXXCURVE1245 1245mm curved door XXXCURVE1245 1245mm curved door XXXCURVE1245 1245mm curved door XXXCURVEPLINTH Curved plinth XXXCORNICESQ Square end straight cornice / pelmet XXXCURVECORNICES XXXPELMETSOLID 3000mm tangent pelmet XXXCURVEPELMET Curved tangent pelmet XXXCORNICESOLID 3000mm tangent cornice                                                                                                                                                                                                                                                                                                                                                                                                                                                                                                                                                                                                                                                                                                                                                                                                                                                                                                                                                                                                                                                                                                                                                                                                                                            | XXX124525        | 1245 x 256mm door                    |
| XXX124549 1245 x 496mm door XXX124559 1245 x 596mm door XXXF71539 715 x 396mm frame door XXXF71549 715 x 496mm frame door XXXF71559 715 x 596mm frame door XXXF89549 895 x 496mm frame door XXXG71539 715 x 396mm frame door XXXG71539 715 x 396mm clear glazed door XXXG71549 715 x 496mm clear glazed door XXXG71559 715 x 596mm clear glazed door XXXG89549 895 x 496mm clear glazed door XXXG89549 895 x 496mm clear glazed door XXXCURVE715 715 mm curved door XXXCURVE895 895 mm curved door XXXCURVE1245 1245mm curved door XXXCURVE1245 1245mm curved door XXXCURVEPLINTH Curved plinth XXXCURVEPLINTH Curved plinth  XXXCORNICESQ Square end straight cornice / pelmet XXXCURVECORNICES XXXPELMETSOLID 3000mm tangent pelmet XXXCURVEPLMET Curved tangent pelmet XXXCURVEPLMET Curved tangent pelmet                                                                                                                                                                                                                                                                                                                                                                                                                                                                                                                                                                                                                                                                                                                                                                                                                                                                                                                                                                                                                                                                                                                                                                                                                                                                                                                  | XXX124529        | 1245 x 296mm door                    |
| XXX124559 XXXF71539 XXXF71549 XXXF71549 XXXF71559 XXXF89549 XXXF89549 XXXF106049 XXXG71539 XXXG71539 XXXG71539 XXXG71549 XXXG71549 XXXG71559 XXXG89549 XXXG106049 XXXG106049 XXXCURVE715 XXXCURVE715 X15 mm curved door XXXCURVE715 XXXCURVE1245 XXXCURVE1245 XXXCURVE1245 XXXCURVE1245 XXXCURVEPLINTH XXXCURVEPLINTH XXXCURVECORNICES XXXCURVECORNICES XXXCURVECORNICES XXXCURVEPLMET XXXCURVEPLMET XXXCURVEPLMET Curved tangent pelmet XXXCURVEPLMET XXXCURVEPLMET XXXCORNICESOLID 3000mm tangent cornice                                                                                                                                                                                                                                                                                                                                                                                                                                                                                                                                                                                                                                                                                                                                                                                                                                                                                                                                                                                                                                                                                                                                                                                                                                                                                                                                                                                                                                                                                                                          | XXX124539        | 1245 x 396mm door                    |
| XXXF71539  XXXF71549  XXXF71559  XXXF71559  XXXF89549  XXXF106049  XXXF106049  XXXG71539  XXXG71539  XXXG71549  XXXG71549  XXXG71549  XXXG71559  XXXG71549  XXXG71559  XXXG71559  XXXG71559  XXXG71559  XXXG89549  XXXG89549  XXXG89549  XXXG106049  XXXCURVE715  XXXCURVE715  XXXCURVE895  XXXCURVE895  XXXCURVE1245  XXXCURVE1245  XXXCURVE1245  XXXCURVEPLINTH  XXXCURVEPLINTH  XXXCURVEPLINTH  XXXCURVECORNICES  XXXCURVECORNICES  XXXCURVECORNICES  XXXCURVEPLINTH  XXXCURVECORNICES  XXXCURVECORNICES  XXXCURVECORNICES  XXXCURVECORNICES  XXXCURVEPLIMET  XXXCURVECORNICES  XXXCURVECORNICES  XXXCURVEPLIMET  Curved tangent pelmet  XXXCURVEPLIMET  Curved tangent pelmet  XXXCURVEPLIMET  XXXCORNICESOLID  3000mm tangent cornice                                                                                                                                                                                                                                                                                                                                                                                                                                                                                                                                                                                                                                                                                                                                                                                                                                                                                                                                                                                                                                                                                                                                                                                                                                                                                                                                                                                     | XXX124549        | 1245 x 496mm door                    |
| XXXF71549  XXXF71559  XXXF89549  895 x 496mm frame door  XXXF106049  XXXG71539  XXXG71539  XXXG71549  XXXG71559  XXXG71559  XXXG71559  XXXG71559  XXXG89549  XXXG89549  XXXG89549  XXXG106049  XXXCURVE715  XXXCURVE715  XXXCURVE895  XXXCURVE895  XXXCURVE1245  XXXCURVE1245  XXXCURVE1245  XXXCURVEPLINTH  XXXCURVEPLINTH  XXXCURVEQ Quare end straight cornice / pelmet  XXXCURVECORNICES  XXXCURVEQ Quare end curved cornice / pelmet  XXXCURVEPLMET  XXXCURVEPLMET  XXXCURVEPLMET  XXXCURVEPLMET  XXXCURVEPLMET  XXXCURVEPLMET  XXXCURVEPLMET  XXXCURVEPLMET  XXXCURVEPLMET  XXXCURVEQ Quare end curved cornice / pelmet  XXXCURVEPLMET  XXXCURVEPLMET  XXXCURVEPLMET  XXXCURVEPLMET  XXXCURVEPLMET  XXXCURVEPLMET  XXXCURVEPLMET  XXXCURVEPLMET  XXXCURVECORNICES  3000mm tangent pelmet                                                                                                                                                                                                                                                                                                                                                                                                                                                                                                                                                                                                                                                                                                                                                                                                                                                                                                                                                                                                                                                                                                                                                                                                                                                                                                                                 | XXX124559        | 1245 x 596mm door                    |
| XXXF71559 XXXF89549 XXXF89549 XXXF106049 XXXF106049 XXXG71539 XXXG71539 XXXG71549 XXXG71559 XXXG71559 XXXG89549 XXXG89549 XXXG89549 XXXG106049 XXXCURVE715 X15 x 496mm clear glazed door XXXCURVE715 XXXCURVE895 XXXCURVE1245 XXXCURVE1245 XXXCURVE1245 XXXCURVEPLINTH XXXCURVEPLINTH Curved plinth XXXCURVEPLINTH XXXCURVECORNICES XXXCURVECORNICES XXXCURVECORNICES XXXCURVEPLINTH XXXCURVEPLINTH XXXCURVECORNICES XXXCURVEPLINTH XXXCURVECORNICES XXXCURVEPLINTH XXXCURVECORNICES XXXCURVECORNICES XXXCURVECORNICES XXXCURVEPLINTH XXXCURVEPLINTH XXXCURVECORNICES                                                                                       | XXXF71539        | 715 x 396mm frame door               |
| XXXF89549  XXXF106049  XXXG71539  XXXG71549  XXXG71559  XXXG89549  XXXG89549  XXXG89549  XXXG106049  XXXCURVE715  XXXCURVE895  XXXCURVE1245  XXXCURVEPLINTH  XXXCURVEPLINTH  XXXCURVECORNICES  XXXCURVECORNICES  XXXCURVEPLINTH  XXXCURVECORNICES  XXXCURVEPLINTH  XXXCURVECORNICES  XXXCURVEPLINTH  XXXCURVECORNICES  XXXCURVEPLINTH  XXXCURVECORNICES  XXXCURVEPLINTH  XXXCURVECORNICES  XXXCURVEPLINTH  XXXCURVECORNICES  XXXCURVECORNICES  XXXCURVECORNICES  XXXCURVEPLINTH  XXXCURVEPLINTH  XXXCURVECORNICES  XXXCURVECORNICES  XXXCURVECORNICES  XXXCURVECORNICES  XXXCURVEPLINET  XXXCU | XXXF71549        | 715 x 496mm frame door               |
| XXXF106049  XXXG71539  715 x 396mm clear glazed door  XXXG71549  715 x 496mm clear glazed door  XXXG71559  715 x 596mm clear glazed door  XXXG89549  895 x 496mm clear glazed door  XXXG106049  XXXCURVE715  715 mm curved door  XXXCURVE895  895 mm curved door  XXXCURVE1245  1245mm curved door  XXXCURVE1245  1245mm curved door  XXXCURVEPLINTH  Curved plinth  XXXCURVEPLINTH  Curved plinth  XXXCURVECORNICES  XXXCURVECORNICES  XXXCURVECORNICES  XXXCURVECORNICES  XXXCURVEPELMET  Curved tangent pelmet  XXXCURVEPELMET  Curved tangent cornice                                                                                                                                                                                                                                                                                                                                                                                                                                                                                                                                                                                                                                                                                                                                                                                                                                                                                                                                                                                                                                                                                                                                                                                                                                                                                                                                                                                                                                                                                                                                                                      | XXXF71559        | 715 x 596mm frame door               |
| XXXG71539  XXXG71549  XXXG71549  XXXG71559  XXXG89549  XXXG89549  XXXG106049  XXXCURVE715  XXXCURVE895  XXXCURVE895  XXXCURVE1245  XXXCURVE1245  XXXCURVEPLINTH  XXXCURVEPLINTH  XXXCURVEQQUINTH  | XXXF89549        | 895 x 496mm frame door               |
| XXXG71549  715 x 496mm clear glazed door  XXXG71559  715 x 596mm clear glazed door  XXXG89549  895 x 496mm clear glazed door  XXXG106049  XXXCURVE715  715mm curved door  XXXCURVE895  895mm curved door  XXXCURVE1245  1245mm curved door  XXXCURVE1245  1245mm curved door  XXXCURVEPLINTH  Curved plinth  XXXCURVEPLINTH  Curved plinth  XXXCORNICESQ  XXXCURVECORNICES  XXXCURVECORNICES  XXXCURVECORNICES  Cornice / pelmet  XXXCURVEPLMET  Curved tangent pelmet  XXXCURVEPLMET  Curved tangent pelmet  XXXCORNICESOLID  3000mm tangent cornice                                                                                                                                                                                                                                                                                                                                                                                                                                                                                                                                                                                                                                                                                                                                                                                                                                                                                                                                                                                                                                                                                                                                                                                                                                                                                                                                                                                                                                                                                                                                                                          | XXXF106049       | 1060 x 496mm frame door              |
| XXXG71559  XXXG89549  895 x 496mm clear glazed door  XXXG106049  XXXCURVE715  715mm curved door  XXXCURVE895  895mm curved door  XXXCURVE1245  1245mm curved door  XXXCURVE1245  1245mm curved door  XXXCURVEPLINTH  Curved plinth  XXXCURVEPLINTH  Curved plinth  XXXCURVECORNICES  XXXCURVECORNICES  XXXCURVECORNICES  XXXCURVECORNICES  XXXCURVECORNICES  Cornice / pelmet  XXXCURVEPLINTH  Curved tangent pelmet  XXXCURVEPLINTH  Curved tangent pelmet  XXXCURVEPLINTH  XXXCURVECORNICES  XXXCURVECORNICES  XXXCURVECORNICES  XXXCURVECORNICES  XXXCURVECORNICES  XXXCURVECORNICES  3000mm tangent cornice                                                                                                                                                                                                                                                                                                                                                                                                                                                                                                                                                                                                                                                                                                                                                                                                                                                                                                                                                                                                                                                                                                                                                                                                                                                                                                                                                                                                                                                                                                                | XXXG71539        | 715 x 396mm clear glazed door        |
| XXXG89549  XXXG106049  XXXCURVE715  XXXCURVE895  XXXCURVE895  XXXCURVE1245  XXXCURVE1245  XXXCURVEPLINTH  XXXCURVEPLINTH  XXXCURVEQ ornice / pelmet  XXXCURVECORNICES                                                                                                                                                                                                                                                                                                                                                                                  | XXXG71549        | 715 x 496mm clear glazed door        |
| XXXCURVE715  XXXCURVE895  XXXCURVE895  XXXCURVE1245  XXXCURVE1245  XXXCURVEPLINTH  XXXCURVEPLINTH  XXXCORNICESQ  XXXCURVECORNICES                                                                                                                                                                                                                                                                                                                                                                                                                                                                                                                                                                                                                                                                                                                                                                                                                                                                      | XXXG71559        | 715 x 596mm clear glazed door        |
| XXXCURVE715  XXXCURVE895  XXXCURVE895  XXXCURVE1245  XXXCURVE1245  XXXCURVEPLINTH  XXXCURVEPLINTH  XXXCORNICESQ  XXXCURVECORNICES  XXXCURVEPELMET  XXXCURVEPELMET  XXXCURVEPELMET  XXXCORNICESOLID  3000mm tangent pelmet  XXXCORNICESOLID                                                                                                                                                                                                                                                                                                                                                                                                                                                                                                                                                                                                                                                                                                                                                                                                                                                                                                                                                                                                                                                                                                                                                                                                                                                                                                                                                                                                                                                                                                                                                                                                                                                                                                 | XXXG89549        |                                      |
| XXXCURVE895  895mm curved door  XXXCURVE1245  1245mm curved door  XXXPLINTH  150 x 2800 x 19mm plinth  XXXCURVEPLINTH  Curved plinth  Square end straight cornice / pelmet  Square end curved cornice / pelmet  XXXCURVECORNICES  XXXCURVECORNICES  XXXPELMETSOLID  3000mm tangent pelmet  XXXCURVEPELMET  Curved tangent pelmet  XXXCORNICESOLID  3000mm tangent cornice                                                                                                                                                                                                                                                                                                                                                                                                                                                                                                                                                                                                                                                                                                                                                                                                                                                                                                                                                                                                                                                                                                                                                                                                                                                                                                                                                                                                                                                                                                                                                                                                                                                                                                                                                      | XXXG106049       |                                      |
| XXXCURVE1245  1245mm curved door  XXXPLINTH  150 x 2800 x 19mm plinth  XXXCURVEPLINTH  Curved plinth  Square end straight cornice / pelmet  XXXCURVECORNICES  Square end curved cornice / pelmet  XXXPELMETSOLID  3000mm tangent pelmet  XXXCURVEPELMET  Curved tangent pelmet  XXXCORNICESOLID  3000mm tangent cornice                                                                                                                                                                                                                                                                                                                                                                                                                                                                                                                                                                                                                                                                                                                                                                                                                                                                                                                                                                                                                                                                                                                                                                                                                                                                                                                                                                                                                                                                                                                                                                                                                                                                                                                                                                                                        | XXXCURVE715      | 715mm curved door                    |
| XXXPLINTH  150 x 2800 x 19mm plinth  XXXCURVEPLINTH  Curved plinth  Square end straight cornice / pelmet  XXXCURVECORNICES  Square end curved cornice / pelmet  XXXPELMETSOLID  3000mm tangent pelmet  XXXCURVEPELMET  Curved tangent pelmet  XXXCORNICESOLID  3000mm tangent cornice                                                                                                                                                                                                                                                                                                                                                                                                                                                                                                                                                                                                                                                                                                                                                                                                                                                                                                                                                                                                                                                                                                                                                                                                                                                                                                                                                                                                                                                                                                                                                                                                                                                                                                                                                                                                                                          | XXXCURVE895      | 895mm curved door                    |
| XXXCURVEPLINTH  Curved plinth  Square end straight cornice / pelmet  XXXCURVECORNICES  Square end curved cornice / pelmet  XXXPELMETSOLID  3000mm tangent pelmet  XXXCURVEPELMET  Curved tangent pelmet  XXXCORNICESOLID  3000mm tangent cornice                                                                                                                                                                                                                                                                                                                                                                                                                                                                                                                                                                                                                                                                                                                                                                                                                                                                                                                                                                                                                                                                                                                                                                                                                                                                                                                                                                                                                                                                                                                                                                                                                                                                                                                                                                                                                                                                               | XXXCURVE1245     | 1245mm curved door                   |
| XXXCORNICESQ Square end straight cornice / pelmet  XXXCURVECORNICES Square end curved cornice / pelmet  XXXPELMETSOLID 3000mm tangent pelmet  XXXCURVEPELMET Curved tangent pelmet  XXXCORNICESOLID 3000mm tangent cornice                                                                                                                                                                                                                                                                                                                                                                                                                                                                                                                                                                                                                                                                                                                                                                                                                                                                                                                                                                                                                                                                                                                                                                                                                                                                                                                                                                                                                                                                                                                                                                                                                                                                                                                                                                                                                                                                                                     | XXXPLINTH        | 150 x 2800 x 19mm plinth             |
| xxxcurvecornices  xxxcurvecornices  Square end curved cornice / pelmet  xxxpelmetsolid  3000mm tangent pelmet  xxxcurvepelmet  curved tangent pelmet  xxxcurvepelmet  xxxcornicesolid  3000mm tangent cornice                                                                                                                                                                                                                                                                                                                                                                                                                                                                                                                                                                                                                                                                                                                                                                                                                                                                                                                                                                                                                                                                                                                                                                                                                                                                                                                                                                                                                                                                                                                                                                                                                                                                                                                                                                                                                                                                                                                  | XXXCURVEPLINTH   | Curved plinth                        |
| XXXCURVECORNICES  Square end curved cornice / pelmet  3000mm tangent pelmet  XXXCURVEPELMET  Curved tangent pelmet  XXXCORNICESOLID  3000mm tangent cornice                                                                                                                                                                                                                                                                                                                                                                                                                                                                                                                                                                                                                                                                                                                                                                                                                                                                                                                                                                                                                                                                                                                                                                                                                                                                                                                                                                                                                                                                                                                                                                                                                                                                                                                                                                                                                                                                                                                                                                    | XXXCORNICESQ     | Square end straight cornice / pelmet |
| XXXCURVEPELMET Curved tangent pelmet XXXCORNICESOLID 3000mm tangent cornice                                                                                                                                                                                                                                                                                                                                                                                                                                                                                                                                                                                                                                                                                                                                                                                                                                                                                                                                                                                                                                                                                                                                                                                                                                                                                                                                                                                                                                                                                                                                                                                                                                                                                                                                                                                                                                                                                                                                                                                                                                                    | XXXCURVECORNICES | Square end curved                    |
| XXXCORNICESOLID 3000mm tangent cornice                                                                                                                                                                                                                                                                                                                                                                                                                                                                                                                                                                                                                                                                                                                                                                                                                                                                                                                                                                                                                                                                                                                                                                                                                                                                                                                                                                                                                                                                                                                                                                                                                                                                                                                                                                                                                                                                                                                                                                                                                                                                                         | XXXPELMETSOLID   | 3000mm tangent pelmet                |
|                                                                                                                                                                                                                                                                                                                                                                                                                                                                                                                                                                                                                                                                                                                                                                                                                                                                                                                                                                                                                                                                                                                                                                                                                                                                                                                                                                                                                                                                                                                                                                                                                                                                                                                                                                                                                                                                                                                                                                                                                                                                                                                                | XXXCURVEPELMET   | Curved tangent pelmet                |
| XXXCURVECORNICE Curved tangent cornice                                                                                                                                                                                                                                                                                                                                                                                                                                                                                                                                                                                                                                                                                                                                                                                                                                                                                                                                                                                                                                                                                                                                                                                                                                                                                                                                                                                                                                                                                                                                                                                                                                                                                                                                                                                                                                                                                                                                                                                                                                                                                         | XXXCORNICESOLID  | 3000mm tangent cornice               |
|                                                                                                                                                                                                                                                                                                                                                                                                                                                                                                                                                                                                                                                                                                                                                                                                                                                                                                                                                                                                                                                                                                                                                                                                                                                                                                                                                                                                                                                                                                                                                                                                                                                                                                                                                                                                                                                                                                                                                                                                                                                                                                                                | XXXCURVECORNICE  | Curved tangent cornice               |