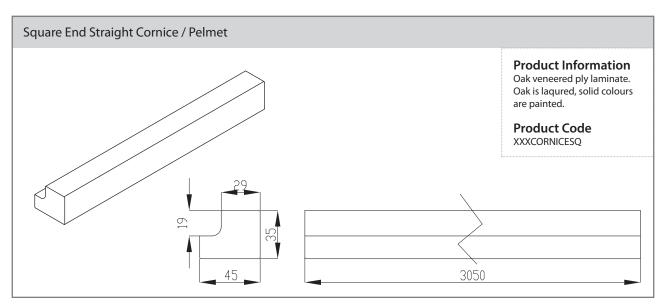

#### **DOOR/DRAWER & ACCESSORY DESCRIPTIONS**

| CODE     | DESCRIPTION      |
|----------|------------------|
| XXX11059 | 110 x 596mm door |
| XXX14029 | 140 x 296mm door |
| XXX14039 | 140 x 396mm door |
| XXX14044 | 140 x 446mm door |
| XXX14049 | 140 x 496mm door |
| XXX14059 | 140 x 596mm door |
| XXX14079 | 140 x 796mm door |
| XXX14089 | 140 x 896mm door |
| XXX14099 | 140 x 996mm door |
| XXX17539 | 175 x 396mm door |
| XXX17549 | 175 x 496mm door |
| XXX17559 | 175 x 596mm door |
| XXX28349 | 283 x 496mm door |
| XXX28359 | 283 x 596mm door |
| XXX28379 | 283 x 796mm door |
| XXX28389 | 283 x 896mm door |
| XXX28399 | 283 x 996mm door |
| XXX35549 | 355 x 496mm door |
| XXX35559 | 355 x 596mm door |

#### **DOOR/DRAWER & ACCESSORY DESCRIPTIONS**

| XXX71549         715 x 496mm door           XXX71554         715 x 546mm door           XXX71559         715 x 596mm door           XXX89529         895 x 296mm door           XXX89539         895 x 396mm door           XXX89544         895 x 446mm door           XXX89549         895 x 596mm door           XXX98059         890 x 596mm door           XXX124525         1245 x 296mm door           XXX124539         1245 x 396mm door           XXX124549         1245 x 396mm foor           XXXF71539         715 x 396mm frame door           XXXF71549         715 x 496mm frame door           XXXF71549         715 x 496mm frame door           XXXF71559         715 x 596mm frame door           XXXF71559         715 x 396mm clear glazed door           XXXG71539         715 x 396mm clear glazed door           XXXG71549         715 x 496mm clear glazed door           XXXG71559         715 x 596mm clear glazed door           XXXG106049         895 x 496mm clear glazed door           XXXG106049         895 x 496mm clear glazed door           XXXCURVE895         895mm curved door           XXXCURVE1245         1245mm curved door           XXXCURVEPLINTH         50 x 2800 x 19mm plinth      <                                                                                                                                                                                                                                                                                                                                                                                                                                                                                                                                                                                                                                                                                                                                                                                                                                                                                    | CODE             | DESCRIPTION                          |
|--------------------------------------------------------------------------------------------------------------------------------------------------------------------------------------------------------------------------------------------------------------------------------------------------------------------------------------------------------------------------------------------------------------------------------------------------------------------------------------------------------------------------------------------------------------------------------------------------------------------------------------------------------------------------------------------------------------------------------------------------------------------------------------------------------------------------------------------------------------------------------------------------------------------------------------------------------------------------------------------------------------------------------------------------------------------------------------------------------------------------------------------------------------------------------------------------------------------------------------------------------------------------------------------------------------------------------------------------------------------------------------------------------------------------------------------------------------------------------------------------------------------------------------------------------------------------------------------------------------------------------------------------------------------------------------------------------------------------------------------------------------------------------------------------------------------------------------------------------------------------------------------------------------------------------------------------------------------------------------------------------------------------------------------------------------------------------------------------------------------------------|------------------|--------------------------------------|
| XXX71559                                                                                                                                                                                                                                                                                                                                                                                                                                                                                                                                                                                                                                                                                                                                                                                                                                                                                                                                                                                                                                                                                                                                                                                                                                                                                                                                                                                                                                                                                                                                                                                                                                                                                                                                                                                                                                                                                                                                                                                                                                                                                                                       | XXX71549         | 715 x 496mm door                     |
| XXX89529                                                                                                                                                                                                                                                                                                                                                                                                                                                                                                                                                                                                                                                                                                                                                                                                                                                                                                                                                                                                                                                                                                                                                                                                                                                                                                                                                                                                                                                                                                                                                                                                                                                                                                                                                                                                                                                                                                                                                                                                                                                                                                                       | XXX71554         | 715 x 546mm door                     |
| XXX89539       895 x 396mm door         XXX89544       895 x 496mm door         XXX89549       895 x 596mm door         XXX89559       895 x 596mm door         XXX124525       1245 x 256mm door         XXX124529       1245 x 296mm door         XXX124539       1245 x 396mm door         XXX124549       1245 x 496mm door         XXX724559       1245 x 596mm door         XXXF71539       715 x 396mm frame door         XXXF71549       715 x 496mm frame door         XXXF71559       715 x 596mm frame door         XXXF89549       895 x 496mm frame door         XXXG71539       715 x 396mm clear glazed door         XXXG71549       715 x 496mm clear glazed door         XXXG71559       715 x 596mm clear glazed door         XXXG889549       895 x 496mm clear glazed door         XXXG106049       1060 x 496mm clear glazed door         XXXCURVE715       715mm curved door         XXXCURVE895       895mm curved door         XXXCURVE1245       1245mm curved door         XXXCURVEPLINTH       Curved plinth         XXXCORNICESQ       Square end straight cornice / pelmet         XXXCURVEPELMET       Curved tangent pelmet         XXXCORNICESOLID       3000mm tangent cornic                                                                                                                                                                                                                                                                                                                                                                                                                                                                                                                                                                                                                                                                                                                                                                                                                                                                                                                 | XXX71559         | 715 x 596mm door                     |
| XXX89544 895 x 446mm door  XXX89549 895 x 496mm door  XXX98059 980 x 596mm door  XXX124525 1245 x 256mm door  XXX124529 1245 x 296mm door  XXX124539 1245 x 396mm door  XXX124549 1245 x 596mm door  XXX124559 1245 x 596mm door  XXX7124559 1245 x 596mm door  XXX7124559 1245 x 596mm frame door  XXXF71539 715 x 396mm frame door  XXXF71549 715 x 496mm frame door  XXXF71559 715 x 596mm frame door  XXXF71549 1060 x 496mm frame door  XXXG71539 715 x 396mm clear glazed door  XXXG71549 715 x 496mm clear glazed door  XXXG71549 715 x 596mm clear glazed door  XXXG71559 715 x 596mm clear glazed door  XXXG71549 715 x 596mm clear glazed door  XXXG71559 715 x 596mm clear glazed door  XXXGR9549 895 x 496mm clear glazed door  XXXGR9549 895 x 496mm clear glazed door  XXXCURVE715 715mm curved door  XXXCURVE715 715mm curved door  XXXCURVE895 895mm curved door  XXXCURVE895 1245mm curved door  XXXCURVE1245 1245mm curved door  XXXCURVE1245 1245mm curved door  XXXCURVEPLINTH Curved plinth  XXXCURVEPLINTH Curved plinth  XXXCURVEPLINTH Curved plinth  XXXCURVEQ Square end straight cornice / pelmet  XXXCURVECORNICES Square end curved cornice / pelmet  XXXCURVEPELMET Curved tangent pelmet  XXXCURVEPELMET Curved tangent pelmet                                                                                                                                                                                                                                                                                                                                                                                                                                                                                                                                                                                                                                                                                                                                                                                                                                                                  | XXX89529         | 895 x 296mm door                     |
| XXX89549       895 x 496mm door         XXX89559       895 x 596mm door         XXX124525       1245 x 256mm door         XXX124529       1245 x 296mm door         XXX124539       1245 x 396mm door         XXX124549       1245 x 496mm door         XXX124559       1245 x 596mm door         XXXF71539       715 x 396mm frame door         XXXF71549       715 x 496mm frame door         XXXF89549       895 x 496mm frame door         XXXF89549       895 x 496mm frame door         XXXG71539       715 x 396mm clear glazed door         XXXG71549       715 x 496mm clear glazed door         XXXG71559       715 x 596mm clear glazed door         XXXG89549       895 x 496mm clear glazed door         XXXG106049       1060 x 496mm clear glazed door         XXXCURVE715       715mm curved door         XXXCURVE895       895mm curved door         XXXCURVE1245       1245mm curved door         XXXCURVE1245       1245mm curved door         XXXCURVEPLINTH       Curved plinth         XXXCORNICESQ       Square end straight cornice / pelmet         XXXCURVECORNICES       Square end curved cornice / pelmet         XXXCURVEPELMET       Curved tangent pelmet         XXXCORNICESOLID                                                                                                                                                                                                                                                                                                                                                                                                                                                                                                                                                                                                                                                                                                                                                                                                                                                                                                              | XXX89539         | 895 x 396mm door                     |
| XXX89559 895 x 596mm door  XXX124525 1245 x 256mm door  XXX124529 1245 x 296mm door  XXX124539 1245 x 396mm door  XXX124549 1245 x 496mm door  XXX124559 1245 x 596mm door  XXX7124559 1245 x 596mm door  XXXF71539 715 x 396mm frame door  XXXF71549 715 x 496mm frame door  XXXF71559 715 x 596mm frame door  XXXF89549 895 x 496mm frame door  XXXG71539 715 x 396mm clear glazed door  XXXG71539 715 x 396mm clear glazed door  XXXG71549 715 x 496mm clear glazed door  XXXG71559 715 x 596mm clear glazed door  XXXG71549 715 x 496mm clear glazed door  XXXG71559 715 x 596mm clear glazed door  XXXG71559 715 x 596mm clear glazed door  XXXG71559 715 x 596mm clear glazed door  XXXG89549 895 x 496mm clear glazed door  XXXCURVE715 715mm curved door  XXXCURVE715 715mm curved door  XXXCURVE895 895mm curved door  XXXCURVE1245 1245mm curved door  XXXCURVE1245 1245mm curved door  XXXCURVE1245 120mm clear glazed door  XXXCURVE1245 1245mm curved door  XXXCURVE1245 1245mm curved door  XXXCURVE00RNICES 5quare end straight cornice / pelmet  XXXCURVECORNICES 5quare end curved cornice / pelmet  XXXCURVECORNICES 13000mm tangent pelmet  XXXCURVEPELMET Curved tangent pelmet  XXXCURVEPELMET Curved tangent pelmet                                                                                                                                                                                                                                                                                                                                                                                                                                                                                                                                                                                                                                                                                                                                                                                                                                                                                      | XXX89544         | 895 x 446mm door                     |
| XXX98059 980 x 596mm door  XXX124525 1245 x 296mm door  XXX124539 1245 x 396mm door  XXX124539 1245 x 496mm door  XXX124549 1245 x 596mm door  XXX124559 1245 x 596mm door  XXXF71539 715 x 396mm frame door  XXXF71549 715 x 496mm frame door  XXXF71559 715 x 596mm frame door  XXXF71549 895 x 496mm frame door  XXXF71559 715 x 396mm frame door  XXXF106049 1060 x 496mm frame door  XXXG71539 715 x 396mm clear glazed door  XXXG71549 715 x 596mm clear glazed door  XXXG71559 715 x 596mm clear glazed door  XXXG71559 715 x 596mm clear glazed door  XXXG106049 1060 x 496mm clear glazed door  XXXG106049 1060 x 496mm clear glazed door  XXXCURVE715 715mm curved door  XXXCURVE715 715mm curved door  XXXCURVE895 895mm curved door  XXXCURVE1245 1245mm curved door  XXXCURVE1245 1245mm curved door  XXXCURVE1245 1245mm curved door  XXXCURVEPLINTH Curved plinth  XXXCURVEPLINTH Curved plinth  XXXCURVECORNICES Square end straight cornice / pelmet  XXXCURVECORNICES Cornice / pelmet  XXXCURVECORNICES Curved tangent pelmet  XXXCURVEPELMET Curved tangent pelmet  XXXCURVEPELMET Curved tangent pelmet                                                                                                                                                                                                                                                                                                                                                                                                                                                                                                                                                                                                                                                                                                                                                                                                                                                                                                                                                                                                   | XXX89549         | 895 x 496mm door                     |
| XXX124525       1245 x 256mm door         XXX124529       1245 x 296mm door         XXX124539       1245 x 396mm door         XXX124549       1245 x 496mm door         XXX124559       1245 x 596mm door         XXXF71539       715 x 396mm frame door         XXXF71549       715 x 496mm frame door         XXXF71559       715 x 596mm frame door         XXXF89549       895 x 496mm frame door         XXXG71539       715 x 396mm clear glazed door         XXXG71549       715 x 496mm clear glazed door         XXXG71559       715 x 596mm clear glazed door         XXXG89549       895 x 496mm clear glazed door         XXXG106049       1060 x 496mm clear glazed door         XXXCURVE715       715mm curved door         XXXCURVE895       895mm curved door         XXXCURVE1245       1245mm curved door         XXXCURVE11NTH       Curved plinth         XXXCORNICESQ       Square end straight cornice / pelmet         XXXCURVECORNICES       Square end curved cornice / pelmet         XXXCURVEPELMET       Curved tangent pelmet         XXXCORNICESOLID       3000mm tangent cornice                                                                                                                                                                                                                                                                                                                                                                                                                                                                                                                                                                                                                                                                                                                                                                                                                                                                                                                                                                                                                | XXX89559         | 895 x 596mm door                     |
| XXX124529         1245 x 296mm door           XXX124539         1245 x 396mm door           XXX124549         1245 x 496mm door           XXX124559         1245 x 596mm door           XXXF71539         715 x 396mm frame door           XXXF71549         715 x 496mm frame door           XXXF71559         715 x 596mm frame door           XXXF89549         895 x 496mm frame door           XXXF106049         1060 x 496mm frame door           XXXG71539         715 x 396mm clear glazed door           XXXG71549         715 x 496mm clear glazed door           XXXG89549         895 x 496mm clear glazed door           XXXG106049         1060 x 496mm clear glazed door           XXXCURVE715         715mm curved door           XXXCURVE895         895mm curved door           XXXCURVE1245         1245mm curved door           XXXCURVE1245         1245mm curved door           XXXCURVEPLINTH         Curved plinth           XXXCORNICESQ         Square end straight cornice / pelmet           XXXCURVECORNICES         Square end curved cornice / pelmet           XXXCURVEPELMET         Curved tangent pelmet           XXXCORNICESOLID         3000mm tangent cornice                                                                                                                                                                                                                                                                                                                                                                                                                                                                                                                                                                                                                                                                                                                                                                                                                                                                                                                          | XXX98059         | 980 x 596mm door                     |
| XXX124539 1245 x 396mm door XXX124549 1245 x 496mm door XXXF71539 715 x 396mm frame door XXXF71549 715 x 496mm frame door XXXF71559 715 x 596mm frame door XXXF89549 895 x 496mm frame door XXXG71539 715 x 396mm frame door XXXG71539 715 x 396mm frame door XXXG71539 715 x 396mm clear glazed door XXXG71549 715 x 496mm clear glazed door XXXG71559 715 x 596mm clear glazed door XXXG71559 715 x 596mm clear glazed door XXXG89549 895 x 496mm clear glazed door XXXCURVE715 715 mm curved door XXXCURVE715 715 mm curved door XXXCURVE895 895 mm curved door XXXCURVE1245 1245mm curved door XXXCURVE1245 1245mm curved door XXXCURVE1245 1245mm curved door XXXCURVEPLINTH Curved plinth XXXCORNICESQ Square end straight cornice / pelmet XXXCURVECORNICES XXXPELMETSOLID 3000mm tangent pelmet XXXCURVEPELMET Curved tangent pelmet XXXCORNICESOLID 3000mm tangent cornice                                                                                                                                                                                                                                                                                                                                                                                                                                                                                                                                                                                                                                                                                                                                                                                                                                                                                                                                                                                                                                                                                                                                                                                                                                            | XXX124525        | 1245 x 256mm door                    |
| XXX124549 1245 x 496mm door XXX124559 1245 x 596mm door XXXF71539 715 x 396mm frame door XXXF71549 715 x 496mm frame door XXXF71559 715 x 596mm frame door XXXF89549 895 x 496mm frame door XXXG71539 715 x 396mm frame door XXXG71539 715 x 396mm clear glazed door XXXG71549 715 x 496mm clear glazed door XXXG71559 715 x 596mm clear glazed door XXXG89549 895 x 496mm clear glazed door XXXG89549 895 x 496mm clear glazed door XXXCURVE715 715 mm curved door XXXCURVE895 895 mm curved door XXXCURVE1245 1245mm curved door XXXCURVE1245 1245mm curved door XXXCURVEPLINTH Curved plinth XXXCURVEPLINTH Curved plinth  XXXCORNICESQ Square end straight cornice / pelmet XXXCURVECORNICES XXXPELMETSOLID 3000mm tangent pelmet XXXCURVEPLMET Curved tangent pelmet XXXCURVEPLMET Curved tangent pelmet                                                                                                                                                                                                                                                                                                                                                                                                                                                                                                                                                                                                                                                                                                                                                                                                                                                                                                                                                                                                                                                                                                                                                                                                                                                                                                                  | XXX124529        | 1245 x 296mm door                    |
| XXX124559 XXXF71539 XXXF71549 XXXF71549 XXXF71559 XXXF89549 XXXF89549 XXXF106049 XXXG71539 XXXG71539 XXXG71539 XXXG71549 XXXG71549 XXXG71559 XXXG89549 XXXG106049 XXXG106049 XXXCURVE715 XXXCURVE715 X15 mm curved door XXXCURVE715 XXXCURVE1245 XXXCURVE1245 XXXCURVE1245 XXXCURVE1245 XXXCURVEPLINTH XXXCURVEPLINTH XXXCURVECORNICES XXXCURVECORNICES XXXCURVECORNICES XXXCURVEPLMET XXXCURVEPLMET XXXCURVEPLMET Curved tangent pelmet XXXCURVEPLMET XXXCURVEPLMET XXXCORNICESOLID 3000mm tangent cornice                                                                                                                                                                                                                                                                                                                                                                                                                                                                                                                                                                                                                                                                                                                                                                                                                                                                                                                                                                                                                                                                                                                                                                                                                                                                                                                                                                                                                                                                                                                          | XXX124539        | 1245 x 396mm door                    |
| XXXF71539  XXXF71549  XXXF71559  XXXF71559  XXXF89549  XXXF106049  XXXF106049  XXXG71539  XXXG71539  XXXG71549  XXXG71549  XXXG71549  XXXG71559  XXXG71549  XXXG71559  XXXG71559  XXXG71559  XXXG71559  XXXG89549  XXXG89549  XXXG89549  XXXG106049  XXXCURVE715  XXXCURVE715  XXXCURVE895  XXXCURVE895  XXXCURVE1245  XXXCURVE1245  XXXCURVE1245  XXXCURVEPLINTH  XXXCURVEPLINTH  XXXCURVEPLINTH  XXXCURVECORNICES  XXXCURVECORNICES  XXXCURVECORNICES  XXXCURVEPLINTH  XXXCURVECORNICES  XXXCURVECORNICES  XXXCURVECORNICES  XXXCURVECORNICES  XXXCURVEPLIMET  XXXCURVECORNICES  XXXCURVECORNICES  XXXCURVEPLIMET  Curved tangent pelmet  XXXCURVEPLIMET  Curved tangent pelmet  XXXCURVEPLIMET  XXXCORNICESOLID  3000mm tangent cornice                                                                                                                                                                                                                                                                                                                                                                                                                                                                                                                                                                                                                                                                                                                                                                                                                                                                                                                                                                                                                                                                                                                                                                                                                                                                                                                                                                                     | XXX124549        | 1245 x 496mm door                    |
| XXXF71549  XXXF71559  XXXF89549  895 x 496mm frame door  XXXF106049  XXXG71539  XXXG71539  XXXG71549  XXXG71559  XXXG71559  XXXG71559  XXXG71559  XXXG89549  XXXG89549  XXXG89549  XXXG106049  XXXCURVE715  XXXCURVE715  XXXCURVE895  XXXCURVE895  XXXCURVE1245  XXXCURVE1245  XXXCURVE1245  XXXCURVEPLINTH  XXXCURVEPLINTH  XXXCURVEQ Quare end straight cornice / pelmet  XXXCURVECORNICES  XXXCURVEQ Quare end curved cornice / pelmet  XXXCURVEPLMET  XXXCURVEPLMET  XXXCURVEPLMET  XXXCURVEPLMET  XXXCURVEPLMET  XXXCURVEPLMET  XXXCURVEPLMET  XXXCURVEPLMET  XXXCURVEPLMET  XXXCURVEQ Quare end curved cornice / pelmet  XXXCURVEPLMET  XXXCURVEPLMET  XXXCURVEPLMET  XXXCURVEPLMET  XXXCURVEPLMET  XXXCURVEPLMET  XXXCURVEPLMET  XXXCURVEPLMET  XXXCURVECORNICES  3000mm tangent pelmet                                                                                                                                                                                                                                                                                                                                                                                                                                                                                                                                                                                                                                                                                                                                                                                                                                                                                                                                                                                                                                                                                                                                                                                                                                                                                                                                 | XXX124559        | 1245 x 596mm door                    |
| XXXF71559 XXXF89549 XXXF89549 XXXF106049 XXXF106049 XXXG71539 XXXG71539 XXXG71549 XXXG71559 XXXG71559 XXXG89549 XXXG89549 XXXG89549 XXXG106049 XXXCURVE715 X15 x 496mm clear glazed door XXXCURVE715 XXXCURVE895 XXXCURVE1245 XXXCURVE1245 XXXCURVE1245 XXXCURVEPLINTH XXXCURVEPLINTH Curved plinth XXXCURVEPLINTH XXXCURVECORNICES XXXCURVECORNICES XXXCURVECORNICES XXXCURVEPLINTH XXXCURVEPLINTH XXXCURVECORNICES XXXCURVEPLINTH XXXCURVECORNICES XXXCURVEPLINTH XXXCURVECORNICES XXXCURVECORNICES XXXCURVECORNICES XXXCURVEPLINTH XXXCURVEPLINTH XXXCURVECORNICES                                                                                       | XXXF71539        | 715 x 396mm frame door               |
| XXXF89549  XXXF106049  XXXG71539  XXXG71549  XXXG71559  XXXG89549  XXXG89549  XXXG89549  XXXG106049  XXXCURVE715  XXXCURVE895  XXXCURVE1245  XXXCURVEPLINTH  XXXCURVEPLINTH  XXXCURVECORNICES  XXXCURVECORNICES  XXXCURVEPLINTH  XXXCURVECORNICES  XXXCURVEPLINTH  XXXCURVECORNICES  XXXCURVEPLINTH  XXXCURVECORNICES  XXXCURVEPLINTH  XXXCURVECORNICES  XXXCURVEPLINTH  XXXCURVECORNICES  XXXCURVEPLINTH  XXXCURVECORNICES  XXXCURVECORNICES  XXXCURVECORNICES  XXXCURVEPLINTH  XXXCURVEPLINTH  XXXCURVECORNICES  XXXCURVECORNICES  XXXCURVECORNICES  XXXCURVECORNICES  XXXCURVEPLINET  XXXCU | XXXF71549        | 715 x 496mm frame door               |
| XXXF106049  XXXG71539  715 x 396mm clear glazed door  XXXG71549  715 x 496mm clear glazed door  XXXG71559  715 x 596mm clear glazed door  XXXG89549  895 x 496mm clear glazed door  XXXG106049  XXXCURVE715  715 mm curved door  XXXCURVE895  895 mm curved door  XXXCURVE1245  1245mm curved door  XXXCURVE1245  1245mm curved door  XXXCURVEPLINTH  Curved plinth  XXXCURVEPLINTH  Curved plinth  XXXCURVECORNICES  XXXCURVECORNICES  XXXCURVECORNICES  XXXCURVECORNICES  XXXCURVEPELMET  Curved tangent pelmet  XXXCURVEPELMET  Curved tangent cornice                                                                                                                                                                                                                                                                                                                                                                                                                                                                                                                                                                                                                                                                                                                                                                                                                                                                                                                                                                                                                                                                                                                                                                                                                                                                                                                                                                                                                                                                                                                                                                      | XXXF71559        | 715 x 596mm frame door               |
| XXXG71539  XXXG71549  XXXG71549  XXXG71559  XXXG89549  XXXG89549  XXXG106049  XXXCURVE715  XXXCURVE895  XXXCURVE895  XXXCURVE1245  XXXCURVE1245  XXXCURVEPLINTH  XXXCURVEPLINTH  XXXCURVEQQUINTH  | XXXF89549        | 895 x 496mm frame door               |
| XXXG71549  715 x 496mm clear glazed door  XXXG71559  715 x 596mm clear glazed door  XXXG89549  895 x 496mm clear glazed door  XXXG106049  XXXCURVE715  715mm curved door  XXXCURVE895  895mm curved door  XXXCURVE1245  1245mm curved door  XXXCURVE1245  1245mm curved door  XXXCURVEPLINTH  Curved plinth  XXXCURVEPLINTH  Curved plinth  XXXCORNICESQ  XXXCURVECORNICES  XXXCURVECORNICES  XXXCURVECORNICES  Cornice / pelmet  XXXCURVEPLMET  Curved tangent pelmet  XXXCURVEPLMET  Curved tangent pelmet  XXXCORNICESOLID  3000mm tangent cornice                                                                                                                                                                                                                                                                                                                                                                                                                                                                                                                                                                                                                                                                                                                                                                                                                                                                                                                                                                                                                                                                                                                                                                                                                                                                                                                                                                                                                                                                                                                                                                          | XXXF106049       | 1060 x 496mm frame door              |
| XXXG71559  XXXG89549  895 x 496mm clear glazed door  XXXG106049  XXXCURVE715  715mm curved door  XXXCURVE895  895mm curved door  XXXCURVE1245  1245mm curved door  XXXCURVE1245  1245mm curved door  XXXCURVEPLINTH  Curved plinth  XXXCURVEPLINTH  Curved plinth  XXXCURVECORNICES  XXXCURVECORNICES  XXXCURVECORNICES  XXXCURVECORNICES  XXXCURVECORNICES  Cornice / pelmet  XXXCURVEPLINTH  Curved tangent pelmet  XXXCURVEPLINTH  Curved tangent pelmet  XXXCURVEPLINTH  XXXCURVECORNICES  XXXCURVECORNICES  XXXCURVECORNICES  XXXCURVECORNICES  XXXCURVECORNICES  XXXCURVECORNICES  3000mm tangent cornice                                                                                                                                                                                                                                                                                                                                                                                                                                                                                                                                                                                                                                                                                                                                                                                                                                                                                                                                                                                                                                                                                                                                                                                                                                                                                                                                                                                                                                                                                                                | XXXG71539        | 715 x 396mm clear glazed door        |
| XXXG89549  XXXG106049  XXXCURVE715  XXXCURVE895  XXXCURVE895  XXXCURVE1245  XXXCURVE1245  XXXCURVEPLINTH  XXXCURVEPLINTH  XXXCURVEQ ornice / pelmet  XXXCURVECORNICES                                                                                                                                                                                                                                                                                                                                                                                  | XXXG71549        | 715 x 496mm clear glazed door        |
| XXXCURVE715  XXXCURVE895  XXXCURVE895  XXXCURVE1245  XXXCURVE1245  XXXCURVEPLINTH  XXXCURVEPLINTH  XXXCORNICESQ  XXXCURVECORNICES                                                                                                                                                                                                                                                                                                                                                                                                                                                                                                                                                                                                                                                                                                                                                                                                                                                                      | XXXG71559        | 715 x 596mm clear glazed door        |
| XXXCURVE715  XXXCURVE895  XXXCURVE895  XXXCURVE1245  XXXCURVE1245  XXXCURVEPLINTH  XXXCURVEPLINTH  XXXCORNICESQ  XXXCURVECORNICES  XXXCURVEPELMET  XXXCURVEPELMET  XXXCURVEPELMET  XXXCORNICESOLID  3000mm tangent pelmet  XXXCORNICESOLID                                                                                                                                                                                                                                                                                                                                                                                                                                                                                                                                                                                                                                                                                                                                                                                                                                                                                                                                                                                                                                                                                                                                                                                                                                                                                                                                                                                                                                                                                                                                                                                                                                                                                                 | XXXG89549        |                                      |
| XXXCURVE895  895mm curved door  XXXCURVE1245  1245mm curved door  XXXPLINTH  150 x 2800 x 19mm plinth  XXXCURVEPLINTH  Curved plinth  Square end straight cornice / pelmet  Square end curved cornice / pelmet  XXXCURVECORNICES  XXXCURVECORNICES  XXXPELMETSOLID  3000mm tangent pelmet  XXXCURVEPELMET  Curved tangent pelmet  XXXCORNICESOLID  3000mm tangent cornice                                                                                                                                                                                                                                                                                                                                                                                                                                                                                                                                                                                                                                                                                                                                                                                                                                                                                                                                                                                                                                                                                                                                                                                                                                                                                                                                                                                                                                                                                                                                                                                                                                                                                                                                                      | XXXG106049       |                                      |
| XXXCURVE1245  1245mm curved door  XXXPLINTH  150 x 2800 x 19mm plinth  XXXCURVEPLINTH  Curved plinth  Square end straight cornice / pelmet  XXXCURVECORNICES  Square end curved cornice / pelmet  XXXPELMETSOLID  3000mm tangent pelmet  XXXCURVEPELMET  Curved tangent pelmet  XXXCORNICESOLID  3000mm tangent cornice                                                                                                                                                                                                                                                                                                                                                                                                                                                                                                                                                                                                                                                                                                                                                                                                                                                                                                                                                                                                                                                                                                                                                                                                                                                                                                                                                                                                                                                                                                                                                                                                                                                                                                                                                                                                        | XXXCURVE715      | 715mm curved door                    |
| XXXPLINTH  150 x 2800 x 19mm plinth  XXXCURVEPLINTH  Curved plinth  Square end straight cornice / pelmet  XXXCURVECORNICES  Square end curved cornice / pelmet  XXXPELMETSOLID  3000mm tangent pelmet  XXXCURVEPELMET  Curved tangent pelmet  XXXCORNICESOLID  3000mm tangent cornice                                                                                                                                                                                                                                                                                                                                                                                                                                                                                                                                                                                                                                                                                                                                                                                                                                                                                                                                                                                                                                                                                                                                                                                                                                                                                                                                                                                                                                                                                                                                                                                                                                                                                                                                                                                                                                          | XXXCURVE895      | 895mm curved door                    |
| XXXCURVEPLINTH  Curved plinth  Square end straight cornice / pelmet  XXXCURVECORNICES  Square end curved cornice / pelmet  XXXPELMETSOLID  3000mm tangent pelmet  XXXCURVEPELMET  Curved tangent pelmet  XXXCORNICESOLID  3000mm tangent cornice                                                                                                                                                                                                                                                                                                                                                                                                                                                                                                                                                                                                                                                                                                                                                                                                                                                                                                                                                                                                                                                                                                                                                                                                                                                                                                                                                                                                                                                                                                                                                                                                                                                                                                                                                                                                                                                                               | XXXCURVE1245     | 1245mm curved door                   |
| XXXCORNICESQ Square end straight cornice / pelmet  XXXCURVECORNICES Square end curved cornice / pelmet  XXXPELMETSOLID 3000mm tangent pelmet  XXXCURVEPELMET Curved tangent pelmet  XXXCORNICESOLID 3000mm tangent cornice                                                                                                                                                                                                                                                                                                                                                                                                                                                                                                                                                                                                                                                                                                                                                                                                                                                                                                                                                                                                                                                                                                                                                                                                                                                                                                                                                                                                                                                                                                                                                                                                                                                                                                                                                                                                                                                                                                     | XXXPLINTH        | 150 x 2800 x 19mm plinth             |
| xxxcurvecornices  xxxcurvecornices  Square end curved cornice / pelmet  xxxpelmetsolid  3000mm tangent pelmet  xxxcurvepelmet  curved tangent pelmet  xxxcurvepelmet  xxxcornicesolid  3000mm tangent cornice                                                                                                                                                                                                                                                                                                                                                                                                                                                                                                                                                                                                                                                                                                                                                                                                                                                                                                                                                                                                                                                                                                                                                                                                                                                                                                                                                                                                                                                                                                                                                                                                                                                                                                                                                                                                                                                                                                                  | XXXCURVEPLINTH   | Curved plinth                        |
| XXXCURVECORNICES  Square end curved cornice / pelmet  3000mm tangent pelmet  XXXCURVEPELMET  Curved tangent pelmet  XXXCORNICESOLID  3000mm tangent cornice                                                                                                                                                                                                                                                                                                                                                                                                                                                                                                                                                                                                                                                                                                                                                                                                                                                                                                                                                                                                                                                                                                                                                                                                                                                                                                                                                                                                                                                                                                                                                                                                                                                                                                                                                                                                                                                                                                                                                                    | XXXCORNICESQ     | Square end straight cornice / pelmet |
| XXXCURVEPELMET Curved tangent pelmet XXXCORNICESOLID 3000mm tangent cornice                                                                                                                                                                                                                                                                                                                                                                                                                                                                                                                                                                                                                                                                                                                                                                                                                                                                                                                                                                                                                                                                                                                                                                                                                                                                                                                                                                                                                                                                                                                                                                                                                                                                                                                                                                                                                                                                                                                                                                                                                                                    | XXXCURVECORNICES | Square end curved                    |
| XXXCORNICESOLID 3000mm tangent cornice                                                                                                                                                                                                                                                                                                                                                                                                                                                                                                                                                                                                                                                                                                                                                                                                                                                                                                                                                                                                                                                                                                                                                                                                                                                                                                                                                                                                                                                                                                                                                                                                                                                                                                                                                                                                                                                                                                                                                                                                                                                                                         | XXXPELMETSOLID   | 3000mm tangent pelmet                |
|                                                                                                                                                                                                                                                                                                                                                                                                                                                                                                                                                                                                                                                                                                                                                                                                                                                                                                                                                                                                                                                                                                                                                                                                                                                                                                                                                                                                                                                                                                                                                                                                                                                                                                                                                                                                                                                                                                                                                                                                                                                                                                                                | XXXCURVEPELMET   | Curved tangent pelmet                |
| XXXCURVECORNICE Curved tangent cornice                                                                                                                                                                                                                                                                                                                                                                                                                                                                                                                                                                                                                                                                                                                                                                                                                                                                                                                                                                                                                                                                                                                                                                                                                                                                                                                                                                                                                                                                                                                                                                                                                                                                                                                                                                                                                                                                                                                                                                                                                                                                                         | XXXCORNICESOLID  | 3000mm tangent cornice               |
|                                                                                                                                                                                                                                                                                                                                                                                                                                                                                                                                                                                                                                                                                                                                                                                                                                                                                                                                                                                                                                                                                                                                                                                                                                                                                                                                                                                                                                                                                                                                                                                                                                                                                                                                                                                                                                                                                                                                                                                                                                                                                                                                | XXXCURVECORNICE  | Curved tangent cornice               |