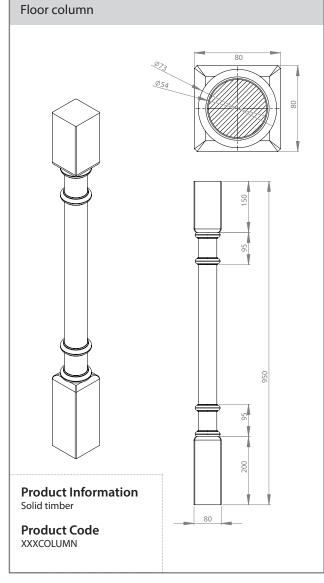

#### **DOOR/DRAWER & ACCESSORY DESCRIPTIONS**

| XXX71549         715 x 496mm door           XXX71554         715 x 546mm door           XXX71559         715 x 596mm door           XXX89529         895 x 296mm door           XXX89539         895 x 396mm door           XXX89544         895 x 446mm door           XXX89549         895 x 596mm door           XXX98059         890 x 596mm door           XXX124525         1245 x 296mm door           XXX124539         1245 x 396mm door           XXX124549         1245 x 396mm foor           XXXF71539         715 x 396mm frame door           XXXF71549         715 x 496mm frame door           XXXF71549         715 x 496mm frame door           XXXF71559         715 x 596mm frame door           XXXF71559         715 x 396mm clear glazed door           XXXG71539         715 x 396mm clear glazed door           XXXG71549         715 x 496mm clear glazed door           XXXG71559         715 x 596mm clear glazed door           XXXG106049         895 x 496mm clear glazed door           XXXG106049         895 x 496mm clear glazed door           XXXCURVE895         895mm curved door           XXXCURVE1245         1245mm curved door           XXXCURVEPLINTH         50 x 2800 x 19mm plinth      <                                                                                                                                                                                                                                                                                                                                                                                                                                                                                                                                                                                                                                                                                                                                                                                                                                                                                    | CODE             | DESCRIPTION                          |
|--------------------------------------------------------------------------------------------------------------------------------------------------------------------------------------------------------------------------------------------------------------------------------------------------------------------------------------------------------------------------------------------------------------------------------------------------------------------------------------------------------------------------------------------------------------------------------------------------------------------------------------------------------------------------------------------------------------------------------------------------------------------------------------------------------------------------------------------------------------------------------------------------------------------------------------------------------------------------------------------------------------------------------------------------------------------------------------------------------------------------------------------------------------------------------------------------------------------------------------------------------------------------------------------------------------------------------------------------------------------------------------------------------------------------------------------------------------------------------------------------------------------------------------------------------------------------------------------------------------------------------------------------------------------------------------------------------------------------------------------------------------------------------------------------------------------------------------------------------------------------------------------------------------------------------------------------------------------------------------------------------------------------------------------------------------------------------------------------------------------------------|------------------|--------------------------------------|
| XXX71559                                                                                                                                                                                                                                                                                                                                                                                                                                                                                                                                                                                                                                                                                                                                                                                                                                                                                                                                                                                                                                                                                                                                                                                                                                                                                                                                                                                                                                                                                                                                                                                                                                                                                                                                                                                                                                                                                                                                                                                                                                                                                                                       | XXX71549         | 715 x 496mm door                     |
| XXX89529                                                                                                                                                                                                                                                                                                                                                                                                                                                                                                                                                                                                                                                                                                                                                                                                                                                                                                                                                                                                                                                                                                                                                                                                                                                                                                                                                                                                                                                                                                                                                                                                                                                                                                                                                                                                                                                                                                                                                                                                                                                                                                                       | XXX71554         | 715 x 546mm door                     |
| XXX89539       895 x 396mm door         XXX89544       895 x 496mm door         XXX89549       895 x 596mm door         XXX89559       895 x 596mm door         XXX124525       1245 x 256mm door         XXX124529       1245 x 296mm door         XXX124539       1245 x 396mm door         XXX124549       1245 x 496mm door         XXX724559       1245 x 596mm door         XXXF71539       715 x 396mm frame door         XXXF71549       715 x 496mm frame door         XXXF71559       715 x 596mm frame door         XXXF89549       895 x 496mm frame door         XXXG71539       715 x 396mm clear glazed door         XXXG71549       715 x 496mm clear glazed door         XXXG71559       715 x 596mm clear glazed door         XXXG889549       895 x 496mm clear glazed door         XXXG106049       1060 x 496mm clear glazed door         XXXCURVE715       715mm curved door         XXXCURVE895       895mm curved door         XXXCURVE1245       1245mm curved door         XXXCURVEPLINTH       Curved plinth         XXXCORNICESQ       Square end straight cornice / pelmet         XXXCURVEPELMET       Curved tangent pelmet         XXXCORNICESOLID       3000mm tangent cornic                                                                                                                                                                                                                                                                                                                                                                                                                                                                                                                                                                                                                                                                                                                                                                                                                                                                                                                 | XXX71559         | 715 x 596mm door                     |
| XXX89544 895 x 446mm door  XXX89549 895 x 496mm door  XXX98059 980 x 596mm door  XXX124525 1245 x 256mm door  XXX124529 1245 x 296mm door  XXX124539 1245 x 396mm door  XXX124549 1245 x 596mm door  XXX124559 1245 x 596mm door  XXX7124559 1245 x 596mm door  XXX7124559 1245 x 596mm frame door  XXXF71539 715 x 396mm frame door  XXXF71549 715 x 496mm frame door  XXXF71559 715 x 596mm frame door  XXXF71549 1060 x 496mm frame door  XXXG71539 715 x 396mm clear glazed door  XXXG71549 715 x 496mm clear glazed door  XXXG71549 715 x 596mm clear glazed door  XXXG71559 715 x 596mm clear glazed door  XXXG71549 715 x 596mm clear glazed door  XXXG71559 715 x 596mm clear glazed door  XXXGR9549 895 x 496mm clear glazed door  XXXGR9549 895 x 496mm clear glazed door  XXXCURVE715 715mm curved door  XXXCURVE715 715mm curved door  XXXCURVE895 895mm curved door  XXXCURVE895 1245mm curved door  XXXCURVE1245 1245mm curved door  XXXCURVE1245 1245mm curved door  XXXCURVEPLINTH Curved plinth  XXXCURVEPLINTH Curved plinth  XXXCURVEPLINTH Curved plinth  XXXCURVEQ Square end straight cornice / pelmet  XXXCURVECORNICES Square end curved cornice / pelmet  XXXCURVEPELMET Curved tangent pelmet  XXXCURVEPELMET Curved tangent pelmet                                                                                                                                                                                                                                                                                                                                                                                                                                                                                                                                                                                                                                                                                                                                                                                                                                                                  | XXX89529         | 895 x 296mm door                     |
| XXX89549       895 x 496mm door         XXX89559       895 x 596mm door         XXX124525       1245 x 256mm door         XXX124529       1245 x 296mm door         XXX124539       1245 x 396mm door         XXX124549       1245 x 496mm door         XXX124559       1245 x 596mm door         XXXF71539       715 x 396mm frame door         XXXF71549       715 x 496mm frame door         XXXF89549       895 x 496mm frame door         XXXF89549       895 x 496mm frame door         XXXG71539       715 x 396mm clear glazed door         XXXG71549       715 x 496mm clear glazed door         XXXG71559       715 x 596mm clear glazed door         XXXG89549       895 x 496mm clear glazed door         XXXG106049       1060 x 496mm clear glazed door         XXXCURVE715       715mm curved door         XXXCURVE895       895mm curved door         XXXCURVE1245       1245mm curved door         XXXCURVE1245       1245mm curved door         XXXCURVEPLINTH       Curved plinth         XXXCORNICESQ       Square end straight cornice / pelmet         XXXCURVECORNICES       Square end curved cornice / pelmet         XXXCURVEPELMET       Curved tangent pelmet         XXXCORNICESOLID                                                                                                                                                                                                                                                                                                                                                                                                                                                                                                                                                                                                                                                                                                                                                                                                                                                                                                              | XXX89539         | 895 x 396mm door                     |
| XXX89559 895 x 596mm door  XXX124525 1245 x 256mm door  XXX124529 1245 x 296mm door  XXX124539 1245 x 396mm door  XXX124549 1245 x 496mm door  XXX124559 1245 x 596mm door  XXX7124559 1245 x 596mm door  XXXF71539 715 x 396mm frame door  XXXF71549 715 x 496mm frame door  XXXF71559 715 x 596mm frame door  XXXF89549 895 x 496mm frame door  XXXG71539 715 x 396mm clear glazed door  XXXG71539 715 x 396mm clear glazed door  XXXG71549 715 x 496mm clear glazed door  XXXG71559 715 x 596mm clear glazed door  XXXG71549 715 x 496mm clear glazed door  XXXG71559 715 x 596mm clear glazed door  XXXG71559 715 x 596mm clear glazed door  XXXG71559 715 x 596mm clear glazed door  XXXG89549 895 x 496mm clear glazed door  XXXCURVE715 715mm curved door  XXXCURVE715 715mm curved door  XXXCURVE895 895mm curved door  XXXCURVE1245 1245mm curved door  XXXCURVE1245 1245mm curved door  XXXCURVE1245 120mm clear glazed door  XXXCURVE1245 1245mm curved door  XXXCURVE1245 1245mm curved door  XXXCURVE00RNICES 5quare end straight cornice / pelmet  XXXCURVECORNICES 5quare end curved cornice / pelmet  XXXCURVECORNICES 13000mm tangent pelmet  XXXCURVEPELMET Curved tangent pelmet  XXXCURVEPELMET Curved tangent pelmet                                                                                                                                                                                                                                                                                                                                                                                                                                                                                                                                                                                                                                                                                                                                                                                                                                                                                      | XXX89544         | 895 x 446mm door                     |
| XXX98059 980 x 596mm door  XXX124525 1245 x 296mm door  XXX124539 1245 x 396mm door  XXX124539 1245 x 496mm door  XXX124549 1245 x 596mm door  XXX124559 1245 x 596mm door  XXXF71539 715 x 396mm frame door  XXXF71549 715 x 496mm frame door  XXXF71559 715 x 596mm frame door  XXXF71549 895 x 496mm frame door  XXXF71559 715 x 396mm frame door  XXXF106049 1060 x 496mm frame door  XXXG71539 715 x 396mm clear glazed door  XXXG71549 715 x 596mm clear glazed door  XXXG71559 715 x 596mm clear glazed door  XXXG71559 715 x 596mm clear glazed door  XXXG106049 1060 x 496mm clear glazed door  XXXG106049 1060 x 496mm clear glazed door  XXXCURVE715 715mm curved door  XXXCURVE715 715mm curved door  XXXCURVE895 895mm curved door  XXXCURVE1245 1245mm curved door  XXXCURVE1245 1245mm curved door  XXXCURVE1245 1245mm curved door  XXXCURVEPLINTH Curved plinth  XXXCURVEPLINTH Curved plinth  XXXCURVECORNICES Square end straight cornice / pelmet  XXXCURVECORNICES Cornice / pelmet  XXXCURVECORNICES Curved tangent pelmet  XXXCURVEPELMET Curved tangent pelmet  XXXCURVEPELMET Curved tangent pelmet                                                                                                                                                                                                                                                                                                                                                                                                                                                                                                                                                                                                                                                                                                                                                                                                                                                                                                                                                                                                   | XXX89549         | 895 x 496mm door                     |
| XXX124525       1245 x 256mm door         XXX124529       1245 x 296mm door         XXX124539       1245 x 396mm door         XXX124549       1245 x 496mm door         XXX124559       1245 x 596mm door         XXXF71539       715 x 396mm frame door         XXXF71549       715 x 496mm frame door         XXXF71559       715 x 596mm frame door         XXXF89549       895 x 496mm frame door         XXXG71539       715 x 396mm clear glazed door         XXXG71549       715 x 496mm clear glazed door         XXXG71559       715 x 596mm clear glazed door         XXXG89549       895 x 496mm clear glazed door         XXXG106049       1060 x 496mm clear glazed door         XXXCURVE715       715mm curved door         XXXCURVE895       895mm curved door         XXXCURVE1245       1245mm curved door         XXXCURVE11NTH       Curved plinth         XXXCORNICESQ       Square end straight cornice / pelmet         XXXCURVECORNICES       Square end curved cornice / pelmet         XXXCURVEPELMET       Curved tangent pelmet         XXXCORNICESOLID       3000mm tangent cornice                                                                                                                                                                                                                                                                                                                                                                                                                                                                                                                                                                                                                                                                                                                                                                                                                                                                                                                                                                                                                | XXX89559         | 895 x 596mm door                     |
| XXX124529         1245 x 296mm door           XXX124539         1245 x 396mm door           XXX124549         1245 x 496mm door           XXX124559         1245 x 596mm door           XXXF71539         715 x 396mm frame door           XXXF71549         715 x 496mm frame door           XXXF71559         715 x 596mm frame door           XXXF89549         895 x 496mm frame door           XXXF106049         1060 x 496mm frame door           XXXG71539         715 x 396mm clear glazed door           XXXG71549         715 x 496mm clear glazed door           XXXG89549         895 x 496mm clear glazed door           XXXG106049         1060 x 496mm clear glazed door           XXXCURVE715         715mm curved door           XXXCURVE895         895mm curved door           XXXCURVE1245         1245mm curved door           XXXCURVE1245         1245mm curved door           XXXCURVEPLINTH         Curved plinth           XXXCORNICESQ         Square end straight cornice / pelmet           XXXCURVECORNICES         Square end curved cornice / pelmet           XXXCURVEPELMET         Curved tangent pelmet           XXXCORNICESOLID         3000mm tangent cornice                                                                                                                                                                                                                                                                                                                                                                                                                                                                                                                                                                                                                                                                                                                                                                                                                                                                                                                          | XXX98059         | 980 x 596mm door                     |
| XXX124539 1245 x 396mm door XXX124549 1245 x 496mm door XXXF71539 715 x 396mm frame door XXXF71549 715 x 496mm frame door XXXF71559 715 x 596mm frame door XXXF89549 895 x 496mm frame door XXXG71539 715 x 396mm frame door XXXG71539 715 x 396mm frame door XXXG71539 715 x 396mm clear glazed door XXXG71549 715 x 496mm clear glazed door XXXG71559 715 x 596mm clear glazed door XXXG71559 715 x 596mm clear glazed door XXXG89549 895 x 496mm clear glazed door XXXCURVE715 715 mm curved door XXXCURVE715 715 mm curved door XXXCURVE895 895 mm curved door XXXCURVE1245 1245mm curved door XXXCURVE1245 1245mm curved door XXXCURVE1245 1245mm curved door XXXCURVEPLINTH Curved plinth XXXCORNICESQ Square end straight cornice / pelmet XXXCURVECORNICES XXXPELMETSOLID 3000mm tangent pelmet XXXCURVEPELMET Curved tangent pelmet XXXCORNICESOLID 3000mm tangent cornice                                                                                                                                                                                                                                                                                                                                                                                                                                                                                                                                                                                                                                                                                                                                                                                                                                                                                                                                                                                                                                                                                                                                                                                                                                            | XXX124525        | 1245 x 256mm door                    |
| XXX124549 1245 x 496mm door XXX124559 1245 x 596mm door XXXF71539 715 x 396mm frame door XXXF71549 715 x 496mm frame door XXXF71559 715 x 596mm frame door XXXF89549 895 x 496mm frame door XXXG71539 715 x 396mm frame door XXXG71539 715 x 396mm clear glazed door XXXG71549 715 x 496mm clear glazed door XXXG71559 715 x 596mm clear glazed door XXXG89549 895 x 496mm clear glazed door XXXG89549 895 x 496mm clear glazed door XXXCURVE715 715 mm curved door XXXCURVE895 895 mm curved door XXXCURVE1245 1245mm curved door XXXCURVE1245 1245mm curved door XXXCURVEPLINTH Curved plinth XXXCURVEPLINTH Curved plinth  XXXCORNICESQ Square end straight cornice / pelmet XXXCURVECORNICES XXXPELMETSOLID 3000mm tangent pelmet XXXCURVEPLMET Curved tangent pelmet XXXCURVEPLMET Curved tangent pelmet                                                                                                                                                                                                                                                                                                                                                                                                                                                                                                                                                                                                                                                                                                                                                                                                                                                                                                                                                                                                                                                                                                                                                                                                                                                                                                                  | XXX124529        | 1245 x 296mm door                    |
| XXX124559 XXXF71539 XXXF71549 XXXF71549 XXXF71559 XXXF89549 XXXF89549 XXXF106049 XXXG71539 XXXG71539 XXXG71539 XXXG71549 XXXG71549 XXXG71559 XXXG89549 XXXG106049 XXXG106049 XXXCURVE715 XXXCURVE715 X15 mm curved door XXXCURVE715 XXXCURVE1245 XXXCURVE1245 XXXCURVE1245 XXXCURVE1245 XXXCURVEPLINTH XXXCURVEPLINTH XXXCURVECORNICES XXXCURVECORNICES XXXCURVECORNICES XXXCURVEPLMET XXXCURVEPLMET XXXCURVEPLMET Curved tangent pelmet XXXCURVEPLMET XXXCURVEPLMET XXXCORNICESOLID 3000mm tangent cornice                                                                                                                                                                                                                                                                                                                                                                                                                                                                                                                                                                                                                                                                                                                                                                                                                                                                                                                                                                                                                                                                                                                                                                                                                                                                                                                                                                                                                                                                                                                          | XXX124539        | 1245 x 396mm door                    |
| XXXF71539  XXXF71549  XXXF71559  XXXF71559  XXXF89549  XXXF106049  XXXF106049  XXXG71539  XXXG71539  XXXG71549  XXXG71549  XXXG71549  XXXG71559  XXXG71549  XXXG71559  XXXG71559  XXXG71559  XXXG71559  XXXG89549  XXXG89549  XXXG89549  XXXG106049  XXXCURVE715  XXXCURVE715  XXXCURVE895  XXXCURVE895  XXXCURVE1245  XXXCURVE1245  XXXCURVE1245  XXXCURVEPLINTH  XXXCURVEPLINTH  XXXCURVEPLINTH  XXXCURVECORNICES  XXXCURVECORNICES  XXXCURVECORNICES  XXXCURVEPLINTH  XXXCURVECORNICES  XXXCURVECORNICES  XXXCURVECORNICES  XXXCURVECORNICES  XXXCURVEPLIMET  XXXCURVECORNICES  XXXCURVECORNICES  XXXCURVEPLIMET  Curved tangent pelmet  XXXCURVEPLIMET  Curved tangent pelmet  XXXCURVEPLIMET  XXXCORNICESOLID  3000mm tangent cornice                                                                                                                                                                                                                                                                                                                                                                                                                                                                                                                                                                                                                                                                                                                                                                                                                                                                                                                                                                                                                                                                                                                                                                                                                                                                                                                                                                                     | XXX124549        | 1245 x 496mm door                    |
| XXXF71549  XXXF71559  XXXF89549  895 x 496mm frame door  XXXF106049  XXXG71539  XXXG71539  XXXG71549  XXXG71559  XXXG71559  XXXG71559  XXXG71559  XXXG89549  XXXG89549  XXXG89549  XXXG106049  XXXCURVE715  XXXCURVE715  XXXCURVE895  XXXCURVE895  XXXCURVE1245  XXXCURVE1245  XXXCURVE1245  XXXCURVEPLINTH  XXXCURVEPLINTH  XXXCURVEQ Quare end straight cornice / pelmet  XXXCURVECORNICES  XXXCURVEQ Quare end curved cornice / pelmet  XXXCURVEPLMET  XXXCURVEPLMET  XXXCURVEPLMET  XXXCURVEPLMET  XXXCURVEPLMET  XXXCURVEPLMET  XXXCURVEPLMET  XXXCURVEPLMET  XXXCURVEPLMET  XXXCURVEQ Quare end curved cornice / pelmet  XXXCURVEPLMET  XXXCURVEPLMET  XXXCURVEPLMET  XXXCURVEPLMET  XXXCURVEPLMET  XXXCURVEPLMET  XXXCURVEPLMET  XXXCURVEPLMET  XXXCURVECORNICES  3000mm tangent pelmet                                                                                                                                                                                                                                                                                                                                                                                                                                                                                                                                                                                                                                                                                                                                                                                                                                                                                                                                                                                                                                                                                                                                                                                                                                                                                                                                 | XXX124559        | 1245 x 596mm door                    |
| XXXF71559 XXXF89549 XXXF89549 XXXF106049 XXXF106049 XXXG71539 XXXG71539 XXXG71549 XXXG71559 XXXG71559 XXXG89549 XXXG89549 XXXG89549 XXXG106049 XXXCURVE715 X15 x 496mm clear glazed door XXXCURVE715 XXXCURVE895 XXXCURVE1245 XXXCURVE1245 XXXCURVE1245 XXXCURVEPLINTH XXXCURVEPLINTH Curved plinth XXXCURVEPLINTH XXXCURVECORNICES XXXCURVECORNICES XXXCURVECORNICES XXXCURVEPLINTH XXXCURVEPLINTH XXXCURVECORNICES XXXCURVEPLINTH XXXCURVECORNICES XXXCURVEPLINTH XXXCURVECORNICES XXXCURVECORNICES XXXCURVECORNICES XXXCURVEPLINTH XXXCURVEPLINTH XXXCURVECORNICES                                                                                       | XXXF71539        | 715 x 396mm frame door               |
| XXXF89549  XXXF106049  XXXG71539  XXXG71549  XXXG71559  XXXG89549  XXXG89549  XXXG89549  XXXG106049  XXXCURVE715  XXXCURVE895  XXXCURVE1245  XXXCURVEPLINTH  XXXCURVEPLINTH  XXXCURVECORNICES  XXXCURVECORNICES  XXXCURVEPLINTH  XXXCURVECORNICES  XXXCURVEPLINTH  XXXCURVECORNICES  XXXCURVEPLINTH  XXXCURVECORNICES  XXXCURVEPLINTH  XXXCURVECORNICES  XXXCURVEPLINTH  XXXCURVECORNICES  XXXCURVEPLINTH  XXXCURVECORNICES  XXXCURVECORNICES  XXXCURVECORNICES  XXXCURVEPLINTH  XXXCURVEPLINTH  XXXCURVECORNICES  XXXCURVECORNICES  XXXCURVECORNICES  XXXCURVECORNICES  XXXCURVEPLINET  XXXCU | XXXF71549        | 715 x 496mm frame door               |
| XXXF106049  XXXG71539  715 x 396mm clear glazed door  XXXG71549  715 x 496mm clear glazed door  XXXG71559  715 x 596mm clear glazed door  XXXG89549  895 x 496mm clear glazed door  XXXG106049  XXXCURVE715  715 mm curved door  XXXCURVE895  895 mm curved door  XXXCURVE1245  1245mm curved door  XXXCURVE1245  1245mm curved door  XXXCURVEPLINTH  Curved plinth  XXXCURVEPLINTH  Curved plinth  XXXCURVECORNICES  XXXCURVECORNICES  XXXCURVECORNICES  XXXCURVECORNICES  XXXCURVEPELMET  Curved tangent pelmet  XXXCURVEPELMET  Curved tangent cornice                                                                                                                                                                                                                                                                                                                                                                                                                                                                                                                                                                                                                                                                                                                                                                                                                                                                                                                                                                                                                                                                                                                                                                                                                                                                                                                                                                                                                                                                                                                                                                      | XXXF71559        | 715 x 596mm frame door               |
| XXXG71539  XXXG71549  XXXG71549  XXXG71559  XXXG89549  XXXG89549  XXXG106049  XXXCURVE715  XXXCURVE895  XXXCURVE895  XXXCURVE1245  XXXCURVE1245  XXXCURVEPLINTH  XXXCURVEPLINTH  XXXCURVEQQUINTH  | XXXF89549        | 895 x 496mm frame door               |
| XXXG71549  715 x 496mm clear glazed door  XXXG71559  715 x 596mm clear glazed door  XXXG89549  895 x 496mm clear glazed door  XXXG106049  XXXCURVE715  715mm curved door  XXXCURVE895  895mm curved door  XXXCURVE1245  1245mm curved door  XXXCURVE1245  1245mm curved door  XXXCURVEPLINTH  Curved plinth  XXXCURVEPLINTH  Curved plinth  XXXCORNICESQ  XXXCURVECORNICES  XXXCURVECORNICES  XXXCURVECORNICES  Cornice / pelmet  XXXCURVEPLMET  Curved tangent pelmet  XXXCURVEPLMET  Curved tangent pelmet  XXXCORNICESOLID  3000mm tangent cornice                                                                                                                                                                                                                                                                                                                                                                                                                                                                                                                                                                                                                                                                                                                                                                                                                                                                                                                                                                                                                                                                                                                                                                                                                                                                                                                                                                                                                                                                                                                                                                          | XXXF106049       | 1060 x 496mm frame door              |
| XXXG71559  XXXG89549  895 x 496mm clear glazed door  XXXG106049  XXXCURVE715  715mm curved door  XXXCURVE895  895mm curved door  XXXCURVE1245  1245mm curved door  XXXCURVE1245  1245mm curved door  XXXCURVEPLINTH  Curved plinth  XXXCURVEPLINTH  Curved plinth  XXXCURVECORNICES  XXXCURVECORNICES  XXXCURVECORNICES  XXXCURVECORNICES  XXXCURVECORNICES  Cornice / pelmet  XXXCURVEPLINTH  Curved tangent pelmet  XXXCURVEPLINTH  Curved tangent pelmet  XXXCURVEPLINTH  XXXCURVECORNICES  XXXCURVECORNICES  XXXCURVECORNICES  XXXCURVECORNICES  XXXCURVECORNICES  XXXCURVECORNICES  3000mm tangent cornice                                                                                                                                                                                                                                                                                                                                                                                                                                                                                                                                                                                                                                                                                                                                                                                                                                                                                                                                                                                                                                                                                                                                                                                                                                                                                                                                                                                                                                                                                                                | XXXG71539        | 715 x 396mm clear glazed door        |
| XXXG89549  XXXG106049  XXXCURVE715  XXXCURVE895  XXXCURVE895  XXXCURVE1245  XXXCURVE1245  XXXCURVEPLINTH  XXXCURVEPLINTH  XXXCURVEQ ornice / pelmet  XXXCURVECORNICES                                                                                                                                                                                                                                                                                                                                                                                  | XXXG71549        | 715 x 496mm clear glazed door        |
| XXXCURVE715  XXXCURVE895  XXXCURVE895  XXXCURVE1245  XXXCURVE1245  XXXCURVEPLINTH  XXXCURVEPLINTH  XXXCORNICESQ  XXXCURVECORNICES                                                                                                                                                                                                                                                                                                                                                                                                                                                                                                                                                                                                                                                                                                                                                                                                                                                                      | XXXG71559        | 715 x 596mm clear glazed door        |
| XXXCURVE715  XXXCURVE895  XXXCURVE895  XXXCURVE1245  XXXCURVE1245  XXXCURVEPLINTH  XXXCURVEPLINTH  XXXCORNICESQ  XXXCURVECORNICES  XXXCURVEPELMET  XXXCURVEPELMET  XXXCURVEPELMET  XXXCORNICESOLID  3000mm tangent pelmet  XXXCORNICESOLID                                                                                                                                                                                                                                                                                                                                                                                                                                                                                                                                                                                                                                                                                                                                                                                                                                                                                                                                                                                                                                                                                                                                                                                                                                                                                                                                                                                                                                                                                                                                                                                                                                                                                                 | XXXG89549        |                                      |
| XXXCURVE895  895mm curved door  XXXCURVE1245  1245mm curved door  XXXPLINTH  150 x 2800 x 19mm plinth  XXXCURVEPLINTH  Curved plinth  Square end straight cornice / pelmet  Square end curved cornice / pelmet  XXXCURVECORNICES  XXXCURVECORNICES  XXXPELMETSOLID  3000mm tangent pelmet  XXXCURVEPELMET  Curved tangent pelmet  XXXCORNICESOLID  3000mm tangent cornice                                                                                                                                                                                                                                                                                                                                                                                                                                                                                                                                                                                                                                                                                                                                                                                                                                                                                                                                                                                                                                                                                                                                                                                                                                                                                                                                                                                                                                                                                                                                                                                                                                                                                                                                                      | XXXG106049       |                                      |
| XXXCURVE1245  1245mm curved door  XXXPLINTH  150 x 2800 x 19mm plinth  XXXCURVEPLINTH  Curved plinth  Square end straight cornice / pelmet  XXXCURVECORNICES  Square end curved cornice / pelmet  XXXPELMETSOLID  3000mm tangent pelmet  XXXCURVEPELMET  Curved tangent pelmet  XXXCORNICESOLID  3000mm tangent cornice                                                                                                                                                                                                                                                                                                                                                                                                                                                                                                                                                                                                                                                                                                                                                                                                                                                                                                                                                                                                                                                                                                                                                                                                                                                                                                                                                                                                                                                                                                                                                                                                                                                                                                                                                                                                        | XXXCURVE715      | 715mm curved door                    |
| XXXPLINTH  150 x 2800 x 19mm plinth  XXXCURVEPLINTH  Curved plinth  Square end straight cornice / pelmet  XXXCURVECORNICES  Square end curved cornice / pelmet  XXXPELMETSOLID  3000mm tangent pelmet  XXXCURVEPELMET  Curved tangent pelmet  XXXCORNICESOLID  3000mm tangent cornice                                                                                                                                                                                                                                                                                                                                                                                                                                                                                                                                                                                                                                                                                                                                                                                                                                                                                                                                                                                                                                                                                                                                                                                                                                                                                                                                                                                                                                                                                                                                                                                                                                                                                                                                                                                                                                          | XXXCURVE895      | 895mm curved door                    |
| XXXCURVEPLINTH  Curved plinth  Square end straight cornice / pelmet  XXXCURVECORNICES  Square end curved cornice / pelmet  XXXPELMETSOLID  3000mm tangent pelmet  XXXCURVEPELMET  Curved tangent pelmet  XXXCORNICESOLID  3000mm tangent cornice                                                                                                                                                                                                                                                                                                                                                                                                                                                                                                                                                                                                                                                                                                                                                                                                                                                                                                                                                                                                                                                                                                                                                                                                                                                                                                                                                                                                                                                                                                                                                                                                                                                                                                                                                                                                                                                                               | XXXCURVE1245     | 1245mm curved door                   |
| XXXCORNICESQ Square end straight cornice / pelmet  XXXCURVECORNICES Square end curved cornice / pelmet  XXXPELMETSOLID 3000mm tangent pelmet  XXXCURVEPELMET Curved tangent pelmet  XXXCORNICESOLID 3000mm tangent cornice                                                                                                                                                                                                                                                                                                                                                                                                                                                                                                                                                                                                                                                                                                                                                                                                                                                                                                                                                                                                                                                                                                                                                                                                                                                                                                                                                                                                                                                                                                                                                                                                                                                                                                                                                                                                                                                                                                     | XXXPLINTH        | 150 x 2800 x 19mm plinth             |
| xxxcurvecornices  xxxcurvecornices  Square end curved cornice / pelmet  xxxpelmetsolid  3000mm tangent pelmet  xxxcurvepelmet  curved tangent pelmet  xxxcurvepelmet  xxxcornicesolid  3000mm tangent cornice                                                                                                                                                                                                                                                                                                                                                                                                                                                                                                                                                                                                                                                                                                                                                                                                                                                                                                                                                                                                                                                                                                                                                                                                                                                                                                                                                                                                                                                                                                                                                                                                                                                                                                                                                                                                                                                                                                                  | XXXCURVEPLINTH   | Curved plinth                        |
| XXXCURVECORNICES  Square end curved cornice / pelmet  3000mm tangent pelmet  XXXCURVEPELMET  Curved tangent pelmet  XXXCORNICESOLID  3000mm tangent cornice                                                                                                                                                                                                                                                                                                                                                                                                                                                                                                                                                                                                                                                                                                                                                                                                                                                                                                                                                                                                                                                                                                                                                                                                                                                                                                                                                                                                                                                                                                                                                                                                                                                                                                                                                                                                                                                                                                                                                                    | XXXCORNICESQ     | Square end straight cornice / pelmet |
| XXXCURVEPELMET Curved tangent pelmet XXXCORNICESOLID 3000mm tangent cornice                                                                                                                                                                                                                                                                                                                                                                                                                                                                                                                                                                                                                                                                                                                                                                                                                                                                                                                                                                                                                                                                                                                                                                                                                                                                                                                                                                                                                                                                                                                                                                                                                                                                                                                                                                                                                                                                                                                                                                                                                                                    | XXXCURVECORNICES | Square end curved                    |
| XXXCORNICESOLID 3000mm tangent cornice                                                                                                                                                                                                                                                                                                                                                                                                                                                                                                                                                                                                                                                                                                                                                                                                                                                                                                                                                                                                                                                                                                                                                                                                                                                                                                                                                                                                                                                                                                                                                                                                                                                                                                                                                                                                                                                                                                                                                                                                                                                                                         | XXXPELMETSOLID   | 3000mm tangent pelmet                |
|                                                                                                                                                                                                                                                                                                                                                                                                                                                                                                                                                                                                                                                                                                                                                                                                                                                                                                                                                                                                                                                                                                                                                                                                                                                                                                                                                                                                                                                                                                                                                                                                                                                                                                                                                                                                                                                                                                                                                                                                                                                                                                                                | XXXCURVEPELMET   | Curved tangent pelmet                |
| XXXCURVECORNICE Curved tangent cornice                                                                                                                                                                                                                                                                                                                                                                                                                                                                                                                                                                                                                                                                                                                                                                                                                                                                                                                                                                                                                                                                                                                                                                                                                                                                                                                                                                                                                                                                                                                                                                                                                                                                                                                                                                                                                                                                                                                                                                                                                                                                                         | XXXCORNICESOLID  | 3000mm tangent cornice               |
|                                                                                                                                                                                                                                                                                                                                                                                                                                                                                                                                                                                                                                                                                                                                                                                                                                                                                                                                                                                                                                                                                                                                                                                                                                                                                                                                                                                                                                                                                                                                                                                                                                                                                                                                                                                                                                                                                                                                                                                                                                                                                                                                | XXXCURVECORNICE  | Curved tangent cornice               |