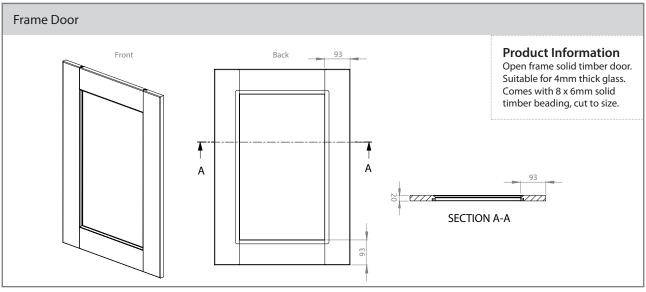

#### **DOOR/DRAWER & ACCESSORY DESCRIPTIONS**

| XXX71549         715 x 496mm door           XXX71554         715 x 546mm door           XXX71559         715 x 596mm door           XXX89529         895 x 296mm door           XXX89539         895 x 396mm door           XXX89544         895 x 446mm door           XXX89549         895 x 596mm door           XXX98059         890 x 596mm door           XXX124525         1245 x 296mm door           XXX124539         1245 x 396mm door           XXX124549         1245 x 396mm foor           XXXF71539         715 x 396mm frame door           XXXF71549         715 x 496mm frame door           XXXF71549         715 x 496mm frame door           XXXF71559         715 x 596mm frame door           XXXF71559         715 x 396mm clear glazed door           XXXG71539         715 x 396mm clear glazed door           XXXG71549         715 x 496mm clear glazed door           XXXG71559         715 x 596mm clear glazed door           XXXG106049         895 x 496mm clear glazed door           XXXG106049         895 x 496mm clear glazed door           XXXCURVE895         895mm curved door           XXXCURVE1245         1245mm curved door           XXXCURVEPLINTH         50 x 2800 x 19mm plinth      <                                                                                                                                                                                                                                                                                                                                                                                                                                                                                                                                                                                                                                                                                                                                                                                                                                                                                    | CODE             | DESCRIPTION                          |
|--------------------------------------------------------------------------------------------------------------------------------------------------------------------------------------------------------------------------------------------------------------------------------------------------------------------------------------------------------------------------------------------------------------------------------------------------------------------------------------------------------------------------------------------------------------------------------------------------------------------------------------------------------------------------------------------------------------------------------------------------------------------------------------------------------------------------------------------------------------------------------------------------------------------------------------------------------------------------------------------------------------------------------------------------------------------------------------------------------------------------------------------------------------------------------------------------------------------------------------------------------------------------------------------------------------------------------------------------------------------------------------------------------------------------------------------------------------------------------------------------------------------------------------------------------------------------------------------------------------------------------------------------------------------------------------------------------------------------------------------------------------------------------------------------------------------------------------------------------------------------------------------------------------------------------------------------------------------------------------------------------------------------------------------------------------------------------------------------------------------------------|------------------|--------------------------------------|
| XXX71559                                                                                                                                                                                                                                                                                                                                                                                                                                                                                                                                                                                                                                                                                                                                                                                                                                                                                                                                                                                                                                                                                                                                                                                                                                                                                                                                                                                                                                                                                                                                                                                                                                                                                                                                                                                                                                                                                                                                                                                                                                                                                                                       | XXX71549         | 715 x 496mm door                     |
| XXX89529                                                                                                                                                                                                                                                                                                                                                                                                                                                                                                                                                                                                                                                                                                                                                                                                                                                                                                                                                                                                                                                                                                                                                                                                                                                                                                                                                                                                                                                                                                                                                                                                                                                                                                                                                                                                                                                                                                                                                                                                                                                                                                                       | XXX71554         | 715 x 546mm door                     |
| XXX89539       895 x 396mm door         XXX89544       895 x 496mm door         XXX89549       895 x 596mm door         XXX89559       895 x 596mm door         XXX124525       1245 x 256mm door         XXX124529       1245 x 296mm door         XXX124539       1245 x 396mm door         XXX124549       1245 x 496mm door         XXX724559       1245 x 596mm door         XXXF71539       715 x 396mm frame door         XXXF71549       715 x 496mm frame door         XXXF71559       715 x 596mm frame door         XXXF89549       895 x 496mm frame door         XXXG71539       715 x 396mm clear glazed door         XXXG71549       715 x 496mm clear glazed door         XXXG71559       715 x 596mm clear glazed door         XXXG889549       895 x 496mm clear glazed door         XXXG106049       1060 x 496mm clear glazed door         XXXCURVE715       715mm curved door         XXXCURVE895       895mm curved door         XXXCURVE1245       1245mm curved door         XXXCURVEPLINTH       Curved plinth         XXXCORNICESQ       Square end straight cornice / pelmet         XXXCURVEPELMET       Curved tangent pelmet         XXXCORNICESOLID       3000mm tangent cornic                                                                                                                                                                                                                                                                                                                                                                                                                                                                                                                                                                                                                                                                                                                                                                                                                                                                                                                 | XXX71559         | 715 x 596mm door                     |
| XXX89544 895 x 446mm door  XXX89549 895 x 496mm door  XXX98059 980 x 596mm door  XXX124525 1245 x 256mm door  XXX124529 1245 x 296mm door  XXX124539 1245 x 396mm door  XXX124549 1245 x 596mm door  XXX124559 1245 x 596mm door  XXX7124559 1245 x 596mm door  XXX7124559 1245 x 596mm frame door  XXXF71539 715 x 396mm frame door  XXXF71549 715 x 496mm frame door  XXXF71559 715 x 596mm frame door  XXXF71549 1060 x 496mm frame door  XXXG71539 715 x 396mm clear glazed door  XXXG71549 715 x 496mm clear glazed door  XXXG71549 715 x 596mm clear glazed door  XXXG71559 715 x 596mm clear glazed door  XXXG71549 715 x 596mm clear glazed door  XXXG71559 715 x 596mm clear glazed door  XXXGR9549 895 x 496mm clear glazed door  XXXGR9549 895 x 496mm clear glazed door  XXXCURVE715 715mm curved door  XXXCURVE715 715mm curved door  XXXCURVE895 895mm curved door  XXXCURVE895 1245mm curved door  XXXCURVE1245 1245mm curved door  XXXCURVE1245 1245mm curved door  XXXCURVEPLINTH Curved plinth  XXXCURVEPLINTH Curved plinth  XXXCURVEPLINTH Curved plinth  XXXCURVEQ Square end straight cornice / pelmet  XXXCURVECORNICES Square end curved cornice / pelmet  XXXCURVEPELMET Curved tangent pelmet  XXXCURVEPELMET Curved tangent pelmet                                                                                                                                                                                                                                                                                                                                                                                                                                                                                                                                                                                                                                                                                                                                                                                                                                                                  | XXX89529         | 895 x 296mm door                     |
| XXX89549       895 x 496mm door         XXX89559       895 x 596mm door         XXX124525       1245 x 256mm door         XXX124529       1245 x 296mm door         XXX124539       1245 x 396mm door         XXX124549       1245 x 496mm door         XXX124559       1245 x 596mm door         XXXF71539       715 x 396mm frame door         XXXF71549       715 x 496mm frame door         XXXF89549       895 x 496mm frame door         XXXF89549       895 x 496mm frame door         XXXG71539       715 x 396mm clear glazed door         XXXG71549       715 x 496mm clear glazed door         XXXG71559       715 x 596mm clear glazed door         XXXG89549       895 x 496mm clear glazed door         XXXG106049       1060 x 496mm clear glazed door         XXXCURVE715       715mm curved door         XXXCURVE895       895mm curved door         XXXCURVE1245       1245mm curved door         XXXCURVE1245       1245mm curved door         XXXCURVEPLINTH       Curved plinth         XXXCORNICESQ       Square end straight cornice / pelmet         XXXCURVECORNICES       Square end curved cornice / pelmet         XXXCURVEPELMET       Curved tangent pelmet         XXXCORNICESOLID                                                                                                                                                                                                                                                                                                                                                                                                                                                                                                                                                                                                                                                                                                                                                                                                                                                                                                              | XXX89539         | 895 x 396mm door                     |
| XXX89559 895 x 596mm door  XXX124525 1245 x 256mm door  XXX124529 1245 x 296mm door  XXX124539 1245 x 396mm door  XXX124549 1245 x 496mm door  XXX124559 1245 x 596mm door  XXX7124559 1245 x 596mm door  XXXF71539 715 x 396mm frame door  XXXF71549 715 x 496mm frame door  XXXF71559 715 x 596mm frame door  XXXF89549 895 x 496mm frame door  XXXG71539 715 x 396mm clear glazed door  XXXG71539 715 x 396mm clear glazed door  XXXG71549 715 x 496mm clear glazed door  XXXG71559 715 x 596mm clear glazed door  XXXG71549 715 x 496mm clear glazed door  XXXG71559 715 x 596mm clear glazed door  XXXG71559 715 x 596mm clear glazed door  XXXG71559 715 x 596mm clear glazed door  XXXG89549 895 x 496mm clear glazed door  XXXCURVE715 715mm curved door  XXXCURVE715 715mm curved door  XXXCURVE895 895mm curved door  XXXCURVE1245 1245mm curved door  XXXCURVE1245 1245mm curved door  XXXCURVE1245 120mm clear glazed door  XXXCURVE1245 1245mm curved door  XXXCURVE1245 1245mm curved door  XXXCURVE00RNICES 5quare end straight cornice / pelmet  XXXCURVECORNICES 5quare end curved cornice / pelmet  XXXCURVECORNICES 13000mm tangent pelmet  XXXCURVEPELMET Curved tangent pelmet  XXXCURVEPELMET Curved tangent pelmet                                                                                                                                                                                                                                                                                                                                                                                                                                                                                                                                                                                                                                                                                                                                                                                                                                                                                      | XXX89544         | 895 x 446mm door                     |
| XXX98059 980 x 596mm door  XXX124525 1245 x 296mm door  XXX124539 1245 x 396mm door  XXX124539 1245 x 496mm door  XXX124549 1245 x 596mm door  XXX124559 1245 x 596mm door  XXXF71539 715 x 396mm frame door  XXXF71549 715 x 496mm frame door  XXXF71559 715 x 596mm frame door  XXXF71549 895 x 496mm frame door  XXXF71559 715 x 396mm frame door  XXXF106049 1060 x 496mm frame door  XXXG71539 715 x 396mm clear glazed door  XXXG71549 715 x 596mm clear glazed door  XXXG71559 715 x 596mm clear glazed door  XXXG71559 715 x 596mm clear glazed door  XXXG106049 1060 x 496mm clear glazed door  XXXG106049 1060 x 496mm clear glazed door  XXXCURVE715 715mm curved door  XXXCURVE715 715mm curved door  XXXCURVE895 895mm curved door  XXXCURVE1245 1245mm curved door  XXXCURVE1245 1245mm curved door  XXXCURVE1245 1245mm curved door  XXXCURVEPLINTH Curved plinth  XXXCURVEPLINTH Curved plinth  XXXCURVECORNICES Square end straight cornice / pelmet  XXXCURVECORNICES Cornice / pelmet  XXXCURVECORNICES Curved tangent pelmet  XXXCURVEPELMET Curved tangent pelmet  XXXCURVEPELMET Curved tangent pelmet                                                                                                                                                                                                                                                                                                                                                                                                                                                                                                                                                                                                                                                                                                                                                                                                                                                                                                                                                                                                   | XXX89549         | 895 x 496mm door                     |
| XXX124525       1245 x 256mm door         XXX124529       1245 x 296mm door         XXX124539       1245 x 396mm door         XXX124549       1245 x 496mm door         XXX124559       1245 x 596mm door         XXXF71539       715 x 396mm frame door         XXXF71549       715 x 496mm frame door         XXXF71559       715 x 596mm frame door         XXXF89549       895 x 496mm frame door         XXXG71539       715 x 396mm clear glazed door         XXXG71549       715 x 496mm clear glazed door         XXXG71559       715 x 596mm clear glazed door         XXXG89549       895 x 496mm clear glazed door         XXXG106049       1060 x 496mm clear glazed door         XXXCURVE715       715mm curved door         XXXCURVE895       895mm curved door         XXXCURVE1245       1245mm curved door         XXXCURVE11NTH       Curved plinth         XXXCORNICESQ       Square end straight cornice / pelmet         XXXCURVECORNICES       Square end curved cornice / pelmet         XXXCURVEPELMET       Curved tangent pelmet         XXXCORNICESOLID       3000mm tangent cornice                                                                                                                                                                                                                                                                                                                                                                                                                                                                                                                                                                                                                                                                                                                                                                                                                                                                                                                                                                                                                | XXX89559         | 895 x 596mm door                     |
| XXX124529         1245 x 296mm door           XXX124539         1245 x 396mm door           XXX124549         1245 x 496mm door           XXX124559         1245 x 596mm door           XXXF71539         715 x 396mm frame door           XXXF71549         715 x 496mm frame door           XXXF71559         715 x 596mm frame door           XXXF89549         895 x 496mm frame door           XXXF106049         1060 x 496mm frame door           XXXG71539         715 x 396mm clear glazed door           XXXG71549         715 x 496mm clear glazed door           XXXG89549         895 x 496mm clear glazed door           XXXG106049         1060 x 496mm clear glazed door           XXXCURVE715         715mm curved door           XXXCURVE895         895mm curved door           XXXCURVE1245         1245mm curved door           XXXCURVE1245         1245mm curved door           XXXCURVEPLINTH         Curved plinth           XXXCORNICESQ         Square end straight cornice / pelmet           XXXCURVECORNICES         Square end curved cornice / pelmet           XXXCURVEPELMET         Curved tangent pelmet           XXXCORNICESOLID         3000mm tangent cornice                                                                                                                                                                                                                                                                                                                                                                                                                                                                                                                                                                                                                                                                                                                                                                                                                                                                                                                          | XXX98059         | 980 x 596mm door                     |
| XXX124539 1245 x 396mm door XXX124549 1245 x 496mm door XXXF71539 715 x 396mm frame door XXXF71549 715 x 496mm frame door XXXF71559 715 x 596mm frame door XXXF89549 895 x 496mm frame door XXXG71539 715 x 396mm frame door XXXG71539 715 x 396mm frame door XXXG71539 715 x 396mm clear glazed door XXXG71549 715 x 496mm clear glazed door XXXG71559 715 x 596mm clear glazed door XXXG71559 715 x 596mm clear glazed door XXXG89549 895 x 496mm clear glazed door XXXCURVE715 715 mm curved door XXXCURVE715 715 mm curved door XXXCURVE895 895 mm curved door XXXCURVE1245 1245mm curved door XXXCURVE1245 1245mm curved door XXXCURVE1245 1245mm curved door XXXCURVEPLINTH Curved plinth XXXCORNICESQ Square end straight cornice / pelmet XXXCURVECORNICES XXXPELMETSOLID 3000mm tangent pelmet XXXCURVEPELMET Curved tangent pelmet XXXCORNICESOLID 3000mm tangent cornice                                                                                                                                                                                                                                                                                                                                                                                                                                                                                                                                                                                                                                                                                                                                                                                                                                                                                                                                                                                                                                                                                                                                                                                                                                            | XXX124525        | 1245 x 256mm door                    |
| XXX124549 1245 x 496mm door XXX124559 1245 x 596mm door XXXF71539 715 x 396mm frame door XXXF71549 715 x 496mm frame door XXXF71559 715 x 596mm frame door XXXF89549 895 x 496mm frame door XXXG71539 715 x 396mm frame door XXXG71539 715 x 396mm clear glazed door XXXG71549 715 x 496mm clear glazed door XXXG71559 715 x 596mm clear glazed door XXXG89549 895 x 496mm clear glazed door XXXG89549 895 x 496mm clear glazed door XXXCURVE715 715 mm curved door XXXCURVE895 895 mm curved door XXXCURVE1245 1245mm curved door XXXCURVE1245 1245mm curved door XXXCURVEPLINTH Curved plinth XXXCURVEPLINTH Curved plinth  XXXCORNICESQ Square end straight cornice / pelmet XXXCURVECORNICES XXXPELMETSOLID 3000mm tangent pelmet XXXCURVEPLMET Curved tangent pelmet XXXCURVEPLMET Curved tangent pelmet                                                                                                                                                                                                                                                                                                                                                                                                                                                                                                                                                                                                                                                                                                                                                                                                                                                                                                                                                                                                                                                                                                                                                                                                                                                                                                                  | XXX124529        | 1245 x 296mm door                    |
| XXX124559 XXXF71539 XXXF71549 XXXF71549 XXXF71559 XXXF89549 XXXF89549 XXXF106049 XXXG71539 XXXG71539 XXXG71539 XXXG71549 XXXG71549 XXXG71559 XXXG89549 XXXG106049 XXXG106049 XXXCURVE715 XXXCURVE715 X15 mm curved door XXXCURVE715 XXXCURVE1245 XXXCURVE1245 XXXCURVE1245 XXXCURVE1245 XXXCURVEPLINTH XXXCURVEPLINTH XXXCURVECORNICES XXXCURVECORNICES XXXCURVECORNICES XXXCURVEPLMET XXXCURVEPLMET XXXCURVEPLMET Curved tangent pelmet XXXCURVEPLMET XXXCURVEPLMET XXXCORNICESOLID 3000mm tangent cornice                                                                                                                                                                                                                                                                                                                                                                                                                                                                                                                                                                                                                                                                                                                                                                                                                                                                                                                                                                                                                                                                                                                                                                                                                                                                                                                                                                                                                                                                                                                          | XXX124539        | 1245 x 396mm door                    |
| XXXF71539  XXXF71549  XXXF71559  XXXF71559  XXXF89549  XXXF106049  XXXF106049  XXXG71539  XXXG71539  XXXG71549  XXXG71549  XXXG71549  XXXG71559  XXXG71549  XXXG71559  XXXG71559  XXXG71559  XXXG71559  XXXG89549  XXXG89549  XXXG89549  XXXG106049  XXXCURVE715  XXXCURVE715  XXXCURVE895  XXXCURVE895  XXXCURVE1245  XXXCURVE1245  XXXCURVE1245  XXXCURVEPLINTH  XXXCURVEPLINTH  XXXCURVEPLINTH  XXXCURVECORNICES  XXXCURVECORNICES  XXXCURVECORNICES  XXXCURVEPLINTH  XXXCURVECORNICES  XXXCURVECORNICES  XXXCURVECORNICES  XXXCURVECORNICES  XXXCURVEPLIMET  XXXCURVECORNICES  XXXCURVECORNICES  XXXCURVEPLIMET  Curved tangent pelmet  XXXCURVEPLIMET  Curved tangent pelmet  XXXCURVEPLIMET  XXXCORNICESOLID  3000mm tangent cornice                                                                                                                                                                                                                                                                                                                                                                                                                                                                                                                                                                                                                                                                                                                                                                                                                                                                                                                                                                                                                                                                                                                                                                                                                                                                                                                                                                                     | XXX124549        | 1245 x 496mm door                    |
| XXXF71549  XXXF71559  XXXF89549  895 x 496mm frame door  XXXF106049  XXXG71539  XXXG71539  XXXG71549  XXXG71559  XXXG71559  XXXG71559  XXXG71559  XXXG89549  XXXG89549  XXXG89549  XXXG106049  XXXCURVE715  XXXCURVE715  XXXCURVE895  XXXCURVE895  XXXCURVE1245  XXXCURVE1245  XXXCURVE1245  XXXCURVEPLINTH  XXXCURVEPLINTH  XXXCURVEQ Quare end straight cornice / pelmet  XXXCURVECORNICES  XXXCURVEQ Quare end curved cornice / pelmet  XXXCURVEPLMET  XXXCURVEPLMET  XXXCURVEPLMET  XXXCURVEPLMET  XXXCURVEPLMET  XXXCURVEPLMET  XXXCURVEPLMET  XXXCURVEPLMET  XXXCURVEPLMET  XXXCURVEQ Quare end curved cornice / pelmet  XXXCURVEPLMET  XXXCURVEPLMET  XXXCURVEPLMET  XXXCURVEPLMET  XXXCURVEPLMET  XXXCURVEPLMET  XXXCURVEPLMET  XXXCURVEPLMET  XXXCURVECORNICES  3000mm tangent pelmet                                                                                                                                                                                                                                                                                                                                                                                                                                                                                                                                                                                                                                                                                                                                                                                                                                                                                                                                                                                                                                                                                                                                                                                                                                                                                                                                 | XXX124559        | 1245 x 596mm door                    |
| XXXF71559 XXXF89549 XXXF89549 XXXF106049 XXXF106049 XXXG71539 XXXG71539 XXXG71549 XXXG71559 XXXG71559 XXXG89549 XXXG89549 XXXG89549 XXXG106049 XXXCURVE715 X15 x 496mm clear glazed door XXXCURVE715 XXXCURVE895 XXXCURVE1245 XXXCURVE1245 XXXCURVE1245 XXXCURVEPLINTH XXXCURVEPLINTH Curved plinth XXXCURVEPLINTH XXXCURVECORNICES XXXCURVECORNICES XXXCURVECORNICES XXXCURVEPLINTH XXXCURVEPLINTH XXXCURVECORNICES XXXCURVEPLINTH XXXCURVECORNICES XXXCURVEPLINTH XXXCURVECORNICES XXXCURVECORNICES XXXCURVECORNICES XXXCURVEPLINTH XXXCURVEPLINTH XXXCURVECORNICES                                                                                       | XXXF71539        | 715 x 396mm frame door               |
| XXXF89549  XXXF106049  XXXG71539  XXXG71549  XXXG71559  XXXG89549  XXXG89549  XXXG89549  XXXG106049  XXXCURVE715  XXXCURVE895  XXXCURVE1245  XXXCURVEPLINTH  XXXCURVEPLINTH  XXXCURVECORNICES  XXXCURVECORNICES  XXXCURVEPLINTH  XXXCURVECORNICES  XXXCURVEPLINTH  XXXCURVECORNICES  XXXCURVEPLINTH  XXXCURVECORNICES  XXXCURVEPLINTH  XXXCURVECORNICES  XXXCURVEPLINTH  XXXCURVECORNICES  XXXCURVEPLINTH  XXXCURVECORNICES  XXXCURVECORNICES  XXXCURVECORNICES  XXXCURVEPLINTH  XXXCURVEPLINTH  XXXCURVECORNICES  XXXCURVECORNICES  XXXCURVECORNICES  XXXCURVECORNICES  XXXCURVEPLINET  XXXCU | XXXF71549        | 715 x 496mm frame door               |
| XXXF106049  XXXG71539  715 x 396mm clear glazed door  XXXG71549  715 x 496mm clear glazed door  XXXG71559  715 x 596mm clear glazed door  XXXG89549  895 x 496mm clear glazed door  XXXG106049  XXXCURVE715  715 mm curved door  XXXCURVE895  895 mm curved door  XXXCURVE1245  1245mm curved door  XXXCURVE1245  1245mm curved door  XXXCURVEPLINTH  Curved plinth  XXXCURVEPLINTH  Curved plinth  XXXCURVECORNICES  XXXCURVECORNICES  XXXCURVECORNICES  XXXCURVECORNICES  XXXCURVEPELMET  Curved tangent pelmet  XXXCURVEPELMET  Curved tangent cornice                                                                                                                                                                                                                                                                                                                                                                                                                                                                                                                                                                                                                                                                                                                                                                                                                                                                                                                                                                                                                                                                                                                                                                                                                                                                                                                                                                                                                                                                                                                                                                      | XXXF71559        | 715 x 596mm frame door               |
| XXXG71539  XXXG71549  XXXG71549  XXXG71559  XXXG89549  XXXG89549  XXXG106049  XXXCURVE715  XXXCURVE895  XXXCURVE895  XXXCURVE1245  XXXCURVE1245  XXXCURVEPLINTH  XXXCURVEPLINTH  XXXCURVEQQUINTH  | XXXF89549        | 895 x 496mm frame door               |
| XXXG71549  715 x 496mm clear glazed door  XXXG71559  715 x 596mm clear glazed door  XXXG89549  895 x 496mm clear glazed door  XXXG106049  XXXCURVE715  715mm curved door  XXXCURVE895  895mm curved door  XXXCURVE1245  1245mm curved door  XXXCURVE1245  1245mm curved door  XXXCURVEPLINTH  Curved plinth  XXXCURVEPLINTH  Curved plinth  XXXCORNICESQ  XXXCURVECORNICES  XXXCURVECORNICES  XXXCURVECORNICES  Cornice / pelmet  XXXCURVEPLMET  Curved tangent pelmet  XXXCURVEPLMET  Curved tangent pelmet  XXXCORNICESOLID  3000mm tangent cornice                                                                                                                                                                                                                                                                                                                                                                                                                                                                                                                                                                                                                                                                                                                                                                                                                                                                                                                                                                                                                                                                                                                                                                                                                                                                                                                                                                                                                                                                                                                                                                          | XXXF106049       | 1060 x 496mm frame door              |
| XXXG71559  XXXG89549  895 x 496mm clear glazed door  XXXG106049  XXXCURVE715  715mm curved door  XXXCURVE895  895mm curved door  XXXCURVE1245  1245mm curved door  XXXCURVE1245  1245mm curved door  XXXCURVEPLINTH  Curved plinth  XXXCURVEPLINTH  Curved plinth  XXXCURVECORNICES  XXXCURVECORNICES  XXXCURVECORNICES  XXXCURVECORNICES  XXXCURVECORNICES  Cornice / pelmet  XXXCURVEPLINTH  Curved tangent pelmet  XXXCURVEPLINTH  Curved tangent pelmet  XXXCURVEPLINTH  XXXCURVECORNICES  XXXCURVECORNICES  XXXCURVECORNICES  XXXCURVECORNICES  XXXCURVECORNICES  XXXCURVECORNICES  3000mm tangent cornice                                                                                                                                                                                                                                                                                                                                                                                                                                                                                                                                                                                                                                                                                                                                                                                                                                                                                                                                                                                                                                                                                                                                                                                                                                                                                                                                                                                                                                                                                                                | XXXG71539        | 715 x 396mm clear glazed door        |
| XXXG89549  XXXG106049  XXXCURVE715  XXXCURVE895  XXXCURVE895  XXXCURVE1245  XXXCURVE1245  XXXCURVEPLINTH  XXXCURVEPLINTH  XXXCURVEQ ornice / pelmet  XXXCURVECORNICES                                                                                                                                                                                                                                                                                                                                                                                  | XXXG71549        | 715 x 496mm clear glazed door        |
| XXXCURVE715  XXXCURVE895  XXXCURVE895  XXXCURVE1245  XXXCURVE1245  XXXCURVEPLINTH  XXXCURVEPLINTH  XXXCORNICESQ  XXXCURVECORNICES                                                                                                                                                                                                                                                                                                                                                                                                                                                                                                                                                                                                                                                                                                                                                                                                                                                                      | XXXG71559        | 715 x 596mm clear glazed door        |
| XXXCURVE715  XXXCURVE895  XXXCURVE895  XXXCURVE1245  XXXCURVE1245  XXXCURVEPLINTH  XXXCURVEPLINTH  XXXCORNICESQ  XXXCURVECORNICES  XXXCURVEPELMET  XXXCURVEPELMET  XXXCURVEPELMET  XXXCORNICESOLID  3000mm tangent pelmet  XXXCORNICESOLID                                                                                                                                                                                                                                                                                                                                                                                                                                                                                                                                                                                                                                                                                                                                                                                                                                                                                                                                                                                                                                                                                                                                                                                                                                                                                                                                                                                                                                                                                                                                                                                                                                                                                                 | XXXG89549        |                                      |
| XXXCURVE895  895mm curved door  XXXCURVE1245  1245mm curved door  XXXPLINTH  150 x 2800 x 19mm plinth  XXXCURVEPLINTH  Curved plinth  Square end straight cornice / pelmet  Square end curved cornice / pelmet  XXXCURVECORNICES  XXXCURVECORNICES  XXXPELMETSOLID  3000mm tangent pelmet  XXXCURVEPELMET  Curved tangent pelmet  XXXCORNICESOLID  3000mm tangent cornice                                                                                                                                                                                                                                                                                                                                                                                                                                                                                                                                                                                                                                                                                                                                                                                                                                                                                                                                                                                                                                                                                                                                                                                                                                                                                                                                                                                                                                                                                                                                                                                                                                                                                                                                                      | XXXG106049       |                                      |
| XXXCURVE1245  1245mm curved door  XXXPLINTH  150 x 2800 x 19mm plinth  XXXCURVEPLINTH  Curved plinth  Square end straight cornice / pelmet  XXXCURVECORNICES  Square end curved cornice / pelmet  XXXPELMETSOLID  3000mm tangent pelmet  XXXCURVEPELMET  Curved tangent pelmet  XXXCORNICESOLID  3000mm tangent cornice                                                                                                                                                                                                                                                                                                                                                                                                                                                                                                                                                                                                                                                                                                                                                                                                                                                                                                                                                                                                                                                                                                                                                                                                                                                                                                                                                                                                                                                                                                                                                                                                                                                                                                                                                                                                        | XXXCURVE715      | 715mm curved door                    |
| XXXPLINTH  150 x 2800 x 19mm plinth  XXXCURVEPLINTH  Curved plinth  Square end straight cornice / pelmet  XXXCURVECORNICES  Square end curved cornice / pelmet  XXXPELMETSOLID  3000mm tangent pelmet  XXXCURVEPELMET  Curved tangent pelmet  XXXCORNICESOLID  3000mm tangent cornice                                                                                                                                                                                                                                                                                                                                                                                                                                                                                                                                                                                                                                                                                                                                                                                                                                                                                                                                                                                                                                                                                                                                                                                                                                                                                                                                                                                                                                                                                                                                                                                                                                                                                                                                                                                                                                          | XXXCURVE895      | 895mm curved door                    |
| XXXCURVEPLINTH  Curved plinth  Square end straight cornice / pelmet  XXXCURVECORNICES  Square end curved cornice / pelmet  XXXPELMETSOLID  3000mm tangent pelmet  XXXCURVEPELMET  Curved tangent pelmet  XXXCORNICESOLID  3000mm tangent cornice                                                                                                                                                                                                                                                                                                                                                                                                                                                                                                                                                                                                                                                                                                                                                                                                                                                                                                                                                                                                                                                                                                                                                                                                                                                                                                                                                                                                                                                                                                                                                                                                                                                                                                                                                                                                                                                                               | XXXCURVE1245     | 1245mm curved door                   |
| XXXCORNICESQ Square end straight cornice / pelmet  XXXCURVECORNICES Square end curved cornice / pelmet  XXXPELMETSOLID 3000mm tangent pelmet  XXXCURVEPELMET Curved tangent pelmet  XXXCORNICESOLID 3000mm tangent cornice                                                                                                                                                                                                                                                                                                                                                                                                                                                                                                                                                                                                                                                                                                                                                                                                                                                                                                                                                                                                                                                                                                                                                                                                                                                                                                                                                                                                                                                                                                                                                                                                                                                                                                                                                                                                                                                                                                     | XXXPLINTH        | 150 x 2800 x 19mm plinth             |
| xxxcurvecornices  xxxcurvecornices  Square end curved cornice / pelmet  xxxpelmetsolid  3000mm tangent pelmet  xxxcurvepelmet  curved tangent pelmet  xxxcurvepelmet  xxxcornicesolid  3000mm tangent cornice                                                                                                                                                                                                                                                                                                                                                                                                                                                                                                                                                                                                                                                                                                                                                                                                                                                                                                                                                                                                                                                                                                                                                                                                                                                                                                                                                                                                                                                                                                                                                                                                                                                                                                                                                                                                                                                                                                                  | XXXCURVEPLINTH   | Curved plinth                        |
| XXXCURVECORNICES  Square end curved cornice / pelmet  3000mm tangent pelmet  XXXCURVEPELMET  Curved tangent pelmet  XXXCORNICESOLID  3000mm tangent cornice                                                                                                                                                                                                                                                                                                                                                                                                                                                                                                                                                                                                                                                                                                                                                                                                                                                                                                                                                                                                                                                                                                                                                                                                                                                                                                                                                                                                                                                                                                                                                                                                                                                                                                                                                                                                                                                                                                                                                                    | XXXCORNICESQ     | Square end straight cornice / pelmet |
| XXXCURVEPELMET Curved tangent pelmet XXXCORNICESOLID 3000mm tangent cornice                                                                                                                                                                                                                                                                                                                                                                                                                                                                                                                                                                                                                                                                                                                                                                                                                                                                                                                                                                                                                                                                                                                                                                                                                                                                                                                                                                                                                                                                                                                                                                                                                                                                                                                                                                                                                                                                                                                                                                                                                                                    | XXXCURVECORNICES | Square end curved                    |
| XXXCORNICESOLID 3000mm tangent cornice                                                                                                                                                                                                                                                                                                                                                                                                                                                                                                                                                                                                                                                                                                                                                                                                                                                                                                                                                                                                                                                                                                                                                                                                                                                                                                                                                                                                                                                                                                                                                                                                                                                                                                                                                                                                                                                                                                                                                                                                                                                                                         | XXXPELMETSOLID   | 3000mm tangent pelmet                |
|                                                                                                                                                                                                                                                                                                                                                                                                                                                                                                                                                                                                                                                                                                                                                                                                                                                                                                                                                                                                                                                                                                                                                                                                                                                                                                                                                                                                                                                                                                                                                                                                                                                                                                                                                                                                                                                                                                                                                                                                                                                                                                                                | XXXCURVEPELMET   | Curved tangent pelmet                |
| XXXCURVECORNICE Curved tangent cornice                                                                                                                                                                                                                                                                                                                                                                                                                                                                                                                                                                                                                                                                                                                                                                                                                                                                                                                                                                                                                                                                                                                                                                                                                                                                                                                                                                                                                                                                                                                                                                                                                                                                                                                                                                                                                                                                                                                                                                                                                                                                                         | XXXCORNICESOLID  | 3000mm tangent cornice               |
|                                                                                                                                                                                                                                                                                                                                                                                                                                                                                                                                                                                                                                                                                                                                                                                                                                                                                                                                                                                                                                                                                                                                                                                                                                                                                                                                                                                                                                                                                                                                                                                                                                                                                                                                                                                                                                                                                                                                                                                                                                                                                                                                | XXXCURVECORNICE  | Curved tangent cornice               |