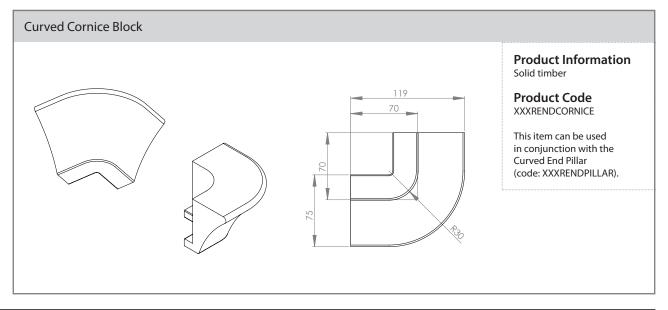

#### **DOOR/DRAWER & ACCESSORY DESCRIPTIONS**

| XXX71549         715 x 496mm door           XXX71554         715 x 546mm door           XXX71559         715 x 596mm door           XXX89529         895 x 296mm door           XXX89539         895 x 396mm door           XXX89544         895 x 446mm door           XXX89549         895 x 596mm door           XXX98059         890 x 596mm door           XXX124525         1245 x 296mm door           XXX124539         1245 x 396mm door           XXX124549         1245 x 396mm foor           XXXF71539         715 x 396mm frame door           XXXF71549         715 x 496mm frame door           XXXF71549         715 x 496mm frame door           XXXF71559         715 x 596mm frame door           XXXF71559         715 x 396mm clear glazed door           XXXG71539         715 x 396mm clear glazed door           XXXG71549         715 x 496mm clear glazed door           XXXG71559         715 x 596mm clear glazed door           XXXG106049         895 x 496mm clear glazed door           XXXG106049         895 x 496mm clear glazed door           XXXCURVE895         895mm curved door           XXXCURVE1245         1245mm curved door           XXXCURVEPLINTH         50 x 2800 x 19mm plinth      <                                                                                                                                                                                                                                                                                                                                                                                                                                                                                                                                                                                                                                                                                                                                                                                                                                                                                    | CODE             | DESCRIPTION                          |
|--------------------------------------------------------------------------------------------------------------------------------------------------------------------------------------------------------------------------------------------------------------------------------------------------------------------------------------------------------------------------------------------------------------------------------------------------------------------------------------------------------------------------------------------------------------------------------------------------------------------------------------------------------------------------------------------------------------------------------------------------------------------------------------------------------------------------------------------------------------------------------------------------------------------------------------------------------------------------------------------------------------------------------------------------------------------------------------------------------------------------------------------------------------------------------------------------------------------------------------------------------------------------------------------------------------------------------------------------------------------------------------------------------------------------------------------------------------------------------------------------------------------------------------------------------------------------------------------------------------------------------------------------------------------------------------------------------------------------------------------------------------------------------------------------------------------------------------------------------------------------------------------------------------------------------------------------------------------------------------------------------------------------------------------------------------------------------------------------------------------------------|------------------|--------------------------------------|
| XXX71559                                                                                                                                                                                                                                                                                                                                                                                                                                                                                                                                                                                                                                                                                                                                                                                                                                                                                                                                                                                                                                                                                                                                                                                                                                                                                                                                                                                                                                                                                                                                                                                                                                                                                                                                                                                                                                                                                                                                                                                                                                                                                                                       | XXX71549         | 715 x 496mm door                     |
| XXX89529                                                                                                                                                                                                                                                                                                                                                                                                                                                                                                                                                                                                                                                                                                                                                                                                                                                                                                                                                                                                                                                                                                                                                                                                                                                                                                                                                                                                                                                                                                                                                                                                                                                                                                                                                                                                                                                                                                                                                                                                                                                                                                                       | XXX71554         | 715 x 546mm door                     |
| XXX89539       895 x 396mm door         XXX89544       895 x 496mm door         XXX89549       895 x 596mm door         XXX89559       895 x 596mm door         XXX124525       1245 x 256mm door         XXX124529       1245 x 296mm door         XXX124539       1245 x 396mm door         XXX124549       1245 x 496mm door         XXX724559       1245 x 596mm door         XXXF71539       715 x 396mm frame door         XXXF71549       715 x 496mm frame door         XXXF71559       715 x 596mm frame door         XXXF89549       895 x 496mm frame door         XXXG71539       715 x 396mm clear glazed door         XXXG71549       715 x 496mm clear glazed door         XXXG71559       715 x 596mm clear glazed door         XXXG889549       895 x 496mm clear glazed door         XXXG106049       1060 x 496mm clear glazed door         XXXCURVE715       715mm curved door         XXXCURVE895       895mm curved door         XXXCURVE1245       1245mm curved door         XXXCURVEPLINTH       Curved plinth         XXXCORNICESQ       Square end straight cornice / pelmet         XXXCURVEPELMET       Curved tangent pelmet         XXXCORNICESOLID       3000mm tangent cornic                                                                                                                                                                                                                                                                                                                                                                                                                                                                                                                                                                                                                                                                                                                                                                                                                                                                                                                 | XXX71559         | 715 x 596mm door                     |
| XXX89544 895 x 446mm door  XXX89549 895 x 496mm door  XXX98059 980 x 596mm door  XXX124525 1245 x 256mm door  XXX124529 1245 x 296mm door  XXX124539 1245 x 396mm door  XXX124549 1245 x 596mm door  XXX124559 1245 x 596mm door  XXX7124559 1245 x 596mm door  XXX7124559 1245 x 596mm frame door  XXXF71539 715 x 396mm frame door  XXXF71549 715 x 496mm frame door  XXXF71559 715 x 596mm frame door  XXXF71549 1060 x 496mm frame door  XXXG71539 715 x 396mm clear glazed door  XXXG71549 715 x 496mm clear glazed door  XXXG71549 715 x 596mm clear glazed door  XXXG71559 715 x 596mm clear glazed door  XXXG71549 715 x 596mm clear glazed door  XXXG71559 715 x 596mm clear glazed door  XXXGR9549 895 x 496mm clear glazed door  XXXGR9549 895 x 496mm clear glazed door  XXXCURVE715 715mm curved door  XXXCURVE715 715mm curved door  XXXCURVE895 895mm curved door  XXXCURVE895 1245mm curved door  XXXCURVE1245 1245mm curved door  XXXCURVE1245 1245mm curved door  XXXCURVEPLINTH Curved plinth  XXXCURVEPLINTH Curved plinth  XXXCURVEPLINTH Curved plinth  XXXCURVEQ Square end straight cornice / pelmet  XXXCURVECORNICES Square end curved cornice / pelmet  XXXCURVEPELMET Curved tangent pelmet  XXXCURVEPELMET Curved tangent pelmet                                                                                                                                                                                                                                                                                                                                                                                                                                                                                                                                                                                                                                                                                                                                                                                                                                                                  | XXX89529         | 895 x 296mm door                     |
| XXX89549       895 x 496mm door         XXX89559       895 x 596mm door         XXX124525       1245 x 256mm door         XXX124529       1245 x 296mm door         XXX124539       1245 x 396mm door         XXX124549       1245 x 496mm door         XXX124559       1245 x 596mm door         XXXF71539       715 x 396mm frame door         XXXF71549       715 x 496mm frame door         XXXF89549       895 x 496mm frame door         XXXF89549       895 x 496mm frame door         XXXG71539       715 x 396mm clear glazed door         XXXG71549       715 x 496mm clear glazed door         XXXG71559       715 x 596mm clear glazed door         XXXG89549       895 x 496mm clear glazed door         XXXG106049       1060 x 496mm clear glazed door         XXXCURVE715       715mm curved door         XXXCURVE895       895mm curved door         XXXCURVE1245       1245mm curved door         XXXCURVE1245       1245mm curved door         XXXCURVEPLINTH       Curved plinth         XXXCORNICESQ       Square end straight cornice / pelmet         XXXCURVECORNICES       Square end curved cornice / pelmet         XXXCURVEPELMET       Curved tangent pelmet         XXXCORNICESOLID                                                                                                                                                                                                                                                                                                                                                                                                                                                                                                                                                                                                                                                                                                                                                                                                                                                                                                              | XXX89539         | 895 x 396mm door                     |
| XXX89559 895 x 596mm door  XXX124525 1245 x 256mm door  XXX124529 1245 x 296mm door  XXX124539 1245 x 396mm door  XXX124549 1245 x 496mm door  XXX124559 1245 x 596mm door  XXX7124559 1245 x 596mm door  XXXF71539 715 x 396mm frame door  XXXF71549 715 x 496mm frame door  XXXF71559 715 x 596mm frame door  XXXF89549 895 x 496mm frame door  XXXG71539 715 x 396mm clear glazed door  XXXG71539 715 x 396mm clear glazed door  XXXG71549 715 x 496mm clear glazed door  XXXG71559 715 x 596mm clear glazed door  XXXG71549 715 x 496mm clear glazed door  XXXG71559 715 x 596mm clear glazed door  XXXG71559 715 x 596mm clear glazed door  XXXG71559 715 x 596mm clear glazed door  XXXG89549 895 x 496mm clear glazed door  XXXCURVE715 715mm curved door  XXXCURVE715 715mm curved door  XXXCURVE895 895mm curved door  XXXCURVE1245 1245mm curved door  XXXCURVE1245 1245mm curved door  XXXCURVE1245 120mm clear glazed door  XXXCURVE1245 1245mm curved door  XXXCURVE1245 1245mm curved door  XXXCURVE00RNICES 5quare end straight cornice / pelmet  XXXCURVECORNICES 5quare end curved cornice / pelmet  XXXCURVECORNICES 13000mm tangent pelmet  XXXCURVEPELMET Curved tangent pelmet  XXXCURVEPELMET Curved tangent pelmet                                                                                                                                                                                                                                                                                                                                                                                                                                                                                                                                                                                                                                                                                                                                                                                                                                                                                      | XXX89544         | 895 x 446mm door                     |
| XXX98059 980 x 596mm door  XXX124525 1245 x 296mm door  XXX124539 1245 x 396mm door  XXX124539 1245 x 496mm door  XXX124549 1245 x 596mm door  XXX124559 1245 x 596mm door  XXXF71539 715 x 396mm frame door  XXXF71549 715 x 496mm frame door  XXXF71559 715 x 596mm frame door  XXXF71549 895 x 496mm frame door  XXXF71559 715 x 396mm frame door  XXXF106049 1060 x 496mm frame door  XXXG71539 715 x 396mm clear glazed door  XXXG71549 715 x 596mm clear glazed door  XXXG71559 715 x 596mm clear glazed door  XXXG71559 715 x 596mm clear glazed door  XXXG106049 1060 x 496mm clear glazed door  XXXG106049 1060 x 496mm clear glazed door  XXXCURVE715 715mm curved door  XXXCURVE715 715mm curved door  XXXCURVE895 895mm curved door  XXXCURVE1245 1245mm curved door  XXXCURVE1245 1245mm curved door  XXXCURVE1245 1245mm curved door  XXXCURVEPLINTH Curved plinth  XXXCURVEPLINTH Curved plinth  XXXCURVECORNICES Square end straight cornice / pelmet  XXXCURVECORNICES Cornice / pelmet  XXXCURVECORNICES Curved tangent pelmet  XXXCURVEPELMET Curved tangent pelmet  XXXCURVEPELMET Curved tangent pelmet                                                                                                                                                                                                                                                                                                                                                                                                                                                                                                                                                                                                                                                                                                                                                                                                                                                                                                                                                                                                   | XXX89549         | 895 x 496mm door                     |
| XXX124525       1245 x 256mm door         XXX124529       1245 x 296mm door         XXX124539       1245 x 396mm door         XXX124549       1245 x 496mm door         XXX124559       1245 x 596mm door         XXXF71539       715 x 396mm frame door         XXXF71549       715 x 496mm frame door         XXXF71559       715 x 596mm frame door         XXXF89549       895 x 496mm frame door         XXXG71539       715 x 396mm clear glazed door         XXXG71549       715 x 496mm clear glazed door         XXXG71559       715 x 596mm clear glazed door         XXXG89549       895 x 496mm clear glazed door         XXXG106049       1060 x 496mm clear glazed door         XXXCURVE715       715mm curved door         XXXCURVE895       895mm curved door         XXXCURVE1245       1245mm curved door         XXXCURVE11NTH       Curved plinth         XXXCORNICESQ       Square end straight cornice / pelmet         XXXCURVECORNICES       Square end curved cornice / pelmet         XXXCURVEPELMET       Curved tangent pelmet         XXXCORNICESOLID       3000mm tangent cornice                                                                                                                                                                                                                                                                                                                                                                                                                                                                                                                                                                                                                                                                                                                                                                                                                                                                                                                                                                                                                | XXX89559         | 895 x 596mm door                     |
| XXX124529         1245 x 296mm door           XXX124539         1245 x 396mm door           XXX124549         1245 x 496mm door           XXX124559         1245 x 596mm door           XXXF71539         715 x 396mm frame door           XXXF71549         715 x 496mm frame door           XXXF71559         715 x 596mm frame door           XXXF89549         895 x 496mm frame door           XXXF106049         1060 x 496mm frame door           XXXG71539         715 x 396mm clear glazed door           XXXG71549         715 x 496mm clear glazed door           XXXG89549         895 x 496mm clear glazed door           XXXG106049         1060 x 496mm clear glazed door           XXXCURVE715         715mm curved door           XXXCURVE895         895mm curved door           XXXCURVE1245         1245mm curved door           XXXCURVE1245         1245mm curved door           XXXCURVEPLINTH         Curved plinth           XXXCORNICESQ         Square end straight cornice / pelmet           XXXCURVECORNICES         Square end curved cornice / pelmet           XXXCURVEPELMET         Curved tangent pelmet           XXXCORNICESOLID         3000mm tangent cornice                                                                                                                                                                                                                                                                                                                                                                                                                                                                                                                                                                                                                                                                                                                                                                                                                                                                                                                          | XXX98059         | 980 x 596mm door                     |
| XXX124539 1245 x 396mm door XXX124549 1245 x 496mm door XXXF71539 715 x 396mm frame door XXXF71549 715 x 496mm frame door XXXF71559 715 x 596mm frame door XXXF89549 895 x 496mm frame door XXXG71539 715 x 396mm frame door XXXG71539 715 x 396mm frame door XXXG71539 715 x 396mm clear glazed door XXXG71549 715 x 496mm clear glazed door XXXG71559 715 x 596mm clear glazed door XXXG71559 715 x 596mm clear glazed door XXXG89549 895 x 496mm clear glazed door XXXCURVE715 715 mm curved door XXXCURVE715 715 mm curved door XXXCURVE895 895 mm curved door XXXCURVE1245 1245mm curved door XXXCURVE1245 1245mm curved door XXXCURVE1245 1245mm curved door XXXCURVEPLINTH Curved plinth XXXCORNICESQ Square end straight cornice / pelmet XXXCURVECORNICES XXXPELMETSOLID 3000mm tangent pelmet XXXCURVEPELMET Curved tangent pelmet XXXCORNICESOLID 3000mm tangent cornice                                                                                                                                                                                                                                                                                                                                                                                                                                                                                                                                                                                                                                                                                                                                                                                                                                                                                                                                                                                                                                                                                                                                                                                                                                            | XXX124525        | 1245 x 256mm door                    |
| XXX124549 1245 x 496mm door XXX124559 1245 x 596mm door XXXF71539 715 x 396mm frame door XXXF71549 715 x 496mm frame door XXXF71559 715 x 596mm frame door XXXF89549 895 x 496mm frame door XXXG71539 715 x 396mm frame door XXXG71539 715 x 396mm clear glazed door XXXG71549 715 x 496mm clear glazed door XXXG71559 715 x 596mm clear glazed door XXXG89549 895 x 496mm clear glazed door XXXG89549 895 x 496mm clear glazed door XXXCURVE715 715 mm curved door XXXCURVE895 895 mm curved door XXXCURVE1245 1245mm curved door XXXCURVE1245 1245mm curved door XXXCURVEPLINTH Curved plinth XXXCURVEPLINTH Curved plinth  XXXCORNICESQ Square end straight cornice / pelmet XXXCURVECORNICES XXXPELMETSOLID 3000mm tangent pelmet XXXCURVEPLMET Curved tangent pelmet XXXCURVEPLMET Curved tangent pelmet                                                                                                                                                                                                                                                                                                                                                                                                                                                                                                                                                                                                                                                                                                                                                                                                                                                                                                                                                                                                                                                                                                                                                                                                                                                                                                                  | XXX124529        | 1245 x 296mm door                    |
| XXX124559 XXXF71539 XXXF71549 XXXF71549 XXXF71559 XXXF89549 XXXF89549 XXXF106049 XXXG71539 XXXG71539 XXXG71539 XXXG71549 XXXG71549 XXXG71559 XXXG89549 XXXG106049 XXXG106049 XXXCURVE715 XXXCURVE715 X15 mm curved door XXXCURVE715 XXXCURVE1245 XXXCURVE1245 XXXCURVE1245 XXXCURVE1245 XXXCURVEPLINTH XXXCURVEPLINTH XXXCURVECORNICES XXXCURVECORNICES XXXCURVECORNICES XXXCURVEPLMET XXXCURVEPLMET XXXCURVEPLMET Curved tangent pelmet XXXCURVEPLMET XXXCURVEPLMET XXXCORNICESOLID 3000mm tangent cornice                                                                                                                                                                                                                                                                                                                                                                                                                                                                                                                                                                                                                                                                                                                                                                                                                                                                                                                                                                                                                                                                                                                                                                                                                                                                                                                                                                                                                                                                                                                          | XXX124539        | 1245 x 396mm door                    |
| XXXF71539  XXXF71549  XXXF71559  XXXF71559  XXXF89549  XXXF106049  XXXF106049  XXXG71539  XXXG71539  XXXG71549  XXXG71549  XXXG71549  XXXG71559  XXXG71549  XXXG71559  XXXG71559  XXXG71559  XXXG71559  XXXG89549  XXXG89549  XXXG89549  XXXG106049  XXXCURVE715  XXXCURVE715  XXXCURVE895  XXXCURVE895  XXXCURVE1245  XXXCURVE1245  XXXCURVE1245  XXXCURVEPLINTH  XXXCURVEPLINTH  XXXCURVEPLINTH  XXXCURVECORNICES  XXXCURVECORNICES  XXXCURVECORNICES  XXXCURVEPLINTH  XXXCURVECORNICES  XXXCURVECORNICES  XXXCURVECORNICES  XXXCURVECORNICES  XXXCURVEPLIMET  XXXCURVECORNICES  XXXCURVECORNICES  XXXCURVEPLIMET  Curved tangent pelmet  XXXCURVEPLIMET  Curved tangent pelmet  XXXCURVEPLIMET  XXXCORNICESOLID  3000mm tangent cornice                                                                                                                                                                                                                                                                                                                                                                                                                                                                                                                                                                                                                                                                                                                                                                                                                                                                                                                                                                                                                                                                                                                                                                                                                                                                                                                                                                                     | XXX124549        | 1245 x 496mm door                    |
| XXXF71549  XXXF71559  XXXF89549  895 x 496mm frame door  XXXF106049  XXXG71539  XXXG71539  XXXG71549  XXXG71559  XXXG71559  XXXG71559  XXXG71559  XXXG89549  XXXG89549  XXXG89549  XXXG106049  XXXCURVE715  XXXCURVE715  XXXCURVE895  XXXCURVE895  XXXCURVE1245  XXXCURVE1245  XXXCURVE1245  XXXCURVEPLINTH  XXXCURVEPLINTH  XXXCURVEQ Quare end straight cornice / pelmet  XXXCURVECORNICES  XXXCURVEQ Quare end curved cornice / pelmet  XXXCURVEPLMET  XXXCURVEPLMET  XXXCURVEPLMET  XXXCURVEPLMET  XXXCURVEPLMET  XXXCURVEPLMET  XXXCURVEPLMET  XXXCURVEPLMET  XXXCURVEPLMET  XXXCURVEQ Quare end curved cornice / pelmet  XXXCURVEPLMET  XXXCURVEPLMET  XXXCURVEPLMET  XXXCURVEPLMET  XXXCURVEPLMET  XXXCURVEPLMET  XXXCURVEPLMET  XXXCURVEPLMET  XXXCURVECORNICES  3000mm tangent pelmet                                                                                                                                                                                                                                                                                                                                                                                                                                                                                                                                                                                                                                                                                                                                                                                                                                                                                                                                                                                                                                                                                                                                                                                                                                                                                                                                 | XXX124559        | 1245 x 596mm door                    |
| XXXF71559 XXXF89549 XXXF89549 XXXF106049 XXXF106049 XXXG71539 XXXG71539 XXXG71549 XXXG71559 XXXG71559 XXXG89549 XXXG89549 XXXG89549 XXXG106049 XXXCURVE715 X15 x 496mm clear glazed door XXXCURVE715 XXXCURVE895 XXXCURVE1245 XXXCURVE1245 XXXCURVE1245 XXXCURVEPLINTH XXXCURVEPLINTH Curved plinth XXXCURVEPLINTH XXXCURVECORNICES XXXCURVECORNICES XXXCURVECORNICES XXXCURVEPLINTH XXXCURVEPLINTH XXXCURVECORNICES XXXCURVEPLINTH XXXCURVECORNICES XXXCURVEPLINTH XXXCURVECORNICES XXXCURVECORNICES XXXCURVECORNICES XXXCURVEPLINTH XXXCURVEPLINTH XXXCURVECORNICES                                                                                       | XXXF71539        | 715 x 396mm frame door               |
| XXXF89549  XXXF106049  XXXG71539  XXXG71549  XXXG71559  XXXG89549  XXXG89549  XXXG89549  XXXG106049  XXXCURVE715  XXXCURVE895  XXXCURVE1245  XXXCURVEPLINTH  XXXCURVEPLINTH  XXXCURVECORNICES  XXXCURVECORNICES  XXXCURVEPLINTH  XXXCURVECORNICES  XXXCURVEPLINTH  XXXCURVECORNICES  XXXCURVEPLINTH  XXXCURVECORNICES  XXXCURVEPLINTH  XXXCURVECORNICES  XXXCURVEPLINTH  XXXCURVECORNICES  XXXCURVEPLINTH  XXXCURVECORNICES  XXXCURVECORNICES  XXXCURVECORNICES  XXXCURVEPLINTH  XXXCURVEPLINTH  XXXCURVECORNICES  XXXCURVECORNICES  XXXCURVECORNICES  XXXCURVECORNICES  XXXCURVEPLINET  XXXCU | XXXF71549        | 715 x 496mm frame door               |
| XXXF106049  XXXG71539  715 x 396mm clear glazed door  XXXG71549  715 x 496mm clear glazed door  XXXG71559  715 x 596mm clear glazed door  XXXG89549  895 x 496mm clear glazed door  XXXG106049  XXXCURVE715  715 mm curved door  XXXCURVE895  895 mm curved door  XXXCURVE1245  1245mm curved door  XXXCURVE1245  1245mm curved door  XXXCURVEPLINTH  Curved plinth  XXXCURVEPLINTH  Curved plinth  XXXCURVECORNICES  XXXCURVECORNICES  XXXCURVECORNICES  XXXCURVECORNICES  XXXCURVEPELMET  Curved tangent pelmet  XXXCURVEPELMET  Curved tangent cornice                                                                                                                                                                                                                                                                                                                                                                                                                                                                                                                                                                                                                                                                                                                                                                                                                                                                                                                                                                                                                                                                                                                                                                                                                                                                                                                                                                                                                                                                                                                                                                      | XXXF71559        | 715 x 596mm frame door               |
| XXXG71539  XXXG71549  XXXG71549  XXXG71559  XXXG89549  XXXG89549  XXXG106049  XXXCURVE715  XXXCURVE895  XXXCURVE895  XXXCURVE1245  XXXCURVE1245  XXXCURVEPLINTH  XXXCURVEPLINTH  XXXCURVEQQUINTH  | XXXF89549        | 895 x 496mm frame door               |
| XXXG71549  715 x 496mm clear glazed door  XXXG71559  715 x 596mm clear glazed door  XXXG89549  895 x 496mm clear glazed door  XXXG106049  XXXCURVE715  715mm curved door  XXXCURVE895  895mm curved door  XXXCURVE1245  1245mm curved door  XXXCURVE1245  1245mm curved door  XXXCURVEPLINTH  Curved plinth  XXXCURVEPLINTH  Curved plinth  XXXCORNICESQ  XXXCURVECORNICES  XXXCURVECORNICES  XXXCURVECORNICES  Cornice / pelmet  XXXCURVEPLMET  Curved tangent pelmet  XXXCURVEPLMET  Curved tangent pelmet  XXXCORNICESOLID  3000mm tangent cornice                                                                                                                                                                                                                                                                                                                                                                                                                                                                                                                                                                                                                                                                                                                                                                                                                                                                                                                                                                                                                                                                                                                                                                                                                                                                                                                                                                                                                                                                                                                                                                          | XXXF106049       | 1060 x 496mm frame door              |
| XXXG71559  XXXG89549  895 x 496mm clear glazed door  XXXG106049  XXXCURVE715  715mm curved door  XXXCURVE895  895mm curved door  XXXCURVE1245  1245mm curved door  XXXCURVE1245  1245mm curved door  XXXCURVEPLINTH  Curved plinth  XXXCURVEPLINTH  Curved plinth  XXXCURVECORNICES  XXXCURVECORNICES  XXXCURVECORNICES  XXXCURVECORNICES  XXXCURVECORNICES  Cornice / pelmet  XXXCURVEPLINTH  Curved tangent pelmet  XXXCURVEPLINTH  Curved tangent pelmet  XXXCURVEPLINTH  XXXCURVECORNICES  XXXCURVECORNICES  XXXCURVECORNICES  XXXCURVECORNICES  XXXCURVECORNICES  XXXCURVECORNICES  3000mm tangent cornice                                                                                                                                                                                                                                                                                                                                                                                                                                                                                                                                                                                                                                                                                                                                                                                                                                                                                                                                                                                                                                                                                                                                                                                                                                                                                                                                                                                                                                                                                                                | XXXG71539        | 715 x 396mm clear glazed door        |
| XXXG89549  XXXG106049  XXXCURVE715  XXXCURVE895  XXXCURVE895  XXXCURVE1245  XXXCURVE1245  XXXCURVEPLINTH  XXXCURVEPLINTH  XXXCURVEQ ornice / pelmet  XXXCURVECORNICES                                                                                                                                                                                                                                                                                                                                                                                  | XXXG71549        | 715 x 496mm clear glazed door        |
| XXXCURVE715  XXXCURVE895  XXXCURVE895  XXXCURVE1245  XXXCURVE1245  XXXCURVEPLINTH  XXXCURVEPLINTH  XXXCORNICESQ  XXXCURVECORNICES                                                                                                                                                                                                                                                                                                                                                                                                                                                                                                                                                                                                                                                                                                                                                                                                                                                                      | XXXG71559        | 715 x 596mm clear glazed door        |
| XXXCURVE715  XXXCURVE895  XXXCURVE895  XXXCURVE1245  XXXCURVE1245  XXXCURVEPLINTH  XXXCURVEPLINTH  XXXCORNICESQ  XXXCURVECORNICES  XXXCURVEPELMET  XXXCURVEPELMET  XXXCURVEPELMET  XXXCORNICESOLID  3000mm tangent pelmet  XXXCORNICESOLID                                                                                                                                                                                                                                                                                                                                                                                                                                                                                                                                                                                                                                                                                                                                                                                                                                                                                                                                                                                                                                                                                                                                                                                                                                                                                                                                                                                                                                                                                                                                                                                                                                                                                                 | XXXG89549        |                                      |
| XXXCURVE895  895mm curved door  XXXCURVE1245  1245mm curved door  XXXPLINTH  150 x 2800 x 19mm plinth  XXXCURVEPLINTH  Curved plinth  Square end straight cornice / pelmet  Square end curved cornice / pelmet  XXXCURVECORNICES  XXXCURVECORNICES  XXXPELMETSOLID  3000mm tangent pelmet  XXXCURVEPELMET  Curved tangent pelmet  XXXCORNICESOLID  3000mm tangent cornice                                                                                                                                                                                                                                                                                                                                                                                                                                                                                                                                                                                                                                                                                                                                                                                                                                                                                                                                                                                                                                                                                                                                                                                                                                                                                                                                                                                                                                                                                                                                                                                                                                                                                                                                                      | XXXG106049       |                                      |
| XXXCURVE1245  1245mm curved door  XXXPLINTH  150 x 2800 x 19mm plinth  XXXCURVEPLINTH  Curved plinth  Square end straight cornice / pelmet  XXXCURVECORNICES  Square end curved cornice / pelmet  XXXPELMETSOLID  3000mm tangent pelmet  XXXCURVEPELMET  Curved tangent pelmet  XXXCORNICESOLID  3000mm tangent cornice                                                                                                                                                                                                                                                                                                                                                                                                                                                                                                                                                                                                                                                                                                                                                                                                                                                                                                                                                                                                                                                                                                                                                                                                                                                                                                                                                                                                                                                                                                                                                                                                                                                                                                                                                                                                        | XXXCURVE715      | 715mm curved door                    |
| XXXPLINTH  150 x 2800 x 19mm plinth  XXXCURVEPLINTH  Curved plinth  Square end straight cornice / pelmet  XXXCURVECORNICES  Square end curved cornice / pelmet  XXXPELMETSOLID  3000mm tangent pelmet  XXXCURVEPELMET  Curved tangent pelmet  XXXCORNICESOLID  3000mm tangent cornice                                                                                                                                                                                                                                                                                                                                                                                                                                                                                                                                                                                                                                                                                                                                                                                                                                                                                                                                                                                                                                                                                                                                                                                                                                                                                                                                                                                                                                                                                                                                                                                                                                                                                                                                                                                                                                          | XXXCURVE895      | 895mm curved door                    |
| XXXCURVEPLINTH  Curved plinth  Square end straight cornice / pelmet  XXXCURVECORNICES  Square end curved cornice / pelmet  XXXPELMETSOLID  3000mm tangent pelmet  XXXCURVEPELMET  Curved tangent pelmet  XXXCORNICESOLID  3000mm tangent cornice                                                                                                                                                                                                                                                                                                                                                                                                                                                                                                                                                                                                                                                                                                                                                                                                                                                                                                                                                                                                                                                                                                                                                                                                                                                                                                                                                                                                                                                                                                                                                                                                                                                                                                                                                                                                                                                                               | XXXCURVE1245     | 1245mm curved door                   |
| XXXCORNICESQ Square end straight cornice / pelmet  XXXCURVECORNICES Square end curved cornice / pelmet  XXXPELMETSOLID 3000mm tangent pelmet  XXXCURVEPELMET Curved tangent pelmet  XXXCORNICESOLID 3000mm tangent cornice                                                                                                                                                                                                                                                                                                                                                                                                                                                                                                                                                                                                                                                                                                                                                                                                                                                                                                                                                                                                                                                                                                                                                                                                                                                                                                                                                                                                                                                                                                                                                                                                                                                                                                                                                                                                                                                                                                     | XXXPLINTH        | 150 x 2800 x 19mm plinth             |
| xxxcurvecornices  xxxcurvecornices  Square end curved cornice / pelmet  xxxpelmetsolid  3000mm tangent pelmet  xxxcurvepelmet  curved tangent pelmet  xxxcurvepelmet  xxxcornicesolid  3000mm tangent cornice                                                                                                                                                                                                                                                                                                                                                                                                                                                                                                                                                                                                                                                                                                                                                                                                                                                                                                                                                                                                                                                                                                                                                                                                                                                                                                                                                                                                                                                                                                                                                                                                                                                                                                                                                                                                                                                                                                                  | XXXCURVEPLINTH   | Curved plinth                        |
| XXXCURVECORNICES  Square end curved cornice / pelmet  3000mm tangent pelmet  XXXCURVEPELMET  Curved tangent pelmet  XXXCORNICESOLID  3000mm tangent cornice                                                                                                                                                                                                                                                                                                                                                                                                                                                                                                                                                                                                                                                                                                                                                                                                                                                                                                                                                                                                                                                                                                                                                                                                                                                                                                                                                                                                                                                                                                                                                                                                                                                                                                                                                                                                                                                                                                                                                                    | XXXCORNICESQ     | Square end straight cornice / pelmet |
| XXXCURVEPELMET Curved tangent pelmet XXXCORNICESOLID 3000mm tangent cornice                                                                                                                                                                                                                                                                                                                                                                                                                                                                                                                                                                                                                                                                                                                                                                                                                                                                                                                                                                                                                                                                                                                                                                                                                                                                                                                                                                                                                                                                                                                                                                                                                                                                                                                                                                                                                                                                                                                                                                                                                                                    | XXXCURVECORNICES | Square end curved                    |
| XXXCORNICESOLID 3000mm tangent cornice                                                                                                                                                                                                                                                                                                                                                                                                                                                                                                                                                                                                                                                                                                                                                                                                                                                                                                                                                                                                                                                                                                                                                                                                                                                                                                                                                                                                                                                                                                                                                                                                                                                                                                                                                                                                                                                                                                                                                                                                                                                                                         | XXXPELMETSOLID   | 3000mm tangent pelmet                |
|                                                                                                                                                                                                                                                                                                                                                                                                                                                                                                                                                                                                                                                                                                                                                                                                                                                                                                                                                                                                                                                                                                                                                                                                                                                                                                                                                                                                                                                                                                                                                                                                                                                                                                                                                                                                                                                                                                                                                                                                                                                                                                                                | XXXCURVEPELMET   | Curved tangent pelmet                |
| XXXCURVECORNICE Curved tangent cornice                                                                                                                                                                                                                                                                                                                                                                                                                                                                                                                                                                                                                                                                                                                                                                                                                                                                                                                                                                                                                                                                                                                                                                                                                                                                                                                                                                                                                                                                                                                                                                                                                                                                                                                                                                                                                                                                                                                                                                                                                                                                                         | XXXCORNICESOLID  | 3000mm tangent cornice               |
|                                                                                                                                                                                                                                                                                                                                                                                                                                                                                                                                                                                                                                                                                                                                                                                                                                                                                                                                                                                                                                                                                                                                                                                                                                                                                                                                                                                                                                                                                                                                                                                                                                                                                                                                                                                                                                                                                                                                                                                                                                                                                                                                | XXXCURVECORNICE  | Curved tangent cornice               |