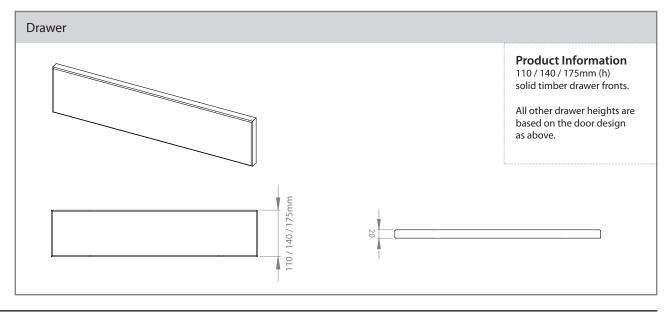

#### **Curved Doors & Accessories**

| Product Information |                                               |  |
|---------------------|-----------------------------------------------|--|
| Product Description | 5 piece shaker door with flat centre panel    |  |
|                     | and internal beading                          |  |
| Product Colour      | Available in 4 painted colours as well as oak |  |
| Product Finish      | Matt finish                                   |  |
| Base Material       | Solid ash frame (painted) / solid oak frame,  |  |
|                     | veneered centre panel                         |  |
| Base Thickness      | 20mm                                          |  |
| Covering Material   | Painted (ash) / lacquered (oak)               |  |
| Edging Material     | Painted (ash) / lacquered (oak)               |  |
| Edging Colour       | To match with face                            |  |
| Reverse Colour      | To match with face                            |  |
| Product Dimension   | Standard door and drawer range                |  |