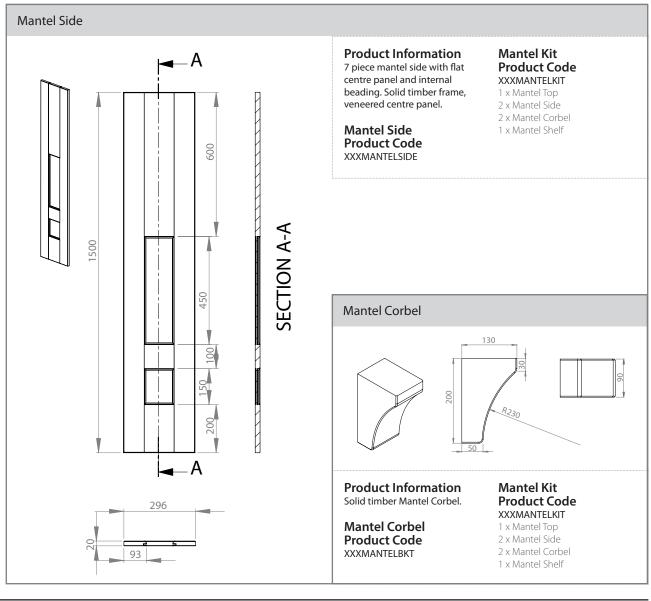

350 x 20mm<br>veneer T&G end panel                                                                  |
| XXXEND900650TG  | 900 x 650 x 20mm<br>veneer T&G end panel                                                                  |
| XXXEND2400650TG | 2400 x 650 x 20mm<br>veneer T&G end panel                                                                 |
| XXXEND9002100TG | 900 x 2100 x 20mm veneer<br>T&G end panel (nb. T&G and<br>grain direction runs along the<br>900mm height) |
| XXXEND2400      | 2400 x 650 x 18mm fitters panel<br>(not available in Oak)                                                 |

When ordering please replace XXX with the prefix code below:

Prefix 260 = Mussel

Prefix 261 = Ivory

Prefix 262 = Stone Grey Prefix 263 = Light Grey

Prefix 264 = Oak





















































#### Contact us

 Telephone
 0161 336 3636

 Fax
 0161 336 3638

 Free-Fax
 0808 144 2422

 Email
 sales@tkc.co.uk

 Web
 www.tkc.co.uk

Order www.trade.tkc.co.uk



**Address** 

Unit 3

**Cranberry Drive** 

Denton

Manchester

M34 3UL

#### Area Sales

Scotland 07770 017422 North East 07766 021114 Yorkshire 07976 643485 North West 07584 241838

Merseyside, North Wales & West Cheshire 07970 923474

East Midlands 07770 017440 West Midlands 07899 948786

South West & South Wales 07799 320910

London & Home Counties (North) 07823 442668 London & Home Counties (South) 07792 078830

Northern Ireland 07436 160980

All goods are sold subject to our Terms and Conditions of Sale which are available upon request.