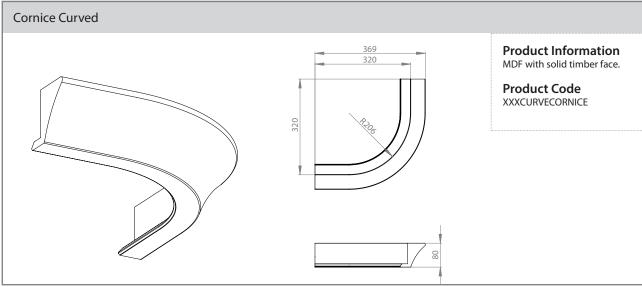

#### **DOOR/DRAWER & ACCESSORY DESCRIPTIONS**

| XXX71549         715 x 496mm door           XXX71554         715 x 546mm door           XXX71559         715 x 596mm door           XXX89529         895 x 296mm door           XXX89539         895 x 396mm door           XXX89544         895 x 446mm door           XXX89549         895 x 596mm door           XXX98059         890 x 596mm door           XXX124525         1245 x 296mm door           XXX124539         1245 x 396mm door           XXX124549         1245 x 396mm foor           XXXF71539         715 x 396mm frame door           XXXF71549         715 x 496mm frame door           XXXF71549         715 x 496mm frame door           XXXF71559         715 x 596mm frame door           XXXF71559         715 x 396mm clear glazed door           XXXG71539         715 x 396mm clear glazed door           XXXG71549         715 x 496mm clear glazed door           XXXG71559         715 x 596mm clear glazed door           XXXG106049         895 x 496mm clear glazed door           XXXG106049         895 x 496mm clear glazed door           XXXCURVE895         895mm curved door           XXXCURVE1245         1245mm curved door           XXXCURVEPLINTH         50 x 2800 x 19mm plinth      <                                                                                                                                                                                                                                                                                                                                                                                                                                                                                                                                                                                                                                                                                                                                                                                                                                                                                    | CODE             | DESCRIPTION                          |
|--------------------------------------------------------------------------------------------------------------------------------------------------------------------------------------------------------------------------------------------------------------------------------------------------------------------------------------------------------------------------------------------------------------------------------------------------------------------------------------------------------------------------------------------------------------------------------------------------------------------------------------------------------------------------------------------------------------------------------------------------------------------------------------------------------------------------------------------------------------------------------------------------------------------------------------------------------------------------------------------------------------------------------------------------------------------------------------------------------------------------------------------------------------------------------------------------------------------------------------------------------------------------------------------------------------------------------------------------------------------------------------------------------------------------------------------------------------------------------------------------------------------------------------------------------------------------------------------------------------------------------------------------------------------------------------------------------------------------------------------------------------------------------------------------------------------------------------------------------------------------------------------------------------------------------------------------------------------------------------------------------------------------------------------------------------------------------------------------------------------------------|------------------|--------------------------------------|
| XXX71559                                                                                                                                                                                                                                                                                                                                                                                                                                                                                                                                                                                                                                                                                                                                                                                                                                                                                                                                                                                                                                                                                                                                                                                                                                                                                                                                                                                                                                                                                                                                                                                                                                                                                                                                                                                                                                                                                                                                                                                                                                                                                                                       | XXX71549         | 715 x 496mm door                     |
| XXX89529                                                                                                                                                                                                                                                                                                                                                                                                                                                                                                                                                                                                                                                                                                                                                                                                                                                                                                                                                                                                                                                                                                                                                                                                                                                                                                                                                                                                                                                                                                                                                                                                                                                                                                                                                                                                                                                                                                                                                                                                                                                                                                                       | XXX71554         | 715 x 546mm door                     |
| XXX89539       895 x 396mm door         XXX89544       895 x 496mm door         XXX89549       895 x 596mm door         XXX89559       895 x 596mm door         XXX124525       1245 x 256mm door         XXX124529       1245 x 296mm door         XXX124539       1245 x 396mm door         XXX124549       1245 x 496mm door         XXX724559       1245 x 596mm door         XXXF71539       715 x 396mm frame door         XXXF71549       715 x 496mm frame door         XXXF71559       715 x 596mm frame door         XXXF89549       895 x 496mm frame door         XXXG71539       715 x 396mm clear glazed door         XXXG71549       715 x 496mm clear glazed door         XXXG71559       715 x 596mm clear glazed door         XXXG889549       895 x 496mm clear glazed door         XXXG106049       1060 x 496mm clear glazed door         XXXCURVE715       715mm curved door         XXXCURVE895       895mm curved door         XXXCURVE1245       1245mm curved door         XXXCURVEPLINTH       Curved plinth         XXXCORNICESQ       Square end straight cornice / pelmet         XXXCURVEPELMET       Curved tangent pelmet         XXXCORNICESOLID       3000mm tangent cornic                                                                                                                                                                                                                                                                                                                                                                                                                                                                                                                                                                                                                                                                                                                                                                                                                                                                                                                 | XXX71559         | 715 x 596mm door                     |
| XXX89544 895 x 446mm door  XXX89549 895 x 496mm door  XXX98059 980 x 596mm door  XXX124525 1245 x 256mm door  XXX124529 1245 x 296mm door  XXX124539 1245 x 396mm door  XXX124549 1245 x 596mm door  XXX124559 1245 x 596mm door  XXX7124559 1245 x 596mm door  XXX7124559 1245 x 596mm frame door  XXXF71539 715 x 396mm frame door  XXXF71549 715 x 496mm frame door  XXXF71559 715 x 596mm frame door  XXXF71549 1060 x 496mm frame door  XXXG71539 715 x 396mm clear glazed door  XXXG71549 715 x 496mm clear glazed door  XXXG71549 715 x 596mm clear glazed door  XXXG71559 715 x 596mm clear glazed door  XXXG71549 715 x 596mm clear glazed door  XXXG71559 715 x 596mm clear glazed door  XXXGR9549 895 x 496mm clear glazed door  XXXGR9549 895 x 496mm clear glazed door  XXXCURVE715 715mm curved door  XXXCURVE715 715mm curved door  XXXCURVE895 895mm curved door  XXXCURVE895 1245mm curved door  XXXCURVE1245 1245mm curved door  XXXCURVE1245 1245mm curved door  XXXCURVEPLINTH Curved plinth  XXXCURVEPLINTH Curved plinth  XXXCURVEPLINTH Curved plinth  XXXCURVEQ Square end straight cornice / pelmet  XXXCURVECORNICES Square end curved cornice / pelmet  XXXCURVEPELMET Curved tangent pelmet  XXXCURVEPELMET Curved tangent pelmet                                                                                                                                                                                                                                                                                                                                                                                                                                                                                                                                                                                                                                                                                                                                                                                                                                                                  | XXX89529         | 895 x 296mm door                     |
| XXX89549       895 x 496mm door         XXX89559       895 x 596mm door         XXX124525       1245 x 256mm door         XXX124529       1245 x 296mm door         XXX124539       1245 x 396mm door         XXX124549       1245 x 496mm door         XXX124559       1245 x 596mm door         XXXF71539       715 x 396mm frame door         XXXF71549       715 x 496mm frame door         XXXF89549       895 x 496mm frame door         XXXF89549       895 x 496mm frame door         XXXG71539       715 x 396mm clear glazed door         XXXG71549       715 x 496mm clear glazed door         XXXG71559       715 x 596mm clear glazed door         XXXG89549       895 x 496mm clear glazed door         XXXG106049       1060 x 496mm clear glazed door         XXXCURVE715       715mm curved door         XXXCURVE895       895mm curved door         XXXCURVE1245       1245mm curved door         XXXCURVE1245       1245mm curved door         XXXCURVEPLINTH       Curved plinth         XXXCORNICESQ       Square end straight cornice / pelmet         XXXCURVECORNICES       Square end curved cornice / pelmet         XXXCURVEPELMET       Curved tangent pelmet         XXXCORNICESOLID                                                                                                                                                                                                                                                                                                                                                                                                                                                                                                                                                                                                                                                                                                                                                                                                                                                                                                              | XXX89539         | 895 x 396mm door                     |
| XXX89559 895 x 596mm door  XXX124525 1245 x 256mm door  XXX124529 1245 x 296mm door  XXX124539 1245 x 396mm door  XXX124549 1245 x 496mm door  XXX124559 1245 x 596mm door  XXX7124559 1245 x 596mm door  XXXF71539 715 x 396mm frame door  XXXF71549 715 x 496mm frame door  XXXF71559 715 x 596mm frame door  XXXF89549 895 x 496mm frame door  XXXG71539 715 x 396mm clear glazed door  XXXG71539 715 x 396mm clear glazed door  XXXG71549 715 x 496mm clear glazed door  XXXG71559 715 x 596mm clear glazed door  XXXG71549 715 x 496mm clear glazed door  XXXG71559 715 x 596mm clear glazed door  XXXG71559 715 x 596mm clear glazed door  XXXG71559 715 x 596mm clear glazed door  XXXG89549 895 x 496mm clear glazed door  XXXCURVE715 715mm curved door  XXXCURVE715 715mm curved door  XXXCURVE895 895mm curved door  XXXCURVE1245 1245mm curved door  XXXCURVE1245 1245mm curved door  XXXCURVE1245 120mm clear glazed door  XXXCURVE1245 1245mm curved door  XXXCURVE1245 1245mm curved door  XXXCURVE00RNICES 5quare end straight cornice / pelmet  XXXCURVECORNICES 5quare end curved cornice / pelmet  XXXCURVECORNICES 13000mm tangent pelmet  XXXCURVEPELMET Curved tangent pelmet  XXXCURVEPELMET Curved tangent pelmet                                                                                                                                                                                                                                                                                                                                                                                                                                                                                                                                                                                                                                                                                                                                                                                                                                                                                      | XXX89544         | 895 x 446mm door                     |
| XXX98059 980 x 596mm door  XXX124525 1245 x 296mm door  XXX124539 1245 x 396mm door  XXX124539 1245 x 496mm door  XXX124549 1245 x 596mm door  XXX124559 1245 x 596mm door  XXXF71539 715 x 396mm frame door  XXXF71549 715 x 496mm frame door  XXXF71559 715 x 596mm frame door  XXXF71549 895 x 496mm frame door  XXXF71559 715 x 396mm frame door  XXXF106049 1060 x 496mm frame door  XXXG71539 715 x 396mm clear glazed door  XXXG71549 715 x 596mm clear glazed door  XXXG71559 715 x 596mm clear glazed door  XXXG71559 715 x 596mm clear glazed door  XXXG106049 1060 x 496mm clear glazed door  XXXG106049 1060 x 496mm clear glazed door  XXXCURVE715 715mm curved door  XXXCURVE715 715mm curved door  XXXCURVE895 895mm curved door  XXXCURVE1245 1245mm curved door  XXXCURVE1245 1245mm curved door  XXXCURVE1245 1245mm curved door  XXXCURVEPLINTH Curved plinth  XXXCURVEPLINTH Curved plinth  XXXCURVECORNICES Square end straight cornice / pelmet  XXXCURVECORNICES Cornice / pelmet  XXXCURVECORNICES Curved tangent pelmet  XXXCURVEPELMET Curved tangent pelmet  XXXCURVEPELMET Curved tangent pelmet                                                                                                                                                                                                                                                                                                                                                                                                                                                                                                                                                                                                                                                                                                                                                                                                                                                                                                                                                                                                   | XXX89549         | 895 x 496mm door                     |
| XXX124525       1245 x 256mm door         XXX124529       1245 x 296mm door         XXX124539       1245 x 396mm door         XXX124549       1245 x 496mm door         XXX124559       1245 x 596mm door         XXXF71539       715 x 396mm frame door         XXXF71549       715 x 496mm frame door         XXXF71559       715 x 596mm frame door         XXXF89549       895 x 496mm frame door         XXXG71539       715 x 396mm clear glazed door         XXXG71549       715 x 496mm clear glazed door         XXXG71559       715 x 596mm clear glazed door         XXXG89549       895 x 496mm clear glazed door         XXXG106049       1060 x 496mm clear glazed door         XXXCURVE715       715mm curved door         XXXCURVE895       895mm curved door         XXXCURVE1245       1245mm curved door         XXXCURVE11NTH       Curved plinth         XXXCORNICESQ       Square end straight cornice / pelmet         XXXCURVECORNICES       Square end curved cornice / pelmet         XXXCURVEPELMET       Curved tangent pelmet         XXXCORNICESOLID       3000mm tangent cornice                                                                                                                                                                                                                                                                                                                                                                                                                                                                                                                                                                                                                                                                                                                                                                                                                                                                                                                                                                                                                | XXX89559         | 895 x 596mm door                     |
| XXX124529         1245 x 296mm door           XXX124539         1245 x 396mm door           XXX124549         1245 x 496mm door           XXX124559         1245 x 596mm door           XXXF71539         715 x 396mm frame door           XXXF71549         715 x 496mm frame door           XXXF71559         715 x 596mm frame door           XXXF89549         895 x 496mm frame door           XXXF106049         1060 x 496mm frame door           XXXG71539         715 x 396mm clear glazed door           XXXG71549         715 x 496mm clear glazed door           XXXG89549         895 x 496mm clear glazed door           XXXG106049         1060 x 496mm clear glazed door           XXXCURVE715         715mm curved door           XXXCURVE895         895mm curved door           XXXCURVE1245         1245mm curved door           XXXCURVE1245         1245mm curved door           XXXCURVEPLINTH         Curved plinth           XXXCORNICESQ         Square end straight cornice / pelmet           XXXCURVECORNICES         Square end curved cornice / pelmet           XXXCURVEPELMET         Curved tangent pelmet           XXXCORNICESOLID         3000mm tangent cornice                                                                                                                                                                                                                                                                                                                                                                                                                                                                                                                                                                                                                                                                                                                                                                                                                                                                                                                          | XXX98059         | 980 x 596mm door                     |
| XXX124539 1245 x 396mm door XXX124549 1245 x 496mm door XXXF71539 715 x 396mm frame door XXXF71549 715 x 496mm frame door XXXF71559 715 x 596mm frame door XXXF89549 895 x 496mm frame door XXXG71539 715 x 396mm frame door XXXG71539 715 x 396mm frame door XXXG71539 715 x 396mm clear glazed door XXXG71549 715 x 496mm clear glazed door XXXG71559 715 x 596mm clear glazed door XXXG71559 715 x 596mm clear glazed door XXXG89549 895 x 496mm clear glazed door XXXCURVE715 715 mm curved door XXXCURVE715 715 mm curved door XXXCURVE895 895 mm curved door XXXCURVE1245 1245mm curved door XXXCURVE1245 1245mm curved door XXXCURVE1245 1245mm curved door XXXCURVEPLINTH Curved plinth XXXCORNICESQ Square end straight cornice / pelmet XXXCURVECORNICES XXXPELMETSOLID 3000mm tangent pelmet XXXCURVEPELMET Curved tangent pelmet XXXCORNICESOLID 3000mm tangent cornice                                                                                                                                                                                                                                                                                                                                                                                                                                                                                                                                                                                                                                                                                                                                                                                                                                                                                                                                                                                                                                                                                                                                                                                                                                            | XXX124525        | 1245 x 256mm door                    |
| XXX124549 1245 x 496mm door XXX124559 1245 x 596mm door XXXF71539 715 x 396mm frame door XXXF71549 715 x 496mm frame door XXXF71559 715 x 596mm frame door XXXF89549 895 x 496mm frame door XXXG71539 715 x 396mm frame door XXXG71539 715 x 396mm clear glazed door XXXG71549 715 x 496mm clear glazed door XXXG71559 715 x 596mm clear glazed door XXXG89549 895 x 496mm clear glazed door XXXG89549 895 x 496mm clear glazed door XXXCURVE715 715 mm curved door XXXCURVE895 895 mm curved door XXXCURVE1245 1245mm curved door XXXCURVE1245 1245mm curved door XXXCURVEPLINTH Curved plinth XXXCURVEPLINTH Curved plinth  XXXCORNICESQ Square end straight cornice / pelmet XXXCURVECORNICES XXXPELMETSOLID 3000mm tangent pelmet XXXCURVEPLMET Curved tangent pelmet XXXCURVEPLMET Curved tangent pelmet                                                                                                                                                                                                                                                                                                                                                                                                                                                                                                                                                                                                                                                                                                                                                                                                                                                                                                                                                                                                                                                                                                                                                                                                                                                                                                                  | XXX124529        | 1245 x 296mm door                    |
| XXX124559 XXXF71539 XXXF71549 XXXF71549 XXXF71559 XXXF89549 XXXF89549 XXXF106049 XXXG71539 XXXG71539 XXXG71539 XXXG71549 XXXG71549 XXXG71559 XXXG89549 XXXG106049 XXXG106049 XXXCURVE715 XXXCURVE715 X15 mm curved door XXXCURVE715 XXXCURVE1245 XXXCURVE1245 XXXCURVE1245 XXXCURVE1245 XXXCURVEPLINTH XXXCURVEPLINTH XXXCURVECORNICES XXXCURVECORNICES XXXCURVECORNICES XXXCURVEPLMET XXXCURVEPLMET XXXCURVEPLMET Curved tangent pelmet XXXCURVEPLMET XXXCURVEPLMET XXXCORNICESOLID 3000mm tangent cornice                                                                                                                                                                                                                                                                                                                                                                                                                                                                                                                                                                                                                                                                                                                                                                                                                                                                                                                                                                                                                                                                                                                                                                                                                                                                                                                                                                                                                                                                                                                          | XXX124539        | 1245 x 396mm door                    |
| XXXF71539  XXXF71549  XXXF71559  XXXF71559  XXXF89549  XXXF106049  XXXF106049  XXXG71539  XXXG71539  XXXG71549  XXXG71549  XXXG71549  XXXG71559  XXXG71549  XXXG71559  XXXG71559  XXXG71559  XXXG71559  XXXG89549  XXXG89549  XXXG89549  XXXG106049  XXXCURVE715  XXXCURVE715  XXXCURVE895  XXXCURVE895  XXXCURVE1245  XXXCURVE1245  XXXCURVE1245  XXXCURVEPLINTH  XXXCURVEPLINTH  XXXCURVEPLINTH  XXXCURVECORNICES  XXXCURVECORNICES  XXXCURVECORNICES  XXXCURVEPLINTH  XXXCURVECORNICES  XXXCURVECORNICES  XXXCURVECORNICES  XXXCURVECORNICES  XXXCURVEPLIMET  XXXCURVECORNICES  XXXCURVECORNICES  XXXCURVEPLIMET  Curved tangent pelmet  XXXCURVEPLIMET  Curved tangent pelmet  XXXCURVEPLIMET  XXXCORNICESOLID  3000mm tangent cornice                                                                                                                                                                                                                                                                                                                                                                                                                                                                                                                                                                                                                                                                                                                                                                                                                                                                                                                                                                                                                                                                                                                                                                                                                                                                                                                                                                                     | XXX124549        | 1245 x 496mm door                    |
| XXXF71549  XXXF71559  XXXF89549  895 x 496mm frame door  XXXF106049  XXXG71539  XXXG71539  XXXG71549  XXXG71559  XXXG71559  XXXG71559  XXXG71559  XXXG89549  XXXG89549  XXXG89549  XXXG106049  XXXCURVE715  XXXCURVE715  XXXCURVE895  XXXCURVE895  XXXCURVE1245  XXXCURVE1245  XXXCURVE1245  XXXCURVEPLINTH  XXXCURVEPLINTH  XXXCURVEQ Quare end straight cornice / pelmet  XXXCURVECORNICES  XXXCURVEQ Quare end curved cornice / pelmet  XXXCURVEPLMET  XXXCURVEPLMET  XXXCURVEPLMET  XXXCURVEPLMET  XXXCURVEPLMET  XXXCURVEPLMET  XXXCURVEPLMET  XXXCURVEPLMET  XXXCURVEPLMET  XXXCURVEQ Quare end curved cornice / pelmet  XXXCURVEPLMET  XXXCURVEPLMET  XXXCURVEPLMET  XXXCURVEPLMET  XXXCURVEPLMET  XXXCURVEPLMET  XXXCURVEPLMET  XXXCURVEPLMET  XXXCURVECORNICES  3000mm tangent pelmet                                                                                                                                                                                                                                                                                                                                                                                                                                                                                                                                                                                                                                                                                                                                                                                                                                                                                                                                                                                                                                                                                                                                                                                                                                                                                                                                 | XXX124559        | 1245 x 596mm door                    |
| XXXF71559 XXXF89549 XXXF89549 XXXF106049 XXXF106049 XXXG71539 XXXG71539 XXXG71549 XXXG71559 XXXG71559 XXXG89549 XXXG89549 XXXG89549 XXXG106049 XXXCURVE715 X15 x 496mm clear glazed door XXXCURVE715 XXXCURVE895 XXXCURVE1245 XXXCURVE1245 XXXCURVE1245 XXXCURVEPLINTH XXXCURVEPLINTH Curved plinth XXXCURVEPLINTH XXXCURVECORNICES XXXCURVECORNICES XXXCURVECORNICES XXXCURVEPLINTH XXXCURVEPLINTH XXXCURVECORNICES XXXCURVEPLINTH XXXCURVECORNICES XXXCURVEPLINTH XXXCURVECORNICES XXXCURVECORNICES XXXCURVECORNICES XXXCURVEPLINTH XXXCURVEPLINTH XXXCURVECORNICES                                                                                       | XXXF71539        | 715 x 396mm frame door               |
| XXXF89549  XXXF106049  XXXG71539  XXXG71549  XXXG71559  XXXG89549  XXXG89549  XXXG89549  XXXG106049  XXXCURVE715  XXXCURVE895  XXXCURVE1245  XXXCURVEPLINTH  XXXCURVEPLINTH  XXXCURVECORNICES  XXXCURVECORNICES  XXXCURVEPLINTH  XXXCURVECORNICES  XXXCURVEPLINTH  XXXCURVECORNICES  XXXCURVEPLINTH  XXXCURVECORNICES  XXXCURVEPLINTH  XXXCURVECORNICES  XXXCURVEPLINTH  XXXCURVECORNICES  XXXCURVEPLINTH  XXXCURVECORNICES  XXXCURVECORNICES  XXXCURVECORNICES  XXXCURVEPLINTH  XXXCURVEPLINTH  XXXCURVECORNICES  XXXCURVECORNICES  XXXCURVECORNICES  XXXCURVECORNICES  XXXCURVEPLINET  XXXCU | XXXF71549        | 715 x 496mm frame door               |
| XXXF106049  XXXG71539  715 x 396mm clear glazed door  XXXG71549  715 x 496mm clear glazed door  XXXG71559  715 x 596mm clear glazed door  XXXG89549  895 x 496mm clear glazed door  XXXG106049  XXXCURVE715  715 mm curved door  XXXCURVE895  895 mm curved door  XXXCURVE1245  1245mm curved door  XXXCURVE1245  1245mm curved door  XXXCURVEPLINTH  Curved plinth  XXXCURVEPLINTH  Curved plinth  XXXCURVECORNICES  XXXCURVECORNICES  XXXCURVECORNICES  XXXCURVECORNICES  XXXCURVEPELMET  Curved tangent pelmet  XXXCURVEPELMET  Curved tangent cornice                                                                                                                                                                                                                                                                                                                                                                                                                                                                                                                                                                                                                                                                                                                                                                                                                                                                                                                                                                                                                                                                                                                                                                                                                                                                                                                                                                                                                                                                                                                                                                      | XXXF71559        | 715 x 596mm frame door               |
| XXXG71539  XXXG71549  XXXG71549  XXXG71559  XXXG89549  XXXG89549  XXXG106049  XXXCURVE715  XXXCURVE895  XXXCURVE895  XXXCURVE1245  XXXCURVE1245  XXXCURVEPLINTH  XXXCURVEPLINTH  XXXCURVEQQUINTH  | XXXF89549        | 895 x 496mm frame door               |
| XXXG71549  715 x 496mm clear glazed door  XXXG71559  715 x 596mm clear glazed door  XXXG89549  895 x 496mm clear glazed door  XXXG106049  XXXCURVE715  715mm curved door  XXXCURVE895  895mm curved door  XXXCURVE1245  1245mm curved door  XXXCURVE1245  1245mm curved door  XXXCURVEPLINTH  Curved plinth  XXXCURVEPLINTH  Curved plinth  XXXCORNICESQ  XXXCURVECORNICES  XXXCURVECORNICES  XXXCURVECORNICES  Cornice / pelmet  XXXCURVEPLMET  Curved tangent pelmet  XXXCURVEPLMET  Curved tangent pelmet  XXXCORNICESOLID  3000mm tangent cornice                                                                                                                                                                                                                                                                                                                                                                                                                                                                                                                                                                                                                                                                                                                                                                                                                                                                                                                                                                                                                                                                                                                                                                                                                                                                                                                                                                                                                                                                                                                                                                          | XXXF106049       | 1060 x 496mm frame door              |
| XXXG71559  XXXG89549  895 x 496mm clear glazed door  XXXG106049  XXXCURVE715  715mm curved door  XXXCURVE895  895mm curved door  XXXCURVE1245  1245mm curved door  XXXCURVE1245  1245mm curved door  XXXCURVEPLINTH  Curved plinth  XXXCURVEPLINTH  Curved plinth  XXXCURVECORNICES  XXXCURVECORNICES  XXXCURVECORNICES  XXXCURVECORNICES  XXXCURVECORNICES  Cornice / pelmet  XXXCURVEPLINTH  Curved tangent pelmet  XXXCURVEPLINTH  Curved tangent pelmet  XXXCURVEPLINTH  XXXCURVECORNICES  XXXCURVECORNICES  XXXCURVECORNICES  XXXCURVECORNICES  XXXCURVECORNICES  XXXCURVECORNICES  3000mm tangent cornice                                                                                                                                                                                                                                                                                                                                                                                                                                                                                                                                                                                                                                                                                                                                                                                                                                                                                                                                                                                                                                                                                                                                                                                                                                                                                                                                                                                                                                                                                                                | XXXG71539        | 715 x 396mm clear glazed door        |
| XXXG89549  XXXG106049  XXXCURVE715  XXXCURVE895  XXXCURVE895  XXXCURVE1245  XXXCURVE1245  XXXCURVEPLINTH  XXXCURVEPLINTH  XXXCURVEQ ornice / pelmet  XXXCURVECORNICES                                                                                                                                                                                                                                                                                                                                                                                  | XXXG71549        | 715 x 496mm clear glazed door        |
| XXXCURVE715  XXXCURVE895  XXXCURVE895  XXXCURVE1245  XXXCURVE1245  XXXCURVEPLINTH  XXXCURVEPLINTH  XXXCORNICESQ  XXXCURVECORNICES                                                                                                                                                                                                                                                                                                                                                                                                                                                                                                                                                                                                                                                                                                                                                                                                                                                                      | XXXG71559        | 715 x 596mm clear glazed door        |
| XXXCURVE715  XXXCURVE895  XXXCURVE895  XXXCURVE1245  XXXCURVE1245  XXXCURVEPLINTH  XXXCURVEPLINTH  XXXCORNICESQ  XXXCURVECORNICES  XXXCURVEPELMET  XXXCURVEPELMET  XXXCURVEPELMET  XXXCORNICESOLID  3000mm tangent pelmet  XXXCORNICESOLID                                                                                                                                                                                                                                                                                                                                                                                                                                                                                                                                                                                                                                                                                                                                                                                                                                                                                                                                                                                                                                                                                                                                                                                                                                                                                                                                                                                                                                                                                                                                                                                                                                                                                                 | XXXG89549        |                                      |
| XXXCURVE895  895mm curved door  XXXCURVE1245  1245mm curved door  XXXPLINTH  150 x 2800 x 19mm plinth  XXXCURVEPLINTH  Curved plinth  Square end straight cornice / pelmet  Square end curved cornice / pelmet  XXXCURVECORNICES  XXXCURVECORNICES  XXXPELMETSOLID  3000mm tangent pelmet  XXXCURVEPELMET  Curved tangent pelmet  XXXCORNICESOLID  3000mm tangent cornice                                                                                                                                                                                                                                                                                                                                                                                                                                                                                                                                                                                                                                                                                                                                                                                                                                                                                                                                                                                                                                                                                                                                                                                                                                                                                                                                                                                                                                                                                                                                                                                                                                                                                                                                                      | XXXG106049       |                                      |
| XXXCURVE1245  1245mm curved door  XXXPLINTH  150 x 2800 x 19mm plinth  XXXCURVEPLINTH  Curved plinth  Square end straight cornice / pelmet  XXXCURVECORNICES  Square end curved cornice / pelmet  XXXPELMETSOLID  3000mm tangent pelmet  XXXCURVEPELMET  Curved tangent pelmet  XXXCORNICESOLID  3000mm tangent cornice                                                                                                                                                                                                                                                                                                                                                                                                                                                                                                                                                                                                                                                                                                                                                                                                                                                                                                                                                                                                                                                                                                                                                                                                                                                                                                                                                                                                                                                                                                                                                                                                                                                                                                                                                                                                        | XXXCURVE715      | 715mm curved door                    |
| XXXPLINTH  150 x 2800 x 19mm plinth  XXXCURVEPLINTH  Curved plinth  Square end straight cornice / pelmet  XXXCURVECORNICES  Square end curved cornice / pelmet  XXXPELMETSOLID  3000mm tangent pelmet  XXXCURVEPELMET  Curved tangent pelmet  XXXCORNICESOLID  3000mm tangent cornice                                                                                                                                                                                                                                                                                                                                                                                                                                                                                                                                                                                                                                                                                                                                                                                                                                                                                                                                                                                                                                                                                                                                                                                                                                                                                                                                                                                                                                                                                                                                                                                                                                                                                                                                                                                                                                          | XXXCURVE895      | 895mm curved door                    |
| XXXCURVEPLINTH  Curved plinth  Square end straight cornice / pelmet  XXXCURVECORNICES  Square end curved cornice / pelmet  XXXPELMETSOLID  3000mm tangent pelmet  XXXCURVEPELMET  Curved tangent pelmet  XXXCORNICESOLID  3000mm tangent cornice                                                                                                                                                                                                                                                                                                                                                                                                                                                                                                                                                                                                                                                                                                                                                                                                                                                                                                                                                                                                                                                                                                                                                                                                                                                                                                                                                                                                                                                                                                                                                                                                                                                                                                                                                                                                                                                                               | XXXCURVE1245     | 1245mm curved door                   |
| XXXCORNICESQ Square end straight cornice / pelmet  XXXCURVECORNICES Square end curved cornice / pelmet  XXXPELMETSOLID 3000mm tangent pelmet  XXXCURVEPELMET Curved tangent pelmet  XXXCORNICESOLID 3000mm tangent cornice                                                                                                                                                                                                                                                                                                                                                                                                                                                                                                                                                                                                                                                                                                                                                                                                                                                                                                                                                                                                                                                                                                                                                                                                                                                                                                                                                                                                                                                                                                                                                                                                                                                                                                                                                                                                                                                                                                     | XXXPLINTH        | 150 x 2800 x 19mm plinth             |
| xxxcurvecornices  xxxcurvecornices  Square end curved cornice / pelmet  xxxpelmetsolid  3000mm tangent pelmet  xxxcurvepelmet  curved tangent pelmet  xxxcurvepelmet  xxxcornicesolid  3000mm tangent cornice                                                                                                                                                                                                                                                                                                                                                                                                                                                                                                                                                                                                                                                                                                                                                                                                                                                                                                                                                                                                                                                                                                                                                                                                                                                                                                                                                                                                                                                                                                                                                                                                                                                                                                                                                                                                                                                                                                                  | XXXCURVEPLINTH   | Curved plinth                        |
| XXXCURVECORNICES  Square end curved cornice / pelmet  3000mm tangent pelmet  XXXCURVEPELMET  Curved tangent pelmet  XXXCORNICESOLID  3000mm tangent cornice                                                                                                                                                                                                                                                                                                                                                                                                                                                                                                                                                                                                                                                                                                                                                                                                                                                                                                                                                                                                                                                                                                                                                                                                                                                                                                                                                                                                                                                                                                                                                                                                                                                                                                                                                                                                                                                                                                                                                                    | XXXCORNICESQ     | Square end straight cornice / pelmet |
| XXXCURVEPELMET Curved tangent pelmet XXXCORNICESOLID 3000mm tangent cornice                                                                                                                                                                                                                                                                                                                                                                                                                                                                                                                                                                                                                                                                                                                                                                                                                                                                                                                                                                                                                                                                                                                                                                                                                                                                                                                                                                                                                                                                                                                                                                                                                                                                                                                                                                                                                                                                                                                                                                                                                                                    | XXXCURVECORNICES | Square end curved                    |
| XXXCORNICESOLID 3000mm tangent cornice                                                                                                                                                                                                                                                                                                                                                                                                                                                                                                                                                                                                                                                                                                                                                                                                                                                                                                                                                                                                                                                                                                                                                                                                                                                                                                                                                                                                                                                                                                                                                                                                                                                                                                                                                                                                                                                                                                                                                                                                                                                                                         | XXXPELMETSOLID   | 3000mm tangent pelmet                |
|                                                                                                                                                                                                                                                                                                                                                                                                                                                                                                                                                                                                                                                                                                                                                                                                                                                                                                                                                                                                                                                                                                                                                                                                                                                                                                                                                                                                                                                                                                                                                                                                                                                                                                                                                                                                                                                                                                                                                                                                                                                                                                                                | XXXCURVEPELMET   | Curved tangent pelmet                |
| XXXCURVECORNICE Curved tangent cornice                                                                                                                                                                                                                                                                                                                                                                                                                                                                                                                                                                                                                                                                                                                                                                                                                                                                                                                                                                                                                                                                                                                                                                                                                                                                                                                                                                                                                                                                                                                                                                                                                                                                                                                                                                                                                                                                                                                                                                                                                                                                                         | XXXCORNICESOLID  | 3000mm tangent cornice               |
|                                                                                                                                                                                                                                                                                                                                                                                                                                                                                                                                                                                                                                                                                                                                                                                                                                                                                                                                                                                                                                                                                                                                                                                                                                                                                                                                                                                                                                                                                                                                                                                                                                                                                                                                                                                                                                                                                                                                                                                                                                                                                                                                | XXXCURVECORNICE  | Curved tangent cornice               |