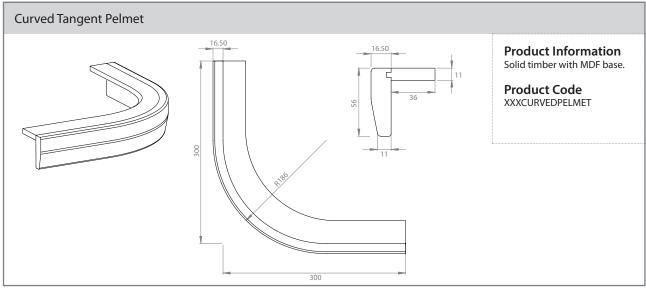

#### **DOOR/DRAWER & ACCESSORY DESCRIPTIONS**

| XXX71549         715 x 496mm door           XXX71554         715 x 546mm door           XXX71559         715 x 596mm door           XXX89529         895 x 296mm door           XXX89539         895 x 396mm door           XXX89544         895 x 446mm door           XXX89549         895 x 596mm door           XXX98059         890 x 596mm door           XXX124525         1245 x 296mm door           XXX124539         1245 x 396mm door           XXX124549         1245 x 396mm foor           XXXF71539         715 x 396mm frame door           XXXF71549         715 x 496mm frame door           XXXF71549         715 x 496mm frame door           XXXF71559         715 x 596mm frame door           XXXF71559         715 x 396mm clear glazed door           XXXG71539         715 x 396mm clear glazed door           XXXG71549         715 x 496mm clear glazed door           XXXG71559         715 x 596mm clear glazed door           XXXG106049         895 x 496mm clear glazed door           XXXG106049         895 x 496mm clear glazed door           XXXCURVE895         895mm curved door           XXXCURVE1245         1245mm curved door           XXXCURVEPLINTH         50 x 2800 x 19mm plinth      <                                                                                                                                                                                                                                                                                                                                                                                                                                                                                                                                                                                                                                                                                                                                                                                                                                                                                    | CODE             | DESCRIPTION                          |
|--------------------------------------------------------------------------------------------------------------------------------------------------------------------------------------------------------------------------------------------------------------------------------------------------------------------------------------------------------------------------------------------------------------------------------------------------------------------------------------------------------------------------------------------------------------------------------------------------------------------------------------------------------------------------------------------------------------------------------------------------------------------------------------------------------------------------------------------------------------------------------------------------------------------------------------------------------------------------------------------------------------------------------------------------------------------------------------------------------------------------------------------------------------------------------------------------------------------------------------------------------------------------------------------------------------------------------------------------------------------------------------------------------------------------------------------------------------------------------------------------------------------------------------------------------------------------------------------------------------------------------------------------------------------------------------------------------------------------------------------------------------------------------------------------------------------------------------------------------------------------------------------------------------------------------------------------------------------------------------------------------------------------------------------------------------------------------------------------------------------------------|------------------|--------------------------------------|
| XXX71559                                                                                                                                                                                                                                                                                                                                                                                                                                                                                                                                                                                                                                                                                                                                                                                                                                                                                                                                                                                                                                                                                                                                                                                                                                                                                                                                                                                                                                                                                                                                                                                                                                                                                                                                                                                                                                                                                                                                                                                                                                                                                                                       | XXX71549         | 715 x 496mm door                     |
| XXX89529                                                                                                                                                                                                                                                                                                                                                                                                                                                                                                                                                                                                                                                                                                                                                                                                                                                                                                                                                                                                                                                                                                                                                                                                                                                                                                                                                                                                                                                                                                                                                                                                                                                                                                                                                                                                                                                                                                                                                                                                                                                                                                                       | XXX71554         | 715 x 546mm door                     |
| XXX89539       895 x 396mm door         XXX89544       895 x 496mm door         XXX89549       895 x 596mm door         XXX89559       895 x 596mm door         XXX124525       1245 x 256mm door         XXX124529       1245 x 296mm door         XXX124539       1245 x 396mm door         XXX124549       1245 x 496mm door         XXX724559       1245 x 596mm door         XXXF71539       715 x 396mm frame door         XXXF71549       715 x 496mm frame door         XXXF71559       715 x 596mm frame door         XXXF89549       895 x 496mm frame door         XXXG71539       715 x 396mm clear glazed door         XXXG71549       715 x 496mm clear glazed door         XXXG71559       715 x 596mm clear glazed door         XXXG889549       895 x 496mm clear glazed door         XXXG106049       1060 x 496mm clear glazed door         XXXCURVE715       715mm curved door         XXXCURVE895       895mm curved door         XXXCURVE1245       1245mm curved door         XXXCURVEPLINTH       Curved plinth         XXXCORNICESQ       Square end straight cornice / pelmet         XXXCURVEPELMET       Curved tangent pelmet         XXXCORNICESOLID       3000mm tangent cornic                                                                                                                                                                                                                                                                                                                                                                                                                                                                                                                                                                                                                                                                                                                                                                                                                                                                                                                 | XXX71559         | 715 x 596mm door                     |
| XXX89544 895 x 446mm door  XXX89549 895 x 496mm door  XXX98059 980 x 596mm door  XXX124525 1245 x 256mm door  XXX124529 1245 x 296mm door  XXX124539 1245 x 396mm door  XXX124549 1245 x 596mm door  XXX124559 1245 x 596mm door  XXX7124559 1245 x 596mm door  XXX7124559 1245 x 596mm frame door  XXXF71539 715 x 396mm frame door  XXXF71549 715 x 496mm frame door  XXXF71559 715 x 596mm frame door  XXXF71549 1060 x 496mm frame door  XXXG71539 715 x 396mm clear glazed door  XXXG71549 715 x 496mm clear glazed door  XXXG71549 715 x 596mm clear glazed door  XXXG71559 715 x 596mm clear glazed door  XXXG71549 715 x 596mm clear glazed door  XXXG71559 715 x 596mm clear glazed door  XXXGR9549 895 x 496mm clear glazed door  XXXGR9549 895 x 496mm clear glazed door  XXXCURVE715 715mm curved door  XXXCURVE715 715mm curved door  XXXCURVE895 895mm curved door  XXXCURVE895 1245mm curved door  XXXCURVE1245 1245mm curved door  XXXCURVE1245 1245mm curved door  XXXCURVEPLINTH Curved plinth  XXXCURVEPLINTH Curved plinth  XXXCURVEPLINTH Curved plinth  XXXCURVEQ Square end straight cornice / pelmet  XXXCURVECORNICES Square end curved cornice / pelmet  XXXCURVEPELMET Curved tangent pelmet  XXXCURVEPELMET Curved tangent pelmet                                                                                                                                                                                                                                                                                                                                                                                                                                                                                                                                                                                                                                                                                                                                                                                                                                                                  | XXX89529         | 895 x 296mm door                     |
| XXX89549       895 x 496mm door         XXX89559       895 x 596mm door         XXX124525       1245 x 256mm door         XXX124529       1245 x 296mm door         XXX124539       1245 x 396mm door         XXX124549       1245 x 496mm door         XXX124559       1245 x 596mm door         XXXF71539       715 x 396mm frame door         XXXF71549       715 x 496mm frame door         XXXF89549       895 x 496mm frame door         XXXF89549       895 x 496mm frame door         XXXG71539       715 x 396mm clear glazed door         XXXG71549       715 x 496mm clear glazed door         XXXG71559       715 x 596mm clear glazed door         XXXG89549       895 x 496mm clear glazed door         XXXG106049       1060 x 496mm clear glazed door         XXXCURVE715       715mm curved door         XXXCURVE895       895mm curved door         XXXCURVE1245       1245mm curved door         XXXCURVE1245       1245mm curved door         XXXCURVEPLINTH       Curved plinth         XXXCORNICESQ       Square end straight cornice / pelmet         XXXCURVECORNICES       Square end curved cornice / pelmet         XXXCURVEPELMET       Curved tangent pelmet         XXXCORNICESOLID                                                                                                                                                                                                                                                                                                                                                                                                                                                                                                                                                                                                                                                                                                                                                                                                                                                                                                              | XXX89539         | 895 x 396mm door                     |
| XXX89559 895 x 596mm door  XXX124525 1245 x 256mm door  XXX124529 1245 x 296mm door  XXX124539 1245 x 396mm door  XXX124549 1245 x 496mm door  XXX124559 1245 x 596mm door  XXX7124559 1245 x 596mm door  XXXF71539 715 x 396mm frame door  XXXF71549 715 x 496mm frame door  XXXF71559 715 x 596mm frame door  XXXF89549 895 x 496mm frame door  XXXG71539 715 x 396mm clear glazed door  XXXG71539 715 x 396mm clear glazed door  XXXG71549 715 x 496mm clear glazed door  XXXG71559 715 x 596mm clear glazed door  XXXG71549 715 x 496mm clear glazed door  XXXG71559 715 x 596mm clear glazed door  XXXG71559 715 x 596mm clear glazed door  XXXG71559 715 x 596mm clear glazed door  XXXG89549 895 x 496mm clear glazed door  XXXCURVE715 715mm curved door  XXXCURVE715 715mm curved door  XXXCURVE895 895mm curved door  XXXCURVE1245 1245mm curved door  XXXCURVE1245 1245mm curved door  XXXCURVE1245 120mm clear glazed door  XXXCURVE1245 1245mm curved door  XXXCURVE1245 1245mm curved door  XXXCURVE00RNICES 5quare end straight cornice / pelmet  XXXCURVECORNICES 5quare end curved cornice / pelmet  XXXCURVECORNICES 13000mm tangent pelmet  XXXCURVEPELMET Curved tangent pelmet  XXXCURVEPELMET Curved tangent pelmet                                                                                                                                                                                                                                                                                                                                                                                                                                                                                                                                                                                                                                                                                                                                                                                                                                                                                      | XXX89544         | 895 x 446mm door                     |
| XXX98059 980 x 596mm door  XXX124525 1245 x 296mm door  XXX124539 1245 x 396mm door  XXX124539 1245 x 496mm door  XXX124549 1245 x 596mm door  XXX124559 1245 x 596mm door  XXXF71539 715 x 396mm frame door  XXXF71549 715 x 496mm frame door  XXXF71559 715 x 596mm frame door  XXXF71549 895 x 496mm frame door  XXXF71559 715 x 396mm frame door  XXXF106049 1060 x 496mm frame door  XXXG71539 715 x 396mm clear glazed door  XXXG71549 715 x 596mm clear glazed door  XXXG71559 715 x 596mm clear glazed door  XXXG71559 715 x 596mm clear glazed door  XXXG106049 1060 x 496mm clear glazed door  XXXG106049 1060 x 496mm clear glazed door  XXXCURVE715 715mm curved door  XXXCURVE715 715mm curved door  XXXCURVE895 895mm curved door  XXXCURVE1245 1245mm curved door  XXXCURVE1245 1245mm curved door  XXXCURVE1245 1245mm curved door  XXXCURVEPLINTH Curved plinth  XXXCURVEPLINTH Curved plinth  XXXCURVECORNICES Square end straight cornice / pelmet  XXXCURVECORNICES Cornice / pelmet  XXXCURVECORNICES Curved tangent pelmet  XXXCURVEPELMET Curved tangent pelmet  XXXCURVEPELMET Curved tangent pelmet                                                                                                                                                                                                                                                                                                                                                                                                                                                                                                                                                                                                                                                                                                                                                                                                                                                                                                                                                                                                   | XXX89549         | 895 x 496mm door                     |
| XXX124525       1245 x 256mm door         XXX124529       1245 x 296mm door         XXX124539       1245 x 396mm door         XXX124549       1245 x 496mm door         XXX124559       1245 x 596mm door         XXXF71539       715 x 396mm frame door         XXXF71549       715 x 496mm frame door         XXXF71559       715 x 596mm frame door         XXXF89549       895 x 496mm frame door         XXXG71539       715 x 396mm clear glazed door         XXXG71549       715 x 496mm clear glazed door         XXXG71559       715 x 596mm clear glazed door         XXXG89549       895 x 496mm clear glazed door         XXXG106049       1060 x 496mm clear glazed door         XXXCURVE715       715mm curved door         XXXCURVE895       895mm curved door         XXXCURVE1245       1245mm curved door         XXXCURVE11NTH       Curved plinth         XXXCORNICESQ       Square end straight cornice / pelmet         XXXCURVECORNICES       Square end curved cornice / pelmet         XXXCURVEPELMET       Curved tangent pelmet         XXXCORNICESOLID       3000mm tangent cornice                                                                                                                                                                                                                                                                                                                                                                                                                                                                                                                                                                                                                                                                                                                                                                                                                                                                                                                                                                                                                | XXX89559         | 895 x 596mm door                     |
| XXX124529         1245 x 296mm door           XXX124539         1245 x 396mm door           XXX124549         1245 x 496mm door           XXX124559         1245 x 596mm door           XXXF71539         715 x 396mm frame door           XXXF71549         715 x 496mm frame door           XXXF71559         715 x 596mm frame door           XXXF89549         895 x 496mm frame door           XXXF106049         1060 x 496mm frame door           XXXG71539         715 x 396mm clear glazed door           XXXG71549         715 x 496mm clear glazed door           XXXG89549         895 x 496mm clear glazed door           XXXG106049         1060 x 496mm clear glazed door           XXXCURVE715         715mm curved door           XXXCURVE895         895mm curved door           XXXCURVE1245         1245mm curved door           XXXCURVE1245         1245mm curved door           XXXCURVEPLINTH         Curved plinth           XXXCORNICESQ         Square end straight cornice / pelmet           XXXCURVECORNICES         Square end curved cornice / pelmet           XXXCURVEPELMET         Curved tangent pelmet           XXXCORNICESOLID         3000mm tangent cornice                                                                                                                                                                                                                                                                                                                                                                                                                                                                                                                                                                                                                                                                                                                                                                                                                                                                                                                          | XXX98059         | 980 x 596mm door                     |
| XXX124539 1245 x 396mm door XXX124549 1245 x 496mm door XXXF71539 715 x 396mm frame door XXXF71549 715 x 496mm frame door XXXF71559 715 x 596mm frame door XXXF89549 895 x 496mm frame door XXXG71539 715 x 396mm frame door XXXG71539 715 x 396mm frame door XXXG71539 715 x 396mm clear glazed door XXXG71549 715 x 496mm clear glazed door XXXG71559 715 x 596mm clear glazed door XXXG71559 715 x 596mm clear glazed door XXXG89549 895 x 496mm clear glazed door XXXCURVE715 715 mm curved door XXXCURVE715 715 mm curved door XXXCURVE895 895 mm curved door XXXCURVE1245 1245mm curved door XXXCURVE1245 1245mm curved door XXXCURVE1245 1245mm curved door XXXCURVEPLINTH Curved plinth XXXCORNICESQ Square end straight cornice / pelmet XXXCURVECORNICES XXXPELMETSOLID 3000mm tangent pelmet XXXCURVEPELMET Curved tangent pelmet XXXCORNICESOLID 3000mm tangent cornice                                                                                                                                                                                                                                                                                                                                                                                                                                                                                                                                                                                                                                                                                                                                                                                                                                                                                                                                                                                                                                                                                                                                                                                                                                            | XXX124525        | 1245 x 256mm door                    |
| XXX124549 1245 x 496mm door XXX124559 1245 x 596mm door XXXF71539 715 x 396mm frame door XXXF71549 715 x 496mm frame door XXXF71559 715 x 596mm frame door XXXF89549 895 x 496mm frame door XXXG71539 715 x 396mm frame door XXXG71539 715 x 396mm clear glazed door XXXG71549 715 x 496mm clear glazed door XXXG71559 715 x 596mm clear glazed door XXXG89549 895 x 496mm clear glazed door XXXG89549 895 x 496mm clear glazed door XXXCURVE715 715 mm curved door XXXCURVE895 895 mm curved door XXXCURVE1245 1245mm curved door XXXCURVE1245 1245mm curved door XXXCURVEPLINTH Curved plinth XXXCURVEPLINTH Curved plinth  XXXCORNICESQ Square end straight cornice / pelmet XXXCURVECORNICES XXXPELMETSOLID 3000mm tangent pelmet XXXCURVEPLMET Curved tangent pelmet XXXCURVEPLMET Curved tangent pelmet                                                                                                                                                                                                                                                                                                                                                                                                                                                                                                                                                                                                                                                                                                                                                                                                                                                                                                                                                                                                                                                                                                                                                                                                                                                                                                                  | XXX124529        | 1245 x 296mm door                    |
| XXX124559 XXXF71539 XXXF71549 XXXF71549 XXXF71559 XXXF89549 XXXF89549 XXXF106049 XXXG71539 XXXG71539 XXXG71539 XXXG71549 XXXG71549 XXXG71559 XXXG89549 XXXG106049 XXXG106049 XXXCURVE715 XXXCURVE715 X15 mm curved door XXXCURVE715 XXXCURVE1245 XXXCURVE1245 XXXCURVE1245 XXXCURVE1245 XXXCURVEPLINTH XXXCURVEPLINTH XXXCURVECORNICES XXXCURVECORNICES XXXCURVECORNICES XXXCURVEPLMET XXXCURVEPLMET XXXCURVEPLMET Curved tangent pelmet XXXCURVEPLMET XXXCURVEPLMET XXXCORNICESOLID 3000mm tangent cornice                                                                                                                                                                                                                                                                                                                                                                                                                                                                                                                                                                                                                                                                                                                                                                                                                                                                                                                                                                                                                                                                                                                                                                                                                                                                                                                                                                                                                                                                                                                          | XXX124539        | 1245 x 396mm door                    |
| XXXF71539  XXXF71549  XXXF71559  XXXF71559  XXXF89549  XXXF106049  XXXF106049  XXXG71539  XXXG71539  XXXG71549  XXXG71549  XXXG71549  XXXG71559  XXXG71549  XXXG71559  XXXG71559  XXXG71559  XXXG71559  XXXG89549  XXXG89549  XXXG89549  XXXG106049  XXXCURVE715  XXXCURVE715  XXXCURVE895  XXXCURVE895  XXXCURVE1245  XXXCURVE1245  XXXCURVE1245  XXXCURVEPLINTH  XXXCURVEPLINTH  XXXCURVEPLINTH  XXXCURVECORNICES  XXXCURVECORNICES  XXXCURVECORNICES  XXXCURVEPLINTH  XXXCURVECORNICES  XXXCURVECORNICES  XXXCURVECORNICES  XXXCURVECORNICES  XXXCURVEPLIMET  XXXCURVECORNICES  XXXCURVECORNICES  XXXCURVEPLIMET  Curved tangent pelmet  XXXCURVEPLIMET  Curved tangent pelmet  XXXCURVEPLIMET  XXXCORNICESOLID  3000mm tangent cornice                                                                                                                                                                                                                                                                                                                                                                                                                                                                                                                                                                                                                                                                                                                                                                                                                                                                                                                                                                                                                                                                                                                                                                                                                                                                                                                                                                                     | XXX124549        | 1245 x 496mm door                    |
| XXXF71549  XXXF71559  XXXF89549  895 x 496mm frame door  XXXF106049  XXXG71539  XXXG71539  XXXG71549  XXXG71559  XXXG71559  XXXG71559  XXXG71559  XXXG89549  XXXG89549  XXXG89549  XXXG106049  XXXCURVE715  XXXCURVE715  XXXCURVE895  XXXCURVE895  XXXCURVE1245  XXXCURVE1245  XXXCURVE1245  XXXCURVEPLINTH  XXXCURVEPLINTH  XXXCURVEQ Quare end straight cornice / pelmet  XXXCURVECORNICES  XXXCURVEQ Quare end curved cornice / pelmet  XXXCURVEPLMET  XXXCURVEPLMET  XXXCURVEPLMET  XXXCURVEPLMET  XXXCURVEPLMET  XXXCURVEPLMET  XXXCURVEPLMET  XXXCURVEPLMET  XXXCURVEPLMET  XXXCURVEQ Quare end curved cornice / pelmet  XXXCURVEPLMET  XXXCURVEPLMET  XXXCURVEPLMET  XXXCURVEPLMET  XXXCURVEPLMET  XXXCURVEPLMET  XXXCURVEPLMET  XXXCURVEPLMET  XXXCURVECORNICES  3000mm tangent pelmet                                                                                                                                                                                                                                                                                                                                                                                                                                                                                                                                                                                                                                                                                                                                                                                                                                                                                                                                                                                                                                                                                                                                                                                                                                                                                                                                 | XXX124559        | 1245 x 596mm door                    |
| XXXF71559 XXXF89549 XXXF89549 XXXF106049 XXXF106049 XXXG71539 XXXG71539 XXXG71549 XXXG71559 XXXG71559 XXXG89549 XXXG89549 XXXG89549 XXXG106049 XXXCURVE715 X15 x 496mm clear glazed door XXXCURVE715 XXXCURVE895 XXXCURVE1245 XXXCURVE1245 XXXCURVE1245 XXXCURVEPLINTH XXXCURVEPLINTH Curved plinth XXXCURVEPLINTH XXXCURVECORNICES XXXCURVECORNICES XXXCURVECORNICES XXXCURVEPLINTH XXXCURVEPLINTH XXXCURVECORNICES XXXCURVEPLINTH XXXCURVECORNICES XXXCURVEPLINTH XXXCURVECORNICES XXXCURVECORNICES XXXCURVECORNICES XXXCURVEPLINTH XXXCURVEPLINTH XXXCURVECORNICES                                                                                       | XXXF71539        | 715 x 396mm frame door               |
| XXXF89549  XXXF106049  XXXG71539  XXXG71549  XXXG71559  XXXG89549  XXXG89549  XXXG89549  XXXG106049  XXXCURVE715  XXXCURVE895  XXXCURVE1245  XXXCURVEPLINTH  XXXCURVEPLINTH  XXXCURVECORNICES  XXXCURVECORNICES  XXXCURVEPLINTH  XXXCURVECORNICES  XXXCURVEPLINTH  XXXCURVECORNICES  XXXCURVEPLINTH  XXXCURVECORNICES  XXXCURVEPLINTH  XXXCURVECORNICES  XXXCURVEPLINTH  XXXCURVECORNICES  XXXCURVEPLINTH  XXXCURVECORNICES  XXXCURVECORNICES  XXXCURVECORNICES  XXXCURVEPLINTH  XXXCURVEPLINTH  XXXCURVECORNICES  XXXCURVECORNICES  XXXCURVECORNICES  XXXCURVECORNICES  XXXCURVEPLINET  XXXCU | XXXF71549        | 715 x 496mm frame door               |
| XXXF106049  XXXG71539  715 x 396mm clear glazed door  XXXG71549  715 x 496mm clear glazed door  XXXG71559  715 x 596mm clear glazed door  XXXG89549  895 x 496mm clear glazed door  XXXG106049  XXXCURVE715  715 mm curved door  XXXCURVE895  895 mm curved door  XXXCURVE1245  1245mm curved door  XXXCURVE1245  1245mm curved door  XXXCURVEPLINTH  Curved plinth  XXXCURVEPLINTH  Curved plinth  XXXCURVECORNICES  XXXCURVECORNICES  XXXCURVECORNICES  XXXCURVECORNICES  XXXCURVEPELMET  Curved tangent pelmet  XXXCURVEPELMET  Curved tangent cornice                                                                                                                                                                                                                                                                                                                                                                                                                                                                                                                                                                                                                                                                                                                                                                                                                                                                                                                                                                                                                                                                                                                                                                                                                                                                                                                                                                                                                                                                                                                                                                      | XXXF71559        | 715 x 596mm frame door               |
| XXXG71539  XXXG71549  XXXG71549  XXXG71559  XXXG89549  XXXG89549  XXXG106049  XXXCURVE715  XXXCURVE895  XXXCURVE895  XXXCURVE1245  XXXCURVE1245  XXXCURVEPLINTH  XXXCURVEPLINTH  XXXCURVEQQUINTH  | XXXF89549        | 895 x 496mm frame door               |
| XXXG71549  715 x 496mm clear glazed door  XXXG71559  715 x 596mm clear glazed door  XXXG89549  895 x 496mm clear glazed door  XXXG106049  XXXCURVE715  715mm curved door  XXXCURVE895  895mm curved door  XXXCURVE1245  1245mm curved door  XXXCURVE1245  1245mm curved door  XXXCURVEPLINTH  Curved plinth  XXXCURVEPLINTH  Curved plinth  XXXCORNICESQ  XXXCURVECORNICES  XXXCURVECORNICES  XXXCURVECORNICES  Cornice / pelmet  XXXCURVEPLMET  Curved tangent pelmet  XXXCURVEPLMET  Curved tangent pelmet  XXXCORNICESOLID  3000mm tangent cornice                                                                                                                                                                                                                                                                                                                                                                                                                                                                                                                                                                                                                                                                                                                                                                                                                                                                                                                                                                                                                                                                                                                                                                                                                                                                                                                                                                                                                                                                                                                                                                          | XXXF106049       | 1060 x 496mm frame door              |
| XXXG71559  XXXG89549  895 x 496mm clear glazed door  XXXG106049  XXXCURVE715  715mm curved door  XXXCURVE895  895mm curved door  XXXCURVE1245  1245mm curved door  XXXCURVE1245  1245mm curved door  XXXCURVEPLINTH  Curved plinth  XXXCURVEPLINTH  Curved plinth  XXXCURVECORNICES  XXXCURVECORNICES  XXXCURVECORNICES  XXXCURVECORNICES  XXXCURVECORNICES  Cornice / pelmet  XXXCURVEPLINTH  Curved tangent pelmet  XXXCURVEPLINTH  Curved tangent pelmet  XXXCURVEPLINTH  XXXCURVECORNICES  XXXCURVECORNICES  XXXCURVECORNICES  XXXCURVECORNICES  XXXCURVECORNICES  XXXCURVECORNICES  3000mm tangent cornice                                                                                                                                                                                                                                                                                                                                                                                                                                                                                                                                                                                                                                                                                                                                                                                                                                                                                                                                                                                                                                                                                                                                                                                                                                                                                                                                                                                                                                                                                                                | XXXG71539        | 715 x 396mm clear glazed door        |
| XXXG89549  XXXG106049  XXXCURVE715  XXXCURVE895  XXXCURVE895  XXXCURVE1245  XXXCURVE1245  XXXCURVEPLINTH  XXXCURVEPLINTH  XXXCURVEQ ornice / pelmet  XXXCURVECORNICES                                                                                                                                                                                                                                                                                                                                                                                  | XXXG71549        | 715 x 496mm clear glazed door        |
| XXXCURVE715  XXXCURVE895  XXXCURVE895  XXXCURVE1245  XXXCURVE1245  XXXCURVEPLINTH  XXXCURVEPLINTH  XXXCORNICESQ  XXXCURVECORNICES                                                                                                                                                                                                                                                                                                                                                                                                                                                                                                                                                                                                                                                                                                                                                                                                                                                                      | XXXG71559        | 715 x 596mm clear glazed door        |
| XXXCURVE715  XXXCURVE895  XXXCURVE895  XXXCURVE1245  XXXCURVE1245  XXXCURVEPLINTH  XXXCURVEPLINTH  XXXCORNICESQ  XXXCURVECORNICES  XXXCURVEPELMET  XXXCURVEPELMET  XXXCURVEPELMET  XXXCORNICESOLID  3000mm tangent pelmet  XXXCORNICESOLID                                                                                                                                                                                                                                                                                                                                                                                                                                                                                                                                                                                                                                                                                                                                                                                                                                                                                                                                                                                                                                                                                                                                                                                                                                                                                                                                                                                                                                                                                                                                                                                                                                                                                                 | XXXG89549        |                                      |
| XXXCURVE895  895mm curved door  XXXCURVE1245  1245mm curved door  XXXPLINTH  150 x 2800 x 19mm plinth  XXXCURVEPLINTH  Curved plinth  Square end straight cornice / pelmet  Square end curved cornice / pelmet  XXXCURVECORNICES  XXXCURVECORNICES  XXXPELMETSOLID  3000mm tangent pelmet  XXXCURVEPELMET  Curved tangent pelmet  XXXCORNICESOLID  3000mm tangent cornice                                                                                                                                                                                                                                                                                                                                                                                                                                                                                                                                                                                                                                                                                                                                                                                                                                                                                                                                                                                                                                                                                                                                                                                                                                                                                                                                                                                                                                                                                                                                                                                                                                                                                                                                                      | XXXG106049       |                                      |
| XXXCURVE1245  1245mm curved door  XXXPLINTH  150 x 2800 x 19mm plinth  XXXCURVEPLINTH  Curved plinth  Square end straight cornice / pelmet  XXXCURVECORNICES  Square end curved cornice / pelmet  XXXPELMETSOLID  3000mm tangent pelmet  XXXCURVEPELMET  Curved tangent pelmet  XXXCORNICESOLID  3000mm tangent cornice                                                                                                                                                                                                                                                                                                                                                                                                                                                                                                                                                                                                                                                                                                                                                                                                                                                                                                                                                                                                                                                                                                                                                                                                                                                                                                                                                                                                                                                                                                                                                                                                                                                                                                                                                                                                        | XXXCURVE715      | 715mm curved door                    |
| XXXPLINTH  150 x 2800 x 19mm plinth  XXXCURVEPLINTH  Curved plinth  Square end straight cornice / pelmet  XXXCURVECORNICES  Square end curved cornice / pelmet  XXXPELMETSOLID  3000mm tangent pelmet  XXXCURVEPELMET  Curved tangent pelmet  XXXCORNICESOLID  3000mm tangent cornice                                                                                                                                                                                                                                                                                                                                                                                                                                                                                                                                                                                                                                                                                                                                                                                                                                                                                                                                                                                                                                                                                                                                                                                                                                                                                                                                                                                                                                                                                                                                                                                                                                                                                                                                                                                                                                          | XXXCURVE895      | 895mm curved door                    |
| XXXCURVEPLINTH  Curved plinth  Square end straight cornice / pelmet  XXXCURVECORNICES  Square end curved cornice / pelmet  XXXPELMETSOLID  3000mm tangent pelmet  XXXCURVEPELMET  Curved tangent pelmet  XXXCORNICESOLID  3000mm tangent cornice                                                                                                                                                                                                                                                                                                                                                                                                                                                                                                                                                                                                                                                                                                                                                                                                                                                                                                                                                                                                                                                                                                                                                                                                                                                                                                                                                                                                                                                                                                                                                                                                                                                                                                                                                                                                                                                                               | XXXCURVE1245     | 1245mm curved door                   |
| XXXCORNICESQ Square end straight cornice / pelmet  XXXCURVECORNICES Square end curved cornice / pelmet  XXXPELMETSOLID 3000mm tangent pelmet  XXXCURVEPELMET Curved tangent pelmet  XXXCORNICESOLID 3000mm tangent cornice                                                                                                                                                                                                                                                                                                                                                                                                                                                                                                                                                                                                                                                                                                                                                                                                                                                                                                                                                                                                                                                                                                                                                                                                                                                                                                                                                                                                                                                                                                                                                                                                                                                                                                                                                                                                                                                                                                     | XXXPLINTH        | 150 x 2800 x 19mm plinth             |
| xxxcurvecornices  xxxcurvecornices  Square end curved cornice / pelmet  xxxpelmetsolid  3000mm tangent pelmet  xxxcurvepelmet  curved tangent pelmet  xxxcurvepelmet  xxxcornicesolid  3000mm tangent cornice                                                                                                                                                                                                                                                                                                                                                                                                                                                                                                                                                                                                                                                                                                                                                                                                                                                                                                                                                                                                                                                                                                                                                                                                                                                                                                                                                                                                                                                                                                                                                                                                                                                                                                                                                                                                                                                                                                                  | XXXCURVEPLINTH   | Curved plinth                        |
| XXXCURVECORNICES  Square end curved cornice / pelmet  3000mm tangent pelmet  XXXCURVEPELMET  Curved tangent pelmet  XXXCORNICESOLID  3000mm tangent cornice                                                                                                                                                                                                                                                                                                                                                                                                                                                                                                                                                                                                                                                                                                                                                                                                                                                                                                                                                                                                                                                                                                                                                                                                                                                                                                                                                                                                                                                                                                                                                                                                                                                                                                                                                                                                                                                                                                                                                                    | XXXCORNICESQ     | Square end straight cornice / pelmet |
| XXXCURVEPELMET Curved tangent pelmet XXXCORNICESOLID 3000mm tangent cornice                                                                                                                                                                                                                                                                                                                                                                                                                                                                                                                                                                                                                                                                                                                                                                                                                                                                                                                                                                                                                                                                                                                                                                                                                                                                                                                                                                                                                                                                                                                                                                                                                                                                                                                                                                                                                                                                                                                                                                                                                                                    | XXXCURVECORNICES | Square end curved                    |
| XXXCORNICESOLID 3000mm tangent cornice                                                                                                                                                                                                                                                                                                                                                                                                                                                                                                                                                                                                                                                                                                                                                                                                                                                                                                                                                                                                                                                                                                                                                                                                                                                                                                                                                                                                                                                                                                                                                                                                                                                                                                                                                                                                                                                                                                                                                                                                                                                                                         | XXXPELMETSOLID   | 3000mm tangent pelmet                |
|                                                                                                                                                                                                                                                                                                                                                                                                                                                                                                                                                                                                                                                                                                                                                                                                                                                                                                                                                                                                                                                                                                                                                                                                                                                                                                                                                                                                                                                                                                                                                                                                                                                                                                                                                                                                                                                                                                                                                                                                                                                                                                                                | XXXCURVEPELMET   | Curved tangent pelmet                |
| XXXCURVECORNICE Curved tangent cornice                                                                                                                                                                                                                                                                                                                                                                                                                                                                                                                                                                                                                                                                                                                                                                                                                                                                                                                                                                                                                                                                                                                                                                                                                                                                                                                                                                                                                                                                                                                                                                                                                                                                                                                                                                                                                                                                                                                                                                                                                                                                                         | XXXCORNICESOLID  | 3000mm tangent cornice               |
|                                                                                                                                                                                                                                                                                                                                                                                                                                                                                                                                                                                                                                                                                                                                                                                                                                                                                                                                                                                                                                                                                                                                                                                                                                                                                                                                                                                                                                                                                                                                                                                                                                                                                                                                                                                                                                                                                                                                                                                                                                                                                                                                | XXXCURVECORNICE  | Curved tangent cornice               |