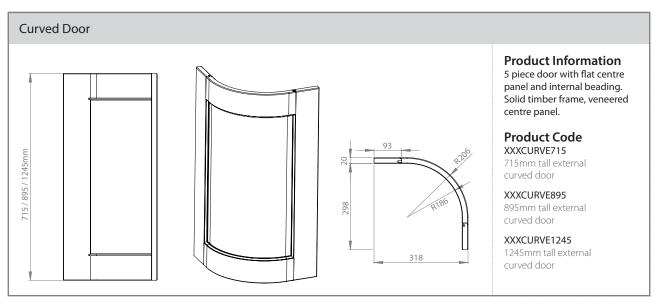

#### **DOOR/DRAWER & ACCESSORY DESCRIPTIONS**

| XXX71549         715 x 496mm door           XXX71554         715 x 546mm door           XXX71559         715 x 596mm door           XXX89529         895 x 296mm door           XXX89539         895 x 396mm door           XXX89544         895 x 446mm door           XXX89549         895 x 596mm door           XXX98059         890 x 596mm door           XXX124525         1245 x 296mm door           XXX124539         1245 x 396mm door           XXX124549         1245 x 396mm foor           XXXF71539         715 x 396mm frame door           XXXF71549         715 x 496mm frame door           XXXF71549         715 x 496mm frame door           XXXF71559         715 x 596mm frame door           XXXF71559         715 x 396mm clear glazed door           XXXG71539         715 x 396mm clear glazed door           XXXG71549         715 x 496mm clear glazed door           XXXG71559         715 x 596mm clear glazed door           XXXG106049         895 x 496mm clear glazed door           XXXG106049         895 x 496mm clear glazed door           XXXCURVE895         895mm curved door           XXXCURVE1245         1245mm curved door           XXXCURVEPLINTH         50 x 2800 x 19mm plinth      <                                                                                                                                                                                                                                                                                                                                                                                                                                                                                                                                                                                                                                                                                                                                                                                                                                                                                    | CODE             | DESCRIPTION                          |
|--------------------------------------------------------------------------------------------------------------------------------------------------------------------------------------------------------------------------------------------------------------------------------------------------------------------------------------------------------------------------------------------------------------------------------------------------------------------------------------------------------------------------------------------------------------------------------------------------------------------------------------------------------------------------------------------------------------------------------------------------------------------------------------------------------------------------------------------------------------------------------------------------------------------------------------------------------------------------------------------------------------------------------------------------------------------------------------------------------------------------------------------------------------------------------------------------------------------------------------------------------------------------------------------------------------------------------------------------------------------------------------------------------------------------------------------------------------------------------------------------------------------------------------------------------------------------------------------------------------------------------------------------------------------------------------------------------------------------------------------------------------------------------------------------------------------------------------------------------------------------------------------------------------------------------------------------------------------------------------------------------------------------------------------------------------------------------------------------------------------------------|------------------|--------------------------------------|
| XXX71559                                                                                                                                                                                                                                                                                                                                                                                                                                                                                                                                                                                                                                                                                                                                                                                                                                                                                                                                                                                                                                                                                                                                                                                                                                                                                                                                                                                                                                                                                                                                                                                                                                                                                                                                                                                                                                                                                                                                                                                                                                                                                                                       | XXX71549         | 715 x 496mm door                     |
| XXX89529                                                                                                                                                                                                                                                                                                                                                                                                                                                                                                                                                                                                                                                                                                                                                                                                                                                                                                                                                                                                                                                                                                                                                                                                                                                                                                                                                                                                                                                                                                                                                                                                                                                                                                                                                                                                                                                                                                                                                                                                                                                                                                                       | XXX71554         | 715 x 546mm door                     |
| XXX89539       895 x 396mm door         XXX89544       895 x 496mm door         XXX89549       895 x 596mm door         XXX89559       895 x 596mm door         XXX124525       1245 x 256mm door         XXX124529       1245 x 296mm door         XXX124539       1245 x 396mm door         XXX124549       1245 x 496mm door         XXX724559       1245 x 596mm door         XXXF71539       715 x 396mm frame door         XXXF71549       715 x 496mm frame door         XXXF71559       715 x 596mm frame door         XXXF89549       895 x 496mm frame door         XXXG71539       715 x 396mm clear glazed door         XXXG71549       715 x 496mm clear glazed door         XXXG71559       715 x 596mm clear glazed door         XXXG889549       895 x 496mm clear glazed door         XXXG106049       1060 x 496mm clear glazed door         XXXCURVE715       715mm curved door         XXXCURVE895       895mm curved door         XXXCURVE1245       1245mm curved door         XXXCURVEPLINTH       Curved plinth         XXXCORNICESQ       Square end straight cornice / pelmet         XXXCURVEPELMET       Curved tangent pelmet         XXXCORNICESOLID       3000mm tangent cornic                                                                                                                                                                                                                                                                                                                                                                                                                                                                                                                                                                                                                                                                                                                                                                                                                                                                                                                 | XXX71559         | 715 x 596mm door                     |
| XXX89544 895 x 446mm door  XXX89549 895 x 496mm door  XXX98059 980 x 596mm door  XXX124525 1245 x 256mm door  XXX124529 1245 x 296mm door  XXX124539 1245 x 396mm door  XXX124549 1245 x 596mm door  XXX124559 1245 x 596mm door  XXX7124559 1245 x 596mm door  XXX7124559 1245 x 596mm frame door  XXXF71539 715 x 396mm frame door  XXXF71549 715 x 496mm frame door  XXXF71559 715 x 596mm frame door  XXXF71549 1060 x 496mm frame door  XXXG71539 715 x 396mm clear glazed door  XXXG71549 715 x 496mm clear glazed door  XXXG71549 715 x 596mm clear glazed door  XXXG71559 715 x 596mm clear glazed door  XXXG71549 715 x 596mm clear glazed door  XXXG71559 715 x 596mm clear glazed door  XXXGR9549 895 x 496mm clear glazed door  XXXGR9549 895 x 496mm clear glazed door  XXXCURVE715 715mm curved door  XXXCURVE715 715mm curved door  XXXCURVE895 895mm curved door  XXXCURVE895 1245mm curved door  XXXCURVE1245 1245mm curved door  XXXCURVE1245 1245mm curved door  XXXCURVEPLINTH Curved plinth  XXXCURVEPLINTH Curved plinth  XXXCURVEPLINTH Curved plinth  XXXCURVEQ Square end straight cornice / pelmet  XXXCURVECORNICES Square end curved cornice / pelmet  XXXCURVEPELMET Curved tangent pelmet  XXXCURVEPELMET Curved tangent pelmet                                                                                                                                                                                                                                                                                                                                                                                                                                                                                                                                                                                                                                                                                                                                                                                                                                                                  | XXX89529         | 895 x 296mm door                     |
| XXX89549       895 x 496mm door         XXX89559       895 x 596mm door         XXX124525       1245 x 256mm door         XXX124529       1245 x 296mm door         XXX124539       1245 x 396mm door         XXX124549       1245 x 496mm door         XXX124559       1245 x 596mm door         XXXF71539       715 x 396mm frame door         XXXF71549       715 x 496mm frame door         XXXF89549       895 x 496mm frame door         XXXF89549       895 x 496mm frame door         XXXG71539       715 x 396mm clear glazed door         XXXG71549       715 x 496mm clear glazed door         XXXG71559       715 x 596mm clear glazed door         XXXG89549       895 x 496mm clear glazed door         XXXG106049       1060 x 496mm clear glazed door         XXXCURVE715       715mm curved door         XXXCURVE895       895mm curved door         XXXCURVE1245       1245mm curved door         XXXCURVE1245       1245mm curved door         XXXCURVEPLINTH       Curved plinth         XXXCORNICESQ       Square end straight cornice / pelmet         XXXCURVECORNICES       Square end curved cornice / pelmet         XXXCURVEPELMET       Curved tangent pelmet         XXXCORNICESOLID                                                                                                                                                                                                                                                                                                                                                                                                                                                                                                                                                                                                                                                                                                                                                                                                                                                                                                              | XXX89539         | 895 x 396mm door                     |
| XXX89559 895 x 596mm door  XXX124525 1245 x 256mm door  XXX124529 1245 x 296mm door  XXX124539 1245 x 396mm door  XXX124549 1245 x 496mm door  XXX124559 1245 x 596mm door  XXX7124559 1245 x 596mm door  XXXF71539 715 x 396mm frame door  XXXF71549 715 x 496mm frame door  XXXF71559 715 x 596mm frame door  XXXF89549 895 x 496mm frame door  XXXG71539 715 x 396mm clear glazed door  XXXG71539 715 x 396mm clear glazed door  XXXG71549 715 x 496mm clear glazed door  XXXG71559 715 x 596mm clear glazed door  XXXG71549 715 x 496mm clear glazed door  XXXG71559 715 x 596mm clear glazed door  XXXG71559 715 x 596mm clear glazed door  XXXG71559 715 x 596mm clear glazed door  XXXG89549 895 x 496mm clear glazed door  XXXCURVE715 715mm curved door  XXXCURVE715 715mm curved door  XXXCURVE895 895mm curved door  XXXCURVE1245 1245mm curved door  XXXCURVE1245 1245mm curved door  XXXCURVE1245 120mm clear glazed door  XXXCURVE1245 1245mm curved door  XXXCURVE1245 1245mm curved door  XXXCURVE00RNICES 5quare end straight cornice / pelmet  XXXCURVECORNICES 5quare end curved cornice / pelmet  XXXCURVECORNICES 13000mm tangent pelmet  XXXCURVEPELMET Curved tangent pelmet  XXXCURVEPELMET Curved tangent pelmet                                                                                                                                                                                                                                                                                                                                                                                                                                                                                                                                                                                                                                                                                                                                                                                                                                                                                      | XXX89544         | 895 x 446mm door                     |
| XXX98059 980 x 596mm door  XXX124525 1245 x 296mm door  XXX124539 1245 x 396mm door  XXX124539 1245 x 496mm door  XXX124549 1245 x 596mm door  XXX124559 1245 x 596mm door  XXXF71539 715 x 396mm frame door  XXXF71549 715 x 496mm frame door  XXXF71559 715 x 596mm frame door  XXXF71549 895 x 496mm frame door  XXXF71559 715 x 396mm frame door  XXXF106049 1060 x 496mm frame door  XXXG71539 715 x 396mm clear glazed door  XXXG71549 715 x 596mm clear glazed door  XXXG71559 715 x 596mm clear glazed door  XXXG71559 715 x 596mm clear glazed door  XXXG106049 1060 x 496mm clear glazed door  XXXG106049 1060 x 496mm clear glazed door  XXXCURVE715 715mm curved door  XXXCURVE715 715mm curved door  XXXCURVE895 895mm curved door  XXXCURVE1245 1245mm curved door  XXXCURVE1245 1245mm curved door  XXXCURVE1245 1245mm curved door  XXXCURVEPLINTH Curved plinth  XXXCURVEPLINTH Curved plinth  XXXCURVECORNICES Square end straight cornice / pelmet  XXXCURVECORNICES Cornice / pelmet  XXXCURVECORNICES Curved tangent pelmet  XXXCURVEPELMET Curved tangent pelmet  XXXCURVEPELMET Curved tangent pelmet                                                                                                                                                                                                                                                                                                                                                                                                                                                                                                                                                                                                                                                                                                                                                                                                                                                                                                                                                                                                   | XXX89549         | 895 x 496mm door                     |
| XXX124525       1245 x 256mm door         XXX124529       1245 x 296mm door         XXX124539       1245 x 396mm door         XXX124549       1245 x 496mm door         XXX124559       1245 x 596mm door         XXXF71539       715 x 396mm frame door         XXXF71549       715 x 496mm frame door         XXXF71559       715 x 596mm frame door         XXXF89549       895 x 496mm frame door         XXXG71539       715 x 396mm clear glazed door         XXXG71549       715 x 496mm clear glazed door         XXXG71559       715 x 596mm clear glazed door         XXXG89549       895 x 496mm clear glazed door         XXXG106049       1060 x 496mm clear glazed door         XXXCURVE715       715mm curved door         XXXCURVE895       895mm curved door         XXXCURVE1245       1245mm curved door         XXXCURVE11NTH       Curved plinth         XXXCORNICESQ       Square end straight cornice / pelmet         XXXCURVECORNICES       Square end curved cornice / pelmet         XXXCURVEPELMET       Curved tangent pelmet         XXXCORNICESOLID       3000mm tangent cornice                                                                                                                                                                                                                                                                                                                                                                                                                                                                                                                                                                                                                                                                                                                                                                                                                                                                                                                                                                                                                | XXX89559         | 895 x 596mm door                     |
| XXX124529         1245 x 296mm door           XXX124539         1245 x 396mm door           XXX124549         1245 x 496mm door           XXX124559         1245 x 596mm door           XXXF71539         715 x 396mm frame door           XXXF71549         715 x 496mm frame door           XXXF71559         715 x 596mm frame door           XXXF89549         895 x 496mm frame door           XXXF106049         1060 x 496mm frame door           XXXG71539         715 x 396mm clear glazed door           XXXG71549         715 x 496mm clear glazed door           XXXG89549         895 x 496mm clear glazed door           XXXG106049         1060 x 496mm clear glazed door           XXXCURVE715         715mm curved door           XXXCURVE895         895mm curved door           XXXCURVE1245         1245mm curved door           XXXCURVE1245         1245mm curved door           XXXCURVEPLINTH         Curved plinth           XXXCORNICESQ         Square end straight cornice / pelmet           XXXCURVECORNICES         Square end curved cornice / pelmet           XXXCURVEPELMET         Curved tangent pelmet           XXXCORNICESOLID         3000mm tangent cornice                                                                                                                                                                                                                                                                                                                                                                                                                                                                                                                                                                                                                                                                                                                                                                                                                                                                                                                          | XXX98059         | 980 x 596mm door                     |
| XXX124539 1245 x 396mm door XXX124549 1245 x 496mm door XXXF71539 715 x 396mm frame door XXXF71549 715 x 496mm frame door XXXF71559 715 x 596mm frame door XXXF89549 895 x 496mm frame door XXXG71539 715 x 396mm frame door XXXG71539 715 x 396mm frame door XXXG71539 715 x 396mm clear glazed door XXXG71549 715 x 496mm clear glazed door XXXG71559 715 x 596mm clear glazed door XXXG71559 715 x 596mm clear glazed door XXXG89549 895 x 496mm clear glazed door XXXCURVE715 715 mm curved door XXXCURVE715 715 mm curved door XXXCURVE895 895 mm curved door XXXCURVE1245 1245mm curved door XXXCURVE1245 1245mm curved door XXXCURVE1245 1245mm curved door XXXCURVEPLINTH Curved plinth XXXCORNICESQ Square end straight cornice / pelmet XXXCURVECORNICES XXXPELMETSOLID 3000mm tangent pelmet XXXCURVEPELMET Curved tangent pelmet XXXCORNICESOLID 3000mm tangent cornice                                                                                                                                                                                                                                                                                                                                                                                                                                                                                                                                                                                                                                                                                                                                                                                                                                                                                                                                                                                                                                                                                                                                                                                                                                            | XXX124525        | 1245 x 256mm door                    |
| XXX124549 1245 x 496mm door XXX124559 1245 x 596mm door XXXF71539 715 x 396mm frame door XXXF71549 715 x 496mm frame door XXXF71559 715 x 596mm frame door XXXF89549 895 x 496mm frame door XXXG71539 715 x 396mm frame door XXXG71539 715 x 396mm clear glazed door XXXG71549 715 x 496mm clear glazed door XXXG71559 715 x 596mm clear glazed door XXXG89549 895 x 496mm clear glazed door XXXG89549 895 x 496mm clear glazed door XXXCURVE715 715 mm curved door XXXCURVE895 895 mm curved door XXXCURVE1245 1245mm curved door XXXCURVE1245 1245mm curved door XXXCURVEPLINTH Curved plinth XXXCURVEPLINTH Curved plinth  XXXCORNICESQ Square end straight cornice / pelmet XXXCURVECORNICES XXXPELMETSOLID 3000mm tangent pelmet XXXCURVEPLMET Curved tangent pelmet XXXCURVEPLMET Curved tangent pelmet                                                                                                                                                                                                                                                                                                                                                                                                                                                                                                                                                                                                                                                                                                                                                                                                                                                                                                                                                                                                                                                                                                                                                                                                                                                                                                                  | XXX124529        | 1245 x 296mm door                    |
| XXX124559 XXXF71539 XXXF71549 XXXF71549 XXXF71559 XXXF89549 XXXF89549 XXXF106049 XXXG71539 XXXG71539 XXXG71539 XXXG71549 XXXG71549 XXXG71559 XXXG89549 XXXG106049 XXXG106049 XXXCURVE715 XXXCURVE715 X15 mm curved door XXXCURVE715 XXXCURVE1245 XXXCURVE1245 XXXCURVE1245 XXXCURVE1245 XXXCURVEPLINTH XXXCURVEPLINTH XXXCURVECORNICES XXXCURVECORNICES XXXCURVECORNICES XXXCURVEPLMET XXXCURVEPLMET XXXCURVEPLMET Curved tangent pelmet XXXCURVEPLMET XXXCURVEPLMET XXXCORNICESOLID 3000mm tangent cornice                                                                                                                                                                                                                                                                                                                                                                                                                                                                                                                                                                                                                                                                                                                                                                                                                                                                                                                                                                                                                                                                                                                                                                                                                                                                                                                                                                                                                                                                                                                          | XXX124539        | 1245 x 396mm door                    |
| XXXF71539  XXXF71549  XXXF71559  XXXF71559  XXXF89549  XXXF106049  XXXF106049  XXXG71539  XXXG71539  XXXG71549  XXXG71549  XXXG71549  XXXG71559  XXXG71549  XXXG71559  XXXG71559  XXXG71559  XXXG71559  XXXG89549  XXXG89549  XXXG89549  XXXG106049  XXXCURVE715  XXXCURVE715  XXXCURVE895  XXXCURVE895  XXXCURVE1245  XXXCURVE1245  XXXCURVE1245  XXXCURVEPLINTH  XXXCURVEPLINTH  XXXCURVEPLINTH  XXXCURVECORNICES  XXXCURVECORNICES  XXXCURVECORNICES  XXXCURVEPLINTH  XXXCURVECORNICES  XXXCURVECORNICES  XXXCURVECORNICES  XXXCURVECORNICES  XXXCURVEPLIMET  XXXCURVECORNICES  XXXCURVECORNICES  XXXCURVEPLIMET  Curved tangent pelmet  XXXCURVEPLIMET  Curved tangent pelmet  XXXCURVEPLIMET  XXXCORNICESOLID  3000mm tangent cornice                                                                                                                                                                                                                                                                                                                                                                                                                                                                                                                                                                                                                                                                                                                                                                                                                                                                                                                                                                                                                                                                                                                                                                                                                                                                                                                                                                                     | XXX124549        | 1245 x 496mm door                    |
| XXXF71549  XXXF71559  XXXF89549  895 x 496mm frame door  XXXF106049  XXXG71539  XXXG71539  XXXG71549  XXXG71559  XXXG71559  XXXG71559  XXXG71559  XXXG89549  XXXG89549  XXXG89549  XXXG106049  XXXCURVE715  XXXCURVE715  XXXCURVE895  XXXCURVE895  XXXCURVE1245  XXXCURVE1245  XXXCURVE1245  XXXCURVEPLINTH  XXXCURVEPLINTH  XXXCURVEQ Quare end straight cornice / pelmet  XXXCURVECORNICES  XXXCURVEQ Quare end curved cornice / pelmet  XXXCURVEPLMET  XXXCURVEPLMET  XXXCURVEPLMET  XXXCURVEPLMET  XXXCURVEPLMET  XXXCURVEPLMET  XXXCURVEPLMET  XXXCURVEPLMET  XXXCURVEPLMET  XXXCURVEQ Quare end curved cornice / pelmet  XXXCURVEPLMET  XXXCURVEPLMET  XXXCURVEPLMET  XXXCURVEPLMET  XXXCURVEPLMET  XXXCURVEPLMET  XXXCURVEPLMET  XXXCURVEPLMET  XXXCURVECORNICES  3000mm tangent pelmet                                                                                                                                                                                                                                                                                                                                                                                                                                                                                                                                                                                                                                                                                                                                                                                                                                                                                                                                                                                                                                                                                                                                                                                                                                                                                                                                 | XXX124559        | 1245 x 596mm door                    |
| XXXF71559 XXXF89549 XXXF89549 XXXF106049 XXXF106049 XXXG71539 XXXG71539 XXXG71549 XXXG71559 XXXG71559 XXXG89549 XXXG89549 XXXG89549 XXXG106049 XXXCURVE715 X15 x 496mm clear glazed door XXXCURVE715 XXXCURVE895 XXXCURVE1245 XXXCURVE1245 XXXCURVE1245 XXXCURVEPLINTH XXXCURVEPLINTH Curved plinth XXXCURVEPLINTH XXXCURVECORNICES XXXCURVECORNICES XXXCURVECORNICES XXXCURVEPLINTH XXXCURVEPLINTH XXXCURVECORNICES XXXCURVEPLINTH XXXCURVECORNICES XXXCURVEPLINTH XXXCURVECORNICES XXXCURVECORNICES XXXCURVECORNICES XXXCURVEPLINTH XXXCURVEPLINTH XXXCURVECORNICES                                                                                       | XXXF71539        | 715 x 396mm frame door               |
| XXXF89549  XXXF106049  XXXG71539  XXXG71549  XXXG71559  XXXG89549  XXXG89549  XXXG89549  XXXG106049  XXXCURVE715  XXXCURVE895  XXXCURVE1245  XXXCURVEPLINTH  XXXCURVEPLINTH  XXXCURVECORNICES  XXXCURVECORNICES  XXXCURVEPLINTH  XXXCURVECORNICES  XXXCURVEPLINTH  XXXCURVECORNICES  XXXCURVEPLINTH  XXXCURVECORNICES  XXXCURVEPLINTH  XXXCURVECORNICES  XXXCURVEPLINTH  XXXCURVECORNICES  XXXCURVEPLINTH  XXXCURVECORNICES  XXXCURVECORNICES  XXXCURVECORNICES  XXXCURVEPLINTH  XXXCURVEPLINTH  XXXCURVECORNICES  XXXCURVECORNICES  XXXCURVECORNICES  XXXCURVECORNICES  XXXCURVEPLINET  XXXCU | XXXF71549        | 715 x 496mm frame door               |
| XXXF106049  XXXG71539  715 x 396mm clear glazed door  XXXG71549  715 x 496mm clear glazed door  XXXG71559  715 x 596mm clear glazed door  XXXG89549  895 x 496mm clear glazed door  XXXG106049  XXXCURVE715  715 mm curved door  XXXCURVE895  895 mm curved door  XXXCURVE1245  1245mm curved door  XXXCURVE1245  1245mm curved door  XXXCURVEPLINTH  Curved plinth  XXXCURVEPLINTH  Curved plinth  XXXCURVECORNICES  XXXCURVECORNICES  XXXCURVECORNICES  XXXCURVECORNICES  XXXCURVEPELMET  Curved tangent pelmet  XXXCURVEPELMET  Curved tangent cornice                                                                                                                                                                                                                                                                                                                                                                                                                                                                                                                                                                                                                                                                                                                                                                                                                                                                                                                                                                                                                                                                                                                                                                                                                                                                                                                                                                                                                                                                                                                                                                      | XXXF71559        | 715 x 596mm frame door               |
| XXXG71539  XXXG71549  XXXG71549  XXXG71559  XXXG89549  XXXG89549  XXXG106049  XXXCURVE715  XXXCURVE895  XXXCURVE895  XXXCURVE1245  XXXCURVE1245  XXXCURVEPLINTH  XXXCURVEPLINTH  XXXCURVEQQUINTH  | XXXF89549        | 895 x 496mm frame door               |
| XXXG71549  715 x 496mm clear glazed door  XXXG71559  715 x 596mm clear glazed door  XXXG89549  895 x 496mm clear glazed door  XXXG106049  XXXCURVE715  715mm curved door  XXXCURVE895  895mm curved door  XXXCURVE1245  1245mm curved door  XXXCURVE1245  1245mm curved door  XXXCURVEPLINTH  Curved plinth  XXXCURVEPLINTH  Curved plinth  XXXCORNICESQ  XXXCURVECORNICES  XXXCURVECORNICES  XXXCURVECORNICES  Cornice / pelmet  XXXCURVEPLMET  Curved tangent pelmet  XXXCURVEPLMET  Curved tangent pelmet  XXXCORNICESOLID  3000mm tangent cornice                                                                                                                                                                                                                                                                                                                                                                                                                                                                                                                                                                                                                                                                                                                                                                                                                                                                                                                                                                                                                                                                                                                                                                                                                                                                                                                                                                                                                                                                                                                                                                          | XXXF106049       | 1060 x 496mm frame door              |
| XXXG71559  XXXG89549  895 x 496mm clear glazed door  XXXG106049  XXXCURVE715  715mm curved door  XXXCURVE895  895mm curved door  XXXCURVE1245  1245mm curved door  XXXCURVE1245  1245mm curved door  XXXCURVEPLINTH  Curved plinth  XXXCURVEPLINTH  Curved plinth  XXXCURVECORNICES  XXXCURVECORNICES  XXXCURVECORNICES  XXXCURVECORNICES  XXXCURVECORNICES  Cornice / pelmet  XXXCURVEPLINTH  Curved tangent pelmet  XXXCURVEPLINTH  Curved tangent pelmet  XXXCURVEPLINTH  XXXCURVECORNICES  XXXCURVECORNICES  XXXCURVECORNICES  XXXCURVECORNICES  XXXCURVECORNICES  XXXCURVECORNICES  3000mm tangent cornice                                                                                                                                                                                                                                                                                                                                                                                                                                                                                                                                                                                                                                                                                                                                                                                                                                                                                                                                                                                                                                                                                                                                                                                                                                                                                                                                                                                                                                                                                                                | XXXG71539        | 715 x 396mm clear glazed door        |
| XXXG89549  XXXG106049  XXXCURVE715  XXXCURVE895  XXXCURVE895  XXXCURVE1245  XXXCURVE1245  XXXCURVEPLINTH  XXXCURVEPLINTH  XXXCURVEQ ornice / pelmet  XXXCURVECORNICES                                                                                                                                                                                                                                                                                                                                                                                  | XXXG71549        | 715 x 496mm clear glazed door        |
| XXXCURVE715  XXXCURVE895  XXXCURVE895  XXXCURVE1245  XXXCURVE1245  XXXCURVEPLINTH  XXXCURVEPLINTH  XXXCORNICESQ  XXXCURVECORNICES                                                                                                                                                                                                                                                                                                                                                                                                                                                                                                                                                                                                                                                                                                                                                                                                                                                                      | XXXG71559        | 715 x 596mm clear glazed door        |
| XXXCURVE715  XXXCURVE895  XXXCURVE895  XXXCURVE1245  XXXCURVE1245  XXXCURVEPLINTH  XXXCURVEPLINTH  XXXCORNICESQ  XXXCURVECORNICES  XXXCURVEPELMET  XXXCURVEPELMET  XXXCURVEPELMET  XXXCORNICESOLID  3000mm tangent pelmet  XXXCORNICESOLID                                                                                                                                                                                                                                                                                                                                                                                                                                                                                                                                                                                                                                                                                                                                                                                                                                                                                                                                                                                                                                                                                                                                                                                                                                                                                                                                                                                                                                                                                                                                                                                                                                                                                                 | XXXG89549        |                                      |
| XXXCURVE895  895mm curved door  XXXCURVE1245  1245mm curved door  XXXPLINTH  150 x 2800 x 19mm plinth  XXXCURVEPLINTH  Curved plinth  Square end straight cornice / pelmet  Square end curved cornice / pelmet  XXXCURVECORNICES  XXXCURVECORNICES  XXXPELMETSOLID  3000mm tangent pelmet  XXXCURVEPELMET  Curved tangent pelmet  XXXCORNICESOLID  3000mm tangent cornice                                                                                                                                                                                                                                                                                                                                                                                                                                                                                                                                                                                                                                                                                                                                                                                                                                                                                                                                                                                                                                                                                                                                                                                                                                                                                                                                                                                                                                                                                                                                                                                                                                                                                                                                                      | XXXG106049       |                                      |
| XXXCURVE1245  1245mm curved door  XXXPLINTH  150 x 2800 x 19mm plinth  XXXCURVEPLINTH  Curved plinth  Square end straight cornice / pelmet  XXXCURVECORNICES  Square end curved cornice / pelmet  XXXPELMETSOLID  3000mm tangent pelmet  XXXCURVEPELMET  Curved tangent pelmet  XXXCORNICESOLID  3000mm tangent cornice                                                                                                                                                                                                                                                                                                                                                                                                                                                                                                                                                                                                                                                                                                                                                                                                                                                                                                                                                                                                                                                                                                                                                                                                                                                                                                                                                                                                                                                                                                                                                                                                                                                                                                                                                                                                        | XXXCURVE715      | 715mm curved door                    |
| XXXPLINTH  150 x 2800 x 19mm plinth  XXXCURVEPLINTH  Curved plinth  Square end straight cornice / pelmet  XXXCURVECORNICES  Square end curved cornice / pelmet  XXXPELMETSOLID  3000mm tangent pelmet  XXXCURVEPELMET  Curved tangent pelmet  XXXCORNICESOLID  3000mm tangent cornice                                                                                                                                                                                                                                                                                                                                                                                                                                                                                                                                                                                                                                                                                                                                                                                                                                                                                                                                                                                                                                                                                                                                                                                                                                                                                                                                                                                                                                                                                                                                                                                                                                                                                                                                                                                                                                          | XXXCURVE895      | 895mm curved door                    |
| XXXCURVEPLINTH  Curved plinth  Square end straight cornice / pelmet  XXXCURVECORNICES  Square end curved cornice / pelmet  XXXPELMETSOLID  3000mm tangent pelmet  XXXCURVEPELMET  Curved tangent pelmet  XXXCORNICESOLID  3000mm tangent cornice                                                                                                                                                                                                                                                                                                                                                                                                                                                                                                                                                                                                                                                                                                                                                                                                                                                                                                                                                                                                                                                                                                                                                                                                                                                                                                                                                                                                                                                                                                                                                                                                                                                                                                                                                                                                                                                                               | XXXCURVE1245     | 1245mm curved door                   |
| XXXCORNICESQ Square end straight cornice / pelmet  XXXCURVECORNICES Square end curved cornice / pelmet  XXXPELMETSOLID 3000mm tangent pelmet  XXXCURVEPELMET Curved tangent pelmet  XXXCORNICESOLID 3000mm tangent cornice                                                                                                                                                                                                                                                                                                                                                                                                                                                                                                                                                                                                                                                                                                                                                                                                                                                                                                                                                                                                                                                                                                                                                                                                                                                                                                                                                                                                                                                                                                                                                                                                                                                                                                                                                                                                                                                                                                     | XXXPLINTH        | 150 x 2800 x 19mm plinth             |
| xxxcurvecornices  xxxcurvecornices  Square end curved cornice / pelmet  xxxpelmetsolid  3000mm tangent pelmet  xxxcurvepelmet  curved tangent pelmet  xxxcurvepelmet  xxxcornicesolid  3000mm tangent cornice                                                                                                                                                                                                                                                                                                                                                                                                                                                                                                                                                                                                                                                                                                                                                                                                                                                                                                                                                                                                                                                                                                                                                                                                                                                                                                                                                                                                                                                                                                                                                                                                                                                                                                                                                                                                                                                                                                                  | XXXCURVEPLINTH   | Curved plinth                        |
| XXXCURVECORNICES  Square end curved cornice / pelmet  3000mm tangent pelmet  XXXCURVEPELMET  Curved tangent pelmet  XXXCORNICESOLID  3000mm tangent cornice                                                                                                                                                                                                                                                                                                                                                                                                                                                                                                                                                                                                                                                                                                                                                                                                                                                                                                                                                                                                                                                                                                                                                                                                                                                                                                                                                                                                                                                                                                                                                                                                                                                                                                                                                                                                                                                                                                                                                                    | XXXCORNICESQ     | Square end straight cornice / pelmet |
| XXXCURVEPELMET Curved tangent pelmet XXXCORNICESOLID 3000mm tangent cornice                                                                                                                                                                                                                                                                                                                                                                                                                                                                                                                                                                                                                                                                                                                                                                                                                                                                                                                                                                                                                                                                                                                                                                                                                                                                                                                                                                                                                                                                                                                                                                                                                                                                                                                                                                                                                                                                                                                                                                                                                                                    | XXXCURVECORNICES | Square end curved                    |
| XXXCORNICESOLID 3000mm tangent cornice                                                                                                                                                                                                                                                                                                                                                                                                                                                                                                                                                                                                                                                                                                                                                                                                                                                                                                                                                                                                                                                                                                                                                                                                                                                                                                                                                                                                                                                                                                                                                                                                                                                                                                                                                                                                                                                                                                                                                                                                                                                                                         | XXXPELMETSOLID   | 3000mm tangent pelmet                |
|                                                                                                                                                                                                                                                                                                                                                                                                                                                                                                                                                                                                                                                                                                                                                                                                                                                                                                                                                                                                                                                                                                                                                                                                                                                                                                                                                                                                                                                                                                                                                                                                                                                                                                                                                                                                                                                                                                                                                                                                                                                                                                                                | XXXCURVEPELMET   | Curved tangent pelmet                |
| XXXCURVECORNICE Curved tangent cornice                                                                                                                                                                                                                                                                                                                                                                                                                                                                                                                                                                                                                                                                                                                                                                                                                                                                                                                                                                                                                                                                                                                                                                                                                                                                                                                                                                                                                                                                                                                                                                                                                                                                                                                                                                                                                                                                                                                                                                                                                                                                                         | XXXCORNICESOLID  | 3000mm tangent cornice               |
|                                                                                                                                                                                                                                                                                                                                                                                                                                                                                                                                                                                                                                                                                                                                                                                                                                                                                                                                                                                                                                                                                                                                                                                                                                                                                                                                                                                                                                                                                                                                                                                                                                                                                                                                                                                                                                                                                                                                                                                                                                                                                                                                | XXXCURVECORNICE  | Curved tangent cornice               |