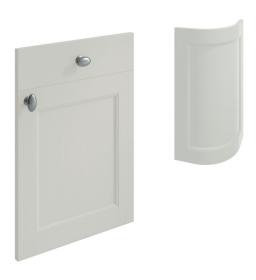

### **WINDSOR** IVORY

#### Ivory

#### Suggested MFC Board Match – Egger U104

Please note that board matches listed with the doors are a suggestion only and better board matches may be available on the market. It is up to the individual to decide on its suitability.

#### **Curved Doors & Accessories**