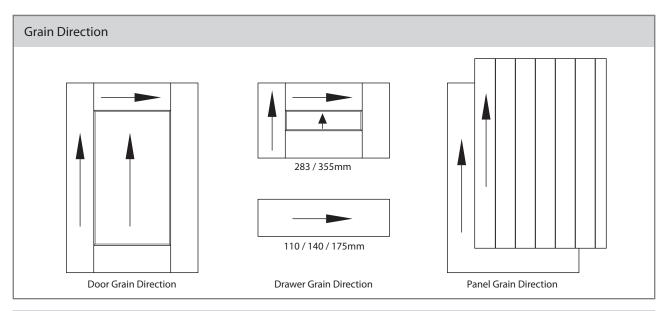

#### **Additional Information**

All end panels are veneered and edged all round. The grain direction is along the longest length on all panels except the 900 x 2100 which is along the shortest length.

T&G end panels are T&G on one side and plain on the reverse.