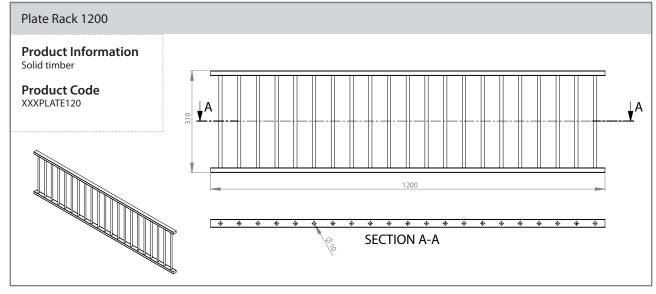

#### **DOOR/DRAWER & ACCESSORY DESCRIPTIONS**

| XXX71549         715 x 496mm door           XXX71554         715 x 546mm door           XXX71559         715 x 596mm door           XXX89529         895 x 296mm door           XXX89539         895 x 396mm door           XXX89544         895 x 446mm door           XXX89549         895 x 596mm door           XXX98059         890 x 596mm door           XXX124525         1245 x 296mm door           XXX124539         1245 x 396mm door           XXX124549         1245 x 396mm foor           XXXF71539         715 x 396mm frame door           XXXF71549         715 x 496mm frame door           XXXF71549         715 x 496mm frame door           XXXF71559         715 x 596mm frame door           XXXF71559         715 x 396mm clear glazed door           XXXG71539         715 x 396mm clear glazed door           XXXG71549         715 x 496mm clear glazed door           XXXG71559         715 x 596mm clear glazed door           XXXG106049         895 x 496mm clear glazed door           XXXG106049         895 x 496mm clear glazed door           XXXCURVE895         895mm curved door           XXXCURVE1245         1245mm curved door           XXXCURVEPLINTH         50 x 2800 x 19mm plinth      <                                                                                                                                                                                                                                                                                                                                                                                                                                                                                                                                                                                                                                                                                                                                                                                                                                                                                    | CODE             | DESCRIPTION                          |
|--------------------------------------------------------------------------------------------------------------------------------------------------------------------------------------------------------------------------------------------------------------------------------------------------------------------------------------------------------------------------------------------------------------------------------------------------------------------------------------------------------------------------------------------------------------------------------------------------------------------------------------------------------------------------------------------------------------------------------------------------------------------------------------------------------------------------------------------------------------------------------------------------------------------------------------------------------------------------------------------------------------------------------------------------------------------------------------------------------------------------------------------------------------------------------------------------------------------------------------------------------------------------------------------------------------------------------------------------------------------------------------------------------------------------------------------------------------------------------------------------------------------------------------------------------------------------------------------------------------------------------------------------------------------------------------------------------------------------------------------------------------------------------------------------------------------------------------------------------------------------------------------------------------------------------------------------------------------------------------------------------------------------------------------------------------------------------------------------------------------------------|------------------|--------------------------------------|
| XXX71559                                                                                                                                                                                                                                                                                                                                                                                                                                                                                                                                                                                                                                                                                                                                                                                                                                                                                                                                                                                                                                                                                                                                                                                                                                                                                                                                                                                                                                                                                                                                                                                                                                                                                                                                                                                                                                                                                                                                                                                                                                                                                                                       | XXX71549         | 715 x 496mm door                     |
| XXX89529                                                                                                                                                                                                                                                                                                                                                                                                                                                                                                                                                                                                                                                                                                                                                                                                                                                                                                                                                                                                                                                                                                                                                                                                                                                                                                                                                                                                                                                                                                                                                                                                                                                                                                                                                                                                                                                                                                                                                                                                                                                                                                                       | XXX71554         | 715 x 546mm door                     |
| XXX89539       895 x 396mm door         XXX89544       895 x 496mm door         XXX89549       895 x 596mm door         XXX89559       895 x 596mm door         XXX124525       1245 x 256mm door         XXX124529       1245 x 296mm door         XXX124539       1245 x 396mm door         XXX124549       1245 x 496mm door         XXX724559       1245 x 596mm door         XXXF71539       715 x 396mm frame door         XXXF71549       715 x 496mm frame door         XXXF71559       715 x 596mm frame door         XXXF89549       895 x 496mm frame door         XXXG71539       715 x 396mm clear glazed door         XXXG71549       715 x 496mm clear glazed door         XXXG71559       715 x 596mm clear glazed door         XXXG889549       895 x 496mm clear glazed door         XXXG106049       1060 x 496mm clear glazed door         XXXCURVE715       715mm curved door         XXXCURVE895       895mm curved door         XXXCURVE1245       1245mm curved door         XXXCURVEPLINTH       Curved plinth         XXXCORNICESQ       Square end straight cornice / pelmet         XXXCURVEPELMET       Curved tangent pelmet         XXXCORNICESOLID       3000mm tangent cornic                                                                                                                                                                                                                                                                                                                                                                                                                                                                                                                                                                                                                                                                                                                                                                                                                                                                                                                 | XXX71559         | 715 x 596mm door                     |
| XXX89544 895 x 446mm door  XXX89549 895 x 496mm door  XXX98059 980 x 596mm door  XXX124525 1245 x 256mm door  XXX124529 1245 x 296mm door  XXX124539 1245 x 396mm door  XXX124549 1245 x 596mm door  XXX124559 1245 x 596mm door  XXX7124559 1245 x 596mm door  XXX7124559 1245 x 596mm frame door  XXXF71539 715 x 396mm frame door  XXXF71549 715 x 496mm frame door  XXXF71559 715 x 596mm frame door  XXXF71549 1060 x 496mm frame door  XXXG71539 715 x 396mm clear glazed door  XXXG71549 715 x 496mm clear glazed door  XXXG71549 715 x 596mm clear glazed door  XXXG71559 715 x 596mm clear glazed door  XXXG71549 715 x 596mm clear glazed door  XXXG71559 715 x 596mm clear glazed door  XXXGR9549 895 x 496mm clear glazed door  XXXGR9549 895 x 496mm clear glazed door  XXXCURVE715 715mm curved door  XXXCURVE715 715mm curved door  XXXCURVE895 895mm curved door  XXXCURVE895 1245mm curved door  XXXCURVE1245 1245mm curved door  XXXCURVE1245 1245mm curved door  XXXCURVEPLINTH Curved plinth  XXXCURVEPLINTH Curved plinth  XXXCURVEPLINTH Curved plinth  XXXCURVEQ Square end straight cornice / pelmet  XXXCURVECORNICES Square end curved cornice / pelmet  XXXCURVEPELMET Curved tangent pelmet  XXXCURVEPELMET Curved tangent pelmet                                                                                                                                                                                                                                                                                                                                                                                                                                                                                                                                                                                                                                                                                                                                                                                                                                                                  | XXX89529         | 895 x 296mm door                     |
| XXX89549       895 x 496mm door         XXX89559       895 x 596mm door         XXX124525       1245 x 256mm door         XXX124529       1245 x 296mm door         XXX124539       1245 x 396mm door         XXX124549       1245 x 496mm door         XXX124559       1245 x 596mm door         XXXF71539       715 x 396mm frame door         XXXF71549       715 x 496mm frame door         XXXF89549       895 x 496mm frame door         XXXF89549       895 x 496mm frame door         XXXG71539       715 x 396mm clear glazed door         XXXG71549       715 x 496mm clear glazed door         XXXG71559       715 x 596mm clear glazed door         XXXG89549       895 x 496mm clear glazed door         XXXG106049       1060 x 496mm clear glazed door         XXXCURVE715       715mm curved door         XXXCURVE895       895mm curved door         XXXCURVE1245       1245mm curved door         XXXCURVE1245       1245mm curved door         XXXCURVEPLINTH       Curved plinth         XXXCORNICESQ       Square end straight cornice / pelmet         XXXCURVECORNICES       Square end curved cornice / pelmet         XXXCURVEPELMET       Curved tangent pelmet         XXXCORNICESOLID                                                                                                                                                                                                                                                                                                                                                                                                                                                                                                                                                                                                                                                                                                                                                                                                                                                                                                              | XXX89539         | 895 x 396mm door                     |
| XXX89559 895 x 596mm door  XXX124525 1245 x 256mm door  XXX124529 1245 x 296mm door  XXX124539 1245 x 396mm door  XXX124549 1245 x 496mm door  XXX124559 1245 x 596mm door  XXX7124559 1245 x 596mm door  XXXF71539 715 x 396mm frame door  XXXF71549 715 x 496mm frame door  XXXF71559 715 x 596mm frame door  XXXF89549 895 x 496mm frame door  XXXG71539 715 x 396mm clear glazed door  XXXG71539 715 x 396mm clear glazed door  XXXG71549 715 x 496mm clear glazed door  XXXG71559 715 x 596mm clear glazed door  XXXG71549 715 x 496mm clear glazed door  XXXG71559 715 x 596mm clear glazed door  XXXG71559 715 x 596mm clear glazed door  XXXG71559 715 x 596mm clear glazed door  XXXG89549 895 x 496mm clear glazed door  XXXCURVE715 715mm curved door  XXXCURVE715 715mm curved door  XXXCURVE895 895mm curved door  XXXCURVE1245 1245mm curved door  XXXCURVE1245 1245mm curved door  XXXCURVE1245 120mm clear glazed door  XXXCURVE1245 1245mm curved door  XXXCURVE1245 1245mm curved door  XXXCURVE00RNICES 5quare end straight cornice / pelmet  XXXCURVECORNICES 5quare end curved cornice / pelmet  XXXCURVECORNICES 13000mm tangent pelmet  XXXCURVEPELMET Curved tangent pelmet  XXXCURVEPELMET Curved tangent pelmet                                                                                                                                                                                                                                                                                                                                                                                                                                                                                                                                                                                                                                                                                                                                                                                                                                                                                      | XXX89544         | 895 x 446mm door                     |
| XXX98059 980 x 596mm door  XXX124525 1245 x 296mm door  XXX124539 1245 x 396mm door  XXX124539 1245 x 496mm door  XXX124549 1245 x 596mm door  XXX124559 1245 x 596mm door  XXXF71539 715 x 396mm frame door  XXXF71549 715 x 496mm frame door  XXXF71559 715 x 596mm frame door  XXXF71549 895 x 496mm frame door  XXXF71559 715 x 396mm frame door  XXXF106049 1060 x 496mm frame door  XXXG71539 715 x 396mm clear glazed door  XXXG71549 715 x 596mm clear glazed door  XXXG71559 715 x 596mm clear glazed door  XXXG71559 715 x 596mm clear glazed door  XXXG106049 1060 x 496mm clear glazed door  XXXG106049 1060 x 496mm clear glazed door  XXXCURVE715 715mm curved door  XXXCURVE715 715mm curved door  XXXCURVE895 895mm curved door  XXXCURVE1245 1245mm curved door  XXXCURVE1245 1245mm curved door  XXXCURVE1245 1245mm curved door  XXXCURVEPLINTH Curved plinth  XXXCURVEPLINTH Curved plinth  XXXCURVECORNICES Square end straight cornice / pelmet  XXXCURVECORNICES Cornice / pelmet  XXXCURVECORNICES Curved tangent pelmet  XXXCURVEPELMET Curved tangent pelmet  XXXCURVEPELMET Curved tangent pelmet                                                                                                                                                                                                                                                                                                                                                                                                                                                                                                                                                                                                                                                                                                                                                                                                                                                                                                                                                                                                   | XXX89549         | 895 x 496mm door                     |
| XXX124525       1245 x 256mm door         XXX124529       1245 x 296mm door         XXX124539       1245 x 396mm door         XXX124549       1245 x 496mm door         XXX124559       1245 x 596mm door         XXXF71539       715 x 396mm frame door         XXXF71549       715 x 496mm frame door         XXXF71559       715 x 596mm frame door         XXXF89549       895 x 496mm frame door         XXXG71539       715 x 396mm clear glazed door         XXXG71549       715 x 496mm clear glazed door         XXXG71559       715 x 596mm clear glazed door         XXXG89549       895 x 496mm clear glazed door         XXXG106049       1060 x 496mm clear glazed door         XXXCURVE715       715mm curved door         XXXCURVE895       895mm curved door         XXXCURVE1245       1245mm curved door         XXXCURVE11NTH       Curved plinth         XXXCORNICESQ       Square end straight cornice / pelmet         XXXCURVECORNICES       Square end curved cornice / pelmet         XXXCURVEPELMET       Curved tangent pelmet         XXXCORNICESOLID       3000mm tangent cornice                                                                                                                                                                                                                                                                                                                                                                                                                                                                                                                                                                                                                                                                                                                                                                                                                                                                                                                                                                                                                | XXX89559         | 895 x 596mm door                     |
| XXX124529         1245 x 296mm door           XXX124539         1245 x 396mm door           XXX124549         1245 x 496mm door           XXX124559         1245 x 596mm door           XXXF71539         715 x 396mm frame door           XXXF71549         715 x 496mm frame door           XXXF71559         715 x 596mm frame door           XXXF89549         895 x 496mm frame door           XXXF106049         1060 x 496mm frame door           XXXG71539         715 x 396mm clear glazed door           XXXG71549         715 x 496mm clear glazed door           XXXG89549         895 x 496mm clear glazed door           XXXG106049         1060 x 496mm clear glazed door           XXXCURVE715         715mm curved door           XXXCURVE895         895mm curved door           XXXCURVE1245         1245mm curved door           XXXCURVE1245         1245mm curved door           XXXCURVEPLINTH         Curved plinth           XXXCORNICESQ         Square end straight cornice / pelmet           XXXCURVECORNICES         Square end curved cornice / pelmet           XXXCURVEPELMET         Curved tangent pelmet           XXXCORNICESOLID         3000mm tangent cornice                                                                                                                                                                                                                                                                                                                                                                                                                                                                                                                                                                                                                                                                                                                                                                                                                                                                                                                          | XXX98059         | 980 x 596mm door                     |
| XXX124539 1245 x 396mm door XXX124549 1245 x 496mm door XXXF71539 715 x 396mm frame door XXXF71549 715 x 496mm frame door XXXF71559 715 x 596mm frame door XXXF89549 895 x 496mm frame door XXXG71539 715 x 396mm frame door XXXG71539 715 x 396mm frame door XXXG71539 715 x 396mm clear glazed door XXXG71549 715 x 496mm clear glazed door XXXG71559 715 x 596mm clear glazed door XXXG71559 715 x 596mm clear glazed door XXXG89549 895 x 496mm clear glazed door XXXCURVE715 715 mm curved door XXXCURVE715 715 mm curved door XXXCURVE895 895 mm curved door XXXCURVE1245 1245mm curved door XXXCURVE1245 1245mm curved door XXXCURVE1245 1245mm curved door XXXCURVEPLINTH Curved plinth XXXCORNICESQ Square end straight cornice / pelmet XXXCURVECORNICES XXXPELMETSOLID 3000mm tangent pelmet XXXCURVEPELMET Curved tangent pelmet XXXCORNICESOLID 3000mm tangent cornice                                                                                                                                                                                                                                                                                                                                                                                                                                                                                                                                                                                                                                                                                                                                                                                                                                                                                                                                                                                                                                                                                                                                                                                                                                            | XXX124525        | 1245 x 256mm door                    |
| XXX124549 1245 x 496mm door XXX124559 1245 x 596mm door XXXF71539 715 x 396mm frame door XXXF71549 715 x 496mm frame door XXXF71559 715 x 596mm frame door XXXF89549 895 x 496mm frame door XXXG71539 715 x 396mm frame door XXXG71539 715 x 396mm clear glazed door XXXG71549 715 x 496mm clear glazed door XXXG71559 715 x 596mm clear glazed door XXXG89549 895 x 496mm clear glazed door XXXG89549 895 x 496mm clear glazed door XXXCURVE715 715 mm curved door XXXCURVE895 895 mm curved door XXXCURVE1245 1245mm curved door XXXCURVE1245 1245mm curved door XXXCURVEPLINTH Curved plinth XXXCURVEPLINTH Curved plinth  XXXCORNICESQ Square end straight cornice / pelmet XXXCURVECORNICES XXXPELMETSOLID 3000mm tangent pelmet XXXCURVEPLMET Curved tangent pelmet XXXCURVEPLMET Curved tangent pelmet                                                                                                                                                                                                                                                                                                                                                                                                                                                                                                                                                                                                                                                                                                                                                                                                                                                                                                                                                                                                                                                                                                                                                                                                                                                                                                                  | XXX124529        | 1245 x 296mm door                    |
| XXX124559 XXXF71539 XXXF71549 XXXF71549 XXXF71559 XXXF89549 XXXF89549 XXXF106049 XXXG71539 XXXG71539 XXXG71539 XXXG71549 XXXG71549 XXXG71559 XXXG89549 XXXG106049 XXXG106049 XXXCURVE715 XXXCURVE715 X15 mm curved door XXXCURVE715 XXXCURVE1245 XXXCURVE1245 XXXCURVE1245 XXXCURVE1245 XXXCURVEPLINTH XXXCURVEPLINTH XXXCURVECORNICES XXXCURVECORNICES XXXCURVECORNICES XXXCURVEPLMET XXXCURVEPLMET XXXCURVEPLMET Curved tangent pelmet XXXCURVEPLMET XXXCURVEPLMET XXXCORNICESOLID 3000mm tangent cornice                                                                                                                                                                                                                                                                                                                                                                                                                                                                                                                                                                                                                                                                                                                                                                                                                                                                                                                                                                                                                                                                                                                                                                                                                                                                                                                                                                                                                                                                                                                          | XXX124539        | 1245 x 396mm door                    |
| XXXF71539  XXXF71549  XXXF71559  XXXF71559  XXXF89549  XXXF106049  XXXF106049  XXXG71539  XXXG71539  XXXG71549  XXXG71549  XXXG71549  XXXG71559  XXXG71549  XXXG71559  XXXG71559  XXXG71559  XXXG71559  XXXG89549  XXXG89549  XXXG89549  XXXG106049  XXXCURVE715  XXXCURVE715  XXXCURVE895  XXXCURVE895  XXXCURVE1245  XXXCURVE1245  XXXCURVE1245  XXXCURVEPLINTH  XXXCURVEPLINTH  XXXCURVEPLINTH  XXXCURVECORNICES  XXXCURVECORNICES  XXXCURVECORNICES  XXXCURVEPLINTH  XXXCURVECORNICES  XXXCURVECORNICES  XXXCURVECORNICES  XXXCURVECORNICES  XXXCURVEPLIMET  XXXCURVECORNICES  XXXCURVECORNICES  XXXCURVEPLIMET  Curved tangent pelmet  XXXCURVEPLIMET  Curved tangent pelmet  XXXCURVEPLIMET  XXXCORNICESOLID  3000mm tangent cornice                                                                                                                                                                                                                                                                                                                                                                                                                                                                                                                                                                                                                                                                                                                                                                                                                                                                                                                                                                                                                                                                                                                                                                                                                                                                                                                                                                                     | XXX124549        | 1245 x 496mm door                    |
| XXXF71549  XXXF71559  XXXF89549  895 x 496mm frame door  XXXF106049  XXXG71539  XXXG71539  XXXG71549  XXXG71559  XXXG71559  XXXG71559  XXXG71559  XXXG89549  XXXG89549  XXXG89549  XXXG106049  XXXCURVE715  XXXCURVE715  XXXCURVE895  XXXCURVE895  XXXCURVE1245  XXXCURVE1245  XXXCURVE1245  XXXCURVEPLINTH  XXXCURVEPLINTH  XXXCURVEQ Quare end straight cornice / pelmet  XXXCURVECORNICES  XXXCURVEQ Quare end curved cornice / pelmet  XXXCURVEPLMET  XXXCURVEPLMET  XXXCURVEPLMET  XXXCURVEPLMET  XXXCURVEPLMET  XXXCURVEPLMET  XXXCURVEPLMET  XXXCURVEPLMET  XXXCURVEPLMET  XXXCURVEQ Quare end curved cornice / pelmet  XXXCURVEPLMET  XXXCURVEPLMET  XXXCURVEPLMET  XXXCURVEPLMET  XXXCURVEPLMET  XXXCURVEPLMET  XXXCURVEPLMET  XXXCURVEPLMET  XXXCURVECORNICES  3000mm tangent pelmet                                                                                                                                                                                                                                                                                                                                                                                                                                                                                                                                                                                                                                                                                                                                                                                                                                                                                                                                                                                                                                                                                                                                                                                                                                                                                                                                 | XXX124559        | 1245 x 596mm door                    |
| XXXF71559 XXXF89549 XXXF89549 XXXF106049 XXXF106049 XXXG71539 XXXG71539 XXXG71549 XXXG71559 XXXG71559 XXXG89549 XXXG89549 XXXG89549 XXXG106049 XXXCURVE715 X15 x 496mm clear glazed door XXXCURVE715 XXXCURVE895 XXXCURVE1245 XXXCURVE1245 XXXCURVE1245 XXXCURVEPLINTH XXXCURVEPLINTH Curved plinth XXXCURVEPLINTH XXXCURVECORNICES XXXCURVECORNICES XXXCURVECORNICES XXXCURVEPLINTH XXXCURVEPLINTH XXXCURVECORNICES XXXCURVEPLINTH XXXCURVECORNICES XXXCURVEPLINTH XXXCURVECORNICES XXXCURVECORNICES XXXCURVECORNICES XXXCURVEPLINTH XXXCURVEPLINTH XXXCURVECORNICES                                                                                       | XXXF71539        | 715 x 396mm frame door               |
| XXXF89549  XXXF106049  XXXG71539  XXXG71549  XXXG71559  XXXG89549  XXXG89549  XXXG89549  XXXG106049  XXXCURVE715  XXXCURVE895  XXXCURVE1245  XXXCURVEPLINTH  XXXCURVEPLINTH  XXXCURVECORNICES  XXXCURVECORNICES  XXXCURVEPLINTH  XXXCURVECORNICES  XXXCURVEPLINTH  XXXCURVECORNICES  XXXCURVEPLINTH  XXXCURVECORNICES  XXXCURVEPLINTH  XXXCURVECORNICES  XXXCURVEPLINTH  XXXCURVECORNICES  XXXCURVEPLINTH  XXXCURVECORNICES  XXXCURVECORNICES  XXXCURVECORNICES  XXXCURVEPLINTH  XXXCURVEPLINTH  XXXCURVECORNICES  XXXCURVECORNICES  XXXCURVECORNICES  XXXCURVECORNICES  XXXCURVEPLINET  XXXCU | XXXF71549        | 715 x 496mm frame door               |
| XXXF106049  XXXG71539  715 x 396mm clear glazed door  XXXG71549  715 x 496mm clear glazed door  XXXG71559  715 x 596mm clear glazed door  XXXG89549  895 x 496mm clear glazed door  XXXG106049  XXXCURVE715  715 mm curved door  XXXCURVE895  895 mm curved door  XXXCURVE1245  1245mm curved door  XXXCURVE1245  1245mm curved door  XXXCURVEPLINTH  Curved plinth  XXXCURVEPLINTH  Curved plinth  XXXCURVECORNICES  XXXCURVECORNICES  XXXCURVECORNICES  XXXCURVECORNICES  XXXCURVEPELMET  Curved tangent pelmet  XXXCURVEPELMET  Curved tangent cornice                                                                                                                                                                                                                                                                                                                                                                                                                                                                                                                                                                                                                                                                                                                                                                                                                                                                                                                                                                                                                                                                                                                                                                                                                                                                                                                                                                                                                                                                                                                                                                      | XXXF71559        | 715 x 596mm frame door               |
| XXXG71539  XXXG71549  XXXG71549  XXXG71559  XXXG89549  XXXG89549  XXXG106049  XXXCURVE715  XXXCURVE895  XXXCURVE895  XXXCURVE1245  XXXCURVE1245  XXXCURVEPLINTH  XXXCURVEPLINTH  XXXCURVEQQUINTH  | XXXF89549        | 895 x 496mm frame door               |
| XXXG71549  715 x 496mm clear glazed door  XXXG71559  715 x 596mm clear glazed door  XXXG89549  895 x 496mm clear glazed door  XXXG106049  XXXCURVE715  715mm curved door  XXXCURVE895  895mm curved door  XXXCURVE1245  1245mm curved door  XXXCURVE1245  1245mm curved door  XXXCURVEPLINTH  Curved plinth  XXXCURVEPLINTH  Curved plinth  XXXCORNICESQ  XXXCURVECORNICES  XXXCURVECORNICES  XXXCURVECORNICES  Cornice / pelmet  XXXCURVEPLMET  Curved tangent pelmet  XXXCURVEPLMET  Curved tangent pelmet  XXXCORNICESOLID  3000mm tangent cornice                                                                                                                                                                                                                                                                                                                                                                                                                                                                                                                                                                                                                                                                                                                                                                                                                                                                                                                                                                                                                                                                                                                                                                                                                                                                                                                                                                                                                                                                                                                                                                          | XXXF106049       | 1060 x 496mm frame door              |
| XXXG71559  XXXG89549  895 x 496mm clear glazed door  XXXG106049  XXXCURVE715  715mm curved door  XXXCURVE895  895mm curved door  XXXCURVE1245  1245mm curved door  XXXCURVE1245  1245mm curved door  XXXCURVEPLINTH  Curved plinth  XXXCURVEPLINTH  Curved plinth  XXXCURVECORNICES  XXXCURVECORNICES  XXXCURVECORNICES  XXXCURVECORNICES  XXXCURVECORNICES  Cornice / pelmet  XXXCURVEPLINTH  Curved tangent pelmet  XXXCURVEPLINTH  Curved tangent pelmet  XXXCURVEPLINTH  XXXCURVECORNICES  XXXCURVECORNICES  XXXCURVECORNICES  XXXCURVECORNICES  XXXCURVECORNICES  XXXCURVECORNICES  3000mm tangent cornice                                                                                                                                                                                                                                                                                                                                                                                                                                                                                                                                                                                                                                                                                                                                                                                                                                                                                                                                                                                                                                                                                                                                                                                                                                                                                                                                                                                                                                                                                                                | XXXG71539        | 715 x 396mm clear glazed door        |
| XXXG89549  XXXG106049  XXXCURVE715  XXXCURVE895  XXXCURVE895  XXXCURVE1245  XXXCURVE1245  XXXCURVEPLINTH  XXXCURVEPLINTH  XXXCURVEQ ornice / pelmet  XXXCURVECORNICES                                                                                                                                                                                                                                                                                                                                                                                  | XXXG71549        | 715 x 496mm clear glazed door        |
| XXXCURVE715  XXXCURVE895  XXXCURVE895  XXXCURVE1245  XXXCURVE1245  XXXCURVEPLINTH  XXXCURVEPLINTH  XXXCORNICESQ  XXXCURVECORNICES                                                                                                                                                                                                                                                                                                                                                                                                                                                                                                                                                                                                                                                                                                                                                                                                                                                                      | XXXG71559        | 715 x 596mm clear glazed door        |
| XXXCURVE715  XXXCURVE895  XXXCURVE895  XXXCURVE1245  XXXCURVE1245  XXXCURVEPLINTH  XXXCURVEPLINTH  XXXCORNICESQ  XXXCURVECORNICES  XXXCURVEPELMET  XXXCURVEPELMET  XXXCURVEPELMET  XXXCORNICESOLID  3000mm tangent pelmet  XXXCORNICESOLID                                                                                                                                                                                                                                                                                                                                                                                                                                                                                                                                                                                                                                                                                                                                                                                                                                                                                                                                                                                                                                                                                                                                                                                                                                                                                                                                                                                                                                                                                                                                                                                                                                                                                                 | XXXG89549        |                                      |
| XXXCURVE895  895mm curved door  XXXCURVE1245  1245mm curved door  XXXPLINTH  150 x 2800 x 19mm plinth  XXXCURVEPLINTH  Curved plinth  Square end straight cornice / pelmet  Square end curved cornice / pelmet  XXXCURVECORNICES  XXXCURVECORNICES  XXXPELMETSOLID  3000mm tangent pelmet  XXXCURVEPELMET  Curved tangent pelmet  XXXCORNICESOLID  3000mm tangent cornice                                                                                                                                                                                                                                                                                                                                                                                                                                                                                                                                                                                                                                                                                                                                                                                                                                                                                                                                                                                                                                                                                                                                                                                                                                                                                                                                                                                                                                                                                                                                                                                                                                                                                                                                                      | XXXG106049       |                                      |
| XXXCURVE1245  1245mm curved door  XXXPLINTH  150 x 2800 x 19mm plinth  XXXCURVEPLINTH  Curved plinth  Square end straight cornice / pelmet  XXXCURVECORNICES  Square end curved cornice / pelmet  XXXPELMETSOLID  3000mm tangent pelmet  XXXCURVEPELMET  Curved tangent pelmet  XXXCORNICESOLID  3000mm tangent cornice                                                                                                                                                                                                                                                                                                                                                                                                                                                                                                                                                                                                                                                                                                                                                                                                                                                                                                                                                                                                                                                                                                                                                                                                                                                                                                                                                                                                                                                                                                                                                                                                                                                                                                                                                                                                        | XXXCURVE715      | 715mm curved door                    |
| XXXPLINTH  150 x 2800 x 19mm plinth  XXXCURVEPLINTH  Curved plinth  Square end straight cornice / pelmet  XXXCURVECORNICES  Square end curved cornice / pelmet  XXXPELMETSOLID  3000mm tangent pelmet  XXXCURVEPELMET  Curved tangent pelmet  XXXCORNICESOLID  3000mm tangent cornice                                                                                                                                                                                                                                                                                                                                                                                                                                                                                                                                                                                                                                                                                                                                                                                                                                                                                                                                                                                                                                                                                                                                                                                                                                                                                                                                                                                                                                                                                                                                                                                                                                                                                                                                                                                                                                          | XXXCURVE895      | 895mm curved door                    |
| XXXCURVEPLINTH  Curved plinth  Square end straight cornice / pelmet  XXXCURVECORNICES  Square end curved cornice / pelmet  XXXPELMETSOLID  3000mm tangent pelmet  XXXCURVEPELMET  Curved tangent pelmet  XXXCORNICESOLID  3000mm tangent cornice                                                                                                                                                                                                                                                                                                                                                                                                                                                                                                                                                                                                                                                                                                                                                                                                                                                                                                                                                                                                                                                                                                                                                                                                                                                                                                                                                                                                                                                                                                                                                                                                                                                                                                                                                                                                                                                                               | XXXCURVE1245     | 1245mm curved door                   |
| XXXCORNICESQ Square end straight cornice / pelmet  XXXCURVECORNICES Square end curved cornice / pelmet  XXXPELMETSOLID 3000mm tangent pelmet  XXXCURVEPELMET Curved tangent pelmet  XXXCORNICESOLID 3000mm tangent cornice                                                                                                                                                                                                                                                                                                                                                                                                                                                                                                                                                                                                                                                                                                                                                                                                                                                                                                                                                                                                                                                                                                                                                                                                                                                                                                                                                                                                                                                                                                                                                                                                                                                                                                                                                                                                                                                                                                     | XXXPLINTH        | 150 x 2800 x 19mm plinth             |
| xxxcurvecornices  xxxcurvecornices  Square end curved cornice / pelmet  xxxpelmetsolid  3000mm tangent pelmet  xxxcurvepelmet  curved tangent pelmet  xxxcurvepelmet  xxxcornicesolid  3000mm tangent cornice                                                                                                                                                                                                                                                                                                                                                                                                                                                                                                                                                                                                                                                                                                                                                                                                                                                                                                                                                                                                                                                                                                                                                                                                                                                                                                                                                                                                                                                                                                                                                                                                                                                                                                                                                                                                                                                                                                                  | XXXCURVEPLINTH   | Curved plinth                        |
| XXXCURVECORNICES  Square end curved cornice / pelmet  3000mm tangent pelmet  XXXCURVEPELMET  Curved tangent pelmet  XXXCORNICESOLID  3000mm tangent cornice                                                                                                                                                                                                                                                                                                                                                                                                                                                                                                                                                                                                                                                                                                                                                                                                                                                                                                                                                                                                                                                                                                                                                                                                                                                                                                                                                                                                                                                                                                                                                                                                                                                                                                                                                                                                                                                                                                                                                                    | XXXCORNICESQ     | Square end straight cornice / pelmet |
| XXXCURVEPELMET Curved tangent pelmet XXXCORNICESOLID 3000mm tangent cornice                                                                                                                                                                                                                                                                                                                                                                                                                                                                                                                                                                                                                                                                                                                                                                                                                                                                                                                                                                                                                                                                                                                                                                                                                                                                                                                                                                                                                                                                                                                                                                                                                                                                                                                                                                                                                                                                                                                                                                                                                                                    | XXXCURVECORNICES | Square end curved                    |
| XXXCORNICESOLID 3000mm tangent cornice                                                                                                                                                                                                                                                                                                                                                                                                                                                                                                                                                                                                                                                                                                                                                                                                                                                                                                                                                                                                                                                                                                                                                                                                                                                                                                                                                                                                                                                                                                                                                                                                                                                                                                                                                                                                                                                                                                                                                                                                                                                                                         | XXXPELMETSOLID   | 3000mm tangent pelmet                |
|                                                                                                                                                                                                                                                                                                                                                                                                                                                                                                                                                                                                                                                                                                                                                                                                                                                                                                                                                                                                                                                                                                                                                                                                                                                                                                                                                                                                                                                                                                                                                                                                                                                                                                                                                                                                                                                                                                                                                                                                                                                                                                                                | XXXCURVEPELMET   | Curved tangent pelmet                |
| XXXCURVECORNICE Curved tangent cornice                                                                                                                                                                                                                                                                                                                                                                                                                                                                                                                                                                                                                                                                                                                                                                                                                                                                                                                                                                                                                                                                                                                                                                                                                                                                                                                                                                                                                                                                                                                                                                                                                                                                                                                                                                                                                                                                                                                                                                                                                                                                                         | XXXCORNICESOLID  | 3000mm tangent cornice               |
|                                                                                                                                                                                                                                                                                                                                                                                                                                                                                                                                                                                                                                                                                                                                                                                                                                                                                                                                                                                                                                                                                                                                                                                                                                                                                                                                                                                                                                                                                                                                                                                                                                                                                                                                                                                                                                                                                                                                                                                                                                                                                                                                | XXXCURVECORNICE  | Curved tangent cornice               |