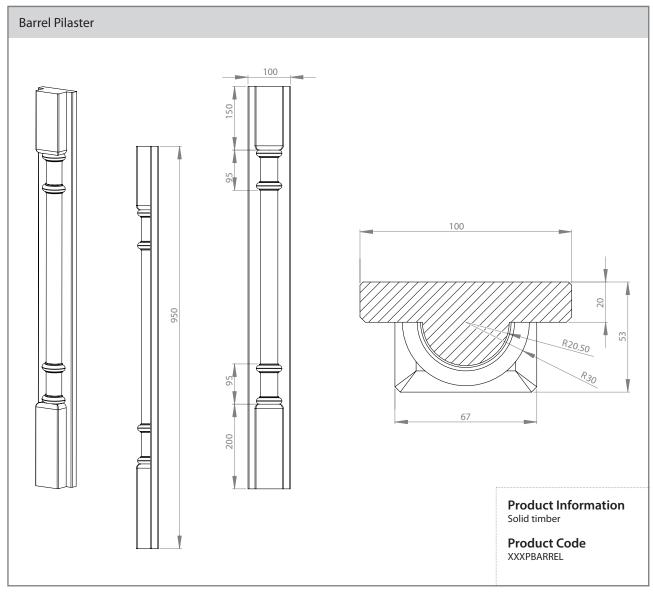

#### **DOOR/DRAWER & ACCESSORY DESCRIPTIONS**

| XXX71549         715 x 496mm door           XXX71554         715 x 546mm door           XXX71559         715 x 596mm door           XXX89529         895 x 296mm door           XXX89539         895 x 396mm door           XXX89544         895 x 446mm door           XXX89549         895 x 596mm door           XXX98059         890 x 596mm door           XXX124525         1245 x 296mm door           XXX124539         1245 x 396mm door           XXX124549         1245 x 396mm foor           XXXF71539         715 x 396mm frame door           XXXF71549         715 x 496mm frame door           XXXF71549         715 x 496mm frame door           XXXF71559         715 x 596mm frame door           XXXF71559         715 x 396mm clear glazed door           XXXG71539         715 x 396mm clear glazed door           XXXG71549         715 x 496mm clear glazed door           XXXG71559         715 x 596mm clear glazed door           XXXG106049         895 x 496mm clear glazed door           XXXG106049         895 x 496mm clear glazed door           XXXCURVE895         895mm curved door           XXXCURVE1245         1245mm curved door           XXXCURVEPLINTH         50 x 2800 x 19mm plinth      <                                                                                                                                                                                                                                                                                                                                                                                                                                                                                                                                                                                                                                                                                                                                                                                                                                                                                    | CODE             | DESCRIPTION                          |
|--------------------------------------------------------------------------------------------------------------------------------------------------------------------------------------------------------------------------------------------------------------------------------------------------------------------------------------------------------------------------------------------------------------------------------------------------------------------------------------------------------------------------------------------------------------------------------------------------------------------------------------------------------------------------------------------------------------------------------------------------------------------------------------------------------------------------------------------------------------------------------------------------------------------------------------------------------------------------------------------------------------------------------------------------------------------------------------------------------------------------------------------------------------------------------------------------------------------------------------------------------------------------------------------------------------------------------------------------------------------------------------------------------------------------------------------------------------------------------------------------------------------------------------------------------------------------------------------------------------------------------------------------------------------------------------------------------------------------------------------------------------------------------------------------------------------------------------------------------------------------------------------------------------------------------------------------------------------------------------------------------------------------------------------------------------------------------------------------------------------------------|------------------|--------------------------------------|
| XXX71559                                                                                                                                                                                                                                                                                                                                                                                                                                                                                                                                                                                                                                                                                                                                                                                                                                                                                                                                                                                                                                                                                                                                                                                                                                                                                                                                                                                                                                                                                                                                                                                                                                                                                                                                                                                                                                                                                                                                                                                                                                                                                                                       | XXX71549         | 715 x 496mm door                     |
| XXX89529                                                                                                                                                                                                                                                                                                                                                                                                                                                                                                                                                                                                                                                                                                                                                                                                                                                                                                                                                                                                                                                                                                                                                                                                                                                                                                                                                                                                                                                                                                                                                                                                                                                                                                                                                                                                                                                                                                                                                                                                                                                                                                                       | XXX71554         | 715 x 546mm door                     |
| XXX89539       895 x 396mm door         XXX89544       895 x 496mm door         XXX89549       895 x 596mm door         XXX89559       895 x 596mm door         XXX124525       1245 x 256mm door         XXX124529       1245 x 296mm door         XXX124539       1245 x 396mm door         XXX124549       1245 x 496mm door         XXX724559       1245 x 596mm door         XXXF71539       715 x 396mm frame door         XXXF71549       715 x 496mm frame door         XXXF71559       715 x 596mm frame door         XXXF89549       895 x 496mm frame door         XXXG71539       715 x 396mm clear glazed door         XXXG71549       715 x 496mm clear glazed door         XXXG71559       715 x 596mm clear glazed door         XXXG889549       895 x 496mm clear glazed door         XXXG106049       1060 x 496mm clear glazed door         XXXCURVE715       715mm curved door         XXXCURVE895       895mm curved door         XXXCURVE1245       1245mm curved door         XXXCURVEPLINTH       Curved plinth         XXXCORNICESQ       Square end straight cornice / pelmet         XXXCURVEPELMET       Curved tangent pelmet         XXXCORNICESOLID       3000mm tangent cornic                                                                                                                                                                                                                                                                                                                                                                                                                                                                                                                                                                                                                                                                                                                                                                                                                                                                                                                 | XXX71559         | 715 x 596mm door                     |
| XXX89544 895 x 446mm door  XXX89549 895 x 496mm door  XXX98059 980 x 596mm door  XXX124525 1245 x 256mm door  XXX124529 1245 x 296mm door  XXX124539 1245 x 396mm door  XXX124549 1245 x 596mm door  XXX124559 1245 x 596mm door  XXX7124559 1245 x 596mm door  XXX7124559 1245 x 596mm frame door  XXXF71539 715 x 396mm frame door  XXXF71549 715 x 496mm frame door  XXXF71559 715 x 596mm frame door  XXXF71549 1060 x 496mm frame door  XXXG71539 715 x 396mm clear glazed door  XXXG71549 715 x 496mm clear glazed door  XXXG71549 715 x 596mm clear glazed door  XXXG71559 715 x 596mm clear glazed door  XXXG71549 715 x 596mm clear glazed door  XXXG71559 715 x 596mm clear glazed door  XXXGR9549 895 x 496mm clear glazed door  XXXGR9549 895 x 496mm clear glazed door  XXXCURVE715 715mm curved door  XXXCURVE715 715mm curved door  XXXCURVE895 895mm curved door  XXXCURVE895 1245mm curved door  XXXCURVE1245 1245mm curved door  XXXCURVE1245 1245mm curved door  XXXCURVEPLINTH Curved plinth  XXXCURVEPLINTH Curved plinth  XXXCURVEPLINTH Curved plinth  XXXCURVEQ Square end straight cornice / pelmet  XXXCURVECORNICES Square end curved cornice / pelmet  XXXCURVEPELMET Curved tangent pelmet  XXXCURVEPELMET Curved tangent pelmet                                                                                                                                                                                                                                                                                                                                                                                                                                                                                                                                                                                                                                                                                                                                                                                                                                                                  | XXX89529         | 895 x 296mm door                     |
| XXX89549       895 x 496mm door         XXX89559       895 x 596mm door         XXX124525       1245 x 256mm door         XXX124529       1245 x 296mm door         XXX124539       1245 x 396mm door         XXX124549       1245 x 496mm door         XXX124559       1245 x 596mm door         XXXF71539       715 x 396mm frame door         XXXF71549       715 x 496mm frame door         XXXF89549       895 x 496mm frame door         XXXF89549       895 x 496mm frame door         XXXG71539       715 x 396mm clear glazed door         XXXG71549       715 x 496mm clear glazed door         XXXG71559       715 x 596mm clear glazed door         XXXG89549       895 x 496mm clear glazed door         XXXG106049       1060 x 496mm clear glazed door         XXXCURVE715       715mm curved door         XXXCURVE895       895mm curved door         XXXCURVE1245       1245mm curved door         XXXCURVE1245       1245mm curved door         XXXCURVEPLINTH       Curved plinth         XXXCORNICESQ       Square end straight cornice / pelmet         XXXCURVECORNICES       Square end curved cornice / pelmet         XXXCURVEPELMET       Curved tangent pelmet         XXXCORNICESOLID                                                                                                                                                                                                                                                                                                                                                                                                                                                                                                                                                                                                                                                                                                                                                                                                                                                                                                              | XXX89539         | 895 x 396mm door                     |
| XXX89559 895 x 596mm door  XXX124525 1245 x 256mm door  XXX124529 1245 x 296mm door  XXX124539 1245 x 396mm door  XXX124549 1245 x 496mm door  XXX124559 1245 x 596mm door  XXX7124559 1245 x 596mm door  XXXF71539 715 x 396mm frame door  XXXF71549 715 x 496mm frame door  XXXF71559 715 x 596mm frame door  XXXF89549 895 x 496mm frame door  XXXG71539 715 x 396mm clear glazed door  XXXG71539 715 x 396mm clear glazed door  XXXG71549 715 x 496mm clear glazed door  XXXG71559 715 x 596mm clear glazed door  XXXG71549 715 x 496mm clear glazed door  XXXG71559 715 x 596mm clear glazed door  XXXG71559 715 x 596mm clear glazed door  XXXG71559 715 x 596mm clear glazed door  XXXG89549 895 x 496mm clear glazed door  XXXCURVE715 715mm curved door  XXXCURVE715 715mm curved door  XXXCURVE895 895mm curved door  XXXCURVE1245 1245mm curved door  XXXCURVE1245 1245mm curved door  XXXCURVE1245 120mm clear glazed door  XXXCURVE1245 1245mm curved door  XXXCURVE1245 1245mm curved door  XXXCURVE00RNICES 5quare end straight cornice / pelmet  XXXCURVECORNICES 5quare end curved cornice / pelmet  XXXCURVECORNICES 13000mm tangent pelmet  XXXCURVEPELMET Curved tangent pelmet  XXXCURVEPELMET Curved tangent pelmet                                                                                                                                                                                                                                                                                                                                                                                                                                                                                                                                                                                                                                                                                                                                                                                                                                                                                      | XXX89544         | 895 x 446mm door                     |
| XXX98059 980 x 596mm door  XXX124525 1245 x 296mm door  XXX124539 1245 x 396mm door  XXX124539 1245 x 496mm door  XXX124549 1245 x 596mm door  XXX124559 1245 x 596mm door  XXXF71539 715 x 396mm frame door  XXXF71549 715 x 496mm frame door  XXXF71559 715 x 596mm frame door  XXXF71549 895 x 496mm frame door  XXXF71559 715 x 396mm frame door  XXXF106049 1060 x 496mm frame door  XXXG71539 715 x 396mm clear glazed door  XXXG71549 715 x 596mm clear glazed door  XXXG71559 715 x 596mm clear glazed door  XXXG71559 715 x 596mm clear glazed door  XXXG106049 1060 x 496mm clear glazed door  XXXG106049 1060 x 496mm clear glazed door  XXXCURVE715 715mm curved door  XXXCURVE715 715mm curved door  XXXCURVE895 895mm curved door  XXXCURVE1245 1245mm curved door  XXXCURVE1245 1245mm curved door  XXXCURVE1245 1245mm curved door  XXXCURVEPLINTH Curved plinth  XXXCURVEPLINTH Curved plinth  XXXCURVECORNICES Square end straight cornice / pelmet  XXXCURVECORNICES Cornice / pelmet  XXXCURVECORNICES Curved tangent pelmet  XXXCURVEPELMET Curved tangent pelmet  XXXCURVEPELMET Curved tangent pelmet                                                                                                                                                                                                                                                                                                                                                                                                                                                                                                                                                                                                                                                                                                                                                                                                                                                                                                                                                                                                   | XXX89549         | 895 x 496mm door                     |
| XXX124525       1245 x 256mm door         XXX124529       1245 x 296mm door         XXX124539       1245 x 396mm door         XXX124549       1245 x 496mm door         XXX124559       1245 x 596mm door         XXXF71539       715 x 396mm frame door         XXXF71549       715 x 496mm frame door         XXXF71559       715 x 596mm frame door         XXXF89549       895 x 496mm frame door         XXXG71539       715 x 396mm clear glazed door         XXXG71549       715 x 496mm clear glazed door         XXXG71559       715 x 596mm clear glazed door         XXXG89549       895 x 496mm clear glazed door         XXXG106049       1060 x 496mm clear glazed door         XXXCURVE715       715mm curved door         XXXCURVE895       895mm curved door         XXXCURVE1245       1245mm curved door         XXXCURVE11NTH       Curved plinth         XXXCORNICESQ       Square end straight cornice / pelmet         XXXCURVECORNICES       Square end curved cornice / pelmet         XXXCURVEPELMET       Curved tangent pelmet         XXXCORNICESOLID       3000mm tangent cornice                                                                                                                                                                                                                                                                                                                                                                                                                                                                                                                                                                                                                                                                                                                                                                                                                                                                                                                                                                                                                | XXX89559         | 895 x 596mm door                     |
| XXX124529         1245 x 296mm door           XXX124539         1245 x 396mm door           XXX124549         1245 x 496mm door           XXX124559         1245 x 596mm door           XXXF71539         715 x 396mm frame door           XXXF71549         715 x 496mm frame door           XXXF71559         715 x 596mm frame door           XXXF89549         895 x 496mm frame door           XXXF106049         1060 x 496mm frame door           XXXG71539         715 x 396mm clear glazed door           XXXG71549         715 x 496mm clear glazed door           XXXG89549         895 x 496mm clear glazed door           XXXG106049         1060 x 496mm clear glazed door           XXXCURVE715         715mm curved door           XXXCURVE895         895mm curved door           XXXCURVE1245         1245mm curved door           XXXCURVE1245         1245mm curved door           XXXCURVEPLINTH         Curved plinth           XXXCORNICESQ         Square end straight cornice / pelmet           XXXCURVECORNICES         Square end curved cornice / pelmet           XXXCURVEPELMET         Curved tangent pelmet           XXXCORNICESOLID         3000mm tangent cornice                                                                                                                                                                                                                                                                                                                                                                                                                                                                                                                                                                                                                                                                                                                                                                                                                                                                                                                          | XXX98059         | 980 x 596mm door                     |
| XXX124539 1245 x 396mm door XXX124549 1245 x 496mm door XXXF71539 715 x 396mm frame door XXXF71549 715 x 496mm frame door XXXF71559 715 x 596mm frame door XXXF89549 895 x 496mm frame door XXXG71539 715 x 396mm frame door XXXG71539 715 x 396mm frame door XXXG71539 715 x 396mm clear glazed door XXXG71549 715 x 496mm clear glazed door XXXG71559 715 x 596mm clear glazed door XXXG71559 715 x 596mm clear glazed door XXXG89549 895 x 496mm clear glazed door XXXCURVE715 715 mm curved door XXXCURVE715 715 mm curved door XXXCURVE895 895 mm curved door XXXCURVE1245 1245mm curved door XXXCURVE1245 1245mm curved door XXXCURVE1245 1245mm curved door XXXCURVEPLINTH Curved plinth XXXCORNICESQ Square end straight cornice / pelmet XXXCURVECORNICES XXXPELMETSOLID 3000mm tangent pelmet XXXCURVEPELMET Curved tangent pelmet XXXCORNICESOLID 3000mm tangent cornice                                                                                                                                                                                                                                                                                                                                                                                                                                                                                                                                                                                                                                                                                                                                                                                                                                                                                                                                                                                                                                                                                                                                                                                                                                            | XXX124525        | 1245 x 256mm door                    |
| XXX124549 1245 x 496mm door XXX124559 1245 x 596mm door XXXF71539 715 x 396mm frame door XXXF71549 715 x 496mm frame door XXXF71559 715 x 596mm frame door XXXF89549 895 x 496mm frame door XXXG71539 715 x 396mm frame door XXXG71539 715 x 396mm clear glazed door XXXG71549 715 x 496mm clear glazed door XXXG71559 715 x 596mm clear glazed door XXXG89549 895 x 496mm clear glazed door XXXG89549 895 x 496mm clear glazed door XXXCURVE715 715 mm curved door XXXCURVE895 895 mm curved door XXXCURVE1245 1245mm curved door XXXCURVE1245 1245mm curved door XXXCURVEPLINTH Curved plinth XXXCURVEPLINTH Curved plinth  XXXCORNICESQ Square end straight cornice / pelmet XXXCURVECORNICES XXXPELMETSOLID 3000mm tangent pelmet XXXCURVEPLMET Curved tangent pelmet XXXCURVEPLMET Curved tangent pelmet                                                                                                                                                                                                                                                                                                                                                                                                                                                                                                                                                                                                                                                                                                                                                                                                                                                                                                                                                                                                                                                                                                                                                                                                                                                                                                                  | XXX124529        | 1245 x 296mm door                    |
| XXX124559 XXXF71539 XXXF71549 XXXF71549 XXXF71559 XXXF89549 XXXF89549 XXXF106049 XXXG71539 XXXG71539 XXXG71539 XXXG71549 XXXG71549 XXXG71559 XXXG89549 XXXG106049 XXXG106049 XXXCURVE715 XXXCURVE715 X15 mm curved door XXXCURVE715 XXXCURVE1245 XXXCURVE1245 XXXCURVE1245 XXXCURVE1245 XXXCURVEPLINTH XXXCURVEPLINTH XXXCURVECORNICES XXXCURVECORNICES XXXCURVECORNICES XXXCURVEPLMET XXXCURVEPLMET XXXCURVEPLMET Curved tangent pelmet XXXCURVEPLMET XXXCURVEPLMET XXXCORNICESOLID 3000mm tangent cornice                                                                                                                                                                                                                                                                                                                                                                                                                                                                                                                                                                                                                                                                                                                                                                                                                                                                                                                                                                                                                                                                                                                                                                                                                                                                                                                                                                                                                                                                                                                          | XXX124539        | 1245 x 396mm door                    |
| XXXF71539  XXXF71549  XXXF71559  XXXF71559  XXXF89549  XXXF106049  XXXF106049  XXXG71539  XXXG71539  XXXG71549  XXXG71549  XXXG71549  XXXG71559  XXXG71549  XXXG71559  XXXG71559  XXXG71559  XXXG71559  XXXG89549  XXXG89549  XXXG89549  XXXG106049  XXXCURVE715  XXXCURVE715  XXXCURVE895  XXXCURVE895  XXXCURVE1245  XXXCURVE1245  XXXCURVE1245  XXXCURVEPLINTH  XXXCURVEPLINTH  XXXCURVEPLINTH  XXXCURVECORNICES  XXXCURVECORNICES  XXXCURVECORNICES  XXXCURVEPLINTH  XXXCURVECORNICES  XXXCURVECORNICES  XXXCURVECORNICES  XXXCURVECORNICES  XXXCURVEPLIMET  XXXCURVECORNICES  XXXCURVECORNICES  XXXCURVEPLIMET  Curved tangent pelmet  XXXCURVEPLIMET  Curved tangent pelmet  XXXCURVEPLIMET  XXXCORNICESOLID  3000mm tangent cornice                                                                                                                                                                                                                                                                                                                                                                                                                                                                                                                                                                                                                                                                                                                                                                                                                                                                                                                                                                                                                                                                                                                                                                                                                                                                                                                                                                                     | XXX124549        | 1245 x 496mm door                    |
| XXXF71549  XXXF71559  XXXF89549  895 x 496mm frame door  XXXF106049  XXXG71539  XXXG71539  XXXG71549  XXXG71559  XXXG71559  XXXG71559  XXXG71559  XXXG89549  XXXG89549  XXXG89549  XXXG106049  XXXCURVE715  XXXCURVE715  XXXCURVE895  XXXCURVE895  XXXCURVE1245  XXXCURVE1245  XXXCURVE1245  XXXCURVEPLINTH  XXXCURVEPLINTH  XXXCURVEQ Quare end straight cornice / pelmet  XXXCURVECORNICES  XXXCURVEQ Quare end curved cornice / pelmet  XXXCURVEPLMET  XXXCURVEPLMET  XXXCURVEPLMET  XXXCURVEPLMET  XXXCURVEPLMET  XXXCURVEPLMET  XXXCURVEPLMET  XXXCURVEPLMET  XXXCURVEPLMET  XXXCURVEQ Quare end curved cornice / pelmet  XXXCURVEPLMET  XXXCURVEPLMET  XXXCURVEPLMET  XXXCURVEPLMET  XXXCURVEPLMET  XXXCURVEPLMET  XXXCURVEPLMET  XXXCURVEPLMET  XXXCURVECORNICES  3000mm tangent pelmet                                                                                                                                                                                                                                                                                                                                                                                                                                                                                                                                                                                                                                                                                                                                                                                                                                                                                                                                                                                                                                                                                                                                                                                                                                                                                                                                 | XXX124559        | 1245 x 596mm door                    |
| XXXF71559 XXXF89549 XXXF89549 XXXF106049 XXXF106049 XXXG71539 XXXG71539 XXXG71549 XXXG71559 XXXG71559 XXXG89549 XXXG89549 XXXG89549 XXXG106049 XXXCURVE715 X15 x 496mm clear glazed door XXXCURVE715 XXXCURVE895 XXXCURVE1245 XXXCURVE1245 XXXCURVE1245 XXXCURVEPLINTH XXXCURVEPLINTH Curved plinth XXXCURVEPLINTH XXXCURVECORNICES XXXCURVECORNICES XXXCURVECORNICES XXXCURVEPLINTH XXXCURVEPLINTH XXXCURVECORNICES XXXCURVEPLINTH XXXCURVECORNICES XXXCURVEPLINTH XXXCURVECORNICES XXXCURVECORNICES XXXCURVECORNICES XXXCURVEPLINTH XXXCURVEPLINTH XXXCURVECORNICES                                                                                       | XXXF71539        | 715 x 396mm frame door               |
| XXXF89549  XXXF106049  XXXG71539  XXXG71549  XXXG71559  XXXG89549  XXXG89549  XXXG89549  XXXG106049  XXXCURVE715  XXXCURVE895  XXXCURVE1245  XXXCURVEPLINTH  XXXCURVEPLINTH  XXXCURVECORNICES  XXXCURVECORNICES  XXXCURVEPLINTH  XXXCURVECORNICES  XXXCURVEPLINTH  XXXCURVECORNICES  XXXCURVEPLINTH  XXXCURVECORNICES  XXXCURVEPLINTH  XXXCURVECORNICES  XXXCURVEPLINTH  XXXCURVECORNICES  XXXCURVEPLINTH  XXXCURVECORNICES  XXXCURVECORNICES  XXXCURVECORNICES  XXXCURVEPLINTH  XXXCURVEPLINTH  XXXCURVECORNICES  XXXCURVECORNICES  XXXCURVECORNICES  XXXCURVECORNICES  XXXCURVEPLINET  XXXCU | XXXF71549        | 715 x 496mm frame door               |
| XXXF106049  XXXG71539  715 x 396mm clear glazed door  XXXG71549  715 x 496mm clear glazed door  XXXG71559  715 x 596mm clear glazed door  XXXG89549  895 x 496mm clear glazed door  XXXG106049  XXXCURVE715  715 mm curved door  XXXCURVE895  895 mm curved door  XXXCURVE1245  1245mm curved door  XXXCURVE1245  1245mm curved door  XXXCURVEPLINTH  Curved plinth  XXXCURVEPLINTH  Curved plinth  XXXCURVECORNICES  XXXCURVECORNICES  XXXCURVECORNICES  XXXCURVECORNICES  XXXCURVEPELMET  Curved tangent pelmet  XXXCURVEPELMET  Curved tangent cornice                                                                                                                                                                                                                                                                                                                                                                                                                                                                                                                                                                                                                                                                                                                                                                                                                                                                                                                                                                                                                                                                                                                                                                                                                                                                                                                                                                                                                                                                                                                                                                      | XXXF71559        | 715 x 596mm frame door               |
| XXXG71539  XXXG71549  XXXG71549  XXXG71559  XXXG89549  XXXG89549  XXXG106049  XXXCURVE715  XXXCURVE895  XXXCURVE895  XXXCURVE1245  XXXCURVE1245  XXXCURVEPLINTH  XXXCURVEPLINTH  XXXCURVEQQUINTH  | XXXF89549        | 895 x 496mm frame door               |
| XXXG71549  715 x 496mm clear glazed door  XXXG71559  715 x 596mm clear glazed door  XXXG89549  895 x 496mm clear glazed door  XXXG106049  XXXCURVE715  715mm curved door  XXXCURVE895  895mm curved door  XXXCURVE1245  1245mm curved door  XXXCURVE1245  1245mm curved door  XXXCURVEPLINTH  Curved plinth  XXXCURVEPLINTH  Curved plinth  XXXCORNICESQ  XXXCURVECORNICES  XXXCURVECORNICES  XXXCURVECORNICES  Cornice / pelmet  XXXCURVEPLMET  Curved tangent pelmet  XXXCURVEPLMET  Curved tangent pelmet  XXXCORNICESOLID  3000mm tangent cornice                                                                                                                                                                                                                                                                                                                                                                                                                                                                                                                                                                                                                                                                                                                                                                                                                                                                                                                                                                                                                                                                                                                                                                                                                                                                                                                                                                                                                                                                                                                                                                          | XXXF106049       | 1060 x 496mm frame door              |
| XXXG71559  XXXG89549  895 x 496mm clear glazed door  XXXG106049  XXXCURVE715  715mm curved door  XXXCURVE895  895mm curved door  XXXCURVE1245  1245mm curved door  XXXCURVE1245  1245mm curved door  XXXCURVEPLINTH  Curved plinth  XXXCURVEPLINTH  Curved plinth  XXXCURVECORNICES  XXXCURVECORNICES  XXXCURVECORNICES  XXXCURVECORNICES  XXXCURVECORNICES  Cornice / pelmet  XXXCURVEPLINTH  Curved tangent pelmet  XXXCURVEPLINTH  Curved tangent pelmet  XXXCURVEPLINTH  XXXCURVECORNICES  XXXCURVECORNICES  XXXCURVECORNICES  XXXCURVECORNICES  XXXCURVECORNICES  XXXCURVECORNICES  3000mm tangent cornice                                                                                                                                                                                                                                                                                                                                                                                                                                                                                                                                                                                                                                                                                                                                                                                                                                                                                                                                                                                                                                                                                                                                                                                                                                                                                                                                                                                                                                                                                                                | XXXG71539        | 715 x 396mm clear glazed door        |
| XXXG89549  XXXG106049  XXXCURVE715  XXXCURVE895  XXXCURVE895  XXXCURVE1245  XXXCURVE1245  XXXCURVEPLINTH  XXXCURVEPLINTH  XXXCURVEQ ornice / pelmet  XXXCURVECORNICES                                                                                                                                                                                                                                                                                                                                                                                  | XXXG71549        | 715 x 496mm clear glazed door        |
| XXXCURVE715  XXXCURVE895  XXXCURVE895  XXXCURVE1245  XXXCURVE1245  XXXCURVEPLINTH  XXXCURVEPLINTH  XXXCORNICESQ  XXXCURVECORNICES                                                                                                                                                                                                                                                                                                                                                                                                                                                                                                                                                                                                                                                                                                                                                                                                                                                                      | XXXG71559        | 715 x 596mm clear glazed door        |
| XXXCURVE715  XXXCURVE895  XXXCURVE895  XXXCURVE1245  XXXCURVE1245  XXXCURVEPLINTH  XXXCURVEPLINTH  XXXCORNICESQ  XXXCURVECORNICES  XXXCURVEPELMET  XXXCURVEPELMET  XXXCURVEPELMET  XXXCORNICESOLID  3000mm tangent pelmet  XXXCORNICESOLID                                                                                                                                                                                                                                                                                                                                                                                                                                                                                                                                                                                                                                                                                                                                                                                                                                                                                                                                                                                                                                                                                                                                                                                                                                                                                                                                                                                                                                                                                                                                                                                                                                                                                                 | XXXG89549        |                                      |
| XXXCURVE895  895mm curved door  XXXCURVE1245  1245mm curved door  XXXPLINTH  150 x 2800 x 19mm plinth  XXXCURVEPLINTH  Curved plinth  Square end straight cornice / pelmet  Square end curved cornice / pelmet  XXXCURVECORNICES  XXXCURVECORNICES  XXXPELMETSOLID  3000mm tangent pelmet  XXXCURVEPELMET  Curved tangent pelmet  XXXCORNICESOLID  3000mm tangent cornice                                                                                                                                                                                                                                                                                                                                                                                                                                                                                                                                                                                                                                                                                                                                                                                                                                                                                                                                                                                                                                                                                                                                                                                                                                                                                                                                                                                                                                                                                                                                                                                                                                                                                                                                                      | XXXG106049       |                                      |
| XXXCURVE1245  1245mm curved door  XXXPLINTH  150 x 2800 x 19mm plinth  XXXCURVEPLINTH  Curved plinth  Square end straight cornice / pelmet  XXXCURVECORNICES  Square end curved cornice / pelmet  XXXPELMETSOLID  3000mm tangent pelmet  XXXCURVEPELMET  Curved tangent pelmet  XXXCORNICESOLID  3000mm tangent cornice                                                                                                                                                                                                                                                                                                                                                                                                                                                                                                                                                                                                                                                                                                                                                                                                                                                                                                                                                                                                                                                                                                                                                                                                                                                                                                                                                                                                                                                                                                                                                                                                                                                                                                                                                                                                        | XXXCURVE715      | 715mm curved door                    |
| XXXPLINTH  150 x 2800 x 19mm plinth  XXXCURVEPLINTH  Curved plinth  Square end straight cornice / pelmet  XXXCURVECORNICES  Square end curved cornice / pelmet  XXXPELMETSOLID  3000mm tangent pelmet  XXXCURVEPELMET  Curved tangent pelmet  XXXCORNICESOLID  3000mm tangent cornice                                                                                                                                                                                                                                                                                                                                                                                                                                                                                                                                                                                                                                                                                                                                                                                                                                                                                                                                                                                                                                                                                                                                                                                                                                                                                                                                                                                                                                                                                                                                                                                                                                                                                                                                                                                                                                          | XXXCURVE895      | 895mm curved door                    |
| XXXCURVEPLINTH  Curved plinth  Square end straight cornice / pelmet  XXXCURVECORNICES  Square end curved cornice / pelmet  XXXPELMETSOLID  3000mm tangent pelmet  XXXCURVEPELMET  Curved tangent pelmet  XXXCORNICESOLID  3000mm tangent cornice                                                                                                                                                                                                                                                                                                                                                                                                                                                                                                                                                                                                                                                                                                                                                                                                                                                                                                                                                                                                                                                                                                                                                                                                                                                                                                                                                                                                                                                                                                                                                                                                                                                                                                                                                                                                                                                                               | XXXCURVE1245     | 1245mm curved door                   |
| XXXCORNICESQ Square end straight cornice / pelmet  XXXCURVECORNICES Square end curved cornice / pelmet  XXXPELMETSOLID 3000mm tangent pelmet  XXXCURVEPELMET Curved tangent pelmet  XXXCORNICESOLID 3000mm tangent cornice                                                                                                                                                                                                                                                                                                                                                                                                                                                                                                                                                                                                                                                                                                                                                                                                                                                                                                                                                                                                                                                                                                                                                                                                                                                                                                                                                                                                                                                                                                                                                                                                                                                                                                                                                                                                                                                                                                     | XXXPLINTH        | 150 x 2800 x 19mm plinth             |
| xxxcurvecornices  xxxcurvecornices  Square end curved cornice / pelmet  xxxpelmetsolid  3000mm tangent pelmet  xxxcurvepelmet  curved tangent pelmet  xxxcurvepelmet  xxxcornicesolid  3000mm tangent cornice                                                                                                                                                                                                                                                                                                                                                                                                                                                                                                                                                                                                                                                                                                                                                                                                                                                                                                                                                                                                                                                                                                                                                                                                                                                                                                                                                                                                                                                                                                                                                                                                                                                                                                                                                                                                                                                                                                                  | XXXCURVEPLINTH   | Curved plinth                        |
| XXXCURVECORNICES  Square end curved cornice / pelmet  3000mm tangent pelmet  XXXCURVEPELMET  Curved tangent pelmet  XXXCORNICESOLID  3000mm tangent cornice                                                                                                                                                                                                                                                                                                                                                                                                                                                                                                                                                                                                                                                                                                                                                                                                                                                                                                                                                                                                                                                                                                                                                                                                                                                                                                                                                                                                                                                                                                                                                                                                                                                                                                                                                                                                                                                                                                                                                                    | XXXCORNICESQ     | Square end straight cornice / pelmet |
| XXXCURVEPELMET Curved tangent pelmet XXXCORNICESOLID 3000mm tangent cornice                                                                                                                                                                                                                                                                                                                                                                                                                                                                                                                                                                                                                                                                                                                                                                                                                                                                                                                                                                                                                                                                                                                                                                                                                                                                                                                                                                                                                                                                                                                                                                                                                                                                                                                                                                                                                                                                                                                                                                                                                                                    | XXXCURVECORNICES | Square end curved                    |
| XXXCORNICESOLID 3000mm tangent cornice                                                                                                                                                                                                                                                                                                                                                                                                                                                                                                                                                                                                                                                                                                                                                                                                                                                                                                                                                                                                                                                                                                                                                                                                                                                                                                                                                                                                                                                                                                                                                                                                                                                                                                                                                                                                                                                                                                                                                                                                                                                                                         | XXXPELMETSOLID   | 3000mm tangent pelmet                |
|                                                                                                                                                                                                                                                                                                                                                                                                                                                                                                                                                                                                                                                                                                                                                                                                                                                                                                                                                                                                                                                                                                                                                                                                                                                                                                                                                                                                                                                                                                                                                                                                                                                                                                                                                                                                                                                                                                                                                                                                                                                                                                                                | XXXCURVEPELMET   | Curved tangent pelmet                |
| XXXCURVECORNICE Curved tangent cornice                                                                                                                                                                                                                                                                                                                                                                                                                                                                                                                                                                                                                                                                                                                                                                                                                                                                                                                                                                                                                                                                                                                                                                                                                                                                                                                                                                                                                                                                                                                                                                                                                                                                                                                                                                                                                                                                                                                                                                                                                                                                                         | XXXCORNICESOLID  | 3000mm tangent cornice               |
|                                                                                                                                                                                                                                                                                                                                                                                                                                                                                                                                                                                                                                                                                                                                                                                                                                                                                                                                                                                                                                                                                                                                                                                                                                                                                                                                                                                                                                                                                                                                                                                                                                                                                                                                                                                                                                                                                                                                                                                                                                                                                                                                | XXXCURVECORNICE  | Curved tangent cornice               |