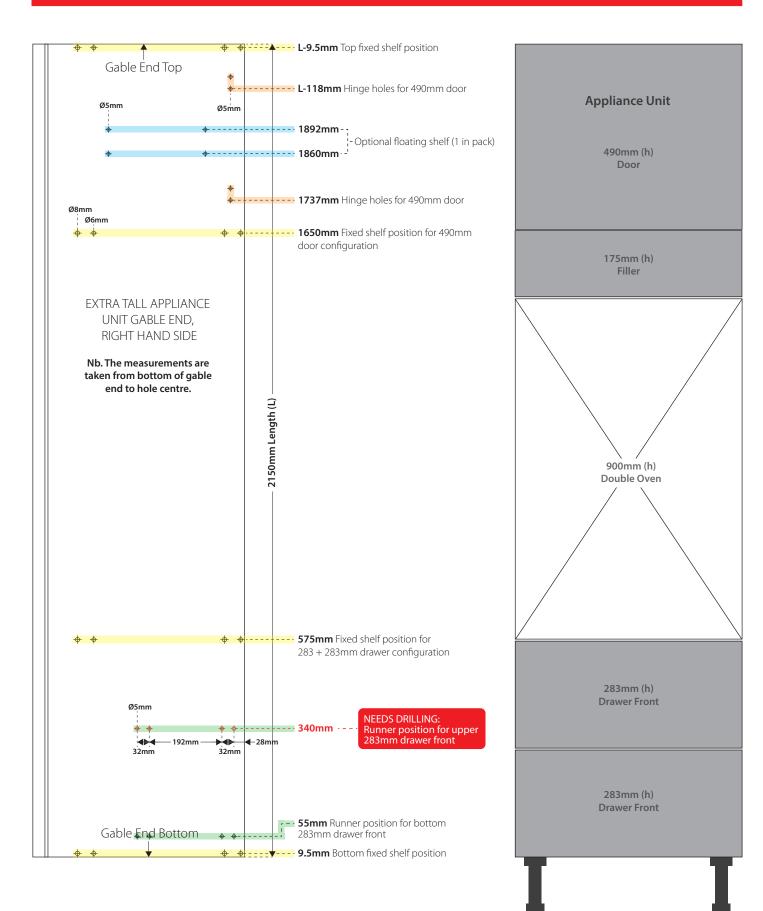

## **Appliance Unit:**

Extra Tall Double Oven with 283mm Drawers x 2

Nb. Additional holes needed for this configuration, please see below.

## Hole positions key:

Fixed shelves
Drawer runners
Hinges

Floating shelves