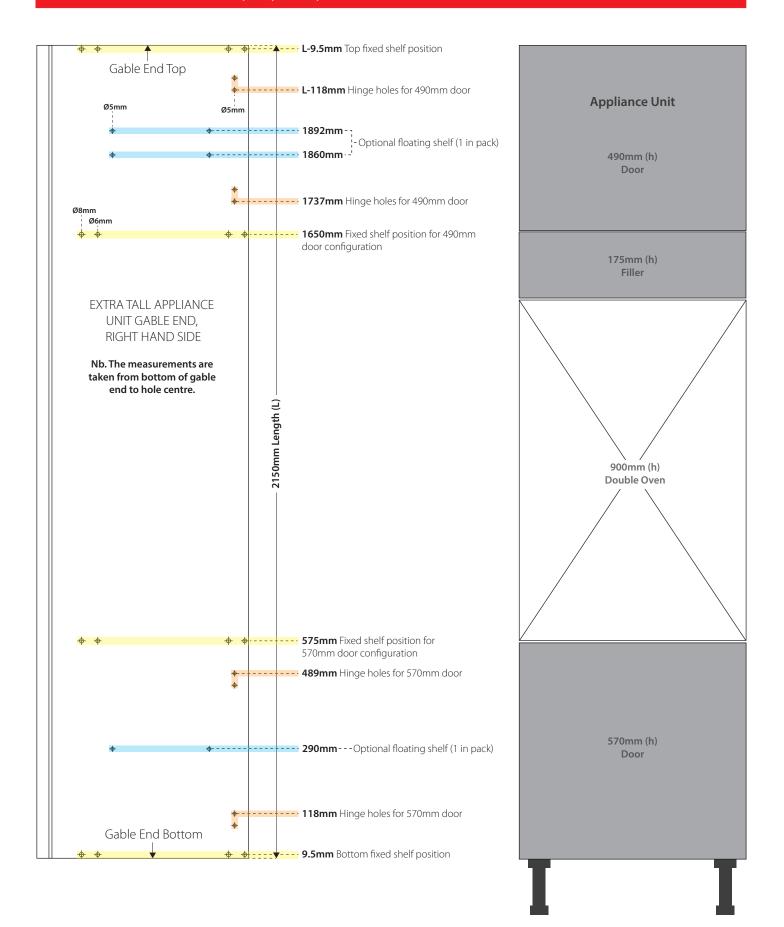

## Hole positions key:

Fixed shelves
Hinges
Floating shelves

**Appliance Unit:** Extra Tall Double Oven

Fixed shelves
Hinges
Floating shelves