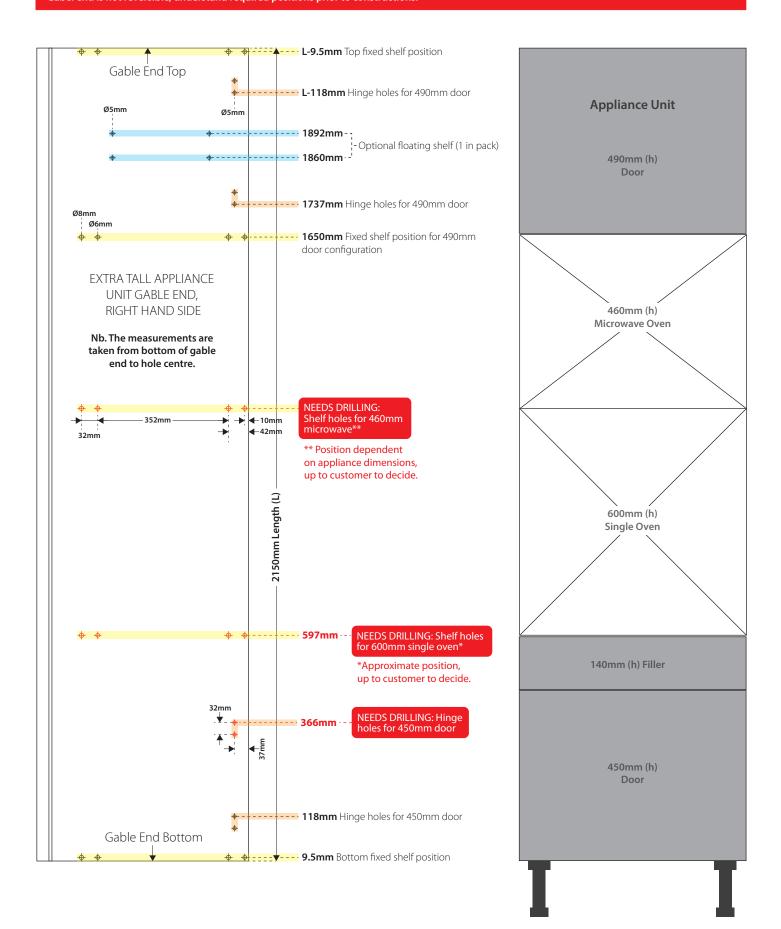

## **Appliance Unit:**

Extra Tall Single Oven + 460 Microwave

Nb. Additional holes needed for this configuration, please see below.

# Hole positions key:

Fixed shelves
Hinges