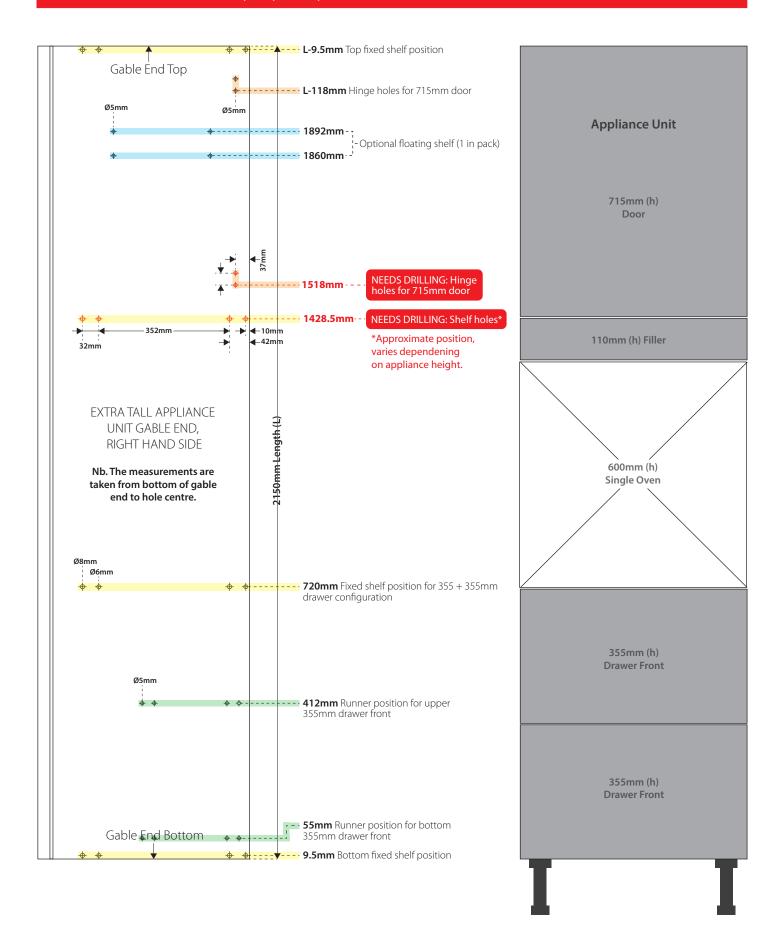

## **Appliance Unit:**

Extra Tall Single Oven with 355mm Drawers x 2

Nb. Additional holes needed for this configuration, please see below.

Hole positions key:

Fixed shelves
Drawer runners
Hinges

Floating shelves