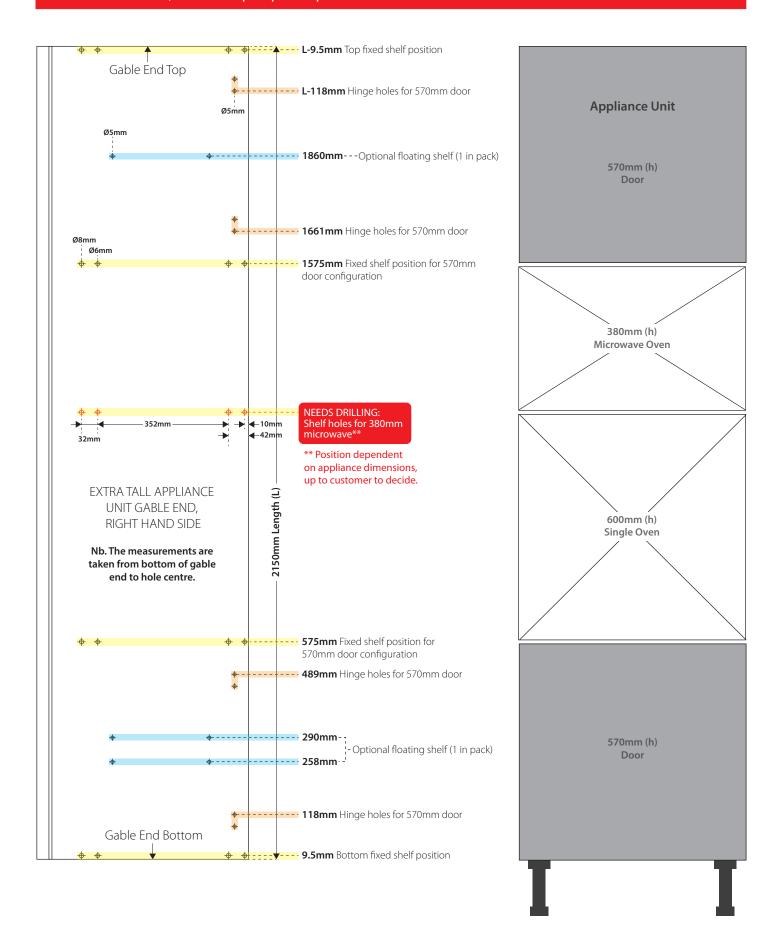

## **Appliance Unit:**

Extra Tall Single Oven + 380 Microwave

Nb. Additional holes needed for this configuration, please see below.

## Hole positions key:

Fixed shelves
Hinges