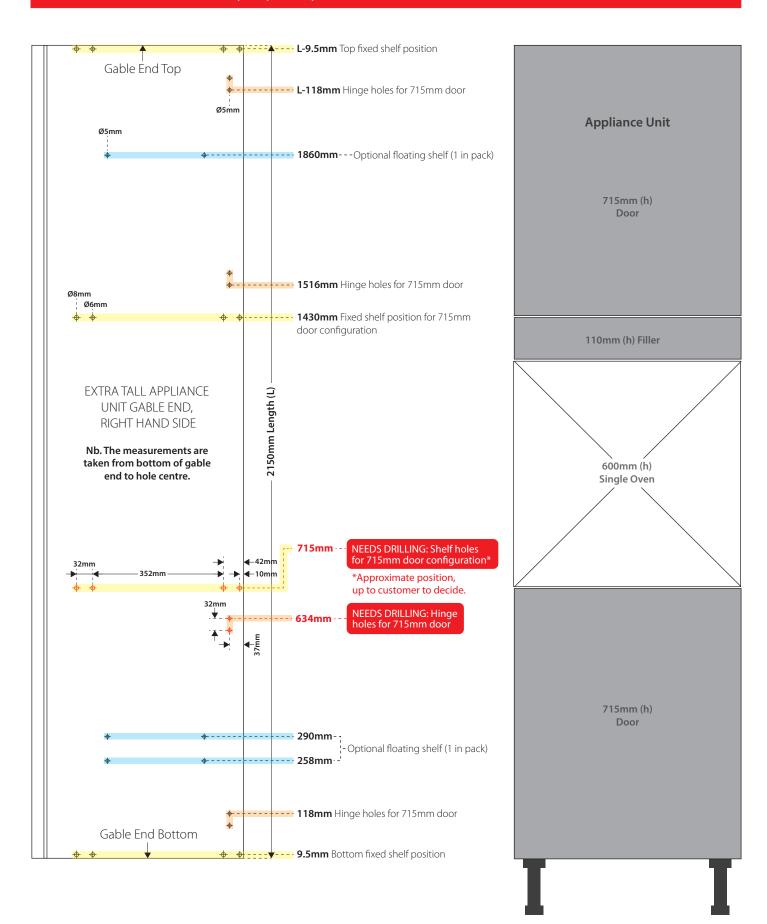

# **Appliance Unit:** Extra Tall Single Oven

Nb. Additional holes needed for this configuration, please see below.

## Hole positions key:

Fixed shelves
Hinges
Floating shelves

**Appliance Unit:** Extra Tall Double Oven

Fixed shelves
Hinges
Floating shelves