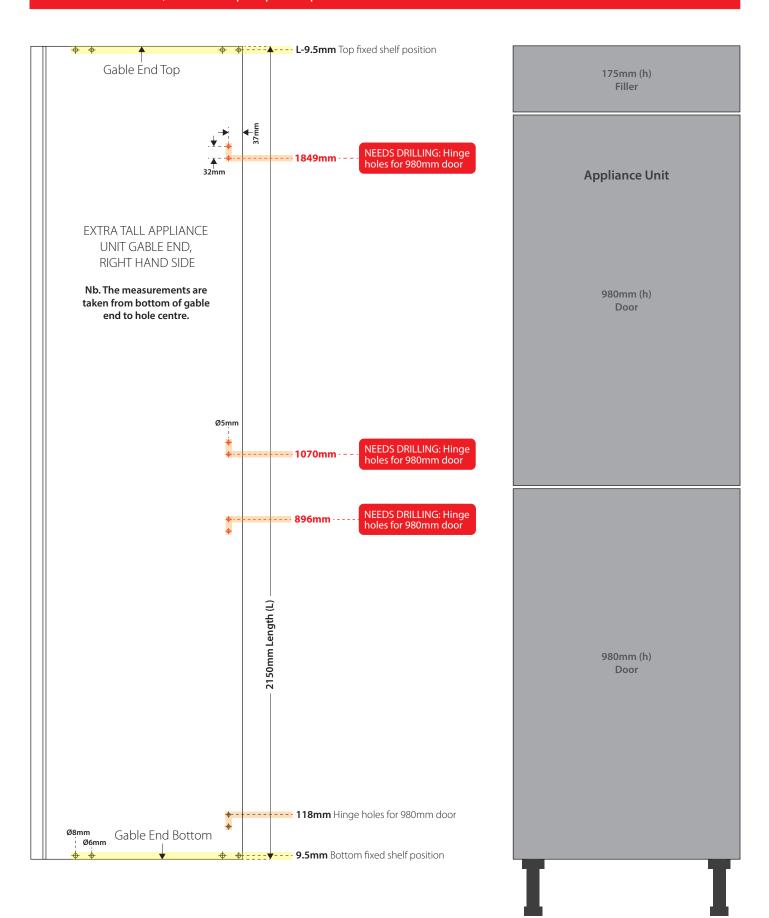

# **Appliance Unit:**

Extra Tall 50/50 Fridge/Freezer

Nb. Additional holes needed for this configuration, please see below.

## Hole positions key:

Fixed shelves
Hinges