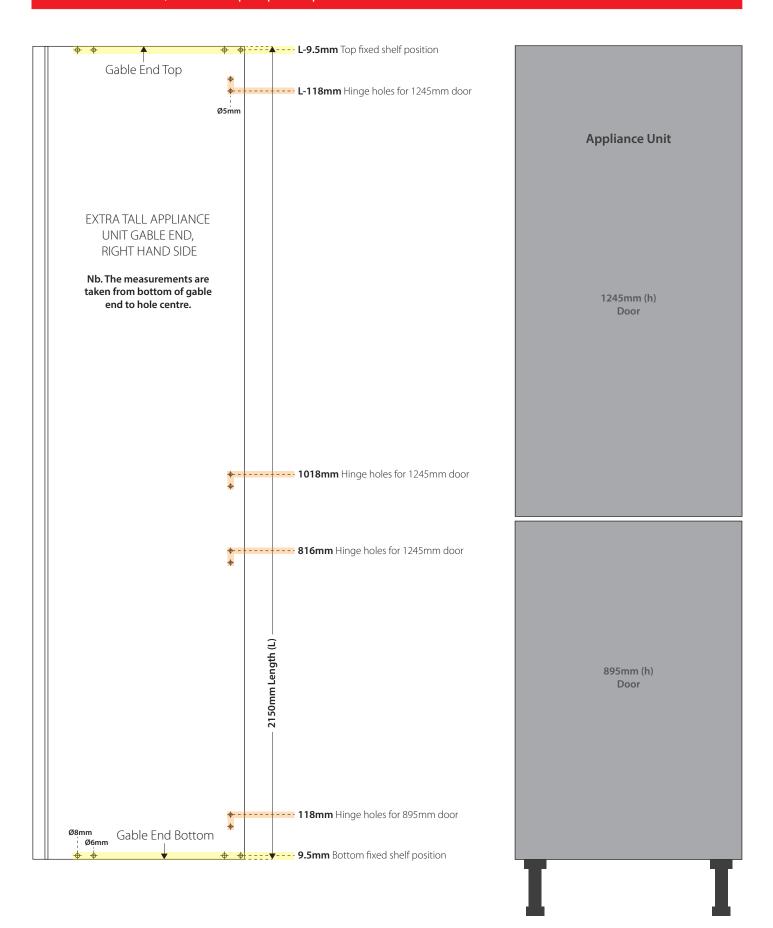

# **Appliance Unit:**

Extra Tall 70/30 Fridge/Freezer

## Hole positions key:

Fixed shelves
Hinges