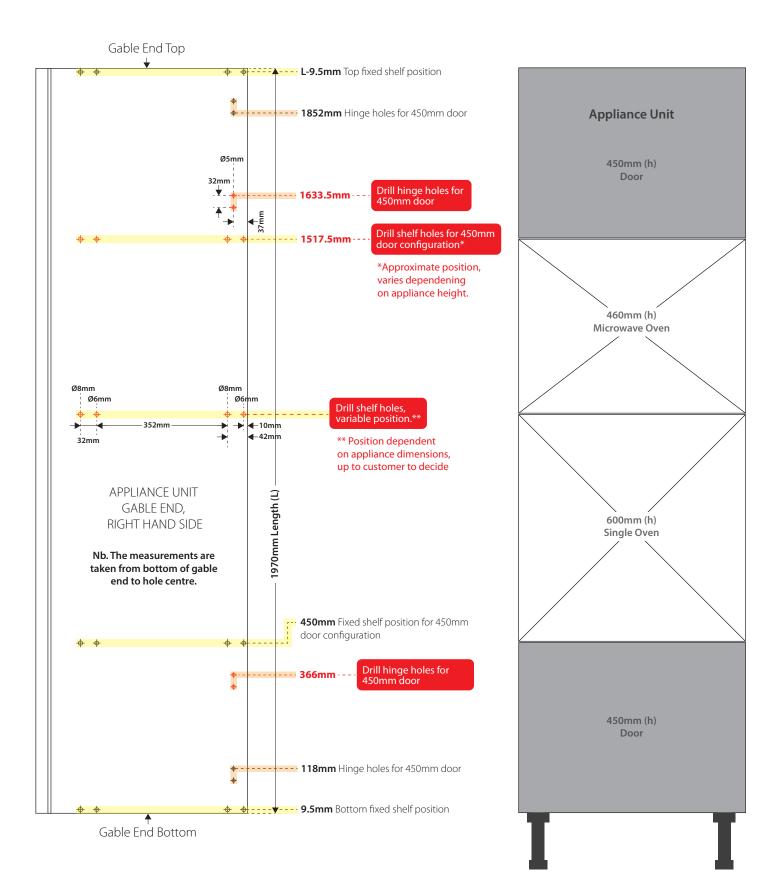

# PRE-DRILLED HOLE POSITIONS Hole positions key: Appliance Unit: Fixed shelves Single Oven + 460mm Microwave Hinges Nb. Additional holes needed for this configuration, please see below. Image: Configuration of the set of the se