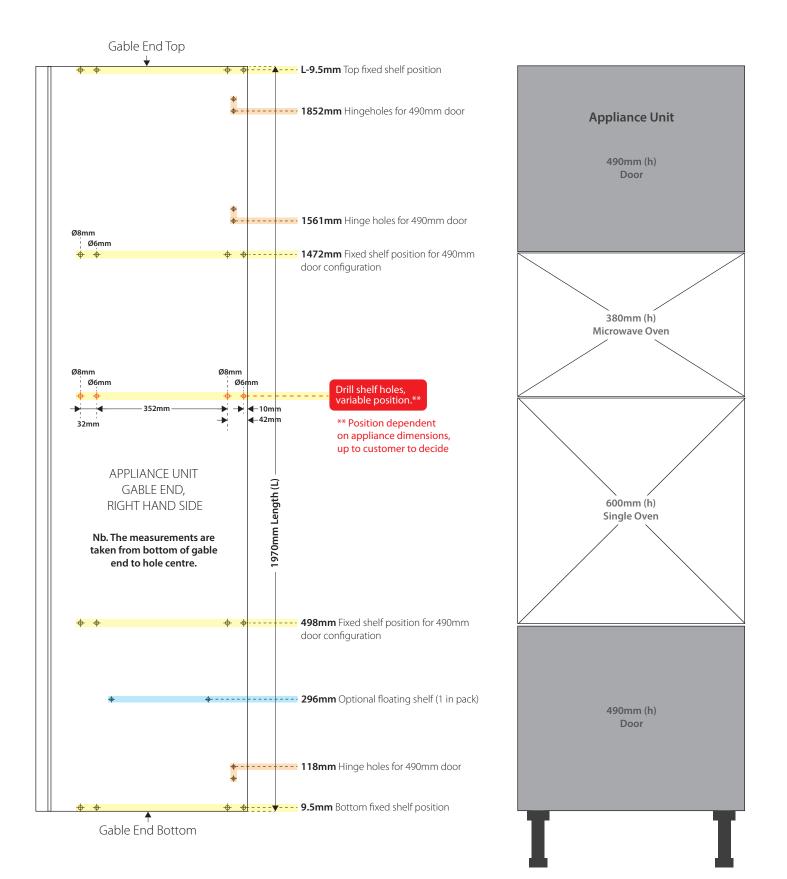

### **Appliance Unit:**

Single Oven + 380mm Microwave

Nb. Additional holes needed for this configuration, please see below.

Fixed shelves

Hinges

Hole positions key:

Floating shelves