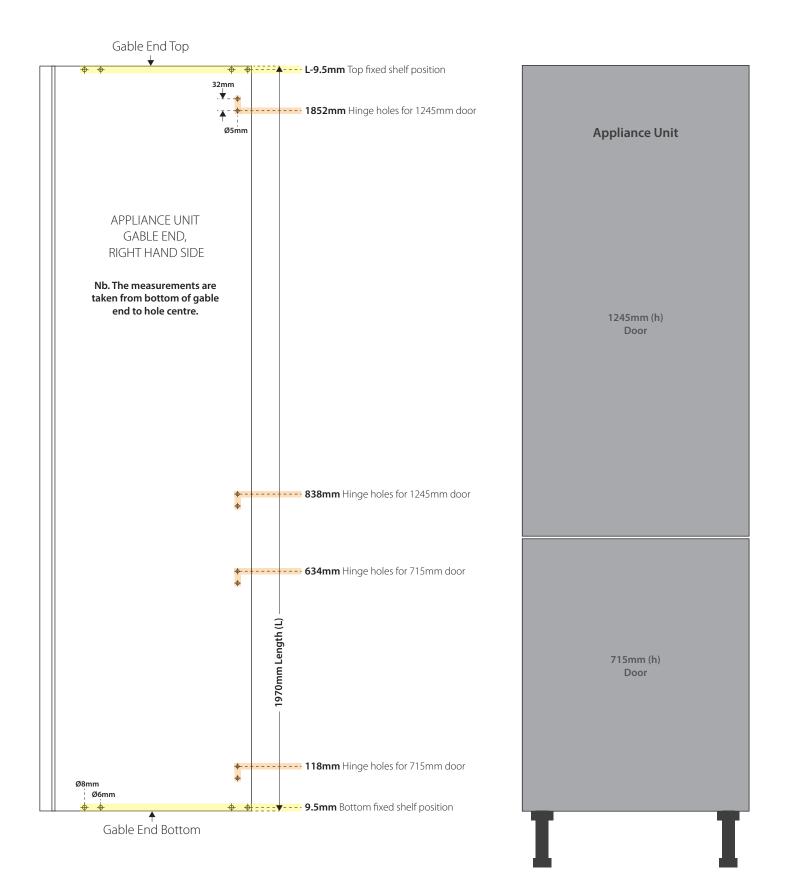

### **Appliance Unit:**

50/50 Fridge/Freezer with 980mm doors

Hole positions key:

Fixed shelves Hinges

TKC





Gabel end is not reversible, understand required positions prior to constructions.







# Appliance Unit:

Double Oven

### Hole positions key:



Hinges

Floating shelves



## Appliance Unit:

Single Oven

Nb. Additional holes needed for this configuration, please see below.

TKC

Floating shelves

Hole positions key: Fixed shelves

Hinges



### **Appliance Unit:**

Single Oven + 380mm Microwave

Nb. Additional holes needed for this configuration, please see below.

Fixed shelves

Hinges

Hole positions key:

Floating shelves



# PRE-DRILLED HOLE POSITIONS Hole positions key: Appliance Unit: Fixed shelves Single Oven + 460mm Microwave Hinges Nb. Additional holes needed for this configuration, please see below. Image: Configuration of the set of the se



### **Appliance Unit:**

Double oven with 283mm drawers x 2

### Hole positions key:





### **Appliance Unit:**