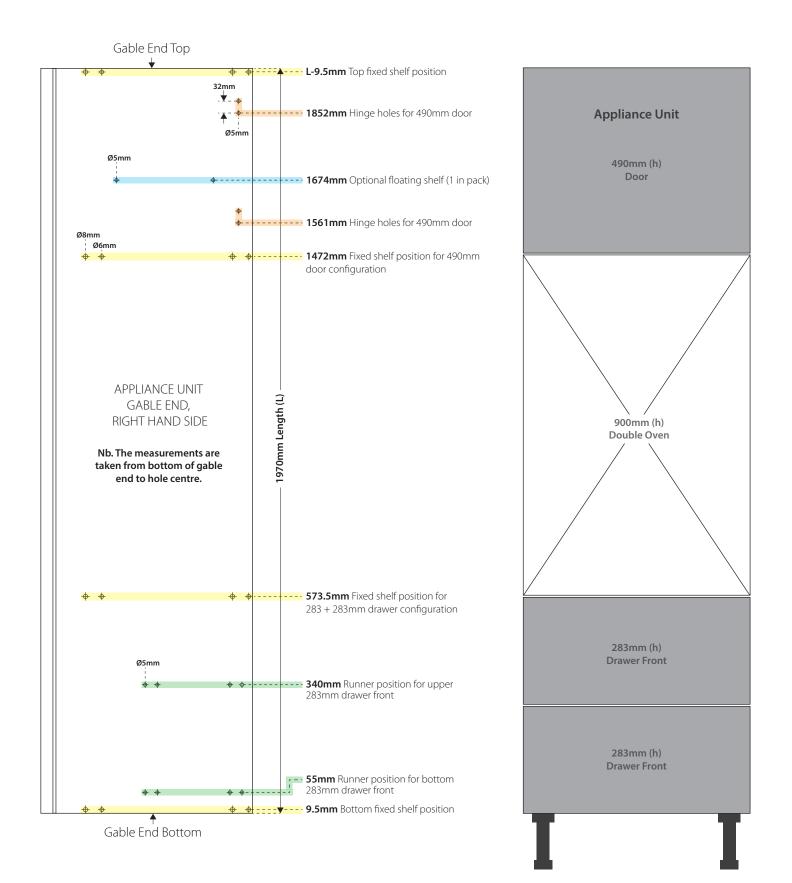

prior to constructions.







# Appliance Unit:

Double Oven

### Hole positions key:



Hinges

Floating shelves



## Appliance Unit:

Single Oven

Nb. Additional holes needed for this configuration, please see below.

TKC

Floating shelves

Hole positions key: Fixed shelves

Hinges



### **Appliance Unit:**

Single Oven + 380mm Microwave

Nb. Additional holes needed for this configuration, please see below.

Fixed shelves

Hinges

Hole positions key:

Floating shelves



# PRE-DRILLED HOLE POSITIONS Hole positions key: Appliance Unit: Fixed shelves Single Oven + 460mm Microwave Hinges Nb. Additional holes needed for this configuration, please see below. Image: Configuration of the set of the se



### **Appliance Unit:**

Double oven with 283mm drawers x 2

### Hole positions key:





### **Appliance Unit:**

Single oven with 355mm drawers x 2

Nb. Additional holes needed for this configuration, please see below.

PLEASE NOTE: This document is a guide only, please ensure the dimensions are correct and suitable prior to installation. Gabel end is not reversible, understand required positions prior to constructions.

Hole positions key:

Hinges

**Fixed shelves** 

Drawer runners

Floating shelves