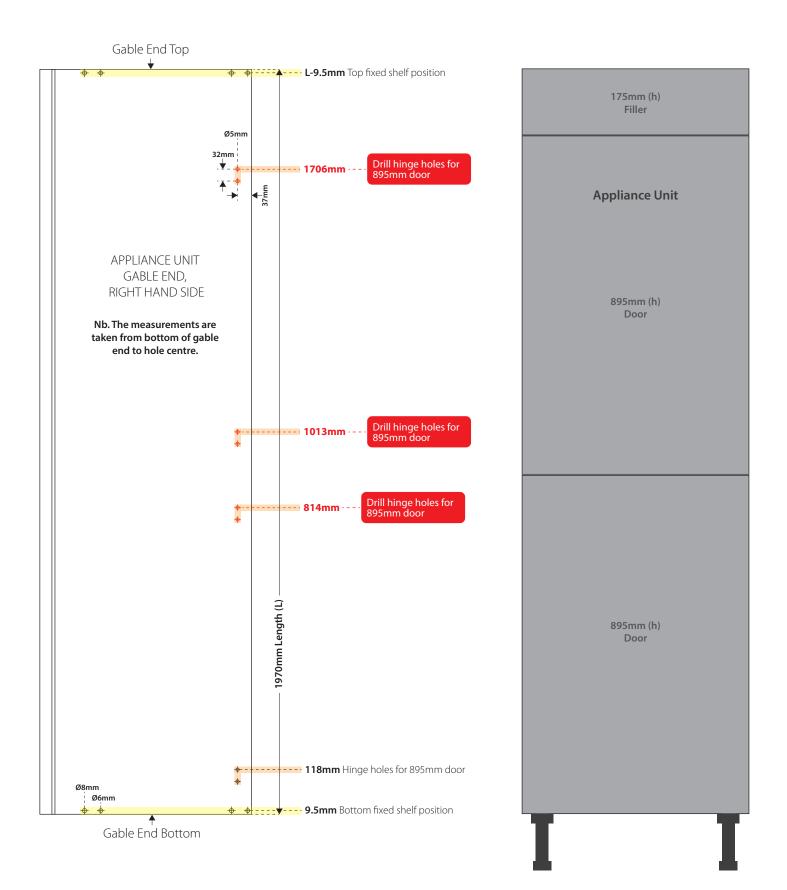

### **Appliance Unit:**

50/50 Fridge/Freezer with 980mm doors

Hole positions key:

Fixed shelves Hinges

TKC

Gabel end is not reversible, understand required positions prior to constructions.