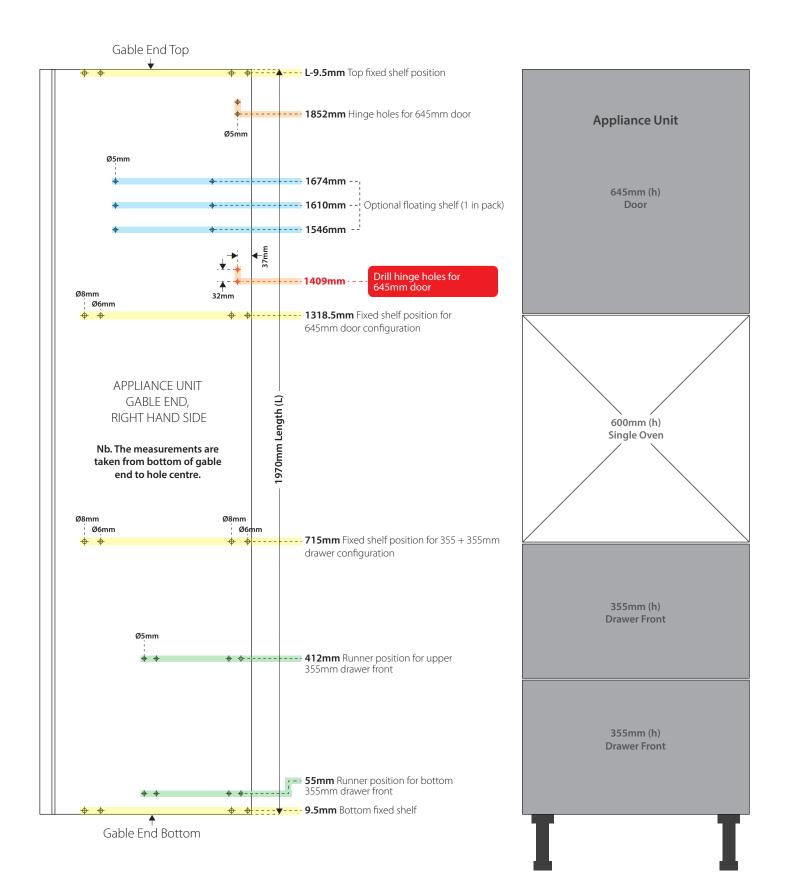

### **Appliance Unit:**

Single oven with 355mm drawers x 2

Nb. Additional holes needed for this configuration, please see below.

PLEASE NOTE: This document is a guide only, please ensure the dimensions are correct and suitable prior to installation. Gabel end is not reversible, understand required positions prior to constructions.

Hole positions key:

Hinges

**Fixed shelves** 

Drawer runners

Floating shelves