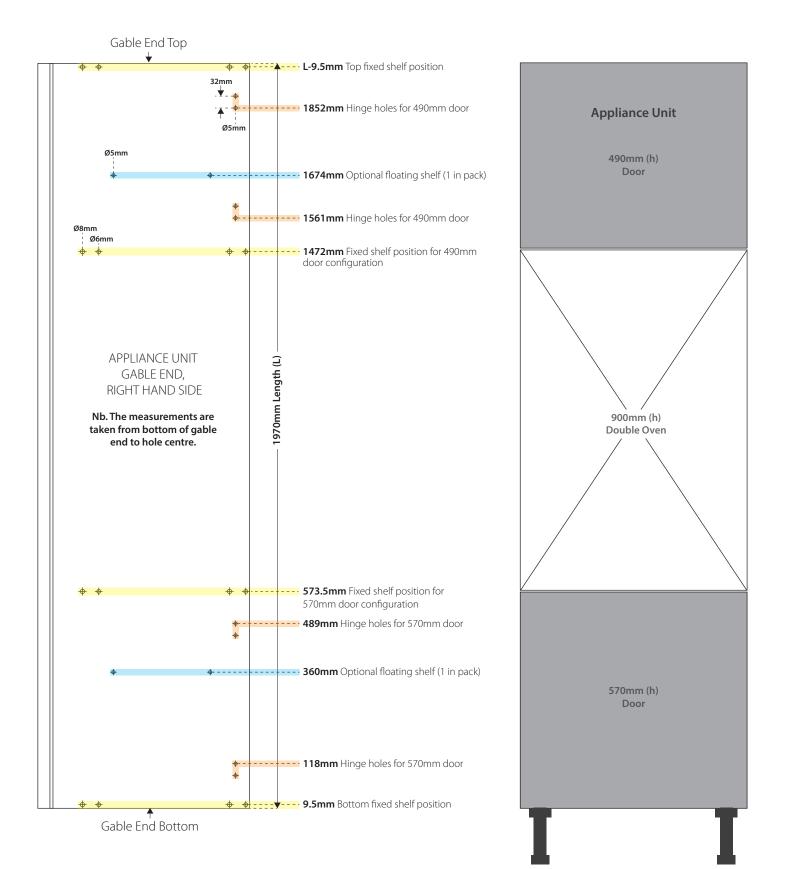

## Appliance Unit:

Single Oven

Nb. Additional holes needed for this configuration, please see below.

TKC

Floating shelves

Hole positions key: Fixed shelves

Hinges