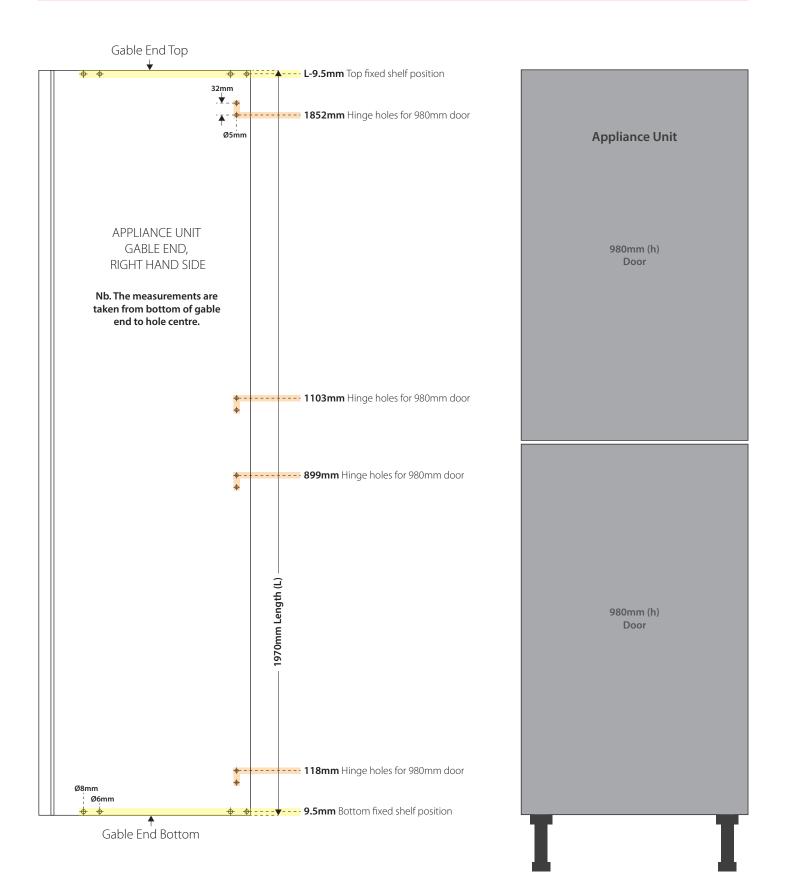

### **Appliance Unit:**

50/50 Fridge/Freezer with 980mm doors

Hole positions key:

Fixed shelves Hinges

TKC

Gabel end is not reversible, understand required positions prior to constructions.