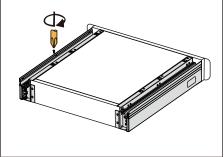

arded or kept as spare parts.

<sup>\*\*</sup> Front square rail cutting dimensions: 501mm (Internal cabinet width - 63mm)

### **PACK CONTENTS**



**4 x Silence 165 degree soft close hinges** (drilling required on carcase, see **Page 6** for dimensions)

4 x Silence Euro hinge plates 18mm (drilling required on carcase, see Page 6 for dimensions)





1 x Quickcab Larder Unit, 1970mm high (only included in the Complete SMARTLARDER Package)

- 1 Top panel
- 2 Fixed shelf
- 3 Bottom panel
- 4 Side panels
- 5 8mm back panel
- 6 150mm adjustable feet

Cam & dowel already pre-inserted with simple screwdriver fixings.

Push panels in position and lock in place with a screwdriver.



### **ASSEMBLY**



#### Topslide shallow drawer assembly







Back assembly

Base assembly

Front assembly





Front assembly (continued)

#### Topslide pan drawer assembly







Back assembly

Base assembly

Front assembly







 $Front\ assembly\ ({\tt continued})$ 

Side rails assembly

### **ASSEMBLY**



#### Topslide pan drawer assembly (continued)







Glass sides assembly

Glass sides assembly (continued)

## Quickcab Larder Unit assembly view Quickcab video here: www.tkc.co.uk/guickcab\_video



# **SAVE 75%**

of kitchen cabinet build time\*

\*Based on 7 1/2 minute standard cabinet build time vs 2 minutes build time for Quickcab.

### **INSTALLATION**



All measurements taken from hole centre. Dimensions taken from base, using a 1970mm tall carcase.

#### Hinge hole positions

Suitable for full height doors or 1245 + 715mm doors. If using 2 doors they MUST be strapped together.