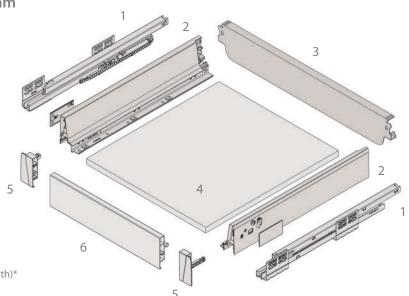

#### 1 x Topslide shallow boxed drawer - 83mm

- 1 Drawer runners (L/R)
- 2 Drawer sides and cover caps (L/R)
- 3 Metal back
- 4 Chipboard base
- 5 Internal brackets (L/R)
- 6 Fascia panel (1100mm lengths, cut to required length)\*