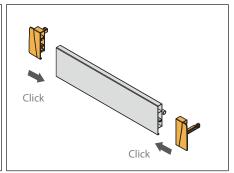

#### Topslide shallow drawer assembly

Back assembly

Base assembly

Front assembly

Front assembly (continued)