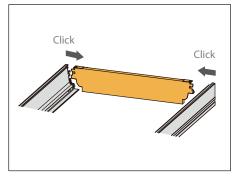

struct your SMARTLARDER. Any extras can either be discarded or kept as spare parts.

<sup>\*\*</sup> Front square rail cutting dimensions: 501mm (Internal cabinet width - 63mm)

### **PACK CONTENTS**



**4 x Silence 165 degree soft close hinges** (drilling required on carcase, see **Page 6** for dimensions)

4 x Silence Euro hinge plates 18mm (drilling required on carcase, see Page 6 for dimensions)





1 x Quickcab Larder Unit, 1970mm high (only included in the Complete SMARTLARDER Package)

- 1 Top panel
- 2 Fixed shelf
- 3 Bottom panel
- 4 Side panels
- 5 8mm back panel
- 6 150mm adjustable feet

Cam & dowel already pre-inserted with simple screwdriver fixings.

Push panels in position and lock in place with a screwdriver.



### **ASSEMBLY**



#### Topslide shallow drawer assembly







Back assembly

Base assembly

Front assembly





Front assembly (continued)

#### Topslide pan drawer assembly







Back assembly

Base assembly

Front assembly







 $Front\ assembly\ ({\tt continued})$ 

Side rails assembly

### **ASSEMBLY**



#### Topslide pan drawer assembly (continued)







Glass sides assembly

Glass sides assembly (continued)

## Quickcab Larder Unit assembly view Quickcab video here: www.tkc.co.uk/guickcab\_video



# **SAVE 75%**

of kitchen cabinet build time\*

\*Based on 7 1/2 minute standard cabinet build time vs 2 minutes build time for Quickcab.

### **INSTALLATION**



All measurements taken from hole centre. Dimensions taken from base, using a 1970mm tall carcase.

#### Hinge hole positions

Suitable for full height doors or 1245 + 715mm door