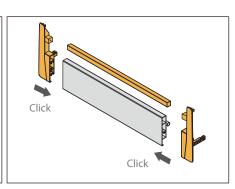

#### Topslide shallow drawer assembly

Back assembly

Base assembly

Front assembly

Front assembly (continued)