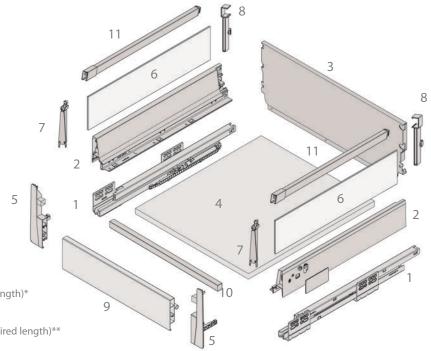

#### 4 x Topslide boxed pan drawers - 224mm

- 1 Drawer runners (L/R)
- 2 Drawer sides and cover caps (L/R)
- 3 Metal back
- 4 Chipboard base
- 5 Internal brackets (L/R)
- 6 Glass sides (L/R)
- 7 Front adapters for glass (L/R)
- 8 Rear adapters for glass (L/R)
- 9 Fascia panel (1100mm lengths, cut to required length)\*
- 10 Front square rails (1100mm lengths, cut to required length)\*\*
- 11 Side rails (L/R) (Discard any unused rails)