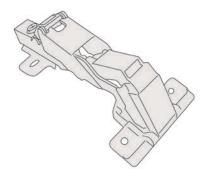

### **PACK CONTENTS**

**4 x Silence 165 degree soft close hinges** (drilling required on carcase, see **Page 6** for dimensions)

4 x Silence Euro hinge plates 18mm (drilling required on carcase, see Page 6 for dimensions)