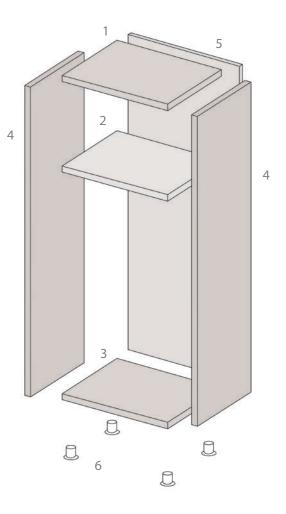

1 x Quickcab Larder Unit, 1970mm high (only included in the Complete SMARTLARDER Package)

- 1 Top panel
- 2 Fixed shelf
- 3 Bottom panel
- 4 Side panels
- 5 8mm back panel
- 6 150mm adjustable feet

Cam & dowel already pre-inserted with simple screwdriver fixings.