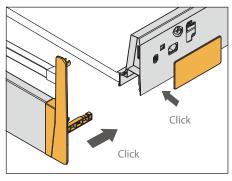

#### Topslide shallow drawer assembly

Back assembly

Base assembly

Front assembly

Front assembly (continued)