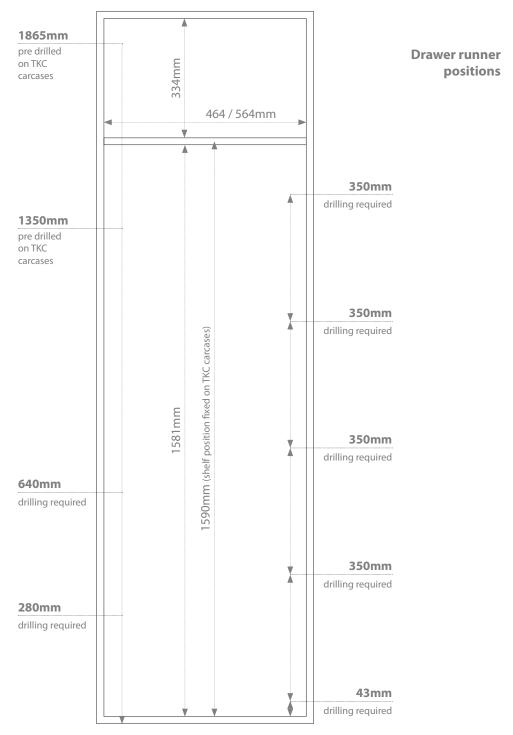

### **INSTALLATION**

All measurements taken from hole centre. Dimensions taken from base, using a 1970mm tall carcase.