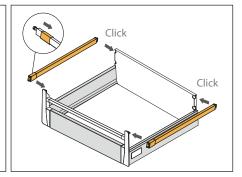

#### Topslide shallow drawer assembly

Back assembly

Base assembly

Front assembly

Front assembly (continued)