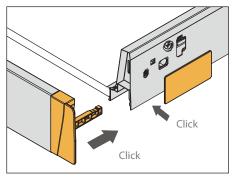

#### Topslide shallow drawer assembly

Back assembly

Base assembly

Front assembly

Front assembly (continued)