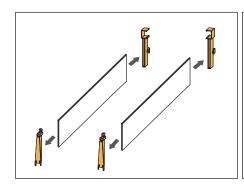

#### Topslide pan drawer assembly (continued)

Glass sides assembly

Glass sides assembly (continued)