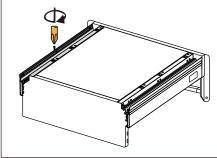

mm)

### **PACK CONTENTS**



**4 x Silence 165 degree soft close hinges** (drilling required on carcase, see **Page 6** for dimensions)

4 x Silence Euro hinge plates 18mm (drilling required on carcase, see Page 6 for dimensions)





1 x Quickcab Larder Unit, 1970mm high (only included in the Complete SMARTLARDER Package)

- 1 Top panel
- 2 Fixed shelf
- 3 Bottom panel
- 4 Side panels
- 5 8mm back panel
- 6 150mm adjustable feet

Cam & dowel already pre-inserted with simple screwdriver fixings.

Push panels in position and lock in place with a screwdriver.



### **ASSEMBLY**



#### Topslide shallow drawer assembly







Back assembly

Base assembly

Front assembly





Front assembly (continued)

#### Topslide pan drawer assembly







Back assembly

Base assembly

Front assembly







 $Front\ assembly\ ({\tt continued})$ 

Side rails assembly

### **ASSEMBLY**



#### Topslide pan drawer assembly (continued)







Glass sides assembly

Glass sides assembly (continued)

## Quickcab Larder Unit assembly view Quickcab video here: www.tkc.co.uk/guickcab\_video



# **SAVE 75%**

of kitchen cabinet build time\*

\*Based on 7 1/2 minute standard cabinet build time vs 2 minutes build time for Quickcab.

### **INSTALLATION**



All measurements taken from hole centre. Dimensions taken from base, using a 1970mm tall carcase.

#### Hinge hole positions

Suitable for full height doors or 1245 + 715mm doors. If using 2 doors they MUST be strapped together.