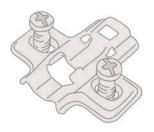

### **PACK CONTENTS**

**4 x Silence 165 degree soft close hinges** (drilling required on carcase, see **Page 6** for dimensions)

4 x Silence Euro hinge plates 18mm (drilling required on carcase, see Page 6 for dimensions)