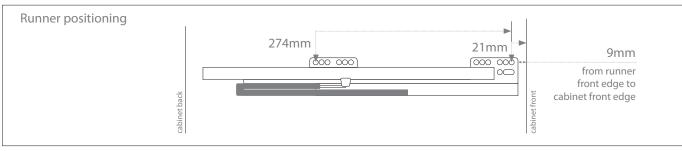

### **INSTALLATION**

All measurements taken from hole centre. Dimensions taken from base, using a 1970mm tall carcase.