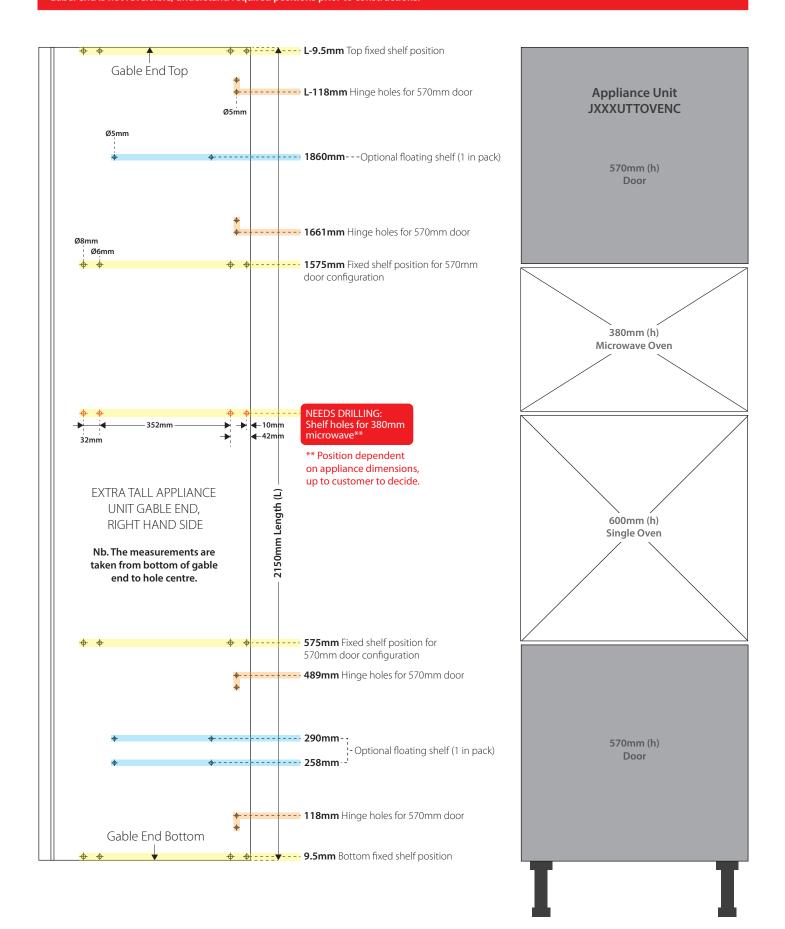

Fixed shelves
Hinges

Floating shelves

**Appliance Unit:** Extra Tall Single Oven + 380 Microwave

**Product Code: JXXXUTTOVENC** 

Nb. Additional holes needed for this configuration, please see below.

Hole positions key:

Fixed shelves
Hinges

Floating shelves

**Appliance Unit:** Extra Tall Single Oven + 460 Microwave

**Product Code: JXXXUTTOVEND** 

Nb. Additional holes needed for this configuration, please see below.

Hole positions key: