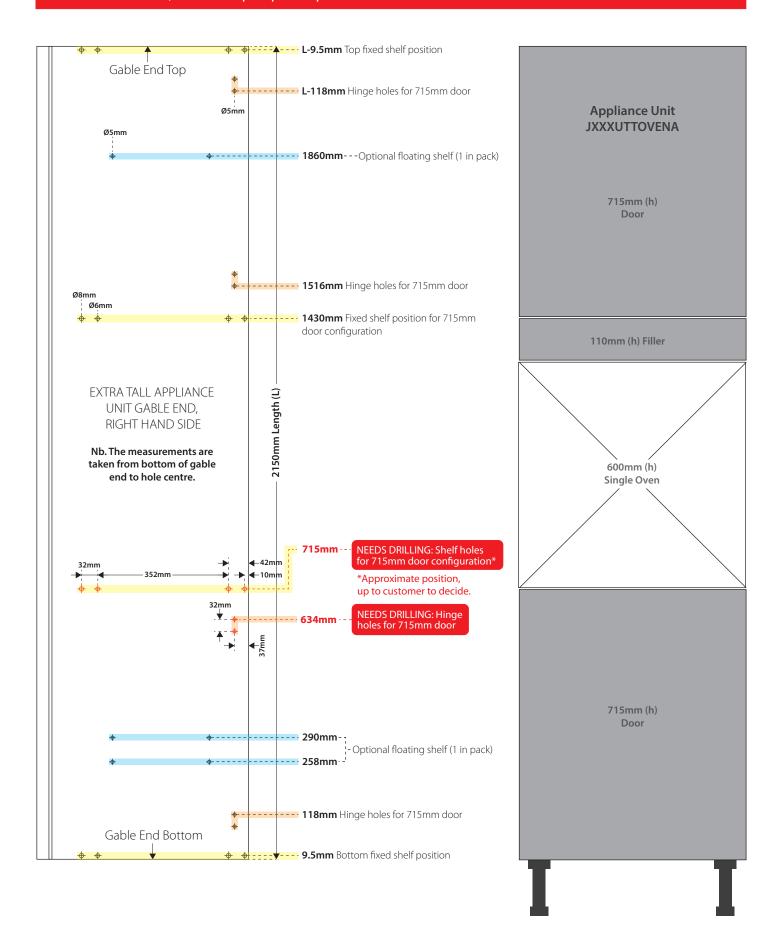

Fixed shelves
Hinges

**Appliance Unit:** Extra Tall 70/30 Fridge/Freezer

**Product Code:** JXXXUTFF70

Hole positions key:

Fixed shelves
Hinges

**Appliance Unit:** Extra Tall Single Oven **Product Code:** JXXXUTTOVENA

Nb. Additional holes needed for this configuration, please see below.

Hole positions key:

Fixed shelves
Hinges

Floating shelves

Appliance Unit: Extra Tall Double Oven

**Product Code: JXXXUTTOVENB** 

Hole positions key: