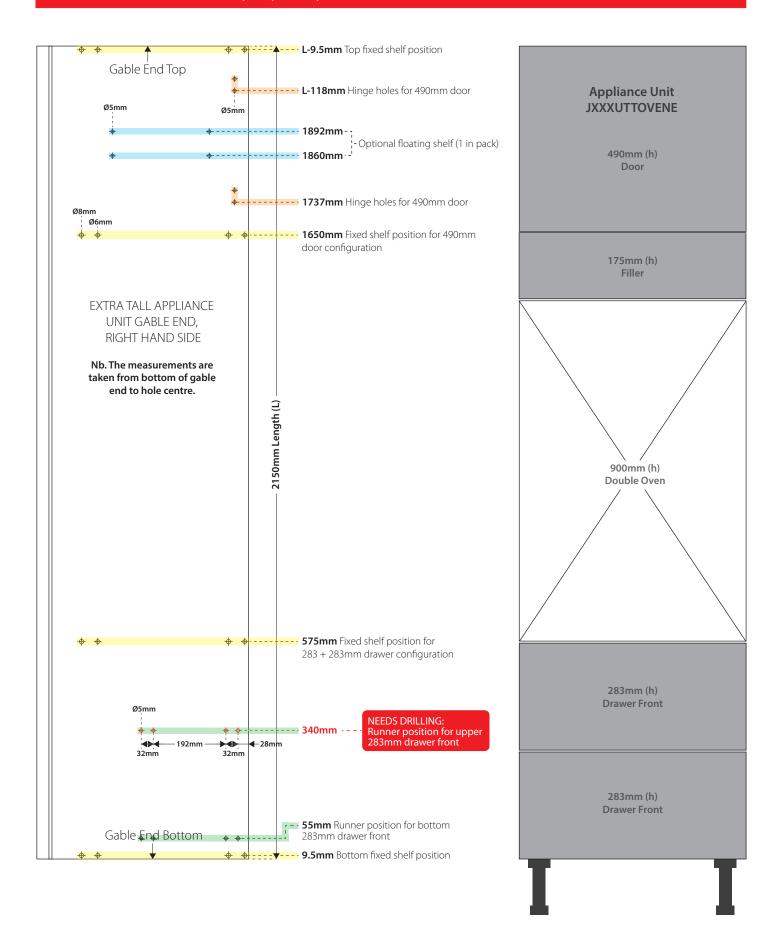

Fixed shelves
Hinges

Floating shelves

**Appliance Unit:** Extra Tall Double Oven with 283mm Drawers x 2 **Product Code:** JXXXUTTOVENE

Nb. Additional holes needed for this configuration, please see below.

Hole positions key:

Fixed shelves

Drawer runners

HingesFloating shelves

**Appliance Unit:** Extra Tall Single Oven with 355mm Drawers x 2 **Product Code:** JXXXUTTOVENF

Nb. Additional holes needed for this configuration, please see below.