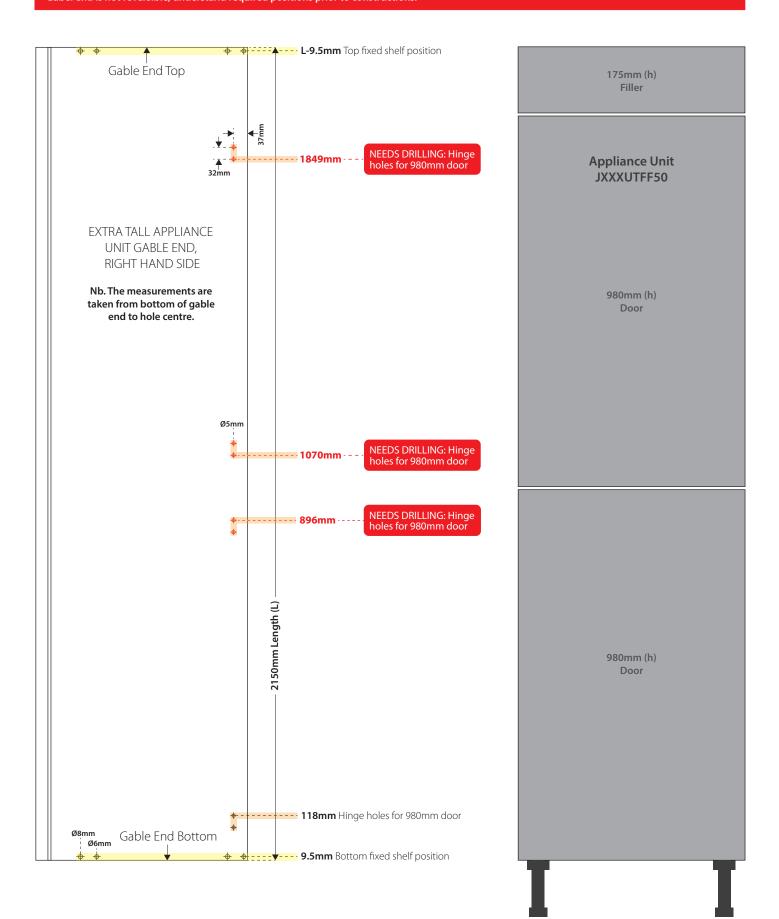

# Pre-drilled holes 2150mm Appliance Units

Appliance Unit: Extra Tall 50/50 Fridge/Freezer

**Product Code: JXXXUTFF50** 

Nb. Additional holes needed for this configuration, please see below.

Hole positions key:

Fixed shelves
Hinges

**Appliance Unit:** Extra Tall 70/30 Fridge/Freezer

**Product Code:** JXXXUTFF70

Hole positions key:

Fixed shelves
Hinges

**Appliance Unit:** Extra Tall Single Oven **Product Code:** JXXXUTTOVENA