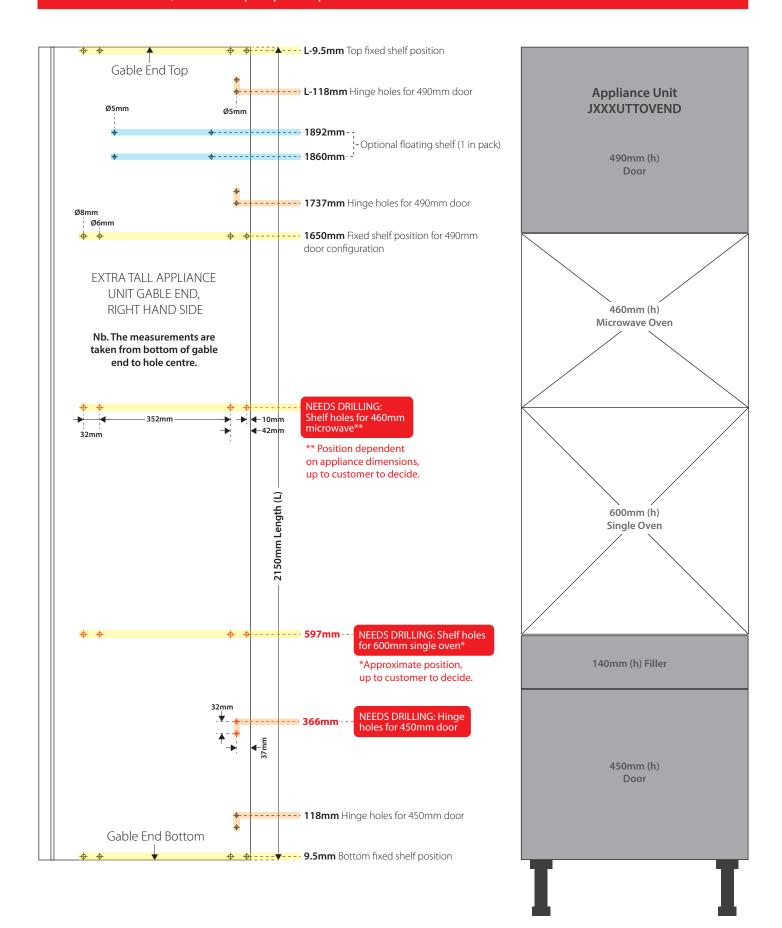

Fixed shelves
Hinges

Floating shelves

**Appliance Unit:** Extra Tall Single Oven + 460 Microwave

**Product Code: JXXXUTTOVEND** 

Nb. Additional holes needed for this configuration, please see below.

Hole positions key:

Fixed shelves
Hinges

Floating shelves

**Appliance Unit:** Extra Tall Double Oven with 283mm Drawers x 2 **Product Code:** JXXXUTTOVENE

Nb. Additional holes needed for this configuration, please see below.