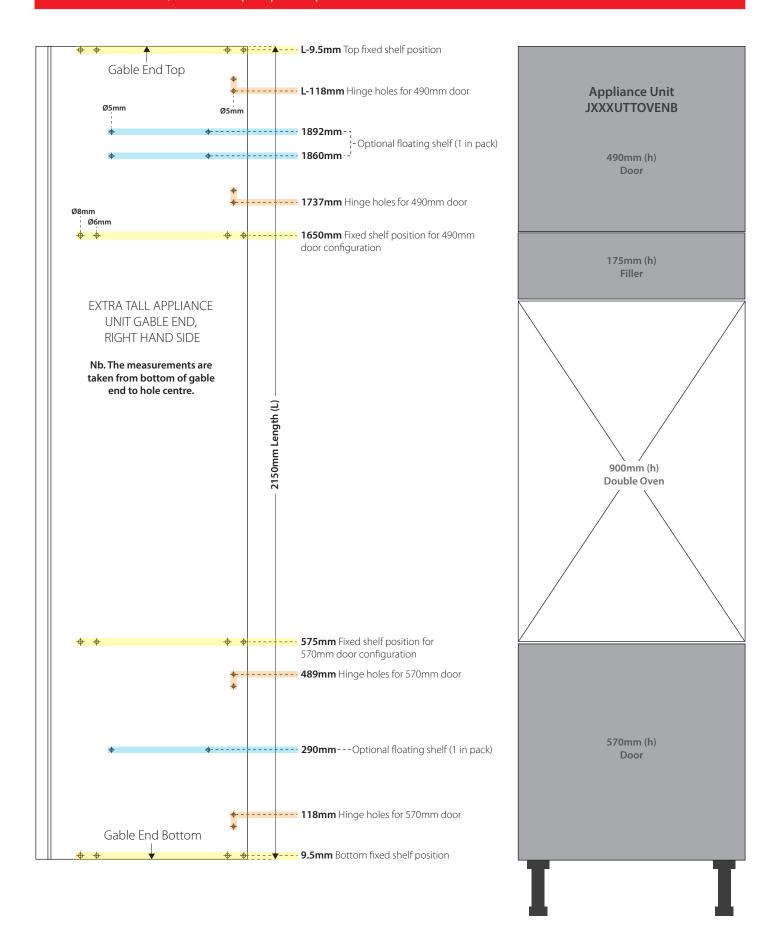

Nb. Additional holes needed for this configuration, please see below.

Hole positions key:

Fixed shelves
Hinges

Floating shelves

Appliance Unit: Extra Tall Double Oven

**Product Code: JXXXUTTOVENB** 

Hole positions key:

Fixed shelves
Hinges

Floating shelves

**Appliance Unit:** Extra Tall Single Oven + 380 Microwave

**Product Code: JXXXUTTOVENC** 

Nb. Additional holes needed for this configuration, please see below.

Hole positions key: