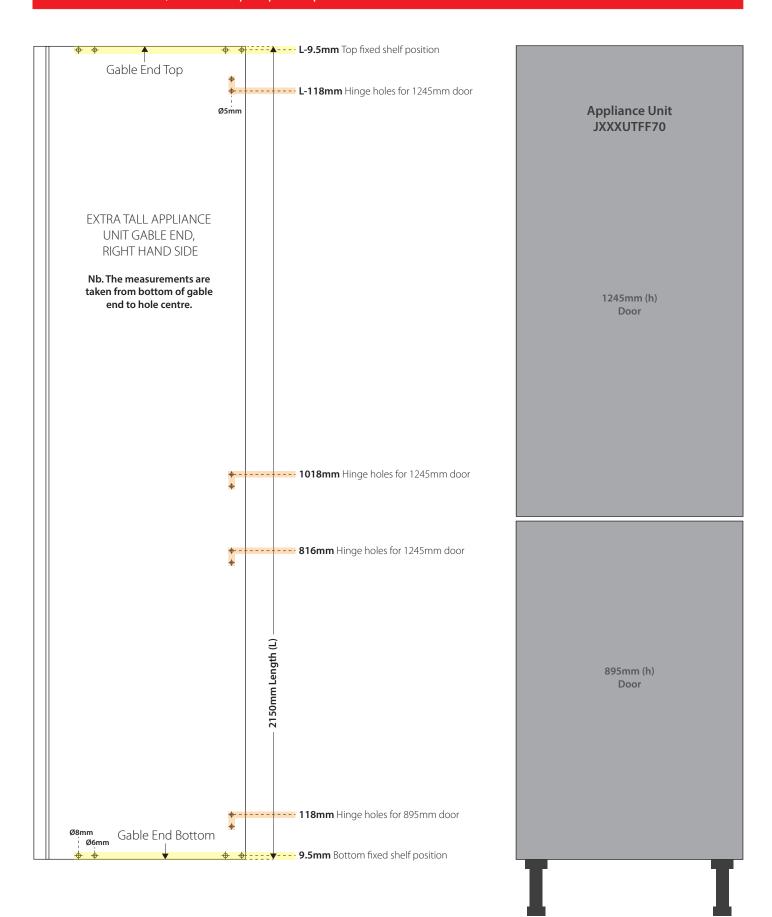

Fixed shelves
Hinges

**Appliance Unit:** Extra Tall 70/30 Fridge/Freezer

**Product Code:** JXXXUTFF70

Hole positions key:

Fixed shelves
Hinges

**Appliance Unit:** Extra Tall Single Oven **Product Code:** JXXXUTTOVENA