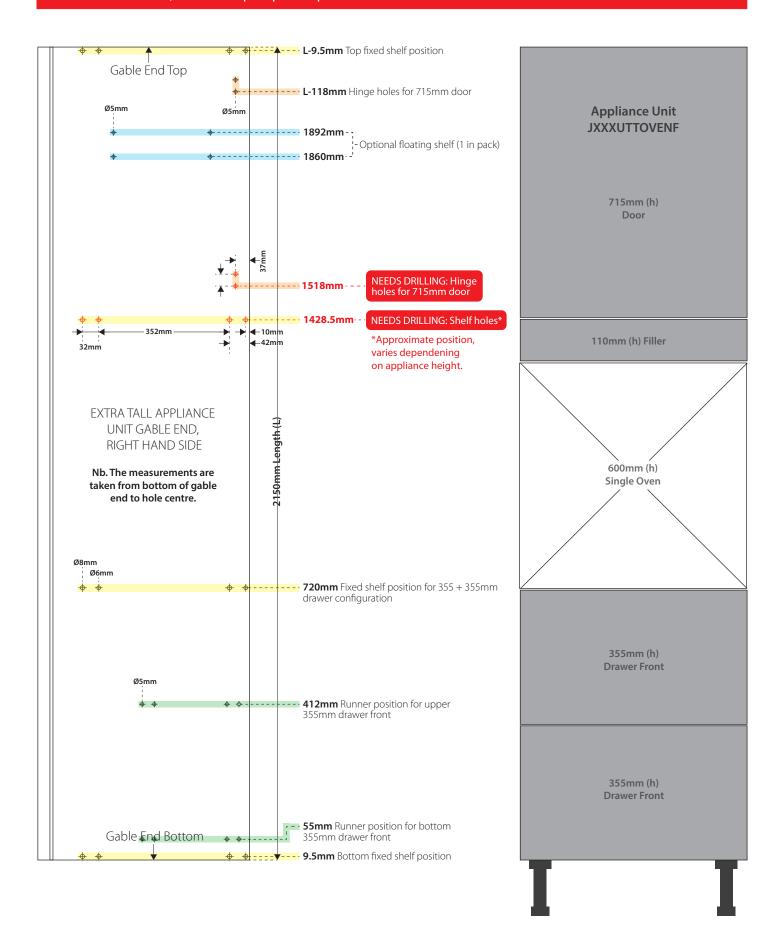

Hole positions key:

Fixed shelves

Drawer runners

HingesFloating shelves

**Appliance Unit:** Extra Tall Single Oven with 355mm Drawers x 2 **Product Code:** JXXXUTTOVENF

Nb. Additional holes needed for this configuration, please see below.

Hole positions key:

Fixed shelves

Drawer runners

Hinges

Floating shelves