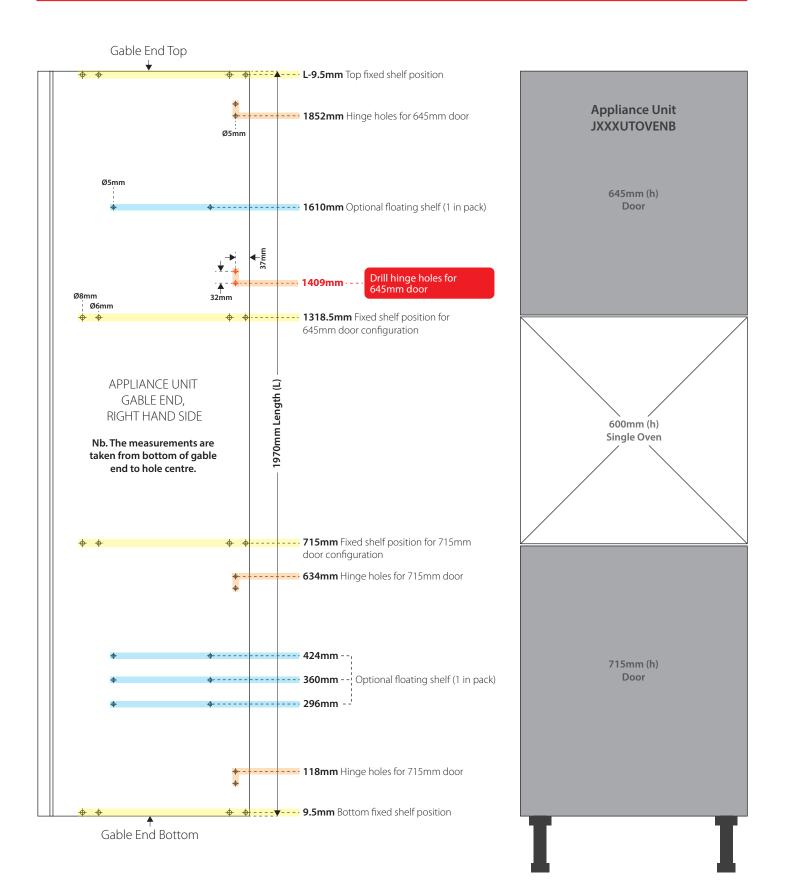

# Appliance Unit: Single Oven Product Code: JXXXUTOVENB

Nb. Additional holes needed for this configuration, please see below.

PLEASE NOTE: This document is a guide only, please ensure the dimensions are correct and suitable prior to installation. Gabel end is not reversible, understand required positions prior to constructions.

PLEASE NOTE: This document is a guide only, please ensure the dimensions are correct and suitable prior to installation. Gabel end is not reversible, understand required positions prior to constructions.