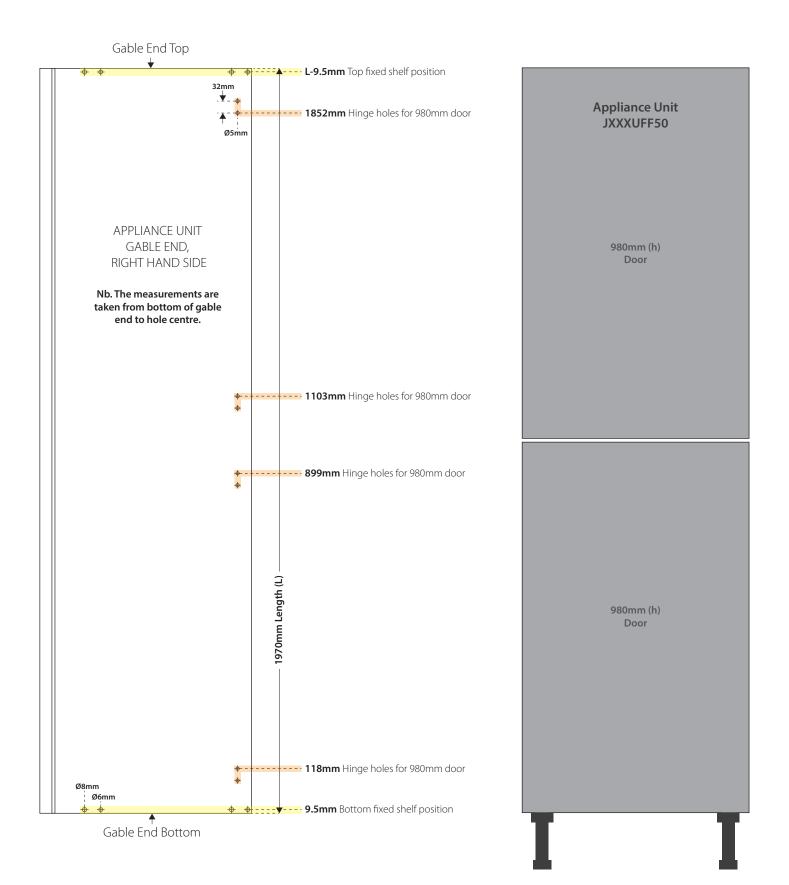

# **Pre-drilled holes** 1970mm Appliance Units

Statement of

Appliance Unit: 50/50 Fridge/Freezer with 980mm doors Product Code: JXXXUFF50

## Hole positions key:

Fixed shelves Hinges

PLEASE NOTE: This document is a guide only, please ensure the dimensions are correct and suitable prior to installation. Gabel end is not reversible, understand required positions prior to constructions.